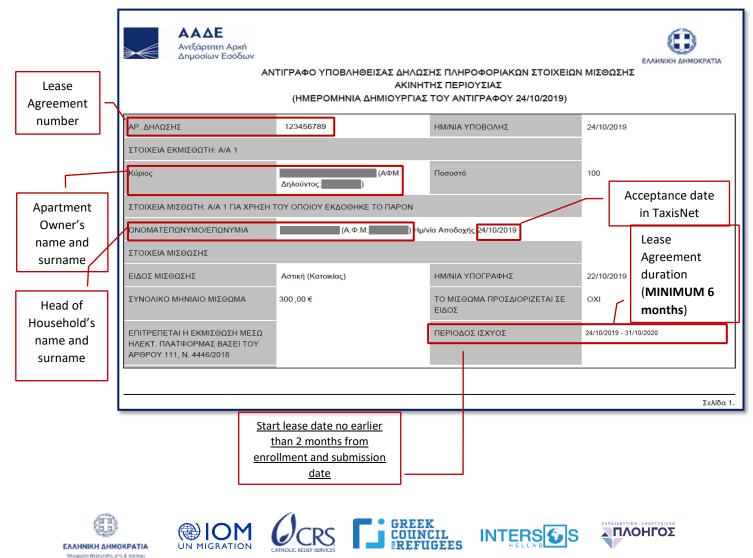

# EXAMPLE OF LEASE AGREEMENT (TAXISNET) WITH DATE OF ACCEPTANCE

Monthly subsidies (after the 2nd Installment of the 1st Subsidy and <u>onwards):</u>

✓ A recent TaxisNet printout (up to 30 days) of the lease agreement

Apartment Monitoring Visit: Prior to the release of any rental subsidy payment, an apartment monitoring visit may be scheduled to verify the habitable conditions of the rented apartment and quality criteria set by the project.