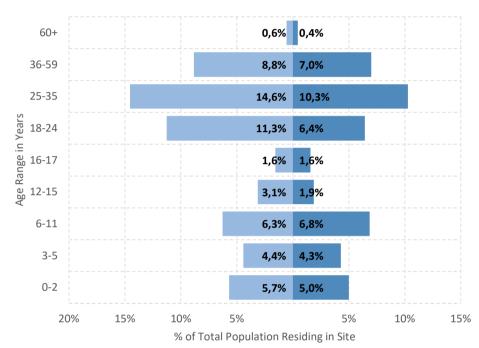

able      |     |  |  |  |
|            | I                         | Protection meetings | NO  |  |  |  |
|            | P                         | sychosocial Support | YES |  |  |  |
|            | Chil                      | dren Friendly Space | YES |  |  |  |
|            | Fe                        | male Friendly Space | YES |  |  |  |
|            |                           | Safe Zone in Site   | NO  |  |  |  |
|            |                           | Legal Assistance    | YES |  |  |  |
|            | SGBV                      | referral mechanism  | NO  |  |  |  |
|            | PWSN                      | referral mechanism  | NO  |  |  |  |
|            | UMC                       | referral mechanism  | NO  |  |  |  |



# of Singles

107



# of UMCs in Safe Zone

N/A



**142** 

# of Households



**Grevena SMS** 

**Jul-2019** 

| Education | Formal Education Actor(s) | Ministry of Educati       | on                               |
|-----------|---------------------------|---------------------------|----------------------------------|
|           | NFE Actor(s)              | IOM                       |                                  |
|           | # of students enrol       | Schools closed for Summer |                                  |
|           | Access                    | N/A                       |                                  |
|           | Non-formal Educa          | YES                       |                                  |
|           | NFE                       | courses for minors        | Greek - English - School Support |
|