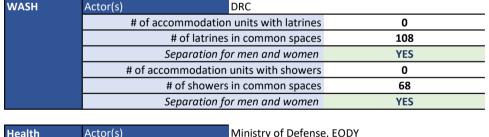

cy tents: 10,7% 4,4% 60 36-59 Total Area covered: 170685 m<sup>2</sup> 19,1% **9,7%** 25-35 su 18-24 Li agua 16-17 15,6% 3,1% Actor(s) Hellenic Army Camp Type of Site Long Term Accommodation Site Management 1,6<mark>%</mark> 0,8% Actor(s) DRC Site ക്ല 12-15 ¥ 3,4% 2,2% Coordination meetings Management YES NO Support Community meetings 7,3% 6,1% 6-11 Community feedback mechanism NO 4,0% 3,9% 3-5 3,4% 3,7% 0-2 Actor(s) Shelter DRC 20% 10% 10% 15% 25% 15% 5% 5% # of accommodation units in need of repairs 3 # of beneficiaries residing in tents 127 % of Total Population Residing in Site # of beneficiaries residing in rubhalls 0 # of beneficiaries residing in common areas 0 NATIONALITY BREAKDOWN % # of beneficiaries residing in makeshift shelters 0 WASH Actor(s) DRC Syrian Arab Republic 53,00%



| Health | Actor(s) | Ministry of Defense                 | e, EODY           |
|--------|----------|-------------------------------------|-------------------|
|        |          | Doctor present in Site              | YES               |
|        |          | Distance to nearest health facility | 6 Km              |
|        |          | Distance to nearest pharmacy        | 6 Km              |
|        | % of pop | ulation with Social Security Number | No data available |

| Protection | Protection Actor(s)       | DRC                 |     |  |
|------------|---------------------------|---------------------|-----|--|
|            | Child Protection Actor(s) | TdH, DRC            |     |  |
|            | Safe Zone Actor(s)        | Not Applicable      |     |  |
|            | F