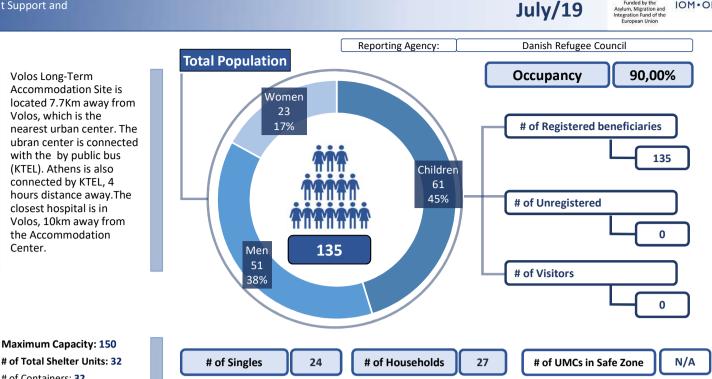

Acces to      | % of adult population with Tax Number (AFM-holders) | 27%               |
|---------------|-----------------------------------------------------|-------------------|
| labour-market | % of population above 15 y.o. with OAED card        | No data available |

| Access to     | Public transportation                      | YES    |
|---------------|--------------------------------------------|--------|
| services off- | Distance to Citizens' Service Center (KEP) | 8 Km   |
| site          | Distance to Tax Office                     | 8 Km   |
|               | Distance to ATM                            | 4,2 Km |

### Cash Actor(s) UNHCR - IFRC



Improving the Greek Reception System through Site Management Support and Targeted Interventions in Long-Term Accommodation Sites



Volos



Latitude: 39.38 - Longitude: 22.85

# of Total Shelter Units: 32 # of Containers: 32 # of apartments/rooms: 0 # of Cabins: 0 # of Partitioned Open Space: 0 # Other: 0

Center.

Total Area covered: 9515 m<sup>2</sup>

| Camp       | Actor(s) | Hellenic Army |                              |
|------------|----------|---------------|------------------------------|
| Management |          | Type of Site  | Long Term Accommodation Site |

| Site       | Actor(s) DRC                 |     |
|------------|------------------------------|-----|
| Management | Coordination meetings        | YES |
| Support    | Community meetings           | NO  |
|            | Community feedback mechanism | YES |

| Shelter | Actor(s)                       | DRC                    |   |
|---------|------