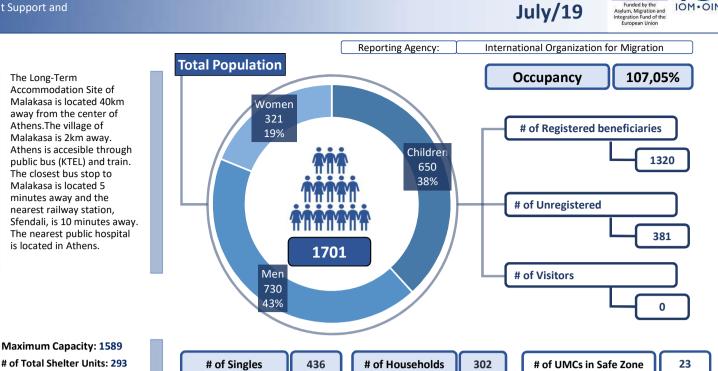

Funded by the Asylum, Migration and Integration Fund of the European Union

Improving the Greek Reception System through Site Management Support and Targeted Interventions in Long-Term Accommodation Sites