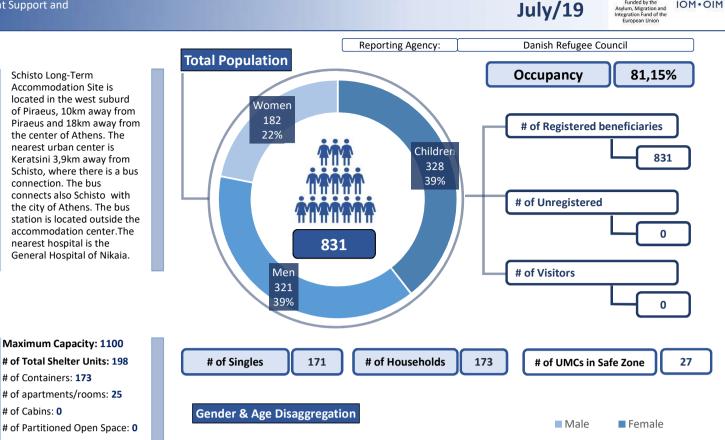

Funded by the Asylum, Migration and Integration Fund of the European Union

Improving the Greek Reception System through Site Management Support and Targeted Interventions in Long-Term Accommodation Sites