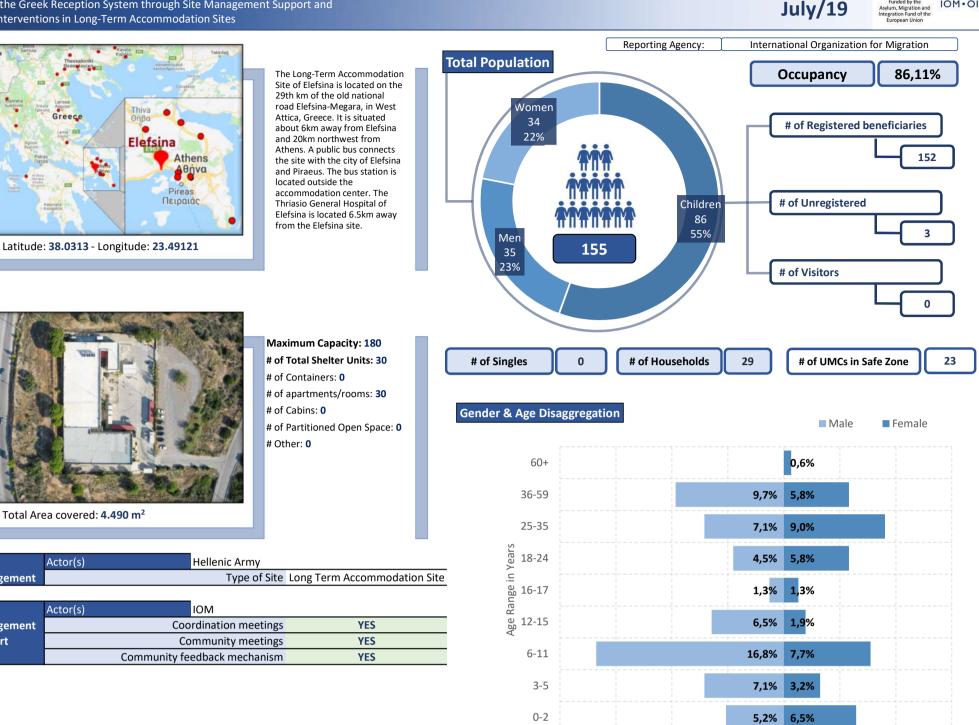

Funded by the Asylum, Migration and Integration Fund of the European Union

Improving the Greek Reception System through Site Management Support and Targeted Interventions in Long-Term Accommodation Sites