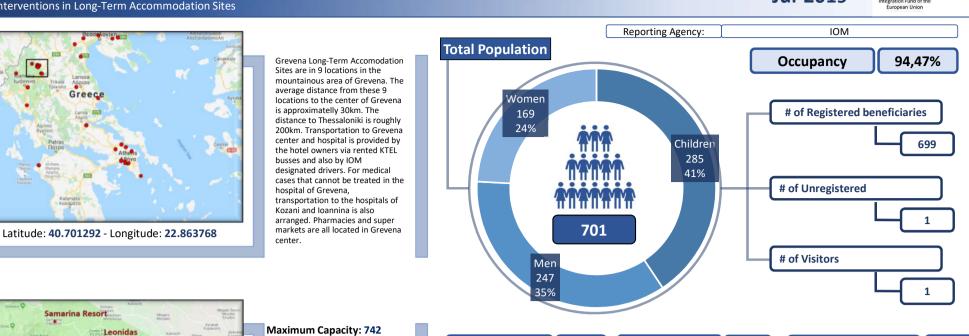

Data updated: 31/7/2019

| Acces to      | % of adult population with Tax Number (AFM-holders) | 18%               |
|---------------|-----------------------------------------------------|-------------------|
| labour-market | % of population above 15 y.o. with OAED card        | No data available |

| Access to     | Public transportation                      | YES   |
|---------------|--------------------------------------------|-------|
| services off- | Distance to Citizens' Service Center (KEP) | 3 Km  |
| site          | Distance to Tax Office                     | 15 Km |
|               | Distance to ATM                            | 3 Km  |





Improving the Greek Reception System through Site Management Support and Targeted Interventions in Long-Term Accommodation Sites

Greece



Leonida # of Total Shelter Units: 223 Casa la Mundi Vasilitsa Resort **Pindos Palace** La Moara Casa Calda

Total Area covered: 17.128 m<sup>2</sup>

Samarina Resort

# of apartments/rooms: 23 Geolocation of hotels: Casa Calda: 39.895160 21.286626 La Moara: 39.902012 21.271786 Leonidas: 40.074607 21.165432 Tymfaia: 40.068897 21.220421 Neraida: 40.033609 21.188760 Pindos Palace: 40.024086 21.181704 Samarina Resort: 40.104507 21.018128 Vasilitsa Resort: 40.042361 21.163681 Casa la Mundi: 40.043844 21.162140

NO

| Camp A | Actor(s) | Ministry of Citizen Protection |
|--------|----------|--------------------------------|

| Management |          | Type of Site          | Long Term Accommodation Site |
|------------|----------|-----------------------|------------------------------|
|