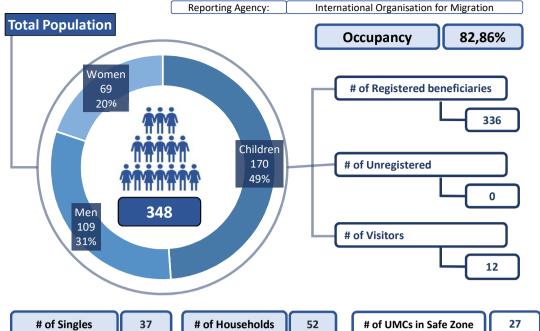

Funded by the Asylum, Migration and Integration Fund of the European Union

Improving the Greek Reception System through Site Management Support and Targeted Interventions in Long-Term Accommodation Sites