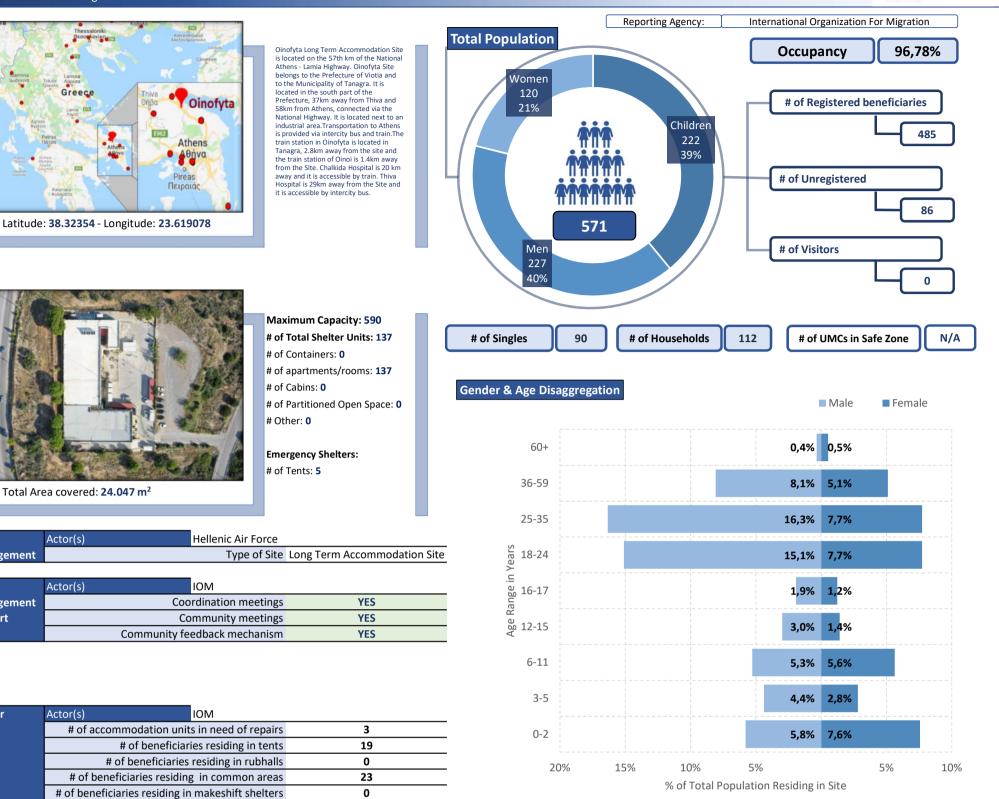

----------|-----|
| labour-market | % of population above 15 y.o. with OAED card        | 2%  |

| Access to     | Public transportation                      | YES     |
|---------------|--------------------------------------------|---------|
| services off- | Distance to Citizens' Service Center (KEP) | 5,1 Km  |
| site          | Distance to Tax Office                     | 27,8 Km |
|               | Distance to ATM                            | 5 Km    |

### Cash Actor(s) UNHCR - IFRC

Iraq

Stateless

Palestinian Territories 1,80%

Iran (the Islamic Republic of)

1,80%

1,20%



Camp

Site

Management

Management

Support

Shelter

Distributions

Actor(s)

Improving the Greek Reception System through Site Management Support and Targeted Interventions in Long-Term Accommodation Sites





| nearch |                                             |         |
|--------|---------------------------------------------|---------|
|        | Doctor present in Site                      | YES     |
|        | Distance to nearest health facility         | 18,5 Km |
|        | Distance to nearest pharmacy                | 3, Km   |
|        | % of population with Social Security Number | 72%     |

| Protection | Protection Actor(s)       | IOM                 |     |
|------------|---------------------------|---------------------|-----|
|            | Child Protection Actor(s) | Solidarity Now      |     |
|            | Safe Zone Actor(s)        | Not Applicable      |     |
|            | F                         | Protection meetings | YES |
|            | Psychosocial Support