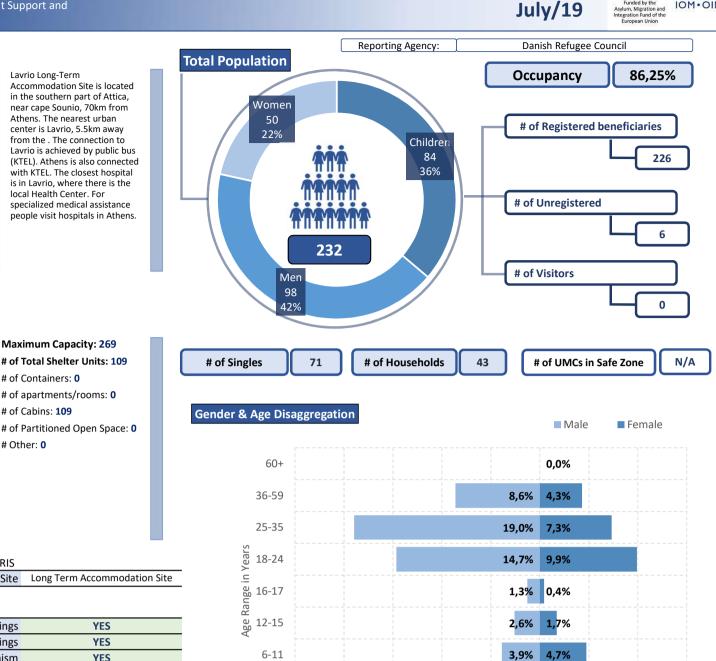

Funded by the Asylum, Migration and Integration Fund of the European Union

Improving the Greek Reception System through Site Management Support and Targeted Interventions in Long-Term Accommodation Sites