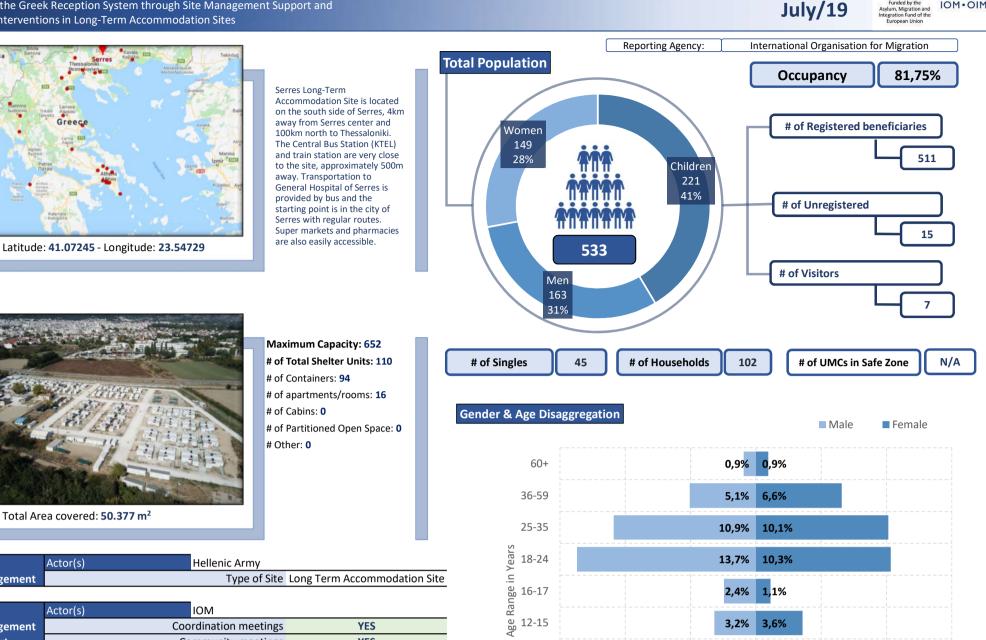

019

| Acces to      | % of adult population with Tax Number (AFM-holders) No data available |
|---------------|-----------------------------------------------------------------------|
| labour-market | % of population above 15 y.o. with OAED card No data available        |

| Access to     | Public transportation                      | YES    |
|---------------|--------------------------------------------|--------|
| services off- | Distance to Citizens' Service Center (KEP) | 5 Km   |
| site          | Distance to Tax Office                     | 10 Km  |
|               | Distance to ATM                            | 3,4 Km |

### Cash Actor(s) UNHCR - CRS



Improving the Greek Reception System through Site Management Support and Targeted Interventions in Long-Term Accommodation Sites



6-11

3-5

0-2

15%

10%

5%

| Site       | Actor(s) IOM                 |       |
|------------|------------------------------|-------|
| Management | Coordination meetings        | S YES |
| Support    | Community meetings           | S YES |
|            | Community feedback mechanism | YES   |

Total Area covered: 50.377 m<sup>2</sup>

Actor(s)

Camp

Management

Distributions

Actor(s)

| Shelter | Actor(s)                                | IOM                                         |    |
|---------|-----------------------------------------|---------------------------------------------|----|
|         | # of accommodation ur                   | # of accommodation units in need of repairs |    |
|         | # of beneficia                          | # of beneficiaries residing in te