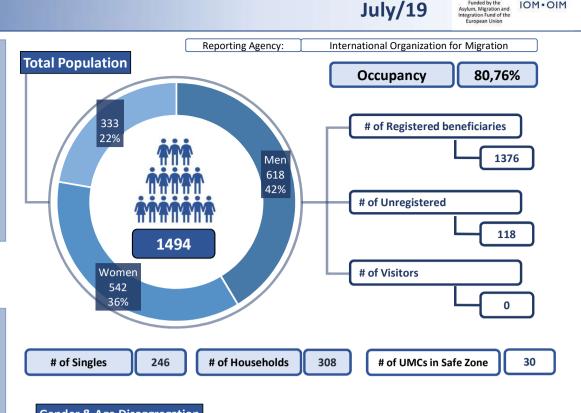

Funded by the Asylum, Migration and Integration Fund of the European Union

Improving the Greek Reception System through Site Management Support and Targeted Interventions in Long-Term Accommodation Sites