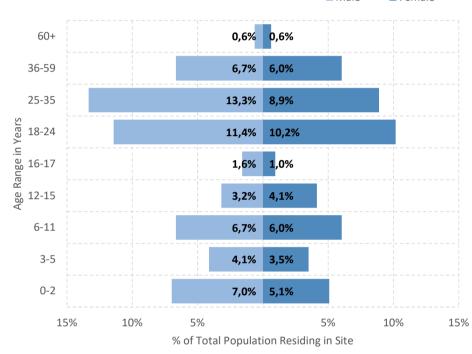

|      |
|--------|--------------|------------------------------------|------|
|        |              | Doctor present in Site             | YES  |
|        | D            | istance to nearest health facility | 7 Km |
|        |              | Distance to nearest pharmacy       | 1 Km |
|        | % of populat | ion with Social Security Number    | 71%  |

| Protection | Protection Actor(s)       | DRC                             |     |
|------------|---------------------------|---------------------------------|-----|
|            | Child Protection Actor(s) | TDH, Municipality of Veria, DRC |     |
|            | Safe Zone Actor(s)        | Not Applicable                  |     |
|            | F                         | Protection meetings             | YES |



Veria



| Psychosocial Support    | YES |
|-------------------------|-----|
| Children Friendly Space | YES |
| Female Friendly Space   | NO  |
| Safe Zone in Site       | NO  |
| Legal Assistance        | YES |
| SGBV referral mechanism | YES |
| PWSN referral mechanism | YES |
| UMC referral mechanism  | YES |

| Education | Formal Education Actor(s)             | Ministry of Education |                          |
|-----------|---------------------------------------|-----------------------|--------------------------|
|           | NFE Actor(s)                          | DRC                   |                          |
|           | # of students enro                    | lled in Public School | School closed for Summer |
|           | Access to public school(s)            |