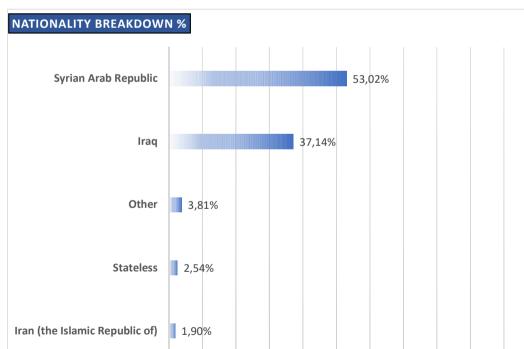

|      |
|--------|--------------|------------------------------------|------|
|        |              | Doctor present in Site             | YES  |
|        | D            | istance to nearest health facility | 7 Km |
|        |              | Distance to nearest pharmacy       | 1 Km |
|        | % of populat | ion with Social Security Number    | 71%  |

| Protection | Protection Actor(s)       | DRC                             |     |
|------------|---------------------------|---------------------------------|-----|
|            | Child Protection Actor(s) | TDH, Municipality of Veria, DRC |     |
|            | Safe Zone Actor(s)        | Not Applicable                  |     |
|            | F                         | Protection meetings             | YES |



Veria



| Psychosocial Support    | YES |
|-------------------------|-----|
| Children Friendly Space | YES |
| Female Friendly Space   | NO  |
| Safe Zone in Site       | NO  |
| Legal Assistance        | YES |
| SGBV referral mechanism | YES |
| PWSN referral mechanism | YES |
| UMC referral mechanism  | YES |

| Education | Formal Education Actor(s)             | Ministry of Education |                          |
|-----------|---------------------------------------|-----------------------|--------------------------|
|           | NFE Actor(s)                          | DRC                   |                          |
|           | # of students enro                    | lled in Public School | School closed for Summer |
|           | Access to public school(s)            |