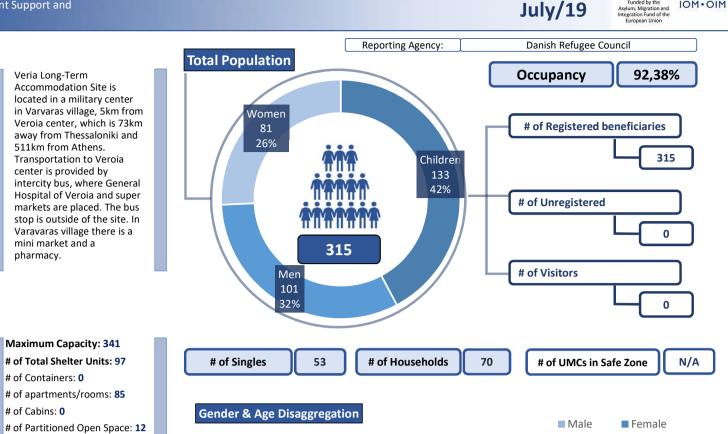

Data updated: 31/7/2019

Thiva

July/19

| Acces to      | % of adult population with Tax Number (AFM-holders) | 43% |
|---------------|-----------------------------------------------------|-----|
| labour-market | % of population above 15 y.o. with OAED card        | 26% |

| Access to     | Public transportation                      | NO     |
|---------------|--------------------------------------------|--------|
| services off- | Distance to Citizens' Service Center (KEP) | 4,7 Km |
| site          | Distance to Tax Office                     | 4, Km  |
|               | Distance to ATM                            | 4,5 Km |

### Cash Actor(s) CRS - UNHCR



Improving the Greek Reception System through Site Management Support and Targeted Interventions in Long-Term Accommodation Sites





Latitude: 40.489315 - Longitude: 22.250298

Total Area covered: 64830 m<sup>2</sup>

| Camp       | Actor(s) | Hellenic Army, RIS |                              |
|------------|----------|--------------------|------------------------------|
| Management |          | Type of Site       | Long Term Accommodation Site |

# Other: 0

| Site       | Actor(s) DRC                 |     |
|------------|------------------------------|-----|
| Management | Coordination meetings        | YES |
| Support    | Community meetings           | YES |
|            | Community feedback mechanism | YES |

| Shelter | Actor(s)                       | DRC                   |   |  |
|---------|--------------------------------|-----------------------|---|--|
|         | # of accommodation unit        | s in n