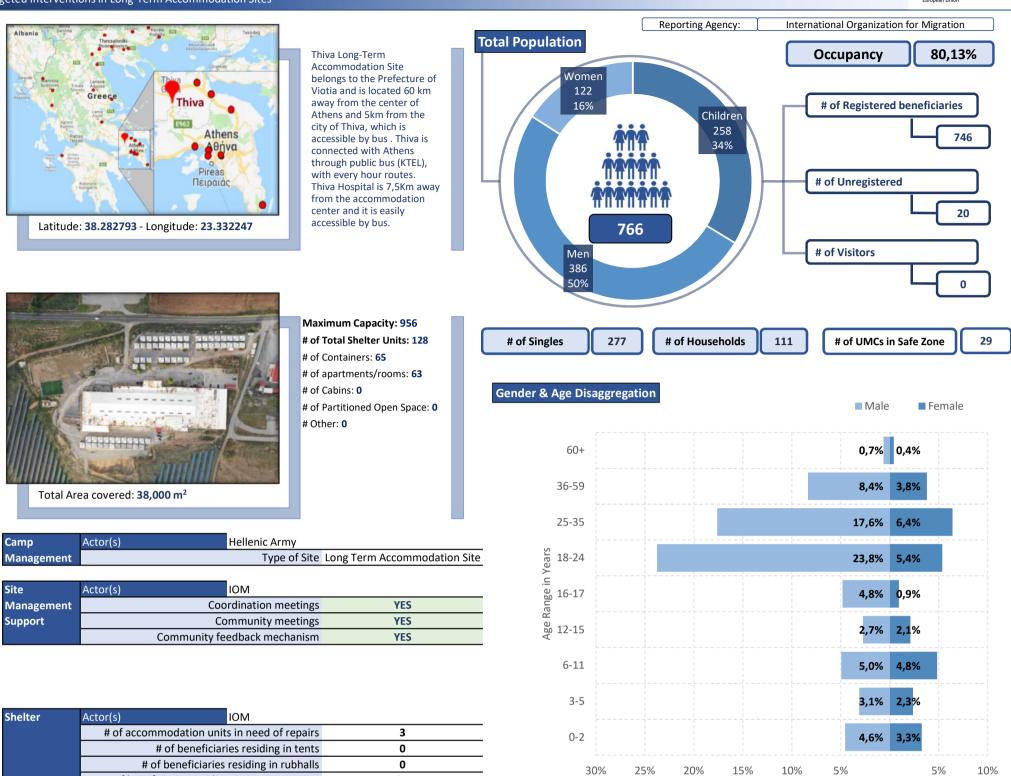

Funded by the Asylum, Migration and Integration Fund of the European Union

Improving the Greek Reception System through Site Management Support and Targeted Interventions in Long-Term Accommodation Sites