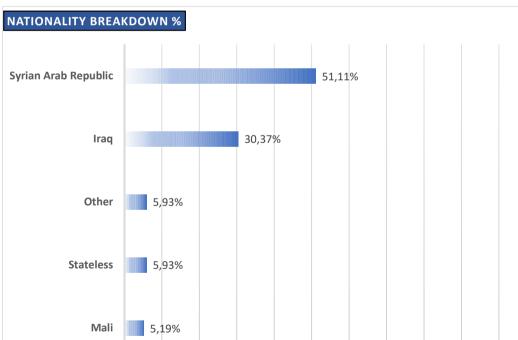

---|
|            | Child Protection Actor(s) | TDH, DRC             |     |
|            | Safe Zone Actor(s)        | Not Applicable       |     |
|            |                           | Protection meetings  | YES |
|            | Р                         | sychosocial Support  | YES |
|            | Chi                       | ldren Friendly Space | YES |
|            | Fe                        | male Friendly Space  | NO  |
|            |                           | Safe Zone in Site    | NO  |
|            |                           | Legal Assistance     | YES |
|            | SGBV                      | referral mechanism   | YES |
|            | PWSN                      | referral mechanism   | YES |
|            | UMC                       | referral mechanism   | YES |





| Education | Formal Education Actor(s) | Ministry of Education                          |                 |  |  |  |
|-----------|---------------------------|------------------------------------------------|-----------------|--|--|--|
|           | NFE Actor(s)              | DRC                                            |                 |  |  |  |
|           | # of students enrol       | olled in Public School School closed for Summe |                 |  |  |  |
|           | Access                    | YES                                            |                 |  |  |  |
|           | Non-formal Educa          | tion services in Site                          | YES             |  |  |  |
|           | NFE                       | courses for minors                             |