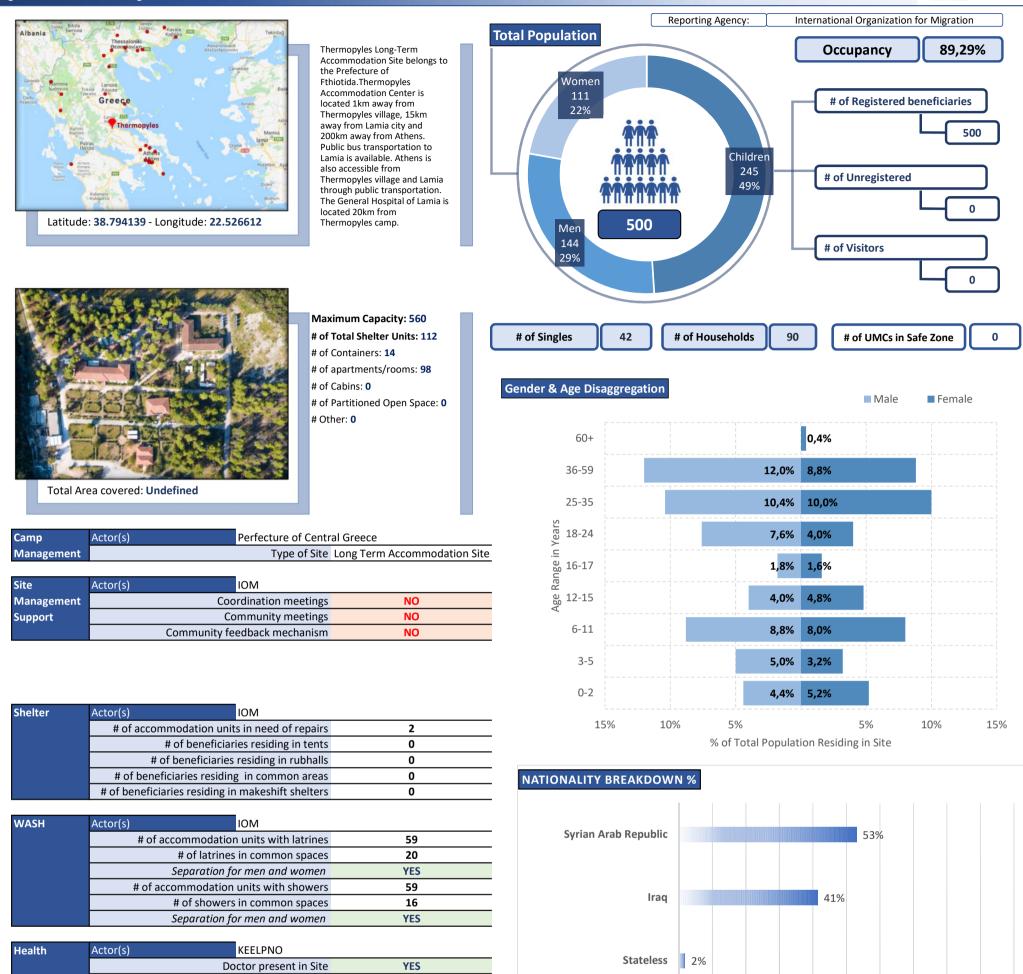

Funded by the Asylum, Migration and Integration Fund of the European Union

Improving the Greek Reception System through Site Management Support and Targeted Interventions in Long-Term Accommodation Sites