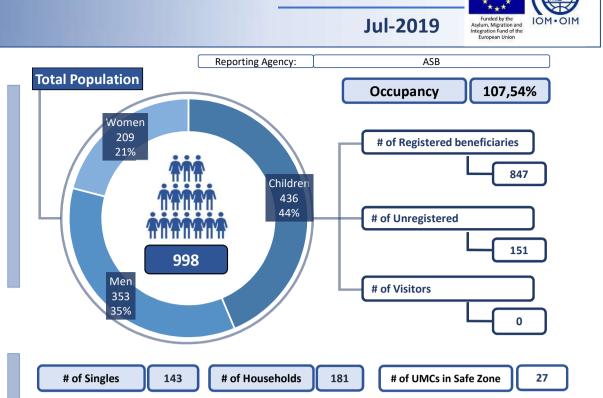

Funded by the Asylum, Migration and Integration Fund of the European Union

Improving the Greek Reception System through Site Management Support and Targeted Interventions in Long-Term Accommodation Sites