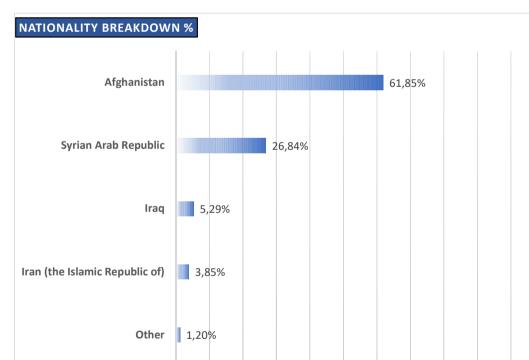

| Child Protection Actor(s) | ARSIS, TDH, DRC      |     |
|            | Safe Zone Actor(s)        | IOM - ARSIS          |     |
|            |                           | Protection meetings  | YES |
|            | Р                         | sychosocial Support  | YES |
|            | Chi                       | ldren Friendly Space | NO  |
|            | Fe                        | male Friendly Space  | NO  |
|            |                           | Safe Zone in Site    | YES |
|            |                           | Legal Assistance     | YES |
|            | SGBV                      | referral mechanism   | YES |
|            | PWSN                      | referral mechanism   | YES |
|            | UMC                       | referral mechanism   | YES |



**Schisto** 



| Education | Formal Education Actor(s) | Ministry of Education  |                          |
|-----------|---------------------------|------------------------|--------------------------|
|           | NFE Actor(s)              | DRC                    |                          |
|           | # of students enro        | led in Public School   | School closed for Summer |
|           | Acces                     | YES                    |                          |
|           | Non-formal Educa          | ition services in Site | YES                      |
|           | NFE                       | 0                      |                          |
|           | NF                        | E courses for adults   | Greek - English - ICT    |

DRC

Distributions Actor(s)

| Somalia | 0,96