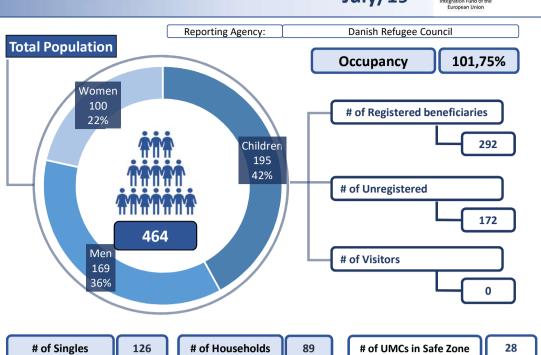

Funded by the Asylum, Migration and Integration Fund of the European Union

Improving the Greek Reception System through Site Management Support and Targeted Interventions in Long-Term Accommodation Sites