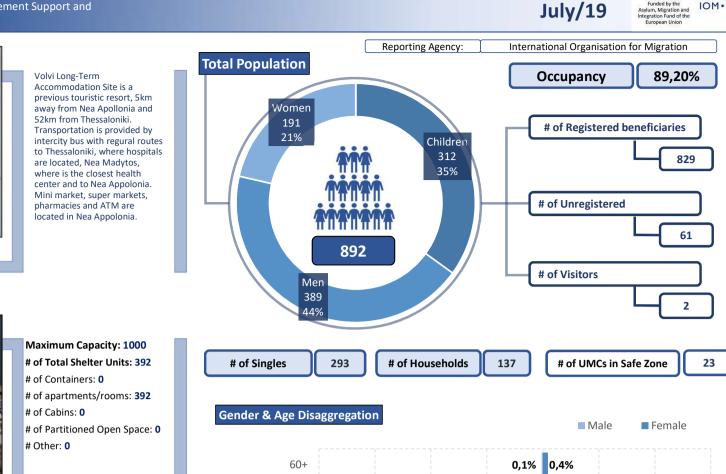

|

Demographic Data updated: 20/7/2019

| Acces to      | % of adult population with Tax Number (AFM-holders) | 27% |
|---------------|-----------------------------------------------------|-----|
| labour-market | % of population above 15 y.o. with OAED card        | 4%  |

| Access to     | Public transportation                      | NO     |
|---------------|--------------------------------------------|--------|
| services off- | Distance to Citizens' Service Center (KEP) | 8,5 Km |
| site          | Distance to Tax Office                     | 8 Km   |
|               | Distance to ATM                            | 8,5 Km |

### Cash Actor(s) UNHCR - IFRC



Improving the Greek Reception System through Site Management Support and Targeted Interventions in Long-Term Accommodation Sites





Latitude: 40.6579904 - Longitude: 23.403709

Total Area covered: 41.000 m<sup>2</sup>

| Camp       | Actor(s) | Reception and Iden | Reception and Identification Service |  |  |  |  |  |
|------------|----------|--------------------|--------------------------------------|--|--|--|--|--|
| Management |          | Type of Site       | Long Term Accommodation Site         |  |  |  |  |  |

| Site       | Actor(s) IOM                 |     |
|------------|------------------------------|-----|
| Management | Coordination meetings        | YES |
| Support    | Community meetings           | YES |
|            | Community feedback mechanism | YES |

| Shelter | Actor(s)                       | MoCP/IOM              |   |
|---------|--------------------------------|-----------------------|---