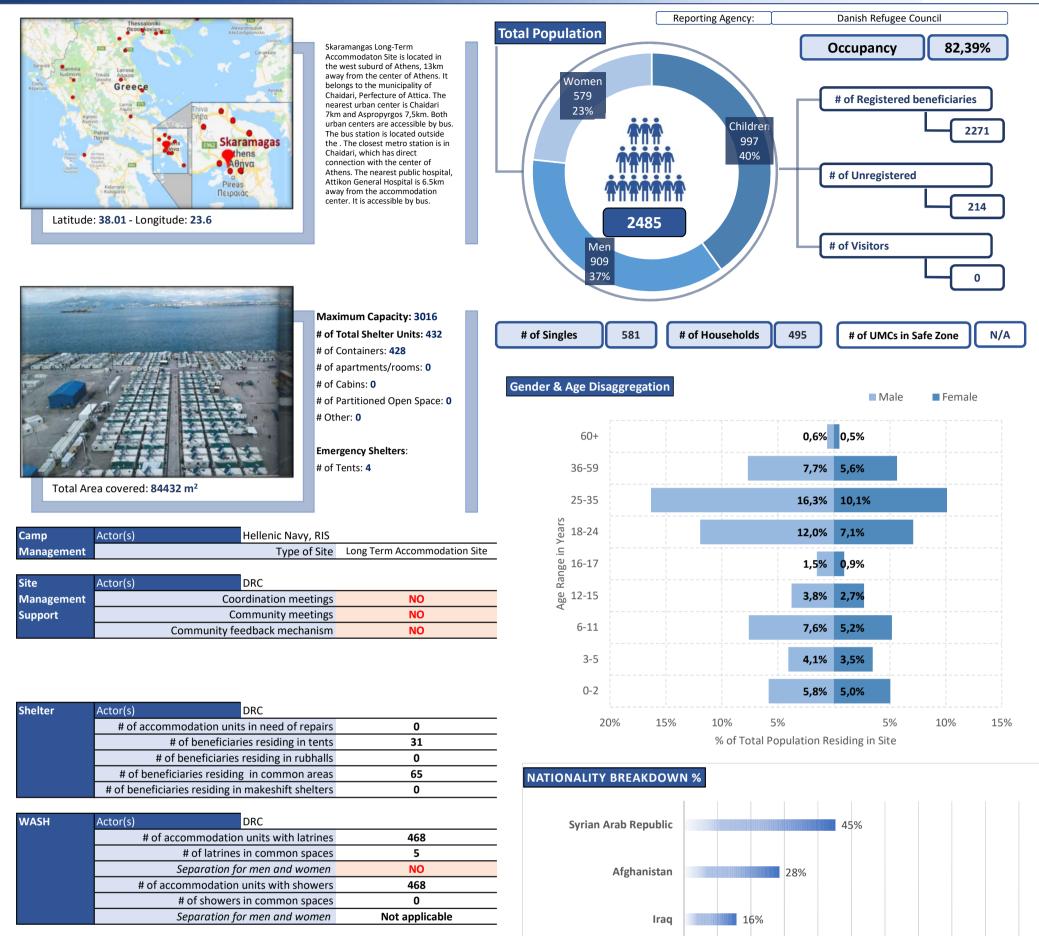

Funded by the Asylum, Migration and Integration Fund of the European Union

Improving the Greek Reception System through Site Management Support and Targeted Interventions in Long-Term Accommodation Sites