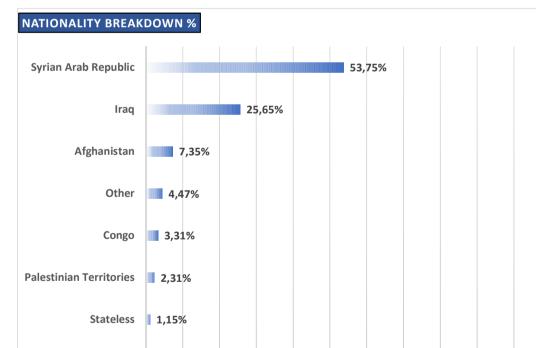

| I                         | Protection meetings | NO  |  |  |  |
|            | P                         | sychosocial Support | YES |  |  |  |
|            | Chil                      | dren Friendly Space | YES |  |  |  |
|            | Fe                        | male Friendly Space | YES |  |  |  |
|            |                           | Safe Zone in Site   | NO  |  |  |  |
|            |                           | Legal Assistance    | YES |  |  |  |
|            | SGBV                      | referral mechanism  | NO  |  |  |  |
|            | PWSN                      | referral mechanism  | NO  |  |  |  |
|            | UMC                       | referral mechanism  | NO  |  |  |  |



# of Singles

107



# of UMCs in Safe Zone

N/A



**142** 

# of Households



**Grevena SMS** 

**Jul-2019** 

| Education | Formal Education Actor(s) | Ministry of Educati       | on                               |
|-----------|---------------------------|---------------------------|----------------------------------|
|           | NFE Actor(s)              | IOM                       |                                  |
|           | # of students enrol       | Schools closed for Summer |                                  |
|           | Access                    | N/A                       |                                  |
|           | Non-formal Educa          | YES                       |                                  |
|           | NFE                       | courses for minors        | Greek - English - School Support |
|           | NF