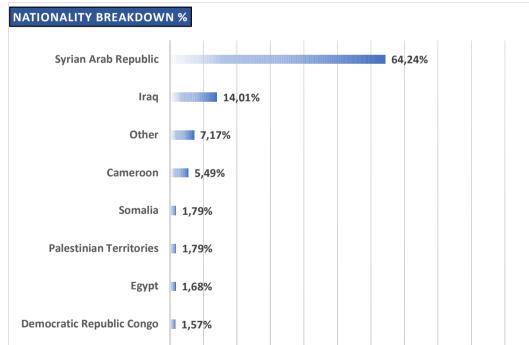

Actor(s)        | IOM - ARSIS             |     |  |
|            | F                         | Protection meetings     |     |  |
|            | Psychosocial Support      |                         | YES |  |
|            | Chil                      | dren Friendly Space     | YES |  |
|            | Fe                        | male Friendly Space     | YES |  |
|            |                           | Safe Zone in Site       | YES |  |
|            |                           | Legal Assistance        | YES |  |
|            | SGBV                      | referral mechanism      | YES |  |
|            | PWSN                      | referral mechanism      | YES |  |
|            | UMC                       | referral mechanism      | YES |  |



Ritsona

July/19

99,11%

829

61

2

23



| Education | Formal Education Actor(s) | Ministry of Education-REC        |                           |  |
|-----------|---------------------------|----------------------------------|---------------------------|--|
|           | NFE Actor(s)              | UNICEF - Solidarity              | Now                       |  |
|           | # of students enrol       | lled in Public School            | Not applicable            |  |
|           | Access                    | s to public school(s)            | Schools closed for Summer |  |
|           | Non-formal Educa          | tion services in Site            | YES                       |  |
|           | NFE                       | Greek - English - School Support |                           |  |
|           | NF                        |