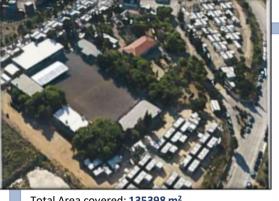

| % of adult population with Tax Number (AFM-holders) | 28% |
|---------------|-----------------------------------------------------|-----|
| labour-market | % of population above 15 y.o. with OAED card        | 8%  |

| Access to     | Public transportation                        | NO            |
|---------------|----------------------------------------------|---------------|
| services off- | Distance to Citizens' Service Center (KEP) 1 |               |
| site          | Distance to Tax Office                       | 20,4 Km       |
|               | Distance to ATM                              | 5 <i>,</i> Km |

### Cash Actor(s) UNHCR - CRS



Improving the Greek Reception System through Site Management Support and Targeted Interventions in Long-Term Accommodation Sites

στο





Latitude: 37.978211 - Longitude: 23.593508

# of Partitioned Open Space: 0 # Other: 0

| Camp       | Actor(s) | Hellenic Air Force, H | lellenic Army, RIS           |
|------------|----------|-----------------------|------------------------------|
| Management |          | Type of Site          | Long Term Accommodation Site |

| Site       | Actor(s) DRC                 |     |
|------------|------------------------------|-----|
| Management | Coordination meetings        | YES |
| Support    | Community meetings           | YES |
|            | Community feedback mechanism | NO  |

| Shelter | Actor(s)                       | DRC                    |    |
|---------|--------------------------------|------------------------|----|
|         | # of accommodation uni         | ts in need