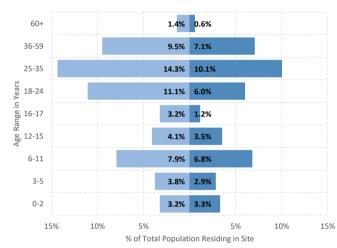

| Site Fact                                                                                                                    | sheet                                                                                                                                                                                                                                                                                                                                                                                                                                                                                                                                                                                                                                                                                                                                                                                                                                                                                                                                                                                                                                                                                                                                                                                                                                                                                                                                                                                                                                                                                                                                                                                                                                                                                                                                                                                                                                                                                                                                                                                                                                                                                           | Site Management Support<br>in Mainland Open Accommodation Sites                                                                                                                                                                                                                                                                                                                                                                                                                                   |
|------------------------------------------------------------------------------------------------------------------------------|-------------------------------------------------------------------------------------------------------------------------------------------------------------------------------------------------------------------------------------------------------------------------------------------------------------------------------------------------------------------------------------------------------------------------------------------------------------------------------------------------------------------------------------------------------------------------------------------------------------------------------------------------------------------------------------------------------------------------------------------------------------------------------------------------------------------------------------------------------------------------------------------------------------------------------------------------------------------------------------------------------------------------------------------------------------------------------------------------------------------------------------------------------------------------------------------------------------------------------------------------------------------------------------------------------------------------------------------------------------------------------------------------------------------------------------------------------------------------------------------------------------------------------------------------------------------------------------------------------------------------------------------------------------------------------------------------------------------------------------------------------------------------------------------------------------------------------------------------------------------------------------------------------------------------------------------------------------------------------------------------------------------------------------------------------------------------------------------------|---------------------------------------------------------------------------------------------------------------------------------------------------------------------------------------------------------------------------------------------------------------------------------------------------------------------------------------------------------------------------------------------------------------------------------------------------------------------------------------------------|
|                                                                                                                              | ek Authorities in Managing the National Reception System for<br>d Vulnerable Migrants (SMS)                                                                                                                                                                                                                                                                                                                                                                                                                                                                                                                                                                                                                                                                                                                                                                                                                                                                                                                                                                                                                                                                                                                                                                                                                                                                                                                                                                                                                                                                                                                                                                                                                                                                                                                                                                                                                                                                                                                                                                                                     | April-21                                                                                                                                                                                                                                                                                                                                                                                                                                                                                          |
| dignified a                                                                                                                  | Image: Second | tal Population Reporting Agency: International Organization for Migration Women 6,003 24% Children 10,166 42% # of Unregistered 4,184 4,184 # of Visitors 79                                                                                                                                                                                                                                                                                                                                      |
| Managem<br>Formal Edi<br>Other part<br>(DRC Gree<br>Greek Cou<br>IOM daily<br>managem<br>mainland '<br>implemen<br>General M | ional protection in Greece through Site<br>ent Support, Protection assistance and Non<br>Jucation services. Together with UNICEF and<br>hers such as Danish Refugee Council Greece<br>ce), Arbeiter Samariter Bund (ASB), ARSIS,<br>ncil for Refugees (GCR), and METAdrasi,<br>supports the Greek Government in the<br>ent of all long term accommodation sites in<br>Greece. The project is funded and<br>teed in coordination with the Directorate<br>igration and Home Affairs of the European<br>on (DG HOME).<br>Apartments/Rooms: 1,826<br>Maximum<br>Emergency<br>Capacity:<br>2,275<br>Tents: 64<br>Partitioned rooms in Rub-Halls:<br>504 rooms in 36 Rubhalls                                                                                                                                                                                                                                                                                                                                                                                                                                                                                                                                                                                                                                                                                                                                                                                                                                                                                                                                                                                                                                                                                                                                                                                                                                                                                                                                                                                                                         | # of Singles       4,551       # of Households       5,119       # of UMCs in Safe Zones       365         Gender & Age Disaggregation       Male       Female         60+       0.7%       0.8%         36-59       8.9%       6.4%         25.25       11.20%       12.20%                                                                                                                                                                                                                      |
| Camp<br>Management                                                                                                           | Actor(s)     Ministry of Migration and Asylum (RIS): 32 Sites       Types of Sites     32 Sites                                                                                                                                                                                                                                                                                                                                                                                                                                                                                                                                                                                                                                                                                                                                                                                                                                                                                                                                                                                                                                                                                                                                                                                                                                                                                                                                                                                                                                                                                                                                                                                                                                                                                                                                                                                                                                                                                                                                                                                                 | 25-35     14.2%     10.8%       See 18-24     9.9%     6.7%       16-17     1.7%     1,3%       ag 12-15     3.6%     2.8%                                                                                                                                                                                                                                                                                                                                                                        |
| Site<br>Management<br>Support                                                                                                | Actor(s) ADDMA, ASB, DRC, IOM Coordination meetings 24 Sites / 75% Community meetings 23 Sites / 71.88% Community feedback mechanism 30 Sites / 93.75%                                                                                                                                                                                                                                                                                                                                                                                                                                                                                                                                                                                                                                                                                                                                                                                                                                                                                                                                                                                                                                                                                                                                                                                                                                                                                                                                                                                                                                                                                                                                                                                                                                                                                                                                                                                                                                                                                                                                          | 6-11     7.1%     6.2%       3-5     4.4%     4.2%                                                                                                                                                                                                                                                                                                                                                                                                                                                |
| Shelter                                                                                                                      | Actor(s)     ASB, DRC, IOM, RIS       # of accommodation units in need of repairs     31 Units / 0.005%       # of beneficiaries residing in tents     228 / 0.93%       # of beneficiaries residing in rubhalls     1683 / 6.89%       # of beneficiaries residing in common areas     749 / 3.07%       # of beneficiaries residing in makeshift shelters     451 / 1.85%                                                                                                                                                                                                                                                                                                                                                                                                                                                                                                                                                                                                                                                                                                                                                                                                                                                                                                                                                                                                                                                                                                                                                                                                                                                                                                                                                                                                                                                                                                                                                                                                                                                                                                                     | 0-2 5.2% 5.2%<br>15% 10% 5% 5% 10% 15%<br>% of Total Population Residing in Sites<br>NATIONALITY BREAKDOWN %                                                                                                                                                                                                                                                                                                                                                                                      |
| WASH                                                                                                                         | Actor(s)       ASB, DRC, IOM, RIS         # of accommodation units with latrines       4266 Units / 74.57%         # of latrines in common spaces       989         Separation for men and women       23 Sites         # of accommodation units with showers       4266 Units / 74.57%         # of showers in common spaces       678         Separation for men and women       23 Sites                                                                                                                                                                                                                                                                                                                                                                                                                                                                                                                                                                                                                                                                                                                                                                                                                                                                                                                                                                                                                                                                                                                                                                                                                                                                                                                                                                                                                                                                                                                                                                                                                                                                                                     | Afghanistan 46.82%<br>Syrian Arab Republic 24.34%                                                                                                                                                                                                                                                                                                                                                                                                                                                 |
| Health                                                                                                                       | Ctor(s)         EDDY, Hellenic Ar Force, Hellenic Army, Hellenic Ravy, Hellenic  | Democratic Republic Congo 6.50%                                                                                                                                                                                                                                                                                                                                                                                                                                                                   |
| Protection                                                                                                                   | Protection Actor(s)         ADDMA, ASB, DRC, EODY, IOM, RIS, Solidarity           Child Protection Actor(s)         Asss, ASB, DRC, IOM, Municipality of Veris, Solidarity Now, Teit, UNICEF           Safe Zone Actor(s)         IOM - ARSIS: 8 IOM - GCR: 2 IOM - Zeuxis: 1 IOM - TdH: 2           Protection meetings         27 Sites / 84.38%           Psychosocial Support         32 Sites / 100%           Children Friendly Space         21 Sites / 65.63%           Female Friendly Space         23 Sites / 71.88%                                                                                                                                                                                                                                                                                                                                                                                                                                                                                                                                                                                                                                                                                                                                                                                                                                                                                                                                                                                                                                                                                                                                                                                                                                                                                                                                                                                                                                                                                                                                                                 | Somalia 3.29%<br>Iran (the Islamic Republic of) 2.16%                                                                                                                                                                                                                                                                                                                                                                                                                                             |
|                                                                                                                              | Safe Zone in Site         15 Sites           Legal Assistance         32 Sites / 100%           SGBV referral mechanism         31 Sites / 96.88%           PWSN referral mechanism         32 Sites / 100%           UMC referral mechanism         32 Sites / 100%                                                                                                                                                                                                                                                                                                                                                                                                                                                                                                                                                                                                                                                                                                                                                                                                                                                                                                                                                                                                                                                                                                                                                                                                                                                                                                                                                                                                                                                                                                                                                                                                                                                                                                                                                                                                                            | Cameroon 1.04%                                                                                                                                                                                                                                                                                                                                                                                                                                                                                    |
| Education                                                                                                                    | Formal Education Actor(s)         MoE: 31 Sites - No Representative: 1 Site           NFE Actor(s)         Mab. DRC, Drap in the Deam, LIX. (DML upthboxe Reliel, Prefetture of Central Greece,<br>oldinarity Nove, UNICE           # of students (4-18 y.o.) enrolled in Public School 5906 out of 6916 children / 85.4%<br>Access to public school(s)         7 Sites YES/21.875, 12 Sites / MATCA / School Support 1975, 15<br>Non-formal Education services in Site         28 Sites / 87.5%<br>Greeck 28 Greeck 28 Gre                                                                     | Access to       % of beneficiaries above 18 y.o. with Tax Number (AFM-holders)       30.05%         labour market       % of beneficiaries above 15 y.o with unemployment card (OAED)       10.03%         Access to       % of Sites with public transportation       27 Sites / 81.25%         services off-<br>site       Average distance to Citizens' Service Center (KEP)       7.62 Km         Average distance to Average distance to ATM       6.42 Km         Cash Actor(s)       UNHCR |
| Distributions                                                                                                                | Actor(s) ADDMA, ASB, DRC, Drop in the Ocean, ELEA<br>Project, Hellenic Army, IOM, Refugee Help, RIS                                                                                                                                                                                                                                                                                                                                                                                                                                                                                                                                                                                                                                                                                                                                                                                                                                                                                                                                                                                                                                                                                                                                                                                                                                                                                                                                                                                                                                                                                                                                                                                                                                                                                                                                                                                                                                                                                                                                                                                             | Cash Actor(s) UNHCR<br>14 sites under CRS, 18 sites under IFRC                                                                                                                                                                                                                                                                                                                                                                                                                                    |