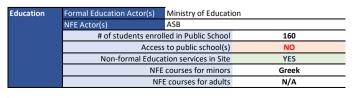

| Education | Formal Education Actor(s)               | Ministry of Education      |                                  |  |
|-----------|-----------------------------------------|----------------------------|----------------------------------|--|
|           | NFE Actor(s)                            | DRC                        |                                  |  |
|           | # of students enrolled in Public School |                            | 327                              |  |
|           | Acces                                   | Access to public school(s) |                                  |  |
|           | Non-formal Educa                        | ation services in Site     | YES                              |  |
|           | NFE                                     | courses for minors         | Greek - English - School Support |  |
|           | NF                                      | E courses for adults       | N/A                              |  |