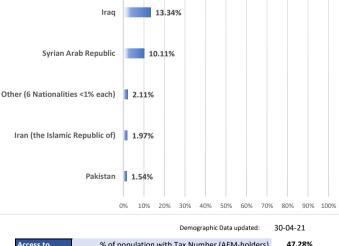

| Site Fact                                                                                                                    | sheet                                                                                                                                                                                                                                                                                                                                                                                                                                                                                                                                                                                                                                                                                                                                                                                                                                                                                                                                                                                                                                                                                                                                                                                                                                                                                                                                                                                                                                                                                                                                                                                                                                                                                                                                                                                                                                                                                                                                                                                                                                                                                           | Site Management Support<br>in Mainland Open Accommodation Sites                                                                                                                                                                                                                                                                                                                                                                                                                                   |
|------------------------------------------------------------------------------------------------------------------------------|-------------------------------------------------------------------------------------------------------------------------------------------------------------------------------------------------------------------------------------------------------------------------------------------------------------------------------------------------------------------------------------------------------------------------------------------------------------------------------------------------------------------------------------------------------------------------------------------------------------------------------------------------------------------------------------------------------------------------------------------------------------------------------------------------------------------------------------------------------------------------------------------------------------------------------------------------------------------------------------------------------------------------------------------------------------------------------------------------------------------------------------------------------------------------------------------------------------------------------------------------------------------------------------------------------------------------------------------------------------------------------------------------------------------------------------------------------------------------------------------------------------------------------------------------------------------------------------------------------------------------------------------------------------------------------------------------------------------------------------------------------------------------------------------------------------------------------------------------------------------------------------------------------------------------------------------------------------------------------------------------------------------------------------------------------------------------------------------------|---------------------------------------------------------------------------------------------------------------------------------------------------------------------------------------------------------------------------------------------------------------------------------------------------------------------------------------------------------------------------------------------------------------------------------------------------------------------------------------------------|
|                                                                                                                              | ek Authorities in Managing the National Reception System for<br>d Vulnerable Migrants (SMS)                                                                                                                                                                                                                                                                                                                                                                                                                                                                                                                                                                                                                                                                                                                                                                                                                                                                                                                                                                                                                                                                                                                                                                                                                                                                                                                                                                                                                                                                                                                                                                                                                                                                                                                                                                                                                                                                                                                                                                                                     | April-21                                                                                                                                                                                                                                                                                                                                                                                                                                                                                          |
| dignified a                                                                                                                  | Image: Second | tal Population Reporting Agency: International Organization for Migration Women 6,003 24% Children 10,166 42% # of Unregistered 4,184 4,184 # of Visitors 79                                                                                                                                                                                                                                                                                                                                      |
| Managem<br>Formal Edi<br>Other part<br>(DRC Gree<br>Greek Cou<br>IOM daily<br>managem<br>mainland '<br>implemen<br>General M | ional protection in Greece through Site<br>ent Support, Protection assistance and Non<br>Jucation services. Together with UNICEF and<br>hers such as Danish Refugee Council Greece<br>ce), Arbeiter Samariter Bund (ASB), ARSIS,<br>ncil for Refugees (GCR), and METAdrasi,<br>supports the Greek Government in the<br>ent of all long term accommodation sites in<br>Greece. The project is funded and<br>teed in coordination with the Directorate<br>igration and Home Affairs of the European<br>on (DG HOME).<br>Apartments/Rooms: 1,826<br>Maximum<br>Emergency<br>Capacity:<br>2,275<br>Tents: 64<br>Partitioned rooms in Rub-Halls:<br>504 rooms in 36 Rubhalls                                                                                                                                                                                                                                                                                                                                                                                                                                                                                                                                                                                                                                                                                                                                                                                                                                                                                                                                                                                                                                                                                                                                                                                                                                                                                                                                                                                                                         | # of Singles       4,551       # of Households       5,119       # of UMCs in Safe Zones       365         Gender & Age Disaggregation       Male       Female         60+       0.7%       0.8%         36-59       8.9%       6.4%         25.25       11.20%       12.20%                                                                                                                                                                                                                      |
| Camp<br>Management                                                                                                           | Actor(s)     Ministry of Migration and Asylum (RIS): 32 Sites       Types of Sites     32 Sites                                                                                                                                                                                                                                                                                                                                                                                                                                                                                                                                                                                                                                                                                                                                                                                                                                                                                                                                                                                                                                                                                                                                                                                                                                                                                                                                                                                                                                                                                                                                                                                                                                                                                                                                                                                                                                                                                                                                                                                                 | 25-35     14.2%     10.8%       See 18-24     9.9%     6.7%       16-17     1.7%     1,3%       ag 12-15     3.6%     2.8%                                                                                                                                                                                                                                                                                                                                                                        |
| Site<br>Management<br>Support                                                                                                | Actor(s) ADDMA, ASB, DRC, IOM Coordination meetings 24 Sites / 75% Community meetings 23 Sites / 71.88% Community feedback mechanism 30 Sites / 93.75%                                                                                                                                                                                                                                                                                                                                                                                                                                                                                                                                                                                                                                                                                                                                                                                                                                                                                                                                                                                                                                                                                                                                                                                                                                                                                                                                                                                                                                                                                                                                                                                                                                                                                                                                                                                                                                                                                                                                          | 6-11     7.1%     6.2%       3-5     4.4%     4.2%                                                                                                                                                                                                                                                                                                                                                                                                                                                |
| Shelter                                                                                                                      | Actor(s)     ASB, DRC, IOM, RIS       # of accommodation units in need of repairs     31 Units / 0.005%       # of beneficiaries residing in tents     228 / 0.93%       # of beneficiaries residing in rubhalls     1683 / 6.89%       # of beneficiaries residing in common areas     749 / 3.07%       # of beneficiaries residing in makeshift shelters     451 / 1.85%                                                                                                                                                                                                                                                                                                                                                                                                                                                                                                                                                                                                                                                                                                                                                                                                                                                                                                                                                                                                                                                                                                                                                                                                                                                                                                                                                                                                                                                                                                                                                                                                                                                                                                                     | 0-2 5.2% 5.2%<br>15% 10% 5% 5% 10% 15%<br>% of Total Population Residing in Sites<br>NATIONALITY BREAKDOWN %                                                                                                                                                                                                                                                                                                                                                                                      |
| WASH                                                                                                                         | Actor(s)       ASB, DRC, IOM, RIS         # of accommodation units with latrines       4266 Units / 74.57%         # of latrines in common spaces       989         Separation for men and women       23 Sites         # of accommodation units with showers       4266 Units / 74.57%         # of showers in common spaces       678         Separation for men and women       23 Sites                                                                                                                                                                                                                                                                                                                                                                                                                                                                                                                                                                                                                                                                                                                                                                                                                                                                                                                                                                                                                                                                                                                                                                                                                                                                                                                                                                                                                                                                                                                                                                                                                                                                                                     | Afghanistan 46.82%<br>Syrian Arab Republic 24.34%                                                                                                                                                                                                                                                                                                                                                                                                                                                 |
| Health                                                                                                                       | Ctor(s)         EDDY, Hellenic Ar Force, Hellenic Army, Hellenic Ravy, Hellenic  | Democratic Republic Congo 6.50%                                                                                                                                                                                                                                                                                                                                                                                                                                                                   |
| Protection                                                                                                                   | Protection Actor(s)         ADDMA, ASB, DRC, EODY, IOM, RIS, Solidarity           Child Protection Actor(s)         Asss, ASB, DRC, IOM, Municipality of Veris, Solidarity Now, Teit, UNICEF           Safe Zone Actor(s)         IOM - ARSIS: 8 IOM - GCR: 2 IOM - Zeuxis: 1 IOM - TdH: 2           Protection meetings         27 Sites / 84.38%           Psychosocial Support         32 Sites / 100%           Children Friendly Space         21 Sites / 65.63%           Female Friendly Space         23 Sites / 71.88%                                                                                                                                                                                                                                                                                                                                                                                                                                                                                                                                                                                                                                                                                                                                                                                                                                                                                                                                                                                                                                                                                                                                                                                                                                                                                                                                                                                                                                                                                                                                                                 | Somalia 3.29%<br>Iran (the Islamic Republic of) 2.16%                                                                                                                                                                                                                                                                                                                                                                                                                                             |
|                                                                                                                              | Safe Zone in Site         15 Sites           Legal Assistance         32 Sites / 100%           SGBV referral mechanism         31 Sites / 96.88%           PWSN referral mechanism         32 Sites / 100%           UMC referral mechanism         32 Sites / 100%                                                                                                                                                                                                                                                                                                                                                                                                                                                                                                                                                                                                                                                                                                                                                                                                                                                                                                                                                                                                                                                                                                                                                                                                                                                                                                                                                                                                                                                                                                                                                                                                                                                                                                                                                                                                                            | Cameroon 1.04%                                                                                                                                                                                                                                                                                                                                                                                                                                                                                    |
| Education                                                                                                                    | Formal Education Actor(s)         MoE: 31 Sites - No Representative: 1 Site           NFE Actor(s)         Mab. DRC, Drap in the Deam, LIX. (DML upthboxe Reliel, Prefetture of Central Greece,<br>oldinarity Nove, UNICE           # of students (4-18 y.o.) enrolled in Public School 5906 out of 6916 children / 85.4%<br>Access to public school(s)         7 Sites YES/21.875, 12 Sites / MATCA / School Support 1975, 15<br>Non-formal Education services in Site         28 Sites / 87.5%<br>Greeck 28 Greeck 28 Gre                                                                     | Access to       % of beneficiaries above 18 y.o. with Tax Number (AFM-holders)       30.05%         labour market       % of beneficiaries above 15 y.o with unemployment card (OAED)       10.03%         Access to       % of Sites with public transportation       27 Sites / 81.25%         services off-<br>site       Average distance to Citizens' Service Center (KEP)       7.62 Km         Average distance to Average distance to ATM       6.42 Km         Cash Actor(s)       UNHCR |
| Distributions                                                                                                                | Actor(s) ADDMA, ASB, DRC, Drop in the Ocean, ELEA<br>Project, Hellenic Army, IOM, Refugee Help, RIS                                                                                                                                                                                                                                                                                                                                                                                                                                                                                                                                                                                                                                                                                                                                                                                                                                                                                                                                                                                                                                                                                                                                                                                                                                                                                                                                                                                                                                                                                                                                                                                                                                                                                                                                                                                                                                                                                                                                                                                             | Cash Actor(s) UNHCR<br>14 sites under CRS, 18 sites under IFRC                                                                                                                                                                                                                                                                                                                                                                                                                                    |