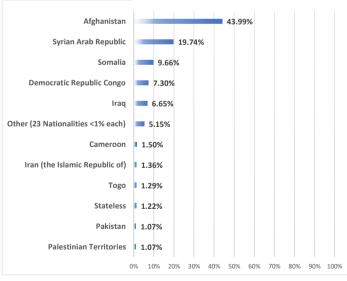

Afghanistan

Iraq

Somalia | 1.35%

Syrian Arab Republic

Other (6 Nationalities <1% each) 2.09%

Democratic Republic Congo | 1.79%

5%

% of Total Population Residing in Site

29.00%

18.24%

<u>\_</u>

| Camp       | Actor(s) Ministry of Migration and Asylum (RIS) |                              |     |  |  |
|------------|-------------------------------------------------|------------------------------|-----|--|--|
| Management | Type of Site Long Term Accommodation Site       |                              |     |  |  |
|            |                                                 |                              |     |  |  |
| Site       | Actor(s)                                        | DRC                          |     |  |  |
| Management |                                                 | Coordination meetings        | YES |  |  |
| Support    |                                                 | Community meetings YES       |     |  |  |
|            |                                                 | Community feedback mechanism | YES |  |  |

Iran (the Islamic Republic of) 1.20%

|               | Demographic Data updated:                     | 30-04-21         |
|---------------|-----------------------------------------------|------------------|
| Access to     | % of population with Tax Number (AFM-holders) | 39.53%           |
| labour-market | % of population above 15 y.o. with OAED card  | lo data availabl |
|               |                                               |                  |
| Access to     | Public transportation                         | YES              |
| services off- | Distance to Citizens' Service Center (KEP)    | 1.4 Km           |
| site          | Distance to Tax Office                        | 1 Km             |
|               | Distance to ATM                               | 2.0 Km           |