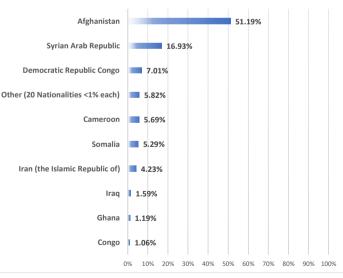

| Site Fact                                                                                                                    | sheet                                                                                                                                                                                                                                                                                                                                                                                                                                                                                                                                                                                                                                                                                                                                                                                                                                                                                                                                                                                                                                                                                                                                                                                                                                                                                                                                                                                                                                                                                                                                                                                                                                                                                                                                                                                                                                                                                                                                                                                                                                                                                           | Site Management Support<br>in Mainland Open Accommodation Sites                                                                                                                                                                                                                                                                                                                                                                                                                                   |
|------------------------------------------------------------------------------------------------------------------------------|-------------------------------------------------------------------------------------------------------------------------------------------------------------------------------------------------------------------------------------------------------------------------------------------------------------------------------------------------------------------------------------------------------------------------------------------------------------------------------------------------------------------------------------------------------------------------------------------------------------------------------------------------------------------------------------------------------------------------------------------------------------------------------------------------------------------------------------------------------------------------------------------------------------------------------------------------------------------------------------------------------------------------------------------------------------------------------------------------------------------------------------------------------------------------------------------------------------------------------------------------------------------------------------------------------------------------------------------------------------------------------------------------------------------------------------------------------------------------------------------------------------------------------------------------------------------------------------------------------------------------------------------------------------------------------------------------------------------------------------------------------------------------------------------------------------------------------------------------------------------------------------------------------------------------------------------------------------------------------------------------------------------------------------------------------------------------------------------------|---------------------------------------------------------------------------------------------------------------------------------------------------------------------------------------------------------------------------------------------------------------------------------------------------------------------------------------------------------------------------------------------------------------------------------------------------------------------------------------------------|
|                                                                                                                              | ek Authorities in Managing the National Reception System for<br>d Vulnerable Migrants (SMS)                                                                                                                                                                                                                                                                                                                                                                                                                                                                                                                                                                                                                                                                                                                                                                                                                                                                                                                                                                                                                                                                                                                                                                                                                                                                                                                                                                                                                                                                                                                                                                                                                                                                                                                                                                                                                                                                                                                                                                                                     | April-21                                                                                                                                                                                                                                                                                                                                                                                                                                                                                          |
| dignified a                                                                                                                  | Image: Second | tal Population Reporting Agency: International Organization for Migration Women 6,003 24% Children 10,166 42% # of Unregistered 4,184 4,184 # of Visitors 79                                                                                                                                                                                                                                                                                                                                      |
| Managem<br>Formal Edi<br>Other part<br>(DRC Gree<br>Greek Cou<br>IOM daily<br>managem<br>mainland '<br>implemen<br>General M | ional protection in Greece through Site<br>ent Support, Protection assistance and Non<br>Jucation services. Together with UNICEF and<br>hers such as Danish Refugee Council Greece<br>ce), Arbeiter Samariter Bund (ASB), ARSIS,<br>ncil for Refugees (GCR), and METAdrasi,<br>supports the Greek Government in the<br>ent of all long term accommodation sites in<br>Greece. The project is funded and<br>teed in coordination with the Directorate<br>igration and Home Affairs of the European<br>on (DG HOME).<br>Apartments/Rooms: 1,826<br>Maximum<br>Emergency<br>Capacity:<br>2,275<br>Tents: 64<br>Partitioned rooms in Rub-Halls:<br>504 rooms in 36 Rubhalls                                                                                                                                                                                                                                                                                                                                                                                                                                                                                                                                                                                                                                                                                                                                                                                                                                                                                                                                                                                                                                                                                                                                                                                                                                                                                                                                                                                                                         | # of Singles       4,551       # of Households       5,119       # of UMCs in Safe Zones       365         Gender & Age Disaggregation       Male       Female         60+       0.7%       0.8%         36-59       8.9%       6.4%         25.25       11.20%       12.20%                                                                                                                                                                                                                      |
| Camp<br>Management                                                                                                           | Actor(s)     Ministry of Migration and Asylum (RIS): 32 Sites       Types of Sites     32 Sites                                                                                                                                                                                                                                                                                                                                                                                                                                                                                                                                                                                                                                                                                                                                                                                                                                                                                                                                                                                                                                                                                                                                                                                                                                                                                                                                                                                                                                                                                                                                                                                                                                                                                                                                                                                                                                                                                                                                                                                                 | 25-35     14.2%     10.8%       See 18-24     9.9%     6.7%       16-17     1.7%     1,3%       ag 12-15     3.6%     2.8%                                                                                                                                                                                                                                                                                                                                                                        |
| Site<br>Management<br>Support                                                                                                | Actor(s) ADDMA, ASB, DRC, IOM Coordination meetings 24 Sites / 75% Community meetings 23 Sites / 71.88% Community feedback mechanism 30 Sites / 93.75%                                                                                                                                                                                                                                                                                                                                                                                                                                                                                                                                                                                                                                                                                                                                                                                                                                                                                                                                                                                                                                                                                                                                                                                                                                                                                                                                                                                                                                                                                                                                                                                                                                                                                                                                                                                                                                                                                                                                          | 6-11     7.1%     6.2%       3-5     4.4%     4.2%                                                                                                                                                                                                                                                                                                                                                                                                                                                |
| Shelter                                                                                                                      | Actor(s)     ASB, DRC, IOM, RIS       # of accommodation units in need of repairs     31 Units / 0.005%       # of beneficiaries residing in tents     228 / 0.93%       # of beneficiaries residing in rubhalls     1683 / 6.89%       # of beneficiaries residing in common areas     749 / 3.07%       # of beneficiaries residing in makeshift shelters     451 / 1.85%                                                                                                                                                                                                                                                                                                                                                                                                                                                                                                                                                                                                                                                                                                                                                                                                                                                                                                                                                                                                                                                                                                                                                                                                                                                                                                                                                                                                                                                                                                                                                                                                                                                                                                                     | 0-2 5.2% 5.2%<br>15% 10% 5% 5% 10% 15%<br>% of Total Population Residing in Sites<br>NATIONALITY BREAKDOWN %                                                                                                                                                                                                                                                                                                                                                                                      |
| WASH                                                                                                                         | Actor(s)       ASB, DRC, IOM, RIS         # of accommodation units with latrines       4266 Units / 74.57%         # of latrines in common spaces       989         Separation for men and women       23 Sites         # of accommodation units with showers       4266 Units / 74.57%         # of showers in common spaces       678         Separation for men and women       23 Sites                                                                                                                                                                                                                                                                                                                                                                                                                                                                                                                                                                                                                                                                                                                                                                                                                                                                                                                                                                                                                                                                                                                                                                                                                                                                                                                                                                                                                                                                                                                                                                                                                                                                                                     | Afghanistan 46.82%<br>Syrian Arab Republic 24.34%                                                                                                                                                                                                                                                                                                                                                                                                                                                 |
| Health                                                                                                                       | Ctor(s)         EDDY, Hellenic Ar Force, Hellenic Army, Hellenic Ravy, Hellenic  | Democratic Republic Congo 6.50%                                                                                                                                                                                                                                                                                                                                                                                                                                                                   |
| Protection                                                                                                                   | Protection Actor(s)         ADDMA, ASB, DRC, EODY, IOM, RIS, Solidarity           Child Protection Actor(s)         Asss, ASB, DRC, IOM, Municipality of Veris, Solidarity Now, Teit, UNICEF           Safe Zone Actor(s)         IOM - ARSIS: 8 IOM - GCR: 2 IOM - Zeuxis: 1 IOM - TdH: 2           Protection meetings         27 Sites / 84.38%           Psychosocial Support         32 Sites / 100%           Children Friendly Space         21 Sites / 65.63%           Female Friendly Space         23 Sites / 71.88%                                                                                                                                                                                                                                                                                                                                                                                                                                                                                                                                                                                                                                                                                                                                                                                                                                                                                                                                                                                                                                                                                                                                                                                                                                                                                                                                                                                                                                                                                                                                                                 | Somalia 3.29%<br>Iran (the Islamic Republic of) 2.16%                                                                                                                                                                                                                                                                                                                                                                                                                                             |
|                                                                                                                              | Safe Zone in Site         15 Sites           Legal Assistance         32 Sites / 100%           SGBV referral mechanism         31 Sites / 96.88%           PWSN referral mechanism         32 Sites / 100%           UMC referral mechanism         32 Sites / 100%                                                                                                                                                                                                                                                                                                                                                                                                                                                                                                                                                                                                                                                                                                                                                                                                                                                                                                                                                                                                                                                                                                                                                                                                                                                                                                                                                                                                                                                                                                                                                                                                                                                                                                                                                                                                                            | Cameroon 1.04%                                                                                                                                                                                                                                                                                                                                                                                                                                                                                    |
| Education                                                                                                                    | Formal Education Actor(s)         MoE: 31 Sites - No Representative: 1 Site           NFE Actor(s)         Mab. DRC, Drap in the Deam, LIX. (DML upthboxe Reliel, Prefetture of Central Greece,<br>oldinarity Nove, UNICE           # of students (4-18 y.o.) enrolled in Public School 5906 out of 6916 children / 85.4%<br>Access to public school(s)         7 Sites YES/21.875, 12 Sites / MATCA / School Support 1975, 15<br>Non-formal Education services in Site         28 Sites / 87.5%<br>Greeck 28 Greeck 28 Gre                                                                     | Access to       % of beneficiaries above 18 y.o. with Tax Number (AFM-holders)       30.05%         labour market       % of beneficiaries above 15 y.o with unemployment card (OAED)       10.03%         Access to       % of Sites with public transportation       27 Sites / 81.25%         services off-<br>site       Average distance to Citizens' Service Center (KEP)       7.62 Km         Average distance to Average distance to ATM       6.42 Km         Cash Actor(s)       UNHCR |
| Distributions                                                                                                                | Actor(s) ADDMA, ASB, DRC, Drop in the Ocean, ELEA<br>Project, Hellenic Army, IOM, Refugee Help, RIS                                                                                                                                                                                                                                                                                                                                                                                                                                                                                                                                                                                                                                                                                                                                                                                                                                                                                                                                                                                                                                                                                                                                                                                                                                                                                                                                                                                                                                                                                                                                                                                                                                                                                                                                                                                                                                                                                                                                                                                             | Cash Actor(s) UNHCR<br>14 sites under CRS, 18 sites under IFRC                                                                                                                                                                                                                                                                                                                                                                                                                                    |