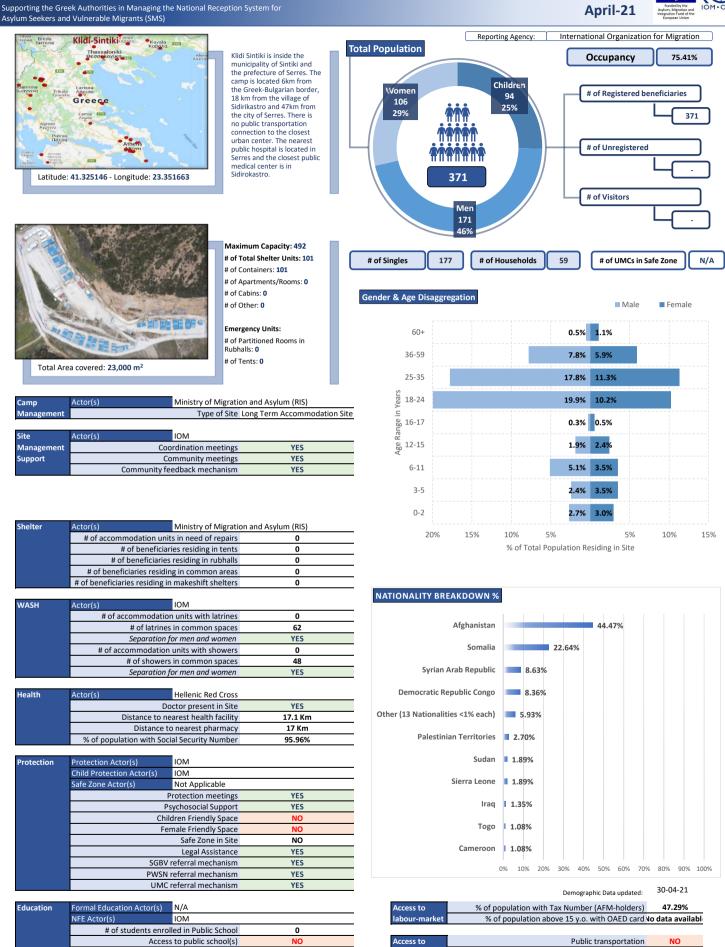

Supporting the Greek Authorities in Managing the National Reception System for Asylum Seekers and Vulnerable Migrants (SMS)

Latitude: 39.693905 - Longitude: 20.815826

Maximum Capacity: 462 # of Total Shelter Units: 80 # of Containers: 0 # of Apartments/Rooms: 80 # of Cabins: 0 # of Other 0

A renovated former home for children in the western

buildings, 13 of which house apartments that will provide shelter. There are also four communal buildings in the facility's garden-like setting. The site has a new sewage network, accessibility ramps and is surrounded by fencing.

Greece town of Ioannina accomodates families after being transported from the islands. 20 spacious stone

Emergency Units: # of Partitioned Rooms in Rubhalls: 0 # of Tents: 0

0

0

0

0

0

0