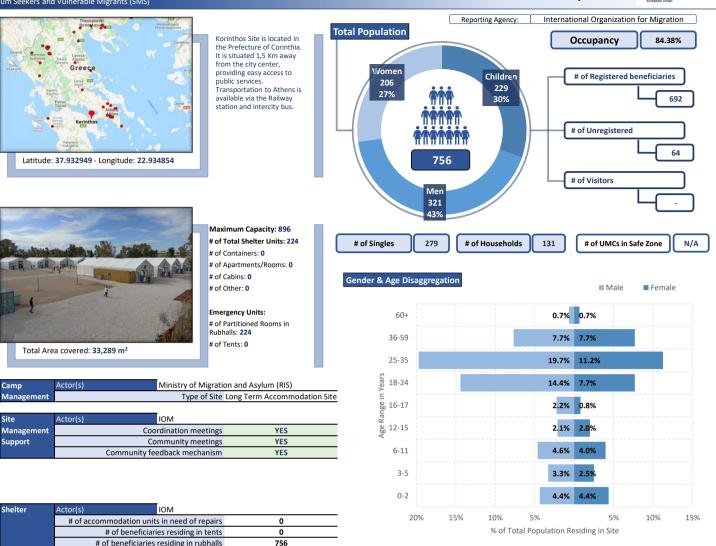

| Site Fact                                                                                                                    | sheet                                                                                                                                                                                                                                                                                                                                                                                                                                                                                                                                                                                                                                                                                                                                                                                                                                                                                                                                                                                                                                                                                                                                                                                                                                                                                                                                                                                                                                                                                                                                                                                                                                                                                                                                                                                                                                                                                                                                                                                                                                                                                           | Site Management Support<br>in Mainland Open Accommodation Sites                                                                                                                                                                                                                                                                                                                                                                                                                                   |
|------------------------------------------------------------------------------------------------------------------------------|-------------------------------------------------------------------------------------------------------------------------------------------------------------------------------------------------------------------------------------------------------------------------------------------------------------------------------------------------------------------------------------------------------------------------------------------------------------------------------------------------------------------------------------------------------------------------------------------------------------------------------------------------------------------------------------------------------------------------------------------------------------------------------------------------------------------------------------------------------------------------------------------------------------------------------------------------------------------------------------------------------------------------------------------------------------------------------------------------------------------------------------------------------------------------------------------------------------------------------------------------------------------------------------------------------------------------------------------------------------------------------------------------------------------------------------------------------------------------------------------------------------------------------------------------------------------------------------------------------------------------------------------------------------------------------------------------------------------------------------------------------------------------------------------------------------------------------------------------------------------------------------------------------------------------------------------------------------------------------------------------------------------------------------------------------------------------------------------------|---------------------------------------------------------------------------------------------------------------------------------------------------------------------------------------------------------------------------------------------------------------------------------------------------------------------------------------------------------------------------------------------------------------------------------------------------------------------------------------------------|
|                                                                                                                              | ek Authorities in Managing the National Reception System for<br>d Vulnerable Migrants (SMS)                                                                                                                                                                                                                                                                                                                                                                                                                                                                                                                                                                                                                                                                                                                                                                                                                                                                                                                                                                                                                                                                                                                                                                                                                                                                                                                                                                                                                                                                                                                                                                                                                                                                                                                                                                                                                                                                                                                                                                                                     | April-21                                                                                                                                                                                                                                                                                                                                                                                                                                                                                          |
| dignified a                                                                                                                  | Image: Second | tal Population Reporting Agency: International Organization for Migration Women 6,003 24% Children 10,166 42% # of Unregistered 4,184 4,184 # of Visitors 79                                                                                                                                                                                                                                                                                                                                      |
| Managem<br>Formal Edi<br>Other part<br>(DRC Gree<br>Greek Cou<br>IOM daily<br>managem<br>mainland '<br>implemen<br>General M | ional protection in Greece through Site<br>ent Support, Protection assistance and Non<br>Jucation services. Together with UNICEF and<br>hers such as Danish Refugee Council Greece<br>ce), Arbeiter Samariter Bund (ASB), ARSIS,<br>ncil for Refugees (GCR), and METAdrasi,<br>supports the Greek Government in the<br>ent of all long term accommodation sites in<br>Greece. The project is funded and<br>teed in coordination with the Directorate<br>igration and Home Affairs of the European<br>on (DG HOME).<br>Apartments/Rooms: 1,826<br>Maximum<br>Emergency<br>Capacity:<br>2,275<br>Tents: 64<br>Partitioned rooms in Rub-Halls:<br>504 rooms in 36 Rubhalls                                                                                                                                                                                                                                                                                                                                                                                                                                                                                                                                                                                                                                                                                                                                                                                                                                                                                                                                                                                                                                                                                                                                                                                                                                                                                                                                                                                                                         | # of Singles       4,551       # of Households       5,119       # of UMCs in Safe Zones       365         Gender & Age Disaggregation       Male       Female         60+       0.7%       0.8%         36-59       8.9%       6.4%         25.25       11.20%       12.20%                                                                                                                                                                                                                      |
| Camp<br>Management                                                                                                           | Actor(s)     Ministry of Migration and Asylum (RIS): 32 Sites       Types of Sites     32 Sites                                                                                                                                                                                                                                                                                                                                                                                                                                                                                                                                                                                                                                                                                                                                                                                                                                                                                                                                                                                                                                                                                                                                                                                                                                                                                                                                                                                                                                                                                                                                                                                                                                                                                                                                                                                                                                                                                                                                                                                                 | 25-35     14.2%     10.8%       See 18-24     9.9%     6.7%       16-17     1.7%     1,3%       ag 12-15     3.6%     2.8%                                                                                                                                                                                                                                                                                                                                                                        |
| Site<br>Management<br>Support                                                                                                | Actor(s) ADDMA, ASB, DRC, IOM Coordination meetings 24 Sites / 75% Community meetings 23 Sites / 71.88% Community feedback mechanism 30 Sites / 93.75%                                                                                                                                                                                                                                                                                                                                                                                                                                                                                                                                                                                                                                                                                                                                                                                                                                                                                                                                                                                                                                                                                                                                                                                                                                                                                                                                                                                                                                                                                                                                                                                                                                                                                                                                                                                                                                                                                                                                          | 6-11     7.1%     6.2%       3-5     4.4%     4.2%                                                                                                                                                                                                                                                                                                                                                                                                                                                |
| Shelter                                                                                                                      | Actor(s)     ASB, DRC, IOM, RIS       # of accommodation units in need of repairs     31 Units / 0.005%       # of beneficiaries residing in tents     228 / 0.93%       # of beneficiaries residing in rubhalls     1683 / 6.89%       # of beneficiaries residing in common areas     749 / 3.07%       # of beneficiaries residing in makeshift shelters     451 / 1.85%                                                                                                                                                                                                                                                                                                                                                                                                                                                                                                                                                                                                                                                                                                                                                                                                                                                                                                                                                                                                                                                                                                                                                                                                                                                                                                                                                                                                                                                                                                                                                                                                                                                                                                                     | 0-2 5.2% 5.2%<br>15% 10% 5% 5% 10% 15%<br>% of Total Population Residing in Sites<br>NATIONALITY BREAKDOWN %                                                                                                                                                                                                                                                                                                                                                                                      |
| WASH                                                                                                                         | Actor(s)       ASB, DRC, IOM, RIS         # of accommodation units with latrines       4266 Units / 74.57%         # of latrines in common spaces       989         Separation for men and women       23 Sites         # of accommodation units with showers       4266 Units / 74.57%         # of showers in common spaces       678         Separation for men and women       23 Sites                                                                                                                                                                                                                                                                                                                                                                                                                                                                                                                                                                                                                                                                                                                                                                                                                                                                                                                                                                                                                                                                                                                                                                                                                                                                                                                                                                                                                                                                                                                                                                                                                                                                                                     | Afghanistan 46.82%<br>Syrian Arab Republic 24.34%                                                                                                                                                                                                                                                                                                                                                                                                                                                 |
| Health                                                                                                                       | Ctor(s)         EDDY, Hellenic Ar Force, Hellenic Army, Hellenic Ravy, Hellenic  | Democratic Republic Congo 6.50%                                                                                                                                                                                                                                                                                                                                                                                                                                                                   |
| Protection                                                                                                                   | Protection Actor(s)         ADDMA, ASB, DRC, EODY, IOM, RIS, Solidarity           Child Protection Actor(s)         Asss, ASB, DRC, IOM, Municipality of Veris, Solidarity Now, Teit, UNICEF           Safe Zone Actor(s)         IOM - ARSIS: 8 IOM - GCR: 2 IOM - Zeuxis: 1 IOM - TdH: 2           Protection meetings         27 Sites / 84.38%           Psychosocial Support         32 Sites / 100%           Children Friendly Space         21 Sites / 65.63%           Female Friendly Space         23 Sites / 71.88%                                                                                                                                                                                                                                                                                                                                                                                                                                                                                                                                                                                                                                                                                                                                                                                                                                                                                                                                                                                                                                                                                                                                                                                                                                                                                                                                                                                                                                                                                                                                                                 | Somalia 3.29%<br>Iran (the Islamic Republic of) 2.16%                                                                                                                                                                                                                                                                                                                                                                                                                                             |
|                                                                                                                              | Safe Zone in Site         15 Sites           Legal Assistance         32 Sites / 100%           SGBV referral mechanism         31 Sites / 96.88%           PWSN referral mechanism         32 Sites / 100%           UMC referral mechanism         32 Sites / 100%                                                                                                                                                                                                                                                                                                                                                                                                                                                                                                                                                                                                                                                                                                                                                                                                                                                                                                                                                                                                                                                                                                                                                                                                                                                                                                                                                                                                                                                                                                                                                                                                                                                                                                                                                                                                                            | Cameroon 1.04%                                                                                                                                                                                                                                                                                                                                                                                                                                                                                    |
| Education                                                                                                                    | Formal Education Actor(s)         MoE: 31 Sites - No Representative: 1 Site           NFE Actor(s)         Mab. DRC, Drap in the Deam, LIX. (DML upthboxe Reliel, Prefetture of Central Greece,<br>oldinarity Nove, UNICE           # of students (4-18 y.o.) enrolled in Public School 5906 out of 6916 children / 85.4%<br>Access to public school(s)         7 Sites YES/21.875, 12 Sites / MATCA / School Support 1975, 15<br>Non-formal Education services in Site         28 Sites / 87.5%<br>Greeck 28 Greeck 28 Gre                                                                     | Access to       % of beneficiaries above 18 y.o. with Tax Number (AFM-holders)       30.05%         labour market       % of beneficiaries above 15 y.o with unemployment card (OAED)       10.03%         Access to       % of Sites with public transportation       27 Sites / 81.25%         services off-<br>site       Average distance to Citizens' Service Center (KEP)       7.62 Km         Average distance to Average distance to ATM       6.42 Km         Cash Actor(s)       UNHCR |
| Distributions                                                                                                                | Actor(s) ADDMA, ASB, DRC, Drop in the Ocean, ELEA<br>Project, Hellenic Army, IOM, Refugee Help, RIS                                                                                                                                                                                                                                                                                                                                                                                                                                                                                                                                                                                                                                                                                                                                                                                                                                                                                                                                                                                                                                                                                                                                                                                                                                                                                                                                                                                                                                                                                                                                                                                                                                                                                                                                                                                                                                                                                                                                                                                             | Cash Actor(s) UNHCR<br>14 sites under CRS, 18 sites under IFRC                                                                                                                                                                                                                                                                                                                                                                                                                                    |