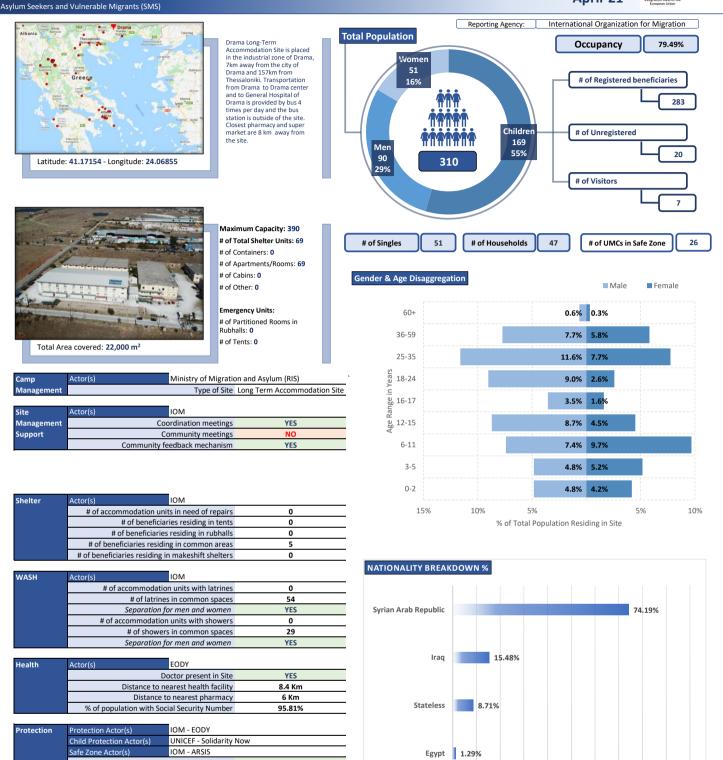

Supporting the Greek Authorities in Managing the National Reception System for Asylum Seekers and Vulnerable Migrants (SMS)

Latitude: 39.693905 - Longitude: 20.815826

Maximum Capacity: 462 # of Total Shelter Units: 80 # of Containers: 0 # of Apartments/Rooms: 80 # of Cabins: 0 # of Other 0

A renovated former home for children in the western

buildings, 13 of which house apartments that will provide shelter. There are also four communal buildings in the facility's garden-like setting. The site has a new sewage network, accessibility ramps and is surrounded by fencing.

Greece town of Ioannina accomodates families after being transported from the islands. 20 spacious stone

Emergency Units: # of Partitioned Rooms in Rubhalls: 0 # of Tents: 0

0

0

0

0

0

0

98

Not applicable

0

79

Not applicable

YES

3 Km

3 Km

76.15%

YES

YES

YES

YES

YES

YES

YES

YES

YES

SB

OUNCIL

| Camp       | Actor(s) Ministry of Migration and Asylum (RIS) |                                           |     |  |  |  |
|------------|-------------------------------------------------|-------------------------------------------|-----|--|--|--|
| Management |                                                 | Type of Site Long Term Accommodation Site |     |  |  |  |
|            |                                                 |                                           |     |  |  |  |
| Site       | Actor(s)                                        | ASB                                       |     |  |  |  |
| Management |                                                 | Coordination meetings                     | YES |  |  |  |
| Support    |                                                 | Community meetings                        | YES |  |  |  |
|            |                                                 | Community feedback mechanism              | YES |  |  |  |

ASB

# of beneficiaries residing in tents

ASB # of accommodation units with latrines

# of latrines in common spaces

Separation for men and women

# of showers in common spaces

Separation for men and women

EODY Doctor present in Site

Distance to nearest health facility

% of population with Social Security Number

Protection Actor(s)

afe Zone Actor(s)

Child Protection Actor(s)

Distance to nearest pharmacy

ASB

ASB IOM - ARSIS

Protection meetings **Psychosocial Support** 

Children Friendly Space

Female Friendly Space

SGBV referral mechanism

PWSN referral mechanism

UMC referral mechanism

Safe Zone in Site

Legal Assistance

# of accommodation units with showers

# of beneficiaries residing in rubhalls

# of accommodation units in need of repairs

# of beneficiaries residing in common areas

# of beneficiaries residing in makeshift shelters

|     | Women<br>64<br>25%<br>Men<br>45<br>17%                                                                                                                                                                                                                                                                                                                                                                                                                                                                                                                                                                                                                                                                                                                                                                                                                                                                                                                                                                                                                                                                                                                                                                                                                                                                                                                                                                                                                                                                                                                                                                                                                                                                                                                                                                                                                                                                                                                                                                                                                                                                                                                                                                                                                                                                                                                                                                                                                                                                                                                                                                                |             | 151<br>58%      |       | # of Unregis |                 | les<br>259<br>1 |
|-----|-----------------------------------------------------------------------------------------------------------------------------------------------------------------------------------------------------------------------------------------------------------------------------------------------------------------------------------------------------------------------------------------------------------------------------------------------------------------------------------------------------------------------------------------------------------------------------------------------------------------------------------------------------------------------------------------------------------------------------------------------------------------------------------------------------------------------------------------------------------------------------------------------------------------------------------------------------------------------------------------------------------------------------------------------------------------------------------------------------------------------------------------------------------------------------------------------------------------------------------------------------------------------------------------------------------------------------------------------------------------------------------------------------------------------------------------------------------------------------------------------------------------------------------------------------------------------------------------------------------------------------------------------------------------------------------------------------------------------------------------------------------------------------------------------------------------------------------------------------------------------------------------------------------------------------------------------------------------------------------------------------------------------------------------------------------------------------------------------------------------------------------------------------------------------------------------------------------------------------------------------------------------------------------------------------------------------------------------------------------------------------------------------------------------------------------------------------------------------------------------------------------------------------------------------------------------------------------------------------------------------|-------------|-----------------|-------|--------------|-----------------|-----------------|
| L   | # of Singles                                                                                                                                                                                                                                                                                                                                                                                                                                                                                                                                                                                                                                                                                                                                                                                                                                                                                                                                                                                                                                                                                                                                                                                                                                                                                                                                                                                                                                                                                                                                                                                                                                                                                                                                                                                                                                                                                                                                                                                                                                                                                                                                                                                                                                                                                                                                                                                                                                                                                                                                                                                                          | 24          | # of Households | 54    | # of UM      | Cs in Safe Zone | 24              |
|     | Gender & Age Disa<br>60+<br>36-59                                                                                                                                                                                                                                                                                                                                                                                                                                                                                                                                                                                                                                                                                                                                                                                                                                                                                                                                                                                                                                                                                                                                                                                                                                                                                                                                                                                                                                                                                                                                                                                                                                                                                                                                                                                                                                                                                                                                                                                                                                                                                                                                                                                                                                                                                                                                                                                                                                                                                                                                                                                     | nggregation | 6.2%            | 0.8%  | M            | ale 🔳 Femi      | ale             |
|     | 25-35                                                                                                                                                                                                                                                                                                                                                                                                                                                                                                                                                                                                                                                                                                                                                                                                                                                                                                                                                                                                                                                                                                                                                                                                                                                                                                                                                                                                                                                                                                                                                                                                                                                                                                                                                                                                                                                                                                                                                                                                                                                                                                                                                                                                                                                                                                                                                                                                                                                                                                                                                                                                                 |             | 7.3%            | 12.7% |              |                 |                 |
| ite | Lo oo<br>Lo oo Lo oo<br>Lo oo Lo oo<br>Lo oo Lo ooo |             | 3.8%            | 2.7%  |              |                 |                 |
|     | an 16-17                                                                                                                                                                                                                                                                                                                                                                                                                                                                                                                                                                                                                                                                                                                                                                                                                                                                                                                                                                                                                                                                                                                                                                                                                                                                                                                                                                                                                                                                                                                                                                                                                                                                                                                                                                                                                                                                                                                                                                                                                                                                                                                                                                                                                                                                                                                                                                                                                                                                                                                                                                                                              |             | 1.9%            | 0.4%  |              |                 |                 |
|     | ക്ല 12-15<br>K                                                                                                                                                                                                                                                                                                                                                                                                                                                                                                                                                                                                                                                                                                                                                                                                                                                                                                                                                                                                                                                                                                                                                                                                                                                                                                                                                                                                                                                                                                                                                                                                                                                                                                                                                                                                                                                                                                                                                                                                                                                                                                                                                                                                                                                                                                                                                                                                                                                                                                                                                                                                        |             | 6.5%            | 3.8%  |              |                 |                 |
|     | 6-11                                                                                                                                                                                                                                                                                                                                                                                                                                                                                                                                                                                                                                                                                                                                                                                                                                                                                                                                                                                                                                                                                                                                                                                                                                                                                                                                                                                                                                                                                                                                                                                                                                                                                                                                                                                                                                                                                                                                                                                                                                                                                                                                                                                                                                                                                                                                                                                                                                                                                                                                                                                                                  |             | 8.8%            | 10.0% |              |                 |                 |
|     | 3-5                                                                                                                                                                                                                                                                                                                                                                                                                                                                                                                                                                                                                                                                                                                                                                                                                                                                                                                                                                                                                                                                                                                                                                                                                                                                                                                                                                                                                                                                                                                                                                                                                                                                                                                                                                                                                                                                                                                                                                                                                                                                                                                                                                                                                                                                                                                                                                                                                                                                                                                                                                                                                   |             | 5.4%            | 5.4%  |              |                 |                 |
|     | 0-2                                                                                                                                                                                                                                                                                                                                                                                                                                                                                                                                                                                                                                                                                                                                                                                                                                                                                                                                                                                                                                                                                                                                                                                                                                                                                                                                                                                                                                                                                                                                                                                                                                                                                                                                                                                                                                                                                                                                                                                                                                                                                                                                                                                                                                                                                                                                                                                                                                                                                                                                                                                                                   |             | 6.2%            | 9.6%  |              |                 |                 |
|     | 10                                                                                                                                                                                                                                                                                                                                                                                                                                                                                                                                                                                                                                                                                                                                                                                                                                                                                                                                                                                                                                                                                                                                                                                                                                                                                                                                                                                                                                                                                                                                                                                                                                                                                                                                                                                                                                                                                                                                                                                                                                                                                                                                                                                                                                                                                                                                                                                                                                                                                                                                                                                                                    | 1%          | 5%              |       | 5%           | 10%             | 15%             |

Reporting Agency:

% of Total Population Residing in Site

|               | Demographic Data updated:                     | 30-04-21 |
|---------------|-----------------------------------------------|----------|
| Access to     | % of population with Tax Number (AFM-holders) | 67.89%   |
| labour-market | % of population above 15 y.o. with OAED card  | 5.88%    |
|               |                                               |          |
| Access to     | Public transportation                         | YES      |
| services off- | Distance to Citizens' Service Center (KEP)    | 5 Km     |
| site          | Distance to Tax Office                        | 7 Km     |
|               | Distance to ATM                               | 5 Km     |

#### Cash Actor(s) IFRC - UNHCR

E

GREEK COUNCIL REFIGEES

Distributions Actor(s

```
ASB
```

helte

WASH

Health

Protection

ctor(s

lerre des homme

Zeuxis

56.28%

Agia Eleni

April-21

Occupancy

Arbeiter-Samariter-Bund