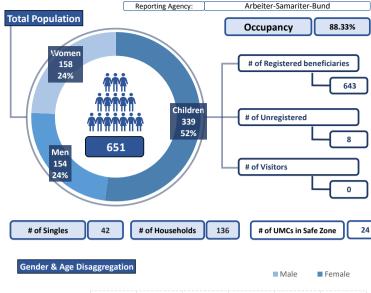

# of beneficiaries residing in makeshift shelters

|     | Women<br>64<br>25%<br>Men<br>45<br>17%                                                                                                                                                                                                                                                                                                                                                                                                                                                                                                                                                                                                                                                                                                                                                                                                                                                                                                                                                                                                                                                                                                                                                                                                                                                                                                                                                                                                                                                                                                                                                                                                                                                                                                                                                                                                                                                                                                                                                                                                                                                                                                                                                                                                                                                                                                                                                                                                                                                                                                                                                                                |             | 151<br>58%      |       | # of Unregis |                 | les<br>259<br>1 |
|-----|-----------------------------------------------------------------------------------------------------------------------------------------------------------------------------------------------------------------------------------------------------------------------------------------------------------------------------------------------------------------------------------------------------------------------------------------------------------------------------------------------------------------------------------------------------------------------------------------------------------------------------------------------------------------------------------------------------------------------------------------------------------------------------------------------------------------------------------------------------------------------------------------------------------------------------------------------------------------------------------------------------------------------------------------------------------------------------------------------------------------------------------------------------------------------------------------------------------------------------------------------------------------------------------------------------------------------------------------------------------------------------------------------------------------------------------------------------------------------------------------------------------------------------------------------------------------------------------------------------------------------------------------------------------------------------------------------------------------------------------------------------------------------------------------------------------------------------------------------------------------------------------------------------------------------------------------------------------------------------------------------------------------------------------------------------------------------------------------------------------------------------------------------------------------------------------------------------------------------------------------------------------------------------------------------------------------------------------------------------------------------------------------------------------------------------------------------------------------------------------------------------------------------------------------------------------------------------------------------------------------------|-------------|-----------------|-------|--------------|-----------------|-----------------|
| L   | # of Singles                                                                                                                                                                                                                                                                                                                                                                                                                                                                                                                                                                                                                                                                                                                                                                                                                                                                                                                                                                                                                                                                                                                                                                                                                                                                                                                                                                                                                                                                                                                                                                                                                                                                                                                                                                                                                                                                                                                                                                                                                                                                                                                                                                                                                                                                                                                                                                                                                                                                                                                                                                                                          | 24          | # of Households | 54    | # of UM      | Cs in Safe Zone | 24              |
|     | Gender & Age Disa<br>60+<br>36-59                                                                                                                                                                                                                                                                                                                                                                                                                                                                                                                                                                                                                                                                                                                                                                                                                                                                                                                                                                                                                                                                                                                                                                                                                                                                                                                                                                                                                                                                                                                                                                                                                                                                                                                                                                                                                                                                                                                                                                                                                                                                                                                                                                                                                                                                                                                                                                                                                                                                                                                                                                                     | nggregation | 6.2%            | 0.8%  | M            | ale 🔳 Femi      | ale             |
|     | 25-35                                                                                                                                                                                                                                                                                                                                                                                                                                                                                                                                                                                                                                                                                                                                                                                                                                                                                                                                                                                                                                                                                                                                                                                                                                                                                                                                                                                                                                                                                                                                                                                                                                                                                                                                                                                                                                                                                                                                                                                                                                                                                                                                                                                                                                                                                                                                                                                                                                                                                                                                                                                                                 |             | 7.3%            | 12.7% |              |                 |                 |
| ite | Lo oo<br>Lo oo Lo oo<br>Lo oo Lo oo<br>Lo oo Lo ooo |             | 3.8%            | 2.7%  |              |                 |                 |
|     | an 16-17                                                                                                                                                                                                                                                                                                                                                                                                                                                                                                                                                                                                                                                                                                                                                                                                                                                                                                                                                                                                                                                                                                                                                                                                                                                                                                                                                                                                                                                                                                                                                                                                                                                                                                                                                                                                                                                                                                                                                                                                                                                                                                                                                                                                                                                                                                                                                                                                                                                                                                                                                                                                              |             | 1.9%            | 0.4%  |              |                 |                 |
|     | ക്ല 12-15<br>K                                                                                                                                                                                                                                                                                                                                                                                                                                                                                                                                                                                                                                                                                                                                                                                                                                                                                                                                                                                                                                                                                                                                                                                                                                                                                                                                                                                                                                                                                                                                                                                                                                                                                                                                                                                                                                                                                                                                                                                                                                                                                                                                                                                                                                                                                                                                                                                                                                                                                                                                                                                                        |             | 6.5%            | 3.8%  |              |                 |                 |
|     | 6-11                                                                                                                                                                                                                                                                                                                                                                                                                                                                                                                                                                                                                                                                                                                                                                                                                                                                                                                                                                                                                                                                                                                                                                                                                                                                                                                                                                                                                                                                                                                                                                                                                                                                                                                                                                                                                                                                                                                                                                                                                                                                                                                                                                                                                                                                                                                                                                                                                                                                                                                                                                                                                  |             | 8.8%            | 10.0% |              |                 |                 |
|     | 3-5                                                                                                                                                                                                                                                                                                                                                                                                                                                                                                                                                                                                                                                                                                                                                                                                                                                                                                                                                                                                                                                                                                                                                                                                                                                                                                                                                                                                                                                                                                                                                                                                                                                                                                                                                                                                                                                                                                                                                                                                                                                                                                                                                                                                                                                                                                                                                                                                                                                                                                                                                                                                                   |             | 5.4%            | 5.4%  |              |                 |                 |
|     | 0-2                                                                                                                                                                                                                                                                                                                                                                                                                                                                                                                                                                                                                                                                                                                                                                                                                                                                                                                                                                                                                                                                                                                                                                                                                                                                                                                                                                                                                                                                                                                                                                                                                                                                                                                                                                                                                                                                                                                                                                                                                                                                                                                                                                                                                                                                                                                                                                                                                                                                                                                                                                                                                   |             | 6.2%            | 9.6%  |              |                 |                 |
|     | 10                                                                                                                                                                                                                                                                                                                                                                                                                                                                                                                                                                                                                                                                                                                                                                                                                                                                                                                                                                                                                                                                                                                                                                                                                                                                                                                                                                                                                                                                                                                                                                                                                                                                                                                                                                                                                                                                                                                                                                                                                                                                                                                                                                                                                                                                                                                                                                                                                                                                                                                                                                                                                    | 1%          | 5%              |       | 5%           | 10%             | 15%             |