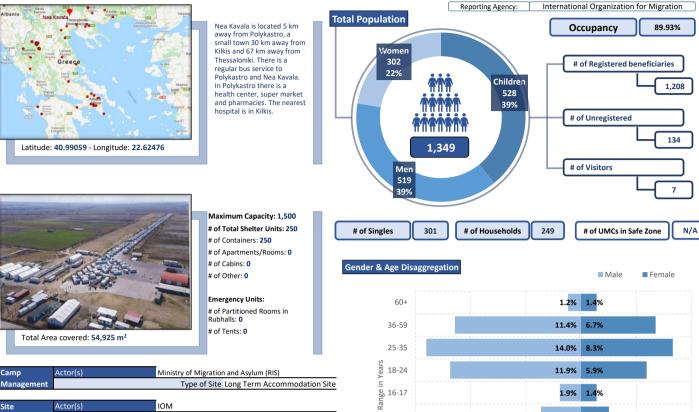

| Site Fact                                                                                                                    | sheet                                                                                                                                                                                                                                                                                                                                                                                                                                                                                                                                                                                                                                                                                                                                                                                                                                                                                                                                                                                                                                                                                                                                                                                                                                                                                                                                                                                                                                                                                                                                                                                                                                                                                                                                                                                                                                                                                                                                                                                                                                                                                           | Site Management Support<br>in Mainland Open Accommodation Sites                                                                                                                                                                                                                                                                                                                                                                                                                                   |
|------------------------------------------------------------------------------------------------------------------------------|-------------------------------------------------------------------------------------------------------------------------------------------------------------------------------------------------------------------------------------------------------------------------------------------------------------------------------------------------------------------------------------------------------------------------------------------------------------------------------------------------------------------------------------------------------------------------------------------------------------------------------------------------------------------------------------------------------------------------------------------------------------------------------------------------------------------------------------------------------------------------------------------------------------------------------------------------------------------------------------------------------------------------------------------------------------------------------------------------------------------------------------------------------------------------------------------------------------------------------------------------------------------------------------------------------------------------------------------------------------------------------------------------------------------------------------------------------------------------------------------------------------------------------------------------------------------------------------------------------------------------------------------------------------------------------------------------------------------------------------------------------------------------------------------------------------------------------------------------------------------------------------------------------------------------------------------------------------------------------------------------------------------------------------------------------------------------------------------------|---------------------------------------------------------------------------------------------------------------------------------------------------------------------------------------------------------------------------------------------------------------------------------------------------------------------------------------------------------------------------------------------------------------------------------------------------------------------------------------------------|
|                                                                                                                              | ek Authorities in Managing the National Reception System for<br>d Vulnerable Migrants (SMS)                                                                                                                                                                                                                                                                                                                                                                                                                                                                                                                                                                                                                                                                                                                                                                                                                                                                                                                                                                                                                                                                                                                                                                                                                                                                                                                                                                                                                                                                                                                                                                                                                                                                                                                                                                                                                                                                                                                                                                                                     | April-21                                                                                                                                                                                                                                                                                                                                                                                                                                                                                          |
| dignified a                                                                                                                  | Image: Second | tal Population Reporting Agency: International Organization for Migration Women 6,003 24% Children 10,166 42% # of Unregistered 4,184 4,184 # of Visitors 79                                                                                                                                                                                                                                                                                                                                      |
| Managem<br>Formal Edi<br>Other part<br>(DRC Gree<br>Greek Cou<br>IOM daily<br>managem<br>mainland '<br>implemen<br>General M | ional protection in Greece through Site<br>ent Support, Protection assistance and Non<br>Jucation services. Together with UNICEF and<br>hers such as Danish Refugee Council Greece<br>ce), Arbeiter Samariter Bund (ASB), ARSIS,<br>ncil for Refugees (GCR), and METAdrasi,<br>supports the Greek Government in the<br>ent of all long term accommodation sites in<br>Greece. The project is funded and<br>teed in coordination with the Directorate<br>igration and Home Affairs of the European<br>on (DG HOME).<br>Apartments/Rooms: 1,826<br>Maximum<br>Emergency<br>Capacity:<br>2,275<br>Tents: 64<br>Partitioned rooms in Rub-Halls:<br>504 rooms in 36 Rubhalls                                                                                                                                                                                                                                                                                                                                                                                                                                                                                                                                                                                                                                                                                                                                                                                                                                                                                                                                                                                                                                                                                                                                                                                                                                                                                                                                                                                                                         | # of Singles       4,551       # of Households       5,119       # of UMCs in Safe Zones       365         Gender & Age Disaggregation       Male       Female         60+       0.7%       0.8%         36-59       8.9%       6.4%         25.25       11.20%       12.20%                                                                                                                                                                                                                      |
| Camp<br>Management                                                                                                           | Actor(s)     Ministry of Migration and Asylum (RIS): 32 Sites       Types of Sites     32 Sites                                                                                                                                                                                                                                                                                                                                                                                                                                                                                                                                                                                                                                                                                                                                                                                                                                                                                                                                                                                                                                                                                                                                                                                                                                                                                                                                                                                                                                                                                                                                                                                                                                                                                                                                                                                                                                                                                                                                                                                                 | 25-35     14.2%     10.8%       See 18-24     9.9%     6.7%       16-17     1.7%     1,3%       ag 12-15     3.6%     2.8%                                                                                                                                                                                                                                                                                                                                                                        |
| Site<br>Management<br>Support                                                                                                | Actor(s) ADDMA, ASB, DRC, IOM Coordination meetings 24 Sites / 75% Community meetings 23 Sites / 71.88% Community feedback mechanism 30 Sites / 93.75%                                                                                                                                                                                                                                                                                                                                                                                                                                                                                                                                                                                                                                                                                                                                                                                                                                                                                                                                                                                                                                                                                                                                                                                                                                                                                                                                                                                                                                                                                                                                                                                                                                                                                                                                                                                                                                                                                                                                          | 6-11     7.1%     6.2%       3-5     4.4%     4.2%                                                                                                                                                                                                                                                                                                                                                                                                                                                |
| Shelter                                                                                                                      | Actor(s)     ASB, DRC, IOM, RIS       # of accommodation units in need of repairs     31 Units / 0.005%       # of beneficiaries residing in tents     228 / 0.93%       # of beneficiaries residing in rubhalls     1683 / 6.89%       # of beneficiaries residing in common areas     749 / 3.07%       # of beneficiaries residing in makeshift shelters     451 / 1.85%                                                                                                                                                                                                                                                                                                                                                                                                                                                                                                                                                                                                                                                                                                                                                                                                                                                                                                                                                                                                                                                                                                                                                                                                                                                                                                                                                                                                                                                                                                                                                                                                                                                                                                                     | 0-2 5.2% 5.2%<br>15% 10% 5% 5% 10% 15%<br>% of Total Population Residing in Sites<br>NATIONALITY BREAKDOWN %                                                                                                                                                                                                                                                                                                                                                                                      |
| WASH                                                                                                                         | Actor(s)       ASB, DRC, IOM, RIS         # of accommodation units with latrines       4266 Units / 74.57%         # of latrines in common spaces       989         Separation for men and women       23 Sites         # of accommodation units with showers       4266 Units / 74.57%         # of showers in common spaces       678         Separation for men and women       23 Sites                                                                                                                                                                                                                                                                                                                                                                                                                                                                                                                                                                                                                                                                                                                                                                                                                                                                                                                                                                                                                                                                                                                                                                                                                                                                                                                                                                                                                                                                                                                                                                                                                                                                                                     | Afghanistan 46.82%<br>Syrian Arab Republic 24.34%                                                                                                                                                                                                                                                                                                                                                                                                                                                 |
| Health                                                                                                                       | Ctor(s)         EDDY, Hellenic Ar Force, Hellenic Army, Hellenic Ravy, Hellenic  | Democratic Republic Congo 6.50%                                                                                                                                                                                                                                                                                                                                                                                                                                                                   |
| Protection                                                                                                                   | Protection Actor(s)         ADDMA, ASB, DRC, EODY, IOM, RIS, Solidarity           Child Protection Actor(s)         Asss, ASB, DRC, IOM, Municipality of Veris, Solidarity Now, Teit, UNICEF           Safe Zone Actor(s)         IOM - ARSIS: 8 IOM - GCR: 2 IOM - Zeuxis: 1 IOM - TdH: 2           Protection meetings         27 Sites / 84.38%           Psychosocial Support         32 Sites / 100%           Children Friendly Space         21 Sites / 65.63%           Female Friendly Space         23 Sites / 71.88%                                                                                                                                                                                                                                                                                                                                                                                                                                                                                                                                                                                                                                                                                                                                                                                                                                                                                                                                                                                                                                                                                                                                                                                                                                                                                                                                                                                                                                                                                                                                                                 | Somalia 3.29%<br>Iran (the Islamic Republic of) 2.16%                                                                                                                                                                                                                                                                                                                                                                                                                                             |
|                                                                                                                              | Safe Zone in Site         15 Sites           Legal Assistance         32 Sites / 100%           SGBV referral mechanism         31 Sites / 96.88%           PWSN referral mechanism         32 Sites / 100%           UMC referral mechanism         32 Sites / 100%                                                                                                                                                                                                                                                                                                                                                                                                                                                                                                                                                                                                                                                                                                                                                                                                                                                                                                                                                                                                                                                                                                                                                                                                                                                                                                                                                                                                                                                                                                                                                                                                                                                                                                                                                                                                                            | Cameroon 1.04%                                                                                                                                                                                                                                                                                                                                                                                                                                                                                    |
| Education                                                                                                                    | Formal Education Actor(s)         MoE: 31 Sites - No Representative: 1 Site           NFE Actor(s)         Mab. DRC, Drap in the Deam, LIX. (DML upthboxe Reliel, Prefetture of Central Greece,<br>oldinarity Nove, UNICE           # of students (4-18 y.o.) enrolled in Public School 5906 out of 6916 children / 85.4%<br>Access to public school(s)         7 Sites YES/21.875, 12 Sites / MATCA / School Support 1975, 15<br>Non-formal Education services in Site         28 Sites / 87.5%<br>Greeck 28 Greeck 28 Gre                                                                     | Access to       % of beneficiaries above 18 y.o. with Tax Number (AFM-holders)       30.05%         labour market       % of beneficiaries above 15 y.o with unemployment card (OAED)       10.03%         Access to       % of Sites with public transportation       27 Sites / 81.25%         services off-<br>site       Average distance to Citizens' Service Center (KEP)       7.62 Km         Average distance to Average distance to ATM       6.42 Km         Cash Actor(s)       UNHCR |
| Distributions                                                                                                                | Actor(s) ADDMA, ASB, DRC, Drop in the Ocean, ELEA<br>Project, Hellenic Army, IOM, Refugee Help, RIS                                                                                                                                                                                                                                                                                                                                                                                                                                                                                                                                                                                                                                                                                                                                                                                                                                                                                                                                                                                                                                                                                                                                                                                                                                                                                                                                                                                                                                                                                                                                                                                                                                                                                                                                                                                                                                                                                                                                                                                             | Cash Actor(s) UNHCR<br>14 sites under CRS, 18 sites under IFRC                                                                                                                                                                                                                                                                                                                                                                                                                                    |