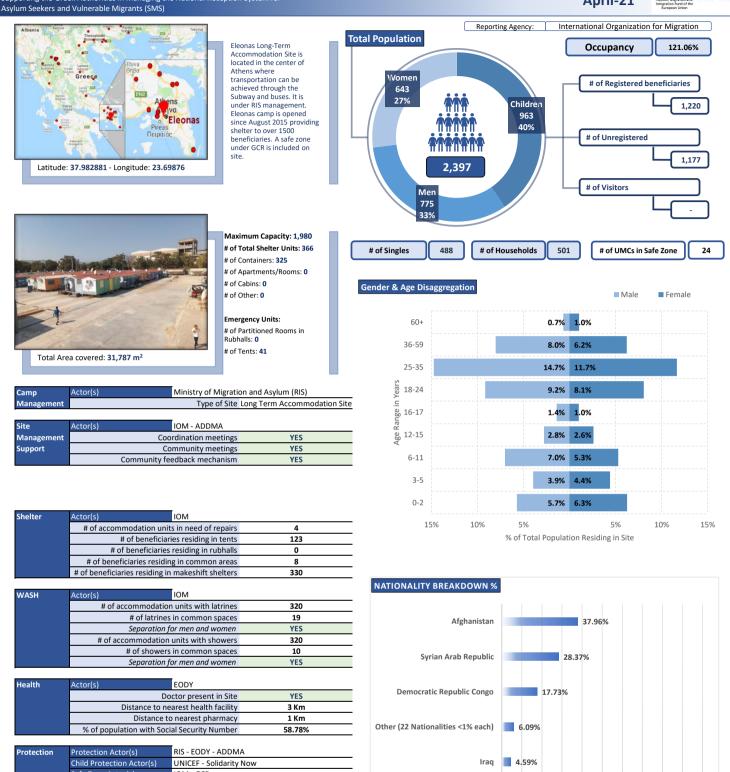

Supporting the Greek Authorities in Managing the National Reception System for Asylum Seekers and Vulnerable Migrants (SMS)

Latitude: 39.693905 - Longitude: 20.815826

Maximum Capacity: 462 # of Total Shelter Units: 80 # of Containers: 0 # of Apartments/Rooms: 80 # of Cabins: 0 # of Other 0

A renovated former home for children in the western

buildings, 13 of which house apartments that will provide shelter. There are also four communal buildings in the facility's garden-like setting. The site has a new sewage network, accessibility ramps and is surrounded by fencing.

Greece town of Ioannina accomodates families after being transported from the islands. 20 spacious stone

Emergency Units: # of Partitioned Rooms in Rubhalls: 0 # of Tents: 0

0

0

0

0

0

0

98

Not applicable

0

79

Not applicable

YES

3 Km

3 Km

76.15%

YES

YES

YES

YES

YES

YES

YES

YES

YES

SB

OUNCIL

| Camp       | Actor(s) Ministry of Migration and Asylum (RIS) |                                           |     |  |  |  |
|------------|-------------------------------------------------|-------------------------------------------|-----|--|--|--|
| Management |                                                 | Type of Site Long Term Accommodation Site |     |  |  |  |
|            |                                                 |                                           |     |  |  |  |
| Site       | Actor(s)                                        | ASB                                       |     |  |  |  |
| Management |                                                 | Coordination meetings                     | YES |  |  |  |
| Support    |                                                 | Community meetings                        | YES |  |  |  |
|            |                                                 | Community feedback mechanism              | YES |  |  |  |

ASB

# of beneficiaries residing in tents

ASB # of accommodation units with latrines

# of latrines in common spaces

Separation for men and women

# of showers in common spaces

Separation for men and women

EODY Doctor present in Site

Distance to nearest health facility

% of population with Social Security Number

Protection Actor(s)

afe Zone Actor(s)

Child Protection Actor(s)

Distance to nearest pharmacy

ASB

ASB IOM - ARSIS

Protection meetings **Psychosocial Support** 

Children Friendly Space

Female Friendly Space

SGBV referral mechanism

PWSN referral mechanism

UMC referral mechanism

Safe Zone in Site

Legal Assistance

# of accommodation units with showers

# of beneficiaries residing in rubhalls

# of accommodation units in need of repairs

# of beneficiaries residing in common areas

# of beneficiaries residing in makeshift shelters

|     | Women<br>64<br>25%<br>Men<br>45<br>17%                                                                                                                                                                                                                                                                                                                                                                                                                                                                                                                                                                                                                                                                                                                                                                                                                                                                                                                                                                                                                                                                                                                                                                                                                                                                                                                                                                                                                                                                                                                                                                                                                                                                                                                                                                                                                                                                                                                                                                                                                                                                                                                                                                                                                                                                                                                                                                                                                                                                                                                                                                                |             | 151<br>58%      |       | # of Unregis |                 | les<br>259<br>1 |
|-----|-----------------------------------------------------------------------------------------------------------------------------------------------------------------------------------------------------------------------------------------------------------------------------------------------------------------------------------------------------------------------------------------------------------------------------------------------------------------------------------------------------------------------------------------------------------------------------------------------------------------------------------------------------------------------------------------------------------------------------------------------------------------------------------------------------------------------------------------------------------------------------------------------------------------------------------------------------------------------------------------------------------------------------------------------------------------------------------------------------------------------------------------------------------------------------------------------------------------------------------------------------------------------------------------------------------------------------------------------------------------------------------------------------------------------------------------------------------------------------------------------------------------------------------------------------------------------------------------------------------------------------------------------------------------------------------------------------------------------------------------------------------------------------------------------------------------------------------------------------------------------------------------------------------------------------------------------------------------------------------------------------------------------------------------------------------------------------------------------------------------------------------------------------------------------------------------------------------------------------------------------------------------------------------------------------------------------------------------------------------------------------------------------------------------------------------------------------------------------------------------------------------------------------------------------------------------------------------------------------------------------|-------------|-----------------|-------|--------------|-----------------|-----------------|
| L   | # of Singles                                                                                                                                                                                                                                                                                                                                                                                                                                                                                                                                                                                                                                                                                                                                                                                                                                                                                                                                                                                                                                                                                                                                                                                                                                                                                                                                                                                                                                                                                                                                                                                                                                                                                                                                                                                                                                                                                                                                                                                                                                                                                                                                                                                                                                                                                                                                                                                                                                                                                                                                                                                                          | 24          | # of Households | 54    | # of UM      | Cs in Safe Zone | 24              |
|     | Gender & Age Disa<br>60+<br>36-59                                                                                                                                                                                                                                                                                                                                                                                                                                                                                                                                                                                                                                                                                                                                                                                                                                                                                                                                                                                                                                                                                                                                                                                                                                                                                                                                                                                                                                                                                                                                                                                                                                                                                                                                                                                                                                                                                                                                                                                                                                                                                                                                                                                                                                                                                                                                                                                                                                                                                                                                                                                     | nggregation | 6.2%            | 0.8%  | M            | ale 🔳 Femi      | ale             |
|     | 25-35                                                                                                                                                                                                                                                                                                                                                                                                                                                                                                                                                                                                                                                                                                                                                                                                                                                                                                                                                                                                                                                                                                                                                                                                                                                                                                                                                                                                                                                                                                                                                                                                                                                                                                                                                                                                                                                                                                                                                                                                                                                                                                                                                                                                                                                                                                                                                                                                                                                                                                                                                                                                                 |             | 7.3%            | 12.7% |              |                 |                 |
| ite | Lo oo<br>Lo oo Lo oo<br>Lo oo Lo oo<br>Lo oo Lo ooo |             | 3.8%            | 2.7%  |              |                 |                 |
|     | an 16-17                                                                                                                                                                                                                                                                                                                                                                                                                                                                                                                                                                                                                                                                                                                                                                                                                                                                                                                                                                                                                                                                                                                                                                                                                                                                                                                                                                                                                                                                                                                                                                                                                                                                                                                                                                                                                                                                                                                                                                                                                                                                                                                                                                                                                                                                                                                                                                                                                                                                                                                                                                                                              |             | 1.9%            | 0.4%  |              |                 |                 |
|     | ക്ല 12-15<br>K                                                                                                                                                                                                                                                                                                                                                                                                                                                                                                                                                                                                                                                                                                                                                                                                                                                                                                                                                                                                                                                                                                                                                                                                                                                                                                                                                                                                                                                                                                                                                                                                                                                                                                                                                                                                                                                                                                                                                                                                                                                                                                                                                                                                                                                                                                                                                                                                                                                                                                                                                                                                        |             | 6.5%            | 3.8%  |              |                 |                 |
|     | 6-11                                                                                                                                                                                                                                                                                                                                                                                                                                                                                                                                                                                                                                                                                                                                                                                                                                                                                                                                                                                                                                                                                                                                                                                                                                                                                                                                                                                                                                                                                                                                                                                                                                                                                                                                                                                                                                                                                                                                                                                                                                                                                                                                                                                                                                                                                                                                                                                                                                                                                                                                                                                                                  |             | 8.8%            | 10.0% |              |                 |                 |
|     | 3-5                                                                                                                                                                                                                                                                                                                                                                                                                                                                                                                                                                                                                                                                                                                                                                                                                                                                                                                                                                                                                                                                                                                                                                                                                                                                                                                                                                                                                                                                                                                                                                                                                                                                                                                                                                                                                                                                                                                                                                                                                                                                                                                                                                                                                                                                                                                                                                                                                                                                                                                                                                                                                   |             | 5.4%            | 5.4%  |              |                 |                 |
|     | 0-2                                                                                                                                                                                                                                                                                                                                                                                                                                                                                                                                                                                                                                                                                                                                                                                                                                                                                                                                                                                                                                                                                                                                                                                                                                                                                                                                                                                                                                                                                                                                                                                                                                                                                                                                                                                                                                                                                                                                                                                                                                                                                                                                                                                                                                                                                                                                                                                                                                                                                                                                                                                                                   |             | 6.2%            | 9.6%  |              |                 |                 |
|     | 10                                                                                                                                                                                                                                                                                                                                                                                                                                                                                                                                                                                                                                                                                                                                                                                                                                                                                                                                                                                                                                                                                                                                                                                                                                                                                                                                                                                                                                                                                                                                                                                                                                                                                                                                                                                                                                                                                                                                                                                                                                                                                                                                                                                                                                                                                                                                                                                                                                                                                                                                                                                                                    | 1%          | 5%              |       | 5%           | 10%             | 15%             |

Reporting Agency:

% of Total Population Residing in Site

|               | Demographic Data updated:                     | 30-04-21 |
|---------------|-----------------------------------------------|----------|
| Access to     | % of population with Tax Number (AFM-holders) | 67.89%   |
| labour-market | % of population above 15 y.o. with OAED card  | 5.88%    |
|               |                                               |          |
| Access to     | Public transportation                         | YES      |
| services off- | Distance to Citizens' Service Center (KEP)    | 5 Km     |
| site          | Distance to Tax Office                        | 7 Km     |
|               | Distance to ATM                               | 5 Km     |

#### Cash Actor(s) IFRC - UNHCR

E

GREEK COUNCIL REFIGEES

Distributions Actor(s

```
ASB
```

helte

WASH

Health