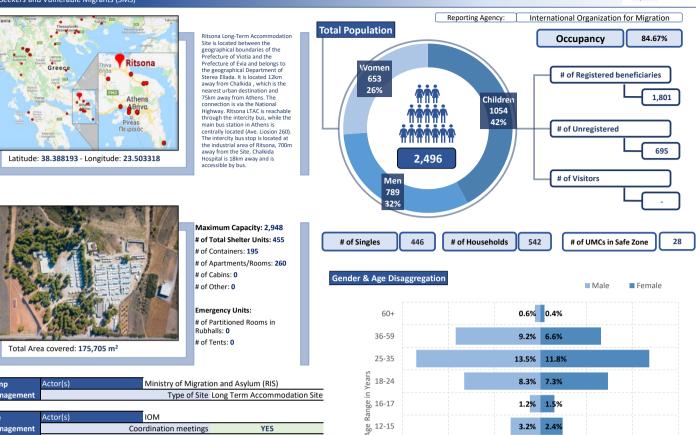

| Site Fact                                                                                                                    | sheet                                                                                                                                                                                                                                                                                                                                                                                                                                                                                                                                                                                                                                                                                                                                                                                                                                                                                                                                                                                                                                                                                                                                                                                                                                                                                                                                                                                                                                                                                                                                                                                                                                                                                                                                                                                                                                                                                                                                                                                                                                                                                           | Site Management Support<br>in Mainland Open Accommodation Sites                                                                                                                                                                                                                                                                                                                                                                                                                                   |
|------------------------------------------------------------------------------------------------------------------------------|-------------------------------------------------------------------------------------------------------------------------------------------------------------------------------------------------------------------------------------------------------------------------------------------------------------------------------------------------------------------------------------------------------------------------------------------------------------------------------------------------------------------------------------------------------------------------------------------------------------------------------------------------------------------------------------------------------------------------------------------------------------------------------------------------------------------------------------------------------------------------------------------------------------------------------------------------------------------------------------------------------------------------------------------------------------------------------------------------------------------------------------------------------------------------------------------------------------------------------------------------------------------------------------------------------------------------------------------------------------------------------------------------------------------------------------------------------------------------------------------------------------------------------------------------------------------------------------------------------------------------------------------------------------------------------------------------------------------------------------------------------------------------------------------------------------------------------------------------------------------------------------------------------------------------------------------------------------------------------------------------------------------------------------------------------------------------------------------------|---------------------------------------------------------------------------------------------------------------------------------------------------------------------------------------------------------------------------------------------------------------------------------------------------------------------------------------------------------------------------------------------------------------------------------------------------------------------------------------------------|
|                                                                                                                              | ek Authorities in Managing the National Reception System for<br>d Vulnerable Migrants (SMS)                                                                                                                                                                                                                                                                                                                                                                                                                                                                                                                                                                                                                                                                                                                                                                                                                                                                                                                                                                                                                                                                                                                                                                                                                                                                                                                                                                                                                                                                                                                                                                                                                                                                                                                                                                                                                                                                                                                                                                                                     | April-21                                                                                                                                                                                                                                                                                                                                                                                                                                                                                          |
| dignified a                                                                                                                  | Image: Second | tal Population Reporting Agency: International Organization for Migration Women 6,003 24% Children 10,166 42% # of Unregistered 4,184 4,184 # of Visitors 79                                                                                                                                                                                                                                                                                                                                      |
| Managem<br>Formal Edi<br>Other part<br>(DRC Gree<br>Greek Cou<br>IOM daily<br>managem<br>mainland '<br>implemen<br>General M | ional protection in Greece through Site<br>ent Support, Protection assistance and Non<br>Jucation services. Together with UNICEF and<br>hers such as Danish Refugee Council Greece<br>ce), Arbeiter Samariter Bund (ASB), ARSIS,<br>ncil for Refugees (GCR), and METAdrasi,<br>supports the Greek Government in the<br>ent of all long term accommodation sites in<br>Greece. The project is funded and<br>teed in coordination with the Directorate<br>igration and Home Affairs of the European<br>on (DG HOME).<br>Apartments/Rooms: 1,826<br>Maximum<br>Emergency<br>Capacity:<br>2,275<br>Tents: 64<br>Partitioned rooms in Rub-Halls:<br>504 rooms in 36 Rubhalls                                                                                                                                                                                                                                                                                                                                                                                                                                                                                                                                                                                                                                                                                                                                                                                                                                                                                                                                                                                                                                                                                                                                                                                                                                                                                                                                                                                                                         | # of Singles       4,551       # of Households       5,119       # of UMCs in Safe Zones       365         Gender & Age Disaggregation       Male       Female         60+       0.7%       0.8%         36-59       8.9%       6.4%         25.25       11.20%       12.20%                                                                                                                                                                                                                      |
| Camp<br>Management                                                                                                           | Actor(s)     Ministry of Migration and Asylum (RIS): 32 Sites       Types of Sites     32 Sites                                                                                                                                                                                                                                                                                                                                                                                                                                                                                                                                                                                                                                                                                                                                                                                                                                                                                                                                                                                                                                                                                                                                                                                                                                                                                                                                                                                                                                                                                                                                                                                                                                                                                                                                                                                                                                                                                                                                                                                                 | 25-35     14.2%     10.8%       See 18-24     9.9%     6.7%       16-17     1.7%     1,3%       ag 12-15     3.6%     2.8%                                                                                                                                                                                                                                                                                                                                                                        |
| Site<br>Management<br>Support                                                                                                | Actor(s) ADDMA, ASB, DRC, IOM Coordination meetings 24 Sites / 75% Community meetings 23 Sites / 71.88% Community feedback mechanism 30 Sites / 93.75%                                                                                                                                                                                                                                                                                                                                                                                                                                                                                                                                                                                                                                                                                                                                                                                                                                                                                                                                                                                                                                                                                                                                                                                                                                                                                                                                                                                                                                                                                                                                                                                                                                                                                                                                                                                                                                                                                                                                          | 6-11     7.1%     6.2%       3-5     4.4%     4.2%                                                                                                                                                                                                                                                                                                                                                                                                                                                |
| Shelter                                                                                                                      | Actor(s)     ASB, DRC, IOM, RIS       # of accommodation units in need of repairs     31 Units / 0.005%       # of beneficiaries residing in tents     228 / 0.93%       # of beneficiaries residing in rubhalls     1683 / 6.89%       # of beneficiaries residing in common areas     749 / 3.07%       # of beneficiaries residing in makeshift shelters     451 / 1.85%                                                                                                                                                                                                                                                                                                                                                                                                                                                                                                                                                                                                                                                                                                                                                                                                                                                                                                                                                                                                                                                                                                                                                                                                                                                                                                                                                                                                                                                                                                                                                                                                                                                                                                                     | 0-2 5.2% 5.2%<br>15% 10% 5% 5% 10% 15%<br>% of Total Population Residing in Sites<br>NATIONALITY BREAKDOWN %                                                                                                                                                                                                                                                                                                                                                                                      |
| WASH                                                                                                                         | Actor(s)       ASB, DRC, IOM, RIS         # of accommodation units with latrines       4266 Units / 74.57%         # of latrines in common spaces       989         Separation for men and women       23 Sites         # of accommodation units with showers       4266 Units / 74.57%         # of showers in common spaces       678         Separation for men and women       23 Sites                                                                                                                                                                                                                                                                                                                                                                                                                                                                                                                                                                                                                                                                                                                                                                                                                                                                                                                                                                                                                                                                                                                                                                                                                                                                                                                                                                                                                                                                                                                                                                                                                                                                                                     | Afghanistan 46.82%<br>Syrian Arab Republic 24.34%                                                                                                                                                                                                                                                                                                                                                                                                                                                 |
| Health                                                                                                                       | Ctor(s)         EDDY, Hellenic Ar Force, Hellenic Army, Hellenic Ravy, Hellenic  | Democratic Republic Congo 6.50%                                                                                                                                                                                                                                                                                                                                                                                                                                                                   |
| Protection                                                                                                                   | Protection Actor(s)         ADDMA, ASB, DRC, EODY, IOM, RIS, Solidarity           Child Protection Actor(s)         Asss, ASB, DRC, IOM, Municipality of Veris, Solidarity Now, Teit, UNICEF           Safe Zone Actor(s)         IOM - ARSIS: 8 IOM - GCR: 2 IOM - Zeuxis: 1 IOM - TdH: 2           Protection meetings         27 Sites / 84.38%           Psychosocial Support         32 Sites / 100%           Children Friendly Space         21 Sites / 65.63%           Female Friendly Space         23 Sites / 71.88%                                                                                                                                                                                                                                                                                                                                                                                                                                                                                                                                                                                                                                                                                                                                                                                                                                                                                                                                                                                                                                                                                                                                                                                                                                                                                                                                                                                                                                                                                                                                                                 | Somalia 3.29%<br>Iran (the Islamic Republic of) 2.16%                                                                                                                                                                                                                                                                                                                                                                                                                                             |
|                                                                                                                              | Safe Zone in Site         15 Sites           Legal Assistance         32 Sites / 100%           SGBV referral mechanism         31 Sites / 96.88%           PWSN referral mechanism         32 Sites / 100%           UMC referral mechanism         32 Sites / 100%                                                                                                                                                                                                                                                                                                                                                                                                                                                                                                                                                                                                                                                                                                                                                                                                                                                                                                                                                                                                                                                                                                                                                                                                                                                                                                                                                                                                                                                                                                                                                                                                                                                                                                                                                                                                                            | Cameroon 1.04%                                                                                                                                                                                                                                                                                                                                                                                                                                                                                    |
| Education                                                                                                                    | Formal Education Actor(s)         MoE: 31 Sites - No Representative: 1 Site           NFE Actor(s)         Mab. DRC, Drap in the Deam, LIX. (DML upthboxe Reliel, Prefetture of Central Greece,<br>oldinarity Nove, UNICE           # of students (4-18 y.o.) enrolled in Public School 5906 out of 6916 children / 85.4%<br>Access to public school(s)         7 Sites YES/21.875, 12 Sites / MATCA / School Support 1975, 15<br>Non-formal Education services in Site         28 Sites / 87.5%<br>Greeck 28 Greeck 28 Gre                                                                     | Access to       % of beneficiaries above 18 y.o. with Tax Number (AFM-holders)       30.05%         labour market       % of beneficiaries above 15 y.o with unemployment card (OAED)       10.03%         Access to       % of Sites with public transportation       27 Sites / 81.25%         services off-<br>site       Average distance to Citizens' Service Center (KEP)       7.62 Km         Average distance to Average distance to ATM       6.42 Km         Cash Actor(s)       UNHCR |
| Distributions                                                                                                                | Actor(s) ADDMA, ASB, DRC, Drop in the Ocean, ELEA<br>Project, Hellenic Army, IOM, Refugee Help, RIS                                                                                                                                                                                                                                                                                                                                                                                                                                                                                                                                                                                                                                                                                                                                                                                                                                                                                                                                                                                                                                                                                                                                                                                                                                                                                                                                                                                                                                                                                                                                                                                                                                                                                                                                                                                                                                                                                                                                                                                             | Cash Actor(s) UNHCR<br>14 sites under CRS, 18 sites under IFRC                                                                                                                                                                                                                                                                                                                                                                                                                                    |