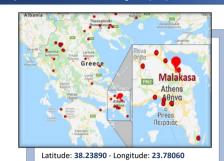

Supporting the Greek Authorities in Managing the National Reception System for Asylum Seekers and Vulnerable Migrants (SMS)

Latitude: 39.693905 - Longitude: 20.815826

Maximum Capacity: 462 # of Total Shelter Units: 80 # of Containers: 0 # of Apartments/Rooms: 80 # of Cabins: 0 # of Other 0