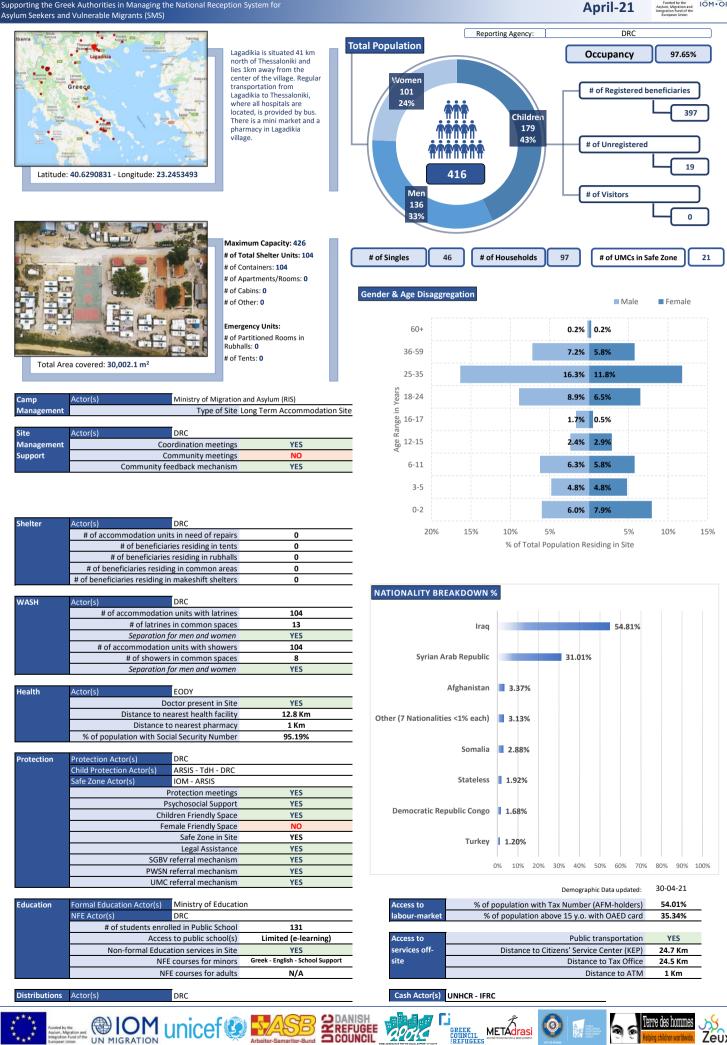

| Site Fact                                                                                                                    | sheet                                                                                                                                                                                                                                                                                                                                                                                                                                                                                                                                                                                                                                                                                                                                                                                                                                                                                                                                                                                                                                                                                                                                                                                                                                                                                                                                                                                                                                                                                                                                                                                                                                                                                                                                                                                                                                                                                                                                                                                                                                                                                           | Site Management Support<br>in Mainland Open Accommodation Sites                                                                                                                                                                                                                                                                                                                                                                                                                                   |
|------------------------------------------------------------------------------------------------------------------------------|-------------------------------------------------------------------------------------------------------------------------------------------------------------------------------------------------------------------------------------------------------------------------------------------------------------------------------------------------------------------------------------------------------------------------------------------------------------------------------------------------------------------------------------------------------------------------------------------------------------------------------------------------------------------------------------------------------------------------------------------------------------------------------------------------------------------------------------------------------------------------------------------------------------------------------------------------------------------------------------------------------------------------------------------------------------------------------------------------------------------------------------------------------------------------------------------------------------------------------------------------------------------------------------------------------------------------------------------------------------------------------------------------------------------------------------------------------------------------------------------------------------------------------------------------------------------------------------------------------------------------------------------------------------------------------------------------------------------------------------------------------------------------------------------------------------------------------------------------------------------------------------------------------------------------------------------------------------------------------------------------------------------------------------------------------------------------------------------------|---------------------------------------------------------------------------------------------------------------------------------------------------------------------------------------------------------------------------------------------------------------------------------------------------------------------------------------------------------------------------------------------------------------------------------------------------------------------------------------------------|
|                                                                                                                              | ek Authorities in Managing the National Reception System for<br>d Vulnerable Migrants (SMS)                                                                                                                                                                                                                                                                                                                                                                                                                                                                                                                                                                                                                                                                                                                                                                                                                                                                                                                                                                                                                                                                                                                                                                                                                                                                                                                                                                                                                                                                                                                                                                                                                                                                                                                                                                                                                                                                                                                                                                                                     | April-21                                                                                                                                                                                                                                                                                                                                                                                                                                                                                          |
| dignified a                                                                                                                  | Image: Second | tal Population Reporting Agency: International Organization for Migration Women 6,003 24% Children 10,166 42% # of Unregistered 4,184 4,184 # of Visitors 79                                                                                                                                                                                                                                                                                                                                      |
| Managem<br>Formal Edi<br>Other part<br>(DRC Gree<br>Greek Cou<br>IOM daily<br>managem<br>mainland '<br>implemen<br>General M | ional protection in Greece through Site<br>ent Support, Protection assistance and Non<br>Jucation services. Together with UNICEF and<br>hers such as Danish Refugee Council Greece<br>ce), Arbeiter Samariter Bund (ASB), ARSIS,<br>ncil for Refugees (GCR), and METAdrasi,<br>supports the Greek Government in the<br>ent of all long term accommodation sites in<br>Greece. The project is funded and<br>teed in coordination with the Directorate<br>igration and Home Affairs of the European<br>on (DG HOME).<br>Apartments/Rooms: 1,826<br>Maximum<br>Emergency<br>Capacity:<br>2,275<br>Tents: 64<br>Partitioned rooms in Rub-Halls:<br>504 rooms in 36 Rubhalls                                                                                                                                                                                                                                                                                                                                                                                                                                                                                                                                                                                                                                                                                                                                                                                                                                                                                                                                                                                                                                                                                                                                                                                                                                                                                                                                                                                                                         | # of Singles       4,551       # of Households       5,119       # of UMCs in Safe Zones       365         Gender & Age Disaggregation       Male       Female         60+       0.7%       0.8%         36-59       8.9%       6.4%         25.25       11.20%       12.20%                                                                                                                                                                                                                      |
| Camp<br>Management                                                                                                           | Actor(s)     Ministry of Migration and Asylum (RIS): 32 Sites       Types of Sites     32 Sites                                                                                                                                                                                                                                                                                                                                                                                                                                                                                                                                                                                                                                                                                                                                                                                                                                                                                                                                                                                                                                                                                                                                                                                                                                                                                                                                                                                                                                                                                                                                                                                                                                                                                                                                                                                                                                                                                                                                                                                                 | 25-35     14.2%     10.8%       See 18-24     9.9%     6.7%       16-17     1.7%     1,3%       ag 12-15     3.6%     2.8%                                                                                                                                                                                                                                                                                                                                                                        |
| Site<br>Management<br>Support                                                                                                | Actor(s) ADDMA, ASB, DRC, IOM Coordination meetings 24 Sites / 75% Community meetings 23 Sites / 71.88% Community feedback mechanism 30 Sites / 93.75%                                                                                                                                                                                                                                                                                                                                                                                                                                                                                                                                                                                                                                                                                                                                                                                                                                                                                                                                                                                                                                                                                                                                                                                                                                                                                                                                                                                                                                                                                                                                                                                                                                                                                                                                                                                                                                                                                                                                          | 6-11     7.1%     6.2%       3-5     4.4%     4.2%                                                                                                                                                                                                                                                                                                                                                                                                                                                |
| Shelter                                                                                                                      | Actor(s)     ASB, DRC, IOM, RIS       # of accommodation units in need of repairs     31 Units / 0.005%       # of beneficiaries residing in tents     228 / 0.93%       # of beneficiaries residing in rubhalls     1683 / 6.89%       # of beneficiaries residing in common areas     749 / 3.07%       # of beneficiaries residing in makeshift shelters     451 / 1.85%                                                                                                                                                                                                                                                                                                                                                                                                                                                                                                                                                                                                                                                                                                                                                                                                                                                                                                                                                                                                                                                                                                                                                                                                                                                                                                                                                                                                                                                                                                                                                                                                                                                                                                                     | 0-2 5.2% 5.2%<br>15% 10% 5% 5% 10% 15%<br>% of Total Population Residing in Sites<br>NATIONALITY BREAKDOWN %                                                                                                                                                                                                                                                                                                                                                                                      |
| WASH                                                                                                                         | Actor(s)       ASB, DRC, IOM, RIS         # of accommodation units with latrines       4266 Units / 74.57%         # of latrines in common spaces       989         Separation for men and women       23 Sites         # of accommodation units with showers       4266 Units / 74.57%         # of showers in common spaces       678         Separation for men and women       23 Sites                                                                                                                                                                                                                                                                                                                                                                                                                                                                                                                                                                                                                                                                                                                                                                                                                                                                                                                                                                                                                                                                                                                                                                                                                                                                                                                                                                                                                                                                                                                                                                                                                                                                                                     | Afghanistan 46.82%<br>Syrian Arab Republic 24.34%                                                                                                                                                                                                                                                                                                                                                                                                                                                 |
| Health                                                                                                                       | Ctor(s)         EDDY, Hellenic Ar Force, Hellenic Army, Hellenic Ravy, Hellenic  | Democratic Republic Congo 6.50%                                                                                                                                                                                                                                                                                                                                                                                                                                                                   |
| Protection                                                                                                                   | Protection Actor(s)         ADDMA, ASB, DRC, EODY, IOM, RIS, Solidarity           Child Protection Actor(s)         Asss, ASB, DRC, IOM, Municipality of Veris, Solidarity Now, Teit, UNICEF           Safe Zone Actor(s)         IOM - ARSIS: 8 IOM - GCR: 2 IOM - Zeuxis: 1 IOM - TdH: 2           Protection meetings         27 Sites / 84.38%           Psychosocial Support         32 Sites / 100%           Children Friendly Space         21 Sites / 65.63%           Female Friendly Space         23 Sites / 71.88%                                                                                                                                                                                                                                                                                                                                                                                                                                                                                                                                                                                                                                                                                                                                                                                                                                                                                                                                                                                                                                                                                                                                                                                                                                                                                                                                                                                                                                                                                                                                                                 | Somalia 3.29%<br>Iran (the Islamic Republic of) 2.16%                                                                                                                                                                                                                                                                                                                                                                                                                                             |
|                                                                                                                              | Safe Zone in Site         15 Sites           Legal Assistance         32 Sites / 100%           SGBV referral mechanism         31 Sites / 96.88%           PWSN referral mechanism         32 Sites / 100%           UMC referral mechanism         32 Sites / 100%                                                                                                                                                                                                                                                                                                                                                                                                                                                                                                                                                                                                                                                                                                                                                                                                                                                                                                                                                                                                                                                                                                                                                                                                                                                                                                                                                                                                                                                                                                                                                                                                                                                                                                                                                                                                                            | Cameroon 1.04%                                                                                                                                                                                                                                                                                                                                                                                                                                                                                    |
| Education                                                                                                                    | Formal Education Actor(s)         MoE: 31 Sites - No Representative: 1 Site           NFE Actor(s)         Mab. DRC, Drap in the Deam, LIX. (DML upthboxe Reliel, Prefetture of Central Greece,<br>oldinarity Nove, UNICE           # of students (4-18 y.o.) enrolled in Public School 5906 out of 6916 children / 85.4%<br>Access to public school(s)         7 Sites YES/21.875, 12 Sites / MATCA / School Support 1975, 15<br>Non-formal Education services in Site         28 Sites / 87.5%<br>Greeck 28 Greeck 28 Gre                                                                     | Access to       % of beneficiaries above 18 y.o. with Tax Number (AFM-holders)       30.05%         labour market       % of beneficiaries above 15 y.o with unemployment card (OAED)       10.03%         Access to       % of Sites with public transportation       27 Sites / 81.25%         services off-<br>site       Average distance to Citizens' Service Center (KEP)       7.62 Km         Average distance to Average distance to ATM       6.42 Km         Cash Actor(s)       UNHCR |
| Distributions                                                                                                                | Actor(s) ADDMA, ASB, DRC, Drop in the Ocean, ELEA<br>Project, Hellenic Army, IOM, Refugee Help, RIS                                                                                                                                                                                                                                                                                                                                                                                                                                                                                                                                                                                                                                                                                                                                                                                                                                                                                                                                                                                                                                                                                                                                                                                                                                                                                                                                                                                                                                                                                                                                                                                                                                                                                                                                                                                                                                                                                                                                                                                             | Cash Actor(s) UNHCR<br>14 sites under CRS, 18 sites under IFRC                                                                                                                                                                                                                                                                                                                                                                                                                                    |