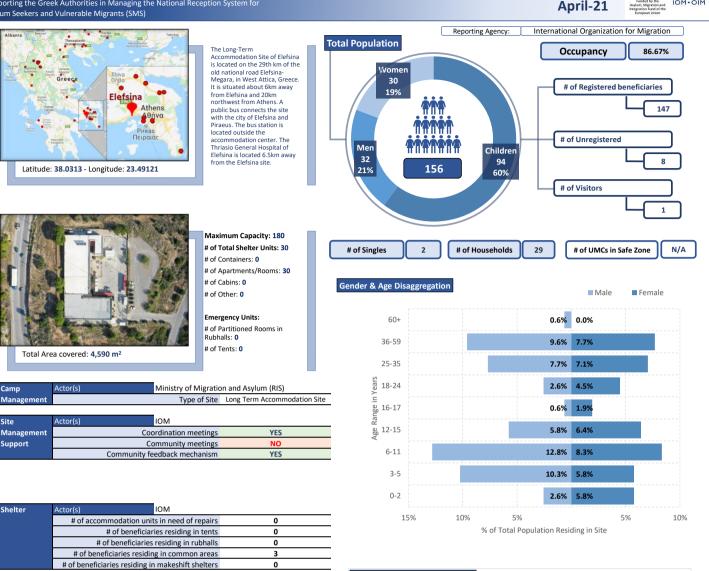

| Site Fact                                                                                                                    | sheet                                                                                                                                                                                                                                                                                                                                                                                                                                                                                                                                                                                                                                                                                                                                                                                                                                                                                                                                                                                                                                                                                                                                                                                                                                                                                                                                                                                                                                                                                                                                                                                                                                                                                                                                                                                                                                                                                                                                                                                                                                                                                           | Site Management Support<br>in Mainland Open Accommodation Sites                                                                                                                                                                                                                                                                                                                                                                                                                                   |
|------------------------------------------------------------------------------------------------------------------------------|-------------------------------------------------------------------------------------------------------------------------------------------------------------------------------------------------------------------------------------------------------------------------------------------------------------------------------------------------------------------------------------------------------------------------------------------------------------------------------------------------------------------------------------------------------------------------------------------------------------------------------------------------------------------------------------------------------------------------------------------------------------------------------------------------------------------------------------------------------------------------------------------------------------------------------------------------------------------------------------------------------------------------------------------------------------------------------------------------------------------------------------------------------------------------------------------------------------------------------------------------------------------------------------------------------------------------------------------------------------------------------------------------------------------------------------------------------------------------------------------------------------------------------------------------------------------------------------------------------------------------------------------------------------------------------------------------------------------------------------------------------------------------------------------------------------------------------------------------------------------------------------------------------------------------------------------------------------------------------------------------------------------------------------------------------------------------------------------------|---------------------------------------------------------------------------------------------------------------------------------------------------------------------------------------------------------------------------------------------------------------------------------------------------------------------------------------------------------------------------------------------------------------------------------------------------------------------------------------------------|
|                                                                                                                              | ek Authorities in Managing the National Reception System for<br>d Vulnerable Migrants (SMS)                                                                                                                                                                                                                                                                                                                                                                                                                                                                                                                                                                                                                                                                                                                                                                                                                                                                                                                                                                                                                                                                                                                                                                                                                                                                                                                                                                                                                                                                                                                                                                                                                                                                                                                                                                                                                                                                                                                                                                                                     | April-21                                                                                                                                                                                                                                                                                                                                                                                                                                                                                          |
| dignified a                                                                                                                  | Image: Second | tal Population Reporting Agency: International Organization for Migration Women 6,003 24% Children 10,166 42% # of Unregistered 4,184 4,184 # of Visitors 79                                                                                                                                                                                                                                                                                                                                      |
| Managem<br>Formal Edi<br>Other part<br>(DRC Gree<br>Greek Cou<br>IOM daily<br>managem<br>mainland '<br>implemen<br>General M | ional protection in Greece through Site<br>ent Support, Protection assistance and Non<br>Jucation services. Together with UNICEF and<br>hers such as Danish Refugee Council Greece<br>ce), Arbeiter Samariter Bund (ASB), ARSIS,<br>ncil for Refugees (GCR), and METAdrasi,<br>supports the Greek Government in the<br>ent of all long term accommodation sites in<br>Greece. The project is funded and<br>teed in coordination with the Directorate<br>igration and Home Affairs of the European<br>on (DG HOME).<br>Apartments/Rooms: 1,826<br>Maximum<br>Emergency<br>Capacity:<br>2,275<br>Tents: 64<br>Partitioned rooms in Rub-Halls:<br>504 rooms in 36 Rubhalls                                                                                                                                                                                                                                                                                                                                                                                                                                                                                                                                                                                                                                                                                                                                                                                                                                                                                                                                                                                                                                                                                                                                                                                                                                                                                                                                                                                                                         | # of Singles       4,551       # of Households       5,119       # of UMCs in Safe Zones       365         Gender & Age Disaggregation       Male       Female         60+       0.7%       0.8%         36-59       8.9%       6.4%         25.25       11.20%       12.20%                                                                                                                                                                                                                      |
| Camp<br>Management                                                                                                           | Actor(s)     Ministry of Migration and Asylum (RIS): 32 Sites       Types of Sites     32 Sites                                                                                                                                                                                                                                                                                                                                                                                                                                                                                                                                                                                                                                                                                                                                                                                                                                                                                                                                                                                                                                                                                                                                                                                                                                                                                                                                                                                                                                                                                                                                                                                                                                                                                                                                                                                                                                                                                                                                                                                                 | 25-35     14.2%     10.8%       See 18-24     9.9%     6.7%       16-17     1.7%     1,3%       ag 12-15     3.6%     2.8%                                                                                                                                                                                                                                                                                                                                                                        |
| Site<br>Management<br>Support                                                                                                | Actor(s) ADDMA, ASB, DRC, IOM Coordination meetings 24 Sites / 75% Community meetings 23 Sites / 71.88% Community feedback mechanism 30 Sites / 93.75%                                                                                                                                                                                                                                                                                                                                                                                                                                                                                                                                                                                                                                                                                                                                                                                                                                                                                                                                                                                                                                                                                                                                                                                                                                                                                                                                                                                                                                                                                                                                                                                                                                                                                                                                                                                                                                                                                                                                          | 6-11     7.1%     6.2%       3-5     4.4%     4.2%                                                                                                                                                                                                                                                                                                                                                                                                                                                |
| Shelter                                                                                                                      | Actor(s)     ASB, DRC, IOM, RIS       # of accommodation units in need of repairs     31 Units / 0.005%       # of beneficiaries residing in tents     228 / 0.93%       # of beneficiaries residing in rubhalls     1683 / 6.89%       # of beneficiaries residing in common areas     749 / 3.07%       # of beneficiaries residing in makeshift shelters     451 / 1.85%                                                                                                                                                                                                                                                                                                                                                                                                                                                                                                                                                                                                                                                                                                                                                                                                                                                                                                                                                                                                                                                                                                                                                                                                                                                                                                                                                                                                                                                                                                                                                                                                                                                                                                                     | 0-2 5.2% 5.2%<br>15% 10% 5% 5% 10% 15%<br>% of Total Population Residing in Sites<br>NATIONALITY BREAKDOWN %                                                                                                                                                                                                                                                                                                                                                                                      |
| WASH                                                                                                                         | Actor(s)       ASB, DRC, IOM, RIS         # of accommodation units with latrines       4266 Units / 74.57%         # of latrines in common spaces       989         Separation for men and women       23 Sites         # of accommodation units with showers       4266 Units / 74.57%         # of showers in common spaces       678         Separation for men and women       23 Sites                                                                                                                                                                                                                                                                                                                                                                                                                                                                                                                                                                                                                                                                                                                                                                                                                                                                                                                                                                                                                                                                                                                                                                                                                                                                                                                                                                                                                                                                                                                                                                                                                                                                                                     | Afghanistan 46.82%<br>Syrian Arab Republic 24.34%                                                                                                                                                                                                                                                                                                                                                                                                                                                 |
| Health                                                                                                                       | Ctor(s)         EDDY, Hellenic Ar Force, Hellenic Army, Hellenic Ravy, Hellenic  | Democratic Republic Congo 6.50%                                                                                                                                                                                                                                                                                                                                                                                                                                                                   |
| Protection                                                                                                                   | Protection Actor(s)         ADDMA, ASB, DRC, EODY, IOM, RIS, Solidarity           Child Protection Actor(s)         Asss, ASB, DRC, IOM, Municipality of Veris, Solidarity Now, Teit, UNICEF           Safe Zone Actor(s)         IOM - ARSIS: 8 IOM - GCR: 2 IOM - Zeuxis: 1 IOM - TdH: 2           Protection meetings         27 Sites / 84.38%           Psychosocial Support         32 Sites / 100%           Children Friendly Space         21 Sites / 65.63%           Female Friendly Space         23 Sites / 71.88%                                                                                                                                                                                                                                                                                                                                                                                                                                                                                                                                                                                                                                                                                                                                                                                                                                                                                                                                                                                                                                                                                                                                                                                                                                                                                                                                                                                                                                                                                                                                                                 | Somalia 3.29%<br>Iran (the Islamic Republic of) 2.16%                                                                                                                                                                                                                                                                                                                                                                                                                                             |
|                                                                                                                              | Safe Zone in Site         15 Sites           Legal Assistance         32 Sites / 100%           SGBV referral mechanism         31 Sites / 96.88%           PWSN referral mechanism         32 Sites / 100%           UMC referral mechanism         32 Sites / 100%                                                                                                                                                                                                                                                                                                                                                                                                                                                                                                                                                                                                                                                                                                                                                                                                                                                                                                                                                                                                                                                                                                                                                                                                                                                                                                                                                                                                                                                                                                                                                                                                                                                                                                                                                                                                                            | Cameroon 1.04%                                                                                                                                                                                                                                                                                                                                                                                                                                                                                    |
| Education                                                                                                                    | Formal Education Actor(s)         MoE: 31 Sites - No Representative: 1 Site           NFE Actor(s)         Mab. DRC, Drap in the Deam, LIX. (DML upthboxe Reliel, Prefetture of Central Greece,<br>oldinarity Nove, UNICE           # of students (4-18 y.o.) enrolled in Public School 5906 out of 6916 children / 85.4%<br>Access to public school(s)         7 Sites YES/21.875, 12 Sites / MATCA / School Support 1975, 15<br>Non-formal Education services in Site         28 Sites / 87.5%<br>Greeck 28 Greeck 28 Gre                                                                     | Access to       % of beneficiaries above 18 y.o. with Tax Number (AFM-holders)       30.05%         labour market       % of beneficiaries above 15 y.o with unemployment card (OAED)       10.03%         Access to       % of Sites with public transportation       27 Sites / 81.25%         services off-<br>site       Average distance to Citizens' Service Center (KEP)       7.62 Km         Average distance to Average distance to ATM       6.42 Km         Cash Actor(s)       UNHCR |
| Distributions                                                                                                                | Actor(s) ADDMA, ASB, DRC, Drop in the Ocean, ELEA<br>Project, Hellenic Army, IOM, Refugee Help, RIS                                                                                                                                                                                                                                                                                                                                                                                                                                                                                                                                                                                                                                                                                                                                                                                                                                                                                                                                                                                                                                                                                                                                                                                                                                                                                                                                                                                                                                                                                                                                                                                                                                                                                                                                                                                                                                                                                                                                                                                             | Cash Actor(s) UNHCR<br>14 sites under CRS, 18 sites under IFRC                                                                                                                                                                                                                                                                                                                                                                                                                                    |