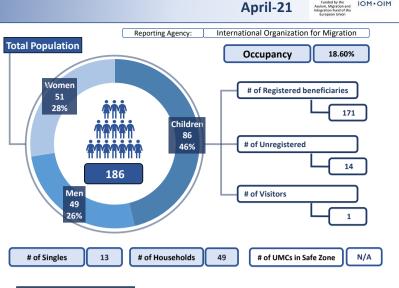

| Site Fact                                                                                                                    | sheet                                                                                                                                                                                                                                                                                                                                                                                                                                                                                                                                                                                                                                                                                                                                                                                                                                                                                                                                                                                                                                                                                                                                                                                                                                                                                                                                                                                                                                                                                                                                                                                                                                                                                                                                                                                                                                                                                                                                                                                                                                                                                           | Site Management Support<br>in Mainland Open Accommodation Sites                                                                                                                                                                                                                                                                                                                                                                                                                                   |
|------------------------------------------------------------------------------------------------------------------------------|-------------------------------------------------------------------------------------------------------------------------------------------------------------------------------------------------------------------------------------------------------------------------------------------------------------------------------------------------------------------------------------------------------------------------------------------------------------------------------------------------------------------------------------------------------------------------------------------------------------------------------------------------------------------------------------------------------------------------------------------------------------------------------------------------------------------------------------------------------------------------------------------------------------------------------------------------------------------------------------------------------------------------------------------------------------------------------------------------------------------------------------------------------------------------------------------------------------------------------------------------------------------------------------------------------------------------------------------------------------------------------------------------------------------------------------------------------------------------------------------------------------------------------------------------------------------------------------------------------------------------------------------------------------------------------------------------------------------------------------------------------------------------------------------------------------------------------------------------------------------------------------------------------------------------------------------------------------------------------------------------------------------------------------------------------------------------------------------------|---------------------------------------------------------------------------------------------------------------------------------------------------------------------------------------------------------------------------------------------------------------------------------------------------------------------------------------------------------------------------------------------------------------------------------------------------------------------------------------------------|
|                                                                                                                              | ek Authorities in Managing the National Reception System for<br>d Vulnerable Migrants (SMS)                                                                                                                                                                                                                                                                                                                                                                                                                                                                                                                                                                                                                                                                                                                                                                                                                                                                                                                                                                                                                                                                                                                                                                                                                                                                                                                                                                                                                                                                                                                                                                                                                                                                                                                                                                                                                                                                                                                                                                                                     | April-21                                                                                                                                                                                                                                                                                                                                                                                                                                                                                          |
| dignified a                                                                                                                  | Image: Second | tal Population Reporting Agency: International Organization for Migration Women 6,003 24% Children 10,166 42% # of Unregistered 4,184 4,184 # of Visitors 79                                                                                                                                                                                                                                                                                                                                      |
| Managem<br>Formal Edi<br>Other part<br>(DRC Gree<br>Greek Cou<br>IOM daily<br>managem<br>mainland '<br>implemen<br>General M | ional protection in Greece through Site<br>ent Support, Protection assistance and Non<br>Jucation services. Together with UNICEF and<br>hers such as Danish Refugee Council Greece<br>ce), Arbeiter Samariter Bund (ASB), ARSIS,<br>ncil for Refugees (GCR), and METAdrasi,<br>supports the Greek Government in the<br>ent of all long term accommodation sites in<br>Greece. The project is funded and<br>teed in coordination with the Directorate<br>igration and Home Affairs of the European<br>on (DG HOME).<br>Apartments/Rooms: 1,826<br>Maximum<br>Emergency<br>Capacity:<br>2,275<br>Tents: 64<br>Partitioned rooms in Rub-Halls:<br>504 rooms in 36 Rubhalls                                                                                                                                                                                                                                                                                                                                                                                                                                                                                                                                                                                                                                                                                                                                                                                                                                                                                                                                                                                                                                                                                                                                                                                                                                                                                                                                                                                                                         | # of Singles       4,551       # of Households       5,119       # of UMCs in Safe Zones       365         Gender & Age Disaggregation       Male       Female         60+       0.7%       0.8%         36-59       8.9%       6.4%         25.25       11.20%       12.20%                                                                                                                                                                                                                      |
| Camp<br>Management                                                                                                           | Actor(s)     Ministry of Migration and Asylum (RIS): 32 Sites       Types of Sites     32 Sites                                                                                                                                                                                                                                                                                                                                                                                                                                                                                                                                                                                                                                                                                                                                                                                                                                                                                                                                                                                                                                                                                                                                                                                                                                                                                                                                                                                                                                                                                                                                                                                                                                                                                                                                                                                                                                                                                                                                                                                                 | 25-35     14.2%     10.8%       See 18-24     9.9%     6.7%       16-17     1.7%     1,3%       ag 12-15     3.6%     2.8%                                                                                                                                                                                                                                                                                                                                                                        |
| Site<br>Management<br>Support                                                                                                | Actor(s) ADDMA, ASB, DRC, IOM Coordination meetings 24 Sites / 75% Community meetings 23 Sites / 71.88% Community feedback mechanism 30 Sites / 93.75%                                                                                                                                                                                                                                                                                                                                                                                                                                                                                                                                                                                                                                                                                                                                                                                                                                                                                                                                                                                                                                                                                                                                                                                                                                                                                                                                                                                                                                                                                                                                                                                                                                                                                                                                                                                                                                                                                                                                          | 6-11     7.1%     6.2%       3-5     4.4%     4.2%                                                                                                                                                                                                                                                                                                                                                                                                                                                |
| Shelter                                                                                                                      | Actor(s)     ASB, DRC, IOM, RIS       # of accommodation units in need of repairs     31 Units / 0.005%       # of beneficiaries residing in tents     228 / 0.93%       # of beneficiaries residing in rubhalls     1683 / 6.89%       # of beneficiaries residing in common areas     749 / 3.07%       # of beneficiaries residing in makeshift shelters     451 / 1.85%                                                                                                                                                                                                                                                                                                                                                                                                                                                                                                                                                                                                                                                                                                                                                                                                                                                                                                                                                                                                                                                                                                                                                                                                                                                                                                                                                                                                                                                                                                                                                                                                                                                                                                                     | 0-2 5.2% 5.2%<br>15% 10% 5% 5% 10% 15%<br>% of Total Population Residing in Sites<br>NATIONALITY BREAKDOWN %                                                                                                                                                                                                                                                                                                                                                                                      |
| WASH                                                                                                                         | Actor(s)       ASB, DRC, IOM, RIS         # of accommodation units with latrines       4266 Units / 74.57%         # of latrines in common spaces       989         Separation for men and women       23 Sites         # of accommodation units with showers       4266 Units / 74.57%         # of showers in common spaces       678         Separation for men and women       23 Sites                                                                                                                                                                                                                                                                                                                                                                                                                                                                                                                                                                                                                                                                                                                                                                                                                                                                                                                                                                                                                                                                                                                                                                                                                                                                                                                                                                                                                                                                                                                                                                                                                                                                                                     | Afghanistan 46.82%<br>Syrian Arab Republic 24.34%                                                                                                                                                                                                                                                                                                                                                                                                                                                 |
| Health                                                                                                                       | Ctor(s)         EDDY, Hellenic Ar Force, Hellenic Army, Hellenic Ravy, Hellenic  | Democratic Republic Congo 6.50%                                                                                                                                                                                                                                                                                                                                                                                                                                                                   |
| Protection                                                                                                                   | Protection Actor(s)         ADDMA, ASB, DRC, EODY, IOM, RIS, Solidarity           Child Protection Actor(s)         Asss, ASB, DRC, IOM, Municipality of Veris, Solidarity Now, Teit, UNICEF           Safe Zone Actor(s)         IOM - ARSIS: 8 IOM - GCR: 2 IOM - Zeuxis: 1 IOM - TdH: 2           Protection meetings         27 Sites / 84.38%           Psychosocial Support         32 Sites / 100%           Children Friendly Space         21 Sites / 65.63%           Female Friendly Space         23 Sites / 71.88%                                                                                                                                                                                                                                                                                                                                                                                                                                                                                                                                                                                                                                                                                                                                                                                                                                                                                                                                                                                                                                                                                                                                                                                                                                                                                                                                                                                                                                                                                                                                                                 | Somalia 3.29%<br>Iran (the Islamic Republic of) 2.16%                                                                                                                                                                                                                                                                                                                                                                                                                                             |
|                                                                                                                              | Safe Zone in Site         15 Sites           Legal Assistance         32 Sites / 100%           SGBV referral mechanism         31 Sites / 96.88%           PWSN referral mechanism         32 Sites / 100%           UMC referral mechanism         32 Sites / 100%                                                                                                                                                                                                                                                                                                                                                                                                                                                                                                                                                                                                                                                                                                                                                                                                                                                                                                                                                                                                                                                                                                                                                                                                                                                                                                                                                                                                                                                                                                                                                                                                                                                                                                                                                                                                                            | Cameroon 1.04%                                                                                                                                                                                                                                                                                                                                                                                                                                                                                    |
| Education                                                                                                                    | Formal Education Actor(s)         MoE: 31 Sites - No Representative: 1 Site           NFE Actor(s)         Mab. DRC, Drap in the Deam, LIX. (DML upthboxe Reliel, Prefetture of Central Greece,<br>oldinarity Nove, UNICE           # of students (4-18 y.o.) enrolled in Public School 5906 out of 6916 children / 85.4%<br>Access to public school(s)         7 Sites YES/21.875, 12 Sites / MATCA / School Support 1975, 15<br>Non-formal Education services in Site         28 Sites / 87.5%<br>Greeck 28 Greeck 28 Gre                                                                     | Access to       % of beneficiaries above 18 y.o. with Tax Number (AFM-holders)       30.05%         labour market       % of beneficiaries above 15 y.o with unemployment card (OAED)       10.03%         Access to       % of Sites with public transportation       27 Sites / 81.25%         services off-<br>site       Average distance to Citizens' Service Center (KEP)       7.62 Km         Average distance to Average distance to ATM       6.42 Km         Cash Actor(s)       UNHCR |
| Distributions                                                                                                                | Actor(s) ADDMA, ASB, DRC, Drop in the Ocean, ELEA<br>Project, Hellenic Army, IOM, Refugee Help, RIS                                                                                                                                                                                                                                                                                                                                                                                                                                                                                                                                                                                                                                                                                                                                                                                                                                                                                                                                                                                                                                                                                                                                                                                                                                                                                                                                                                                                                                                                                                                                                                                                                                                                                                                                                                                                                                                                                                                                                                                             | Cash Actor(s) UNHCR<br>14 sites under CRS, 18 sites under IFRC                                                                                                                                                                                                                                                                                                                                                                                                                                    |