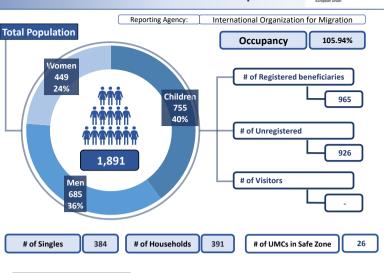

| Site Fact                                                                                                                    | sheet                                                                                                                                                                                                                                                                                                                                                                                                                                                                                                                                                                                                                                                                                                                                                                                                                                                                                                                                                                                                                                                                                                                                                                                                                                                                                                                                                                                                                                                                                                                                                                                                                                                                                                                                                                                                                                                                                                                                                                                                                                                                                           | Site Management Support<br>in Mainland Open Accommodation Sites                                                                                                                                                                                                                                                                                                                                                                                                                                   |
|------------------------------------------------------------------------------------------------------------------------------|-------------------------------------------------------------------------------------------------------------------------------------------------------------------------------------------------------------------------------------------------------------------------------------------------------------------------------------------------------------------------------------------------------------------------------------------------------------------------------------------------------------------------------------------------------------------------------------------------------------------------------------------------------------------------------------------------------------------------------------------------------------------------------------------------------------------------------------------------------------------------------------------------------------------------------------------------------------------------------------------------------------------------------------------------------------------------------------------------------------------------------------------------------------------------------------------------------------------------------------------------------------------------------------------------------------------------------------------------------------------------------------------------------------------------------------------------------------------------------------------------------------------------------------------------------------------------------------------------------------------------------------------------------------------------------------------------------------------------------------------------------------------------------------------------------------------------------------------------------------------------------------------------------------------------------------------------------------------------------------------------------------------------------------------------------------------------------------------------|---------------------------------------------------------------------------------------------------------------------------------------------------------------------------------------------------------------------------------------------------------------------------------------------------------------------------------------------------------------------------------------------------------------------------------------------------------------------------------------------------|
|                                                                                                                              | ek Authorities in Managing the National Reception System for<br>d Vulnerable Migrants (SMS)                                                                                                                                                                                                                                                                                                                                                                                                                                                                                                                                                                                                                                                                                                                                                                                                                                                                                                                                                                                                                                                                                                                                                                                                                                                                                                                                                                                                                                                                                                                                                                                                                                                                                                                                                                                                                                                                                                                                                                                                     | April-21                                                                                                                                                                                                                                                                                                                                                                                                                                                                                          |
| dignified a                                                                                                                  | Image: Second | tal Population Reporting Agency: International Organization for Migration Women 6,003 24% Children 10,166 42% # of Unregistered 4,184 4,184 # of Visitors 79                                                                                                                                                                                                                                                                                                                                      |
| Managem<br>Formal Edi<br>Other part<br>(DRC Gree<br>Greek Cou<br>IOM daily<br>managem<br>mainland '<br>implemen<br>General M | ional protection in Greece through Site<br>ent Support, Protection assistance and Non<br>Jucation services. Together with UNICEF and<br>hers such as Danish Refugee Council Greece<br>ce), Arbeiter Samariter Bund (ASB), ARSIS,<br>ncil for Refugees (GCR), and METAdrasi,<br>supports the Greek Government in the<br>ent of all long term accommodation sites in<br>Greece. The project is funded and<br>teed in coordination with the Directorate<br>igration and Home Affairs of the European<br>on (DG HOME).<br>Apartments/Rooms: 1,826<br>Maximum<br>Emergency<br>Capacity:<br>2,275<br>Tents: 64<br>Partitioned rooms in Rub-Halls:<br>504 rooms in 36 Rubhalls                                                                                                                                                                                                                                                                                                                                                                                                                                                                                                                                                                                                                                                                                                                                                                                                                                                                                                                                                                                                                                                                                                                                                                                                                                                                                                                                                                                                                         | # of Singles       4,551       # of Households       5,119       # of UMCs in Safe Zones       365         Gender & Age Disaggregation       Male       Female         60+       0.7%       0.8%         36-59       8.9%       6.4%         25.25       11.20%       12.20%                                                                                                                                                                                                                      |
| Camp<br>Management                                                                                                           | Actor(s)     Ministry of Migration and Asylum (RIS): 32 Sites       Types of Sites     32 Sites                                                                                                                                                                                                                                                                                                                                                                                                                                                                                                                                                                                                                                                                                                                                                                                                                                                                                                                                                                                                                                                                                                                                                                                                                                                                                                                                                                                                                                                                                                                                                                                                                                                                                                                                                                                                                                                                                                                                                                                                 | 25-35     14.2%     10.8%       See 18-24     9.9%     6.7%       16-17     1.7%     1,3%       ag 12-15     3.6%     2.8%                                                                                                                                                                                                                                                                                                                                                                        |
| Site<br>Management<br>Support                                                                                                | Actor(s) ADDMA, ASB, DRC, IOM Coordination meetings 24 Sites / 75% Community meetings 23 Sites / 71.88% Community feedback mechanism 30 Sites / 93.75%                                                                                                                                                                                                                                                                                                                                                                                                                                                                                                                                                                                                                                                                                                                                                                                                                                                                                                                                                                                                                                                                                                                                                                                                                                                                                                                                                                                                                                                                                                                                                                                                                                                                                                                                                                                                                                                                                                                                          | 6-11     7.1%     6.2%       3-5     4.4%     4.2%                                                                                                                                                                                                                                                                                                                                                                                                                                                |
| Shelter                                                                                                                      | Actor(s)     ASB, DRC, IOM, RIS       # of accommodation units in need of repairs     31 Units / 0.005%       # of beneficiaries residing in tents     228 / 0.93%       # of beneficiaries residing in rubhalls     1683 / 6.89%       # of beneficiaries residing in common areas     749 / 3.07%       # of beneficiaries residing in makeshift shelters     451 / 1.85%                                                                                                                                                                                                                                                                                                                                                                                                                                                                                                                                                                                                                                                                                                                                                                                                                                                                                                                                                                                                                                                                                                                                                                                                                                                                                                                                                                                                                                                                                                                                                                                                                                                                                                                     | 0-2 5.2% 5.2%<br>15% 10% 5% 5% 10% 15%<br>% of Total Population Residing in Sites<br>NATIONALITY BREAKDOWN %                                                                                                                                                                                                                                                                                                                                                                                      |
| WASH                                                                                                                         | Actor(s)       ASB, DRC, IOM, RIS         # of accommodation units with latrines       4266 Units / 74.57%         # of latrines in common spaces       989         Separation for men and women       23 Sites         # of accommodation units with showers       4266 Units / 74.57%         # of showers in common spaces       678         Separation for men and women       23 Sites                                                                                                                                                                                                                                                                                                                                                                                                                                                                                                                                                                                                                                                                                                                                                                                                                                                                                                                                                                                                                                                                                                                                                                                                                                                                                                                                                                                                                                                                                                                                                                                                                                                                                                     | Afghanistan 46.82%<br>Syrian Arab Republic 24.34%                                                                                                                                                                                                                                                                                                                                                                                                                                                 |
| Health                                                                                                                       | Ctor(s)         EDDY, Hellenic Ar Force, Hellenic Army, Hellenic Ravy, Hellenic  | Democratic Republic Congo 6.50%                                                                                                                                                                                                                                                                                                                                                                                                                                                                   |
| Protection                                                                                                                   | Protection Actor(s)         ADDMA, ASB, DRC, EODY, IOM, RIS, Solidarity           Child Protection Actor(s)         Asss, ASB, DRC, IOM, Municipality of Veris, Solidarity Now, Teit, UNICEF           Safe Zone Actor(s)         IOM - ARSIS: 8 IOM - GCR: 2 IOM - Zeuxis: 1 IOM - TdH: 2           Protection meetings         27 Sites / 84.38%           Psychosocial Support         32 Sites / 100%           Children Friendly Space         21 Sites / 65.63%           Female Friendly Space         23 Sites / 71.88%                                                                                                                                                                                                                                                                                                                                                                                                                                                                                                                                                                                                                                                                                                                                                                                                                                                                                                                                                                                                                                                                                                                                                                                                                                                                                                                                                                                                                                                                                                                                                                 | Somalia 3.29%<br>Iran (the Islamic Republic of) 2.16%                                                                                                                                                                                                                                                                                                                                                                                                                                             |
|                                                                                                                              | Safe Zone in Site         15 Sites           Legal Assistance         32 Sites / 100%           SGBV referral mechanism         31 Sites / 96.88%           PWSN referral mechanism         32 Sites / 100%           UMC referral mechanism         32 Sites / 100%                                                                                                                                                                                                                                                                                                                                                                                                                                                                                                                                                                                                                                                                                                                                                                                                                                                                                                                                                                                                                                                                                                                                                                                                                                                                                                                                                                                                                                                                                                                                                                                                                                                                                                                                                                                                                            | Cameroon 1.04%                                                                                                                                                                                                                                                                                                                                                                                                                                                                                    |
| Education                                                                                                                    | Formal Education Actor(s)         MoE: 31 Sites - No Representative: 1 Site           NFE Actor(s)         Mab. DRC, Drap in the Deam, LIX. (DML upthboxe Reliel, Prefetture of Central Greece,<br>oldinarity Nove, UNICE           # of students (4-18 y.o.) enrolled in Public School 5906 out of 6916 children / 85.4%<br>Access to public school(s)         7 Sites YES/21.875, 12 Sites / MATCA / School Support 1975, 15<br>Non-formal Education services in Site         28 Sites / 87.5%<br>Greeck 28 Greeck 28 Gre                                                                     | Access to       % of beneficiaries above 18 y.o. with Tax Number (AFM-holders)       30.05%         labour market       % of beneficiaries above 15 y.o with unemployment card (OAED)       10.03%         Access to       % of Sites with public transportation       27 Sites / 81.25%         services off-<br>site       Average distance to Citizens' Service Center (KEP)       7.62 Km         Average distance to Average distance to ATM       6.42 Km         Cash Actor(s)       UNHCR |
| Distributions                                                                                                                | Actor(s) ADDMA, ASB, DRC, Drop in the Ocean, ELEA<br>Project, Hellenic Army, IOM, Refugee Help, RIS                                                                                                                                                                                                                                                                                                                                                                                                                                                                                                                                                                                                                                                                                                                                                                                                                                                                                                                                                                                                                                                                                                                                                                                                                                                                                                                                                                                                                                                                                                                                                                                                                                                                                                                                                                                                                                                                                                                                                                                             | Cash Actor(s) UNHCR<br>14 sites under CRS, 18 sites under IFRC                                                                                                                                                                                                                                                                                                                                                                                                                                    |