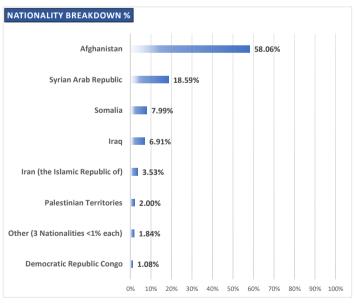

Afghanistan

Iraq

Somalia | 1.35%

Syrian Arab Republic

Other (6 Nationalities <1% each) 2.09%

Democratic Republic Congo | 1.79%

5%

% of Total Population Residing in Site

29.00%

18.24%

<u>\_</u>

| Camp       | Actor(s) Ministry of Migration and Asylum (RIS) |                              |     |  |  |
|------------|-------------------------------------------------|------------------------------|-----|--|--|
| Management | Type of Site Long Term Accommodation Site       |                              |     |  |  |
|            |                                                 |                              |     |  |  |
| Site       | Actor(s)                                        | DRC                          |     |  |  |
| Management |                                                 | Coordination meetings        | YES |  |  |
| Support    |                                                 | Community meetings YES       |     |  |  |
|            |                                                 | Community feedback mechanism | YES |  |  |

Iran (the Islamic Republic of) 1.20%

|               | Demographic Data updated:                     | 30-04-21         |
|---------------|-----------------------------------------------|------------------|
| Access to     | % of population with Tax Number (AFM-holders) | 39.53%           |
| labour-market | % of population above 15 y.o. with OAED card  | lo data availabl |
|               |                                               |                  |
| Access to     | Public transportation                         | YES              |
| services off- | Distance to Citizens' Service Center (KEP)    | 1.4 Km           |
| site          | Distance to Tax Office                        | 1 Km             |
|               | Distance to ATM                               | 2.0 Km           |