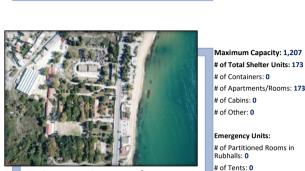

7.0% 4.3%

8.7% 4.3%

Male

Female

10%

15%

Latitude: 39.898411 - Longitude: 20.578852

Maximum Capacity: 177 # of Total Shelter Units: 28 # of Containers: 0 # of Apartments/Rooms: 28 # of Cabins: 0 # of Other: 0