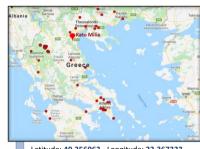

Supporting the Greek Authorities in Managing the National Reception System for Asylum Seekers and Vulnerable Migrants (SMS)

Latitude: 39.693905 - Longitude: 20.815826

Maximum Capacity: 462 # of Total Shelter Units: 80 # of Containers: 0 # of Apartments/Rooms: 80 # of Cabins: 0 # of Other 0