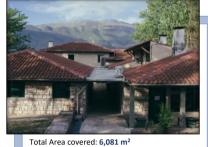

Afghanistan

Iraq

Somalia | 1.35%

Syrian Arab Republic

Other (6 Nationalities <1% each) 2.09%

Democratic Republic Congo | 1.79%

5%

% of Total Population Residing in Site

29.00%

18.24%

<u>\_</u>

| Camp       | Actor(s) Ministry of Migration and Asylum (RIS) |                              |     |  |  |
|------------|-------------------------------------------------|------------------------------|-----|--|--|
| Management | Type of Site Long Term Accommodation Site       |                              |     |  |  |
|            |                                                 |                              |     |  |  |
| Site       | Actor(s)                                        | DRC                          |     |  |  |
| Management |                                                 | Coordination meetings        | YES |  |  |
| Support    |                                                 | Community meetings YES       |     |  |  |
|            |                                                 | Community feedback mechanism | YES |  |  |

Iran (the Islamic Republic of) 1.20%

|               | Demographic Data updated:                     | 30-04-21         |
|---------------|-----------------------------------------------|------------------|
| Access to     | % of population with Tax Number (AFM-holders) | 39.53%           |
| labour-market | % of population above 15 y.o. with OAED card  | lo data availabl |
|               |                                               |                  |
| Access to     | Public transportation                         | YES              |
| services off- | Distance to Citizens' Service Center (KEP)    | 1.4 Km           |
| site          | Distance to Tax Office                        | 1 Km             |
|               | Distance to ATM                               | 2.0 Km           |