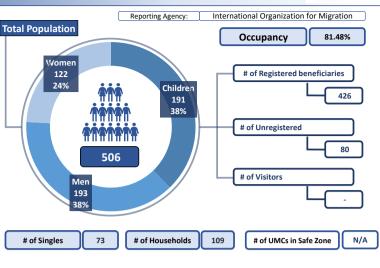

Greece town of Ioannina accomodates families after being transported from the islands. 20 spacious stone

Emergency Units: # of Partitioned Rooms in Rubhalls: 0 # of Tents: 0

0

0

0

0

0

0