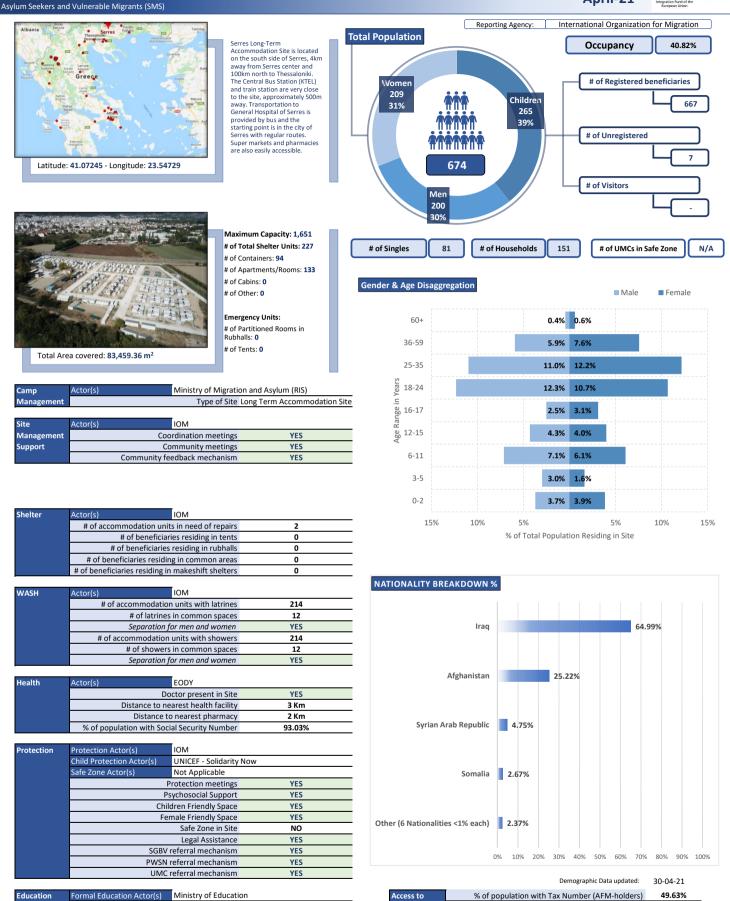

| Public transportation                                               | NO            |
|                                    | Public transportation<br>Distance to Citizens' Service Center (KEP) | NO<br>10.7 Km |
|                                    |                                                                     |               |
| Access to<br>services off-<br>site | Distance to Citizens' Service Center (KEP)                          | 10.7 Km       |

#### Cash Actor(s) UNHCR - CRS

Palestinian Territories | 1.08%



Distributions

Actor

DRC

WICHATION UNICE

\_\_\_\_\_



Terre des hommes

0

METAdrasi

አያ

Zeuxis

Funded by the type of the type



Cash Actor(s) UNHCR - CRS

GREEK COUNCIL

Supporting the Greek Authorities in Managing the National Reception System for





| Education | Formal Education Actor(s)               | Ministry of Educati  | on                               |
|-----------|-----------------------------------------|----------------------|----------------------------------|
|           | NFE Actor(s)                            | UNICEF - Solidarity  | Now                              |
|           | # of students enrolled in Public School |                      | 195                              |
|           | Access to public school(s)              |                      | YES                              |
|           | Non-formal Education services in Site   |                      | YES                              |
|           | NFE                                     | courses for minors   | Greek - English - School Support |