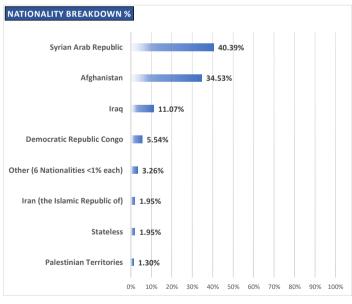

Afghanistan

Iraq

Somalia | 1.35%

Syrian Arab Republic

Other (6 Nationalities <1% each) 2.09%

Democratic Republic Congo | 1.79%

5%

% of Total Population Residing in Site

29.00%

18.24%

<u>\_</u>

| Camp       | Actor(s) Ministry of Migration and Asylum (RIS) |                              |     |  |  |
|------------|-------------------------------------------------|------------------------------|-----|--|--|
| Management | Type of Site Long Term Accommodation Site       |                              |     |  |  |
|            |                                                 |                              |     |  |  |
| Site       | Actor(s)                                        | DRC                          |     |  |  |
| Management |                                                 | Coordination meetings        | YES |  |  |
| Support    |                                                 | Community meetings YES       |     |  |  |
|            |                                                 | Community feedback mechanism | YES |  |  |

Iran (the Islamic Republic of) 1.20%

|               | Demographic Data updated:                     | 30-04-21         |
|---------------|-----------------------------------------------|------------------|
| Access to     | % of population with Tax Number (AFM-holders) | 39.53%           |
| labour-market | % of population above 15 y.o. with OAED card  | lo data availabl |
|               |                                               |                  |
| Access to     | Public transportation                         | YES              |
| services off- | Distance to Citizens' Service Center (KEP)    | 1.4 Km           |
| site          | Distance to Tax Office                        | 1 Km             |
|               | Distance to ATM                               | 2.0 Km           |