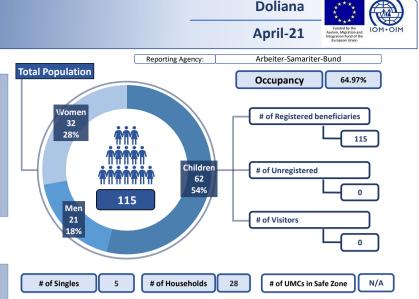

Doliana Long-Term Accommodation Site is placed in Kalpaki (Doliana), a

village 35km away from Ioannina. Transportation to Ioannina is provided via

intercity bus services and the bus station is very close to the site. In Doliana there

is super market, pharmacy and a health center.

Emergency Units: # of Partitioned Rooms in Rubhalls: 0 # of Tents: 0

| Camp       | Actor(s) | Ministry of Migration                     | and Asylum (RIS) |  |
|------------|----------|-------------------------------------------|------------------|--|
| Management |          | Type of Site Long Term Accommodation Site |                  |  |
|            |          |                                           |                  |  |
| Site       | Actor(s) | ASB                                       |                  |  |
| Management |          | Coordination meetings                     | YES              |  |
| Support    |          | Community meetings                        | YES              |  |
|            |          | Community feedback mechanism              | YES              |  |

| anagement | coordination meetings        | 120 |
|-----------|------------------------------|-----|
| Support   | Community meetings           | YES |
|           | Community feedback mechanism | YES |
|           |                              |     |
|           |                              |     |
|           |                              |     |
|           |                              |     |

| Shelter | Actor(s)                  | ASB                         |   |  |
|---------|---------------------------|-----------------------------|---|--|
|         | # of accommodation        | units in need of repairs    | 0 |  |
|         | # of benef                | ficiaries residing in tents | 0 |  |
|         | # of benefici             | aries residing in rubhalls  | 0 |  |
|         | # of beneficiaries re     | siding in common areas      | 0 |  |
|         | # of beneficiaries residi | ng in makeshift shelters    | 0 |  |
|         |                           |                             |   |  |

| WASH | Actor(s)   | ASB                   |            |     |
|------|------------|-----------------------|------------|-----|
|      | # of accor | mmodation units wit   | h latrines | 0   |
|      | #          | of latrines in commo  | on spaces  | 17  |
|      | Se         | eparation for men and | d women    | YES |
|      | # of accom | modation units with   | showers    | 0   |
|      | # c        | of showers in commo   | on spaces  | 12  |
|      | Se         | eparation for men and | d women    | YES |

| Health | Actor(s)        | N/A                              |        |
|--------|-----------------|----------------------------------|--------|
|        |                 | Doctor present in Site           | NO     |
|        | Dis             | tance to nearest health facility | 1 Km   |
|        |                 | Distance to nearest pharmacy     | 1 Km   |
|        | % of population | on with Social Security Number   | 81.74% |

| Protection | Protection Actor(s)       | ASB                 |     |  |
|------------|---------------------------|---------------------|-----|--|
|            | Child Protection Actor(s) | ASB                 |     |  |
|            | Safe Zone Actor(s)        | Not Applicable      |     |  |
|            | F                         | Protection meetings | YES |  |
|            | Ps                        | sychosocial Support | YES |  |
|            | Chil                      | dren Friendly Space | YES |  |
|            | Fei                       | male Friendly Space | YES |  |
|            |                           | Safe Zone in Site   | NO  |  |
|            |                           | Legal Assistance    | YES |  |
|            | SGBV                      | referral mechanism  | YES |  |
|            | PWSN                      | referral mechanism  | YES |  |
|            | UMC                       | referral mechanism  | YES |  |

| Formal Education Actor(s) | Ministry of Education                                                    | 1                    |
|---------------------------|--------------------------------------------------------------------------|----------------------|
| NFE Actor(s)              | ASB                                                                      |                      |
| # of students enrol       | lled in Public School                                                    | 37                   |
| Access                    | s to public school(s)                                                    | Limited (e-learning) |
| Non-formal Educa          | ition services in Site                                                   | YES                  |
| NFE                       | courses for minors                                                       | Greek                |
| NF                        | E courses for adults                                                     | N/A                  |
|                           | NFE Actor(s)<br># of students enrol<br>Access<br>Non-formal Educa<br>NFE |                      |