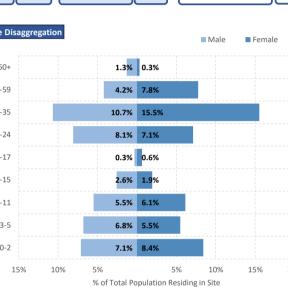

# of beneficiaries residing in makeshift shelters

|     | Women<br>64<br>25%<br>Men<br>45<br>17%                                                                                                                                                                                                                                                                                                                                                                                                                                                                                                                                                                                                                                                                                                                                                                                                                                                                                                                                                                                                                                                                                                                                                                                                                                                                                                                                                                                                                                                                                                                                                                                                                                                                                                                                                                                                                                                                                                                                                                                                                                                                                                                                                                                                                                                                                                                                                                                                                                                                                                                                                                                |             | 151<br>58%      |       | # of Unregis |                 | les<br>259<br>1 |
|-----|-----------------------------------------------------------------------------------------------------------------------------------------------------------------------------------------------------------------------------------------------------------------------------------------------------------------------------------------------------------------------------------------------------------------------------------------------------------------------------------------------------------------------------------------------------------------------------------------------------------------------------------------------------------------------------------------------------------------------------------------------------------------------------------------------------------------------------------------------------------------------------------------------------------------------------------------------------------------------------------------------------------------------------------------------------------------------------------------------------------------------------------------------------------------------------------------------------------------------------------------------------------------------------------------------------------------------------------------------------------------------------------------------------------------------------------------------------------------------------------------------------------------------------------------------------------------------------------------------------------------------------------------------------------------------------------------------------------------------------------------------------------------------------------------------------------------------------------------------------------------------------------------------------------------------------------------------------------------------------------------------------------------------------------------------------------------------------------------------------------------------------------------------------------------------------------------------------------------------------------------------------------------------------------------------------------------------------------------------------------------------------------------------------------------------------------------------------------------------------------------------------------------------------------------------------------------------------------------------------------------------|-------------|-----------------|-------|--------------|-----------------|-----------------|
| L   | # of Singles                                                                                                                                                                                                                                                                                                                                                                                                                                                                                                                                                                                                                                                                                                                                                                                                                                                                                                                                                                                                                                                                                                                                                                                                                                                                                                                                                                                                                                                                                                                                                                                                                                                                                                                                                                                                                                                                                                                                                                                                                                                                                                                                                                                                                                                                                                                                                                                                                                                                                                                                                                                                          | 24          | # of Households | 54    | # of UM      | Cs in Safe Zone | 24              |
|     | Gender & Age Disa<br>60+<br>36-59                                                                                                                                                                                                                                                                                                                                                                                                                                                                                                                                                                                                                                                                                                                                                                                                                                                                                                                                                                                                                                                                                                                                                                                                                                                                                                                                                                                                                                                                                                                                                                                                                                                                                                                                                                                                                                                                                                                                                                                                                                                                                                                                                                                                                                                                                                                                                                                                                                                                                                                                                                                     | nggregation | 6.2%            | 0.8%  | M            | ale 🔳 Femi      | ale             |
|     | 25-35                                                                                                                                                                                                                                                                                                                                                                                                                                                                                                                                                                                                                                                                                                                                                                                                                                                                                                                                                                                                                                                                                                                                                                                                                                                                                                                                                                                                                                                                                                                                                                                                                                                                                                                                                                                                                                                                                                                                                                                                                                                                                                                                                                                                                                                                                                                                                                                                                                                                                                                                                                                                                 |             | 7.3%            | 12.7% |              |                 |                 |
| ite | Lo oo<br>Lo oo Lo oo<br>Lo oo Lo oo<br>Lo oo Lo ooo |             | 3.8%            | 2.7%  |              |                 |                 |
|     | an 16-17                                                                                                                                                                                                                                                                                                                                                                                                                                                                                                                                                                                                                                                                                                                                                                                                                                                                                                                                                                                                                                                                                                                                                                                                                                                                                                                                                                                                                                                                                                                                                                                                                                                                                                                                                                                                                                                                                                                                                                                                                                                                                                                                                                                                                                                                                                                                                                                                                                                                                                                                                                                                              |             | 1.9%            | 0.4%  |              |                 |                 |
|     | ക്ല 12-15<br>K                                                                                                                                                                                                                                                                                                                                                                                                                                                                                                                                                                                                                                                                                                                                                                                                                                                                                                                                                                                                                                                                                                                                                                                                                                                                                                                                                                                                                                                                                                                                                                                                                                                                                                                                                                                                                                                                                                                                                                                                                                                                                                                                                                                                                                                                                                                                                                                                                                                                                                                                                                                                        |             | 6.5%            | 3.8%  |              |                 |                 |
|     | 6-11                                                                                                                                                                                                                                                                                                                                                                                                                                                                                                                                                                                                                                                                                                                                                                                                                                                                                                                                                                                                                                                                                                                                                                                                                                                                                                                                                                                                                                                                                                                                                                                                                                                                                                                                                                                                                                                                                                                                                                                                                                                                                                                                                                                                                                                                                                                                                                                                                                                                                                                                                                                                                  |             | 8.8%            | 10.0% |              |                 |                 |
|     | 3-5                                                                                                                                                                                                                                                                                                                                                                                                                                                                                                                                                                                                                                                                                                                                                                                                                                                                                                                                                                                                                                                                                                                                                                                                                                                                                                                                                                                                                                                                                                                                                                                                                                                                                                                                                                                                                                                                                                                                                                                                                                                                                                                                                                                                                                                                                                                                                                                                                                                                                                                                                                                                                   |             | 5.4%            | 5.4%  |              |                 |                 |
|     | 0-2                                                                                                                                                                                                                                                                                                                                                                                                                                                                                                                                                                                                                                                                                                                                                                                                                                                                                                                                                                                                                                                                                                                                                                                                                                                                                                                                                                                                                                                                                                                                                                                                                                                                                                                                                                                                                                                                                                                                                                                                                                                                                                                                                                                                                                                                                                                                                                                                                                                                                                                                                                                                                   |             | 6.2%            | 9.6%  |              |                 |                 |
|     | 10                                                                                                                                                                                                                                                                                                                                                                                                                                                                                                                                                                                                                                                                                                                                                                                                                                                                                                                                                                                                                                                                                                                                                                                                                                                                                                                                                                                                                                                                                                                                                                                                                                                                                                                                                                                                                                                                                                                                                                                                                                                                                                                                                                                                                                                                                                                                                                                                                                                                                                                                                                                                                    | 1%          | 5%              |       | 5%           | 10%             | 15%             |

Reporting Agency:

% of Total Population Residing in Site

|               | Demographic Data updated:                     | 30-04-21 |
|---------------|-----------------------------------------------|----------|
| Access to     | % of population with Tax Number (AFM-holders) | 67.89%   |
| labour-market | % of population above 15 y.o. with OAED card  | 5.88%    |
|               |                                               |          |
| Access to     | Public transportation                         | YES      |
| services off- | Distance to Citizens' Service Center (KEP)    | 5 Km     |
| site          | Distance to Tax Office                        | 7 Km     |
|               | Distance to ATM                               | 5 Km     |