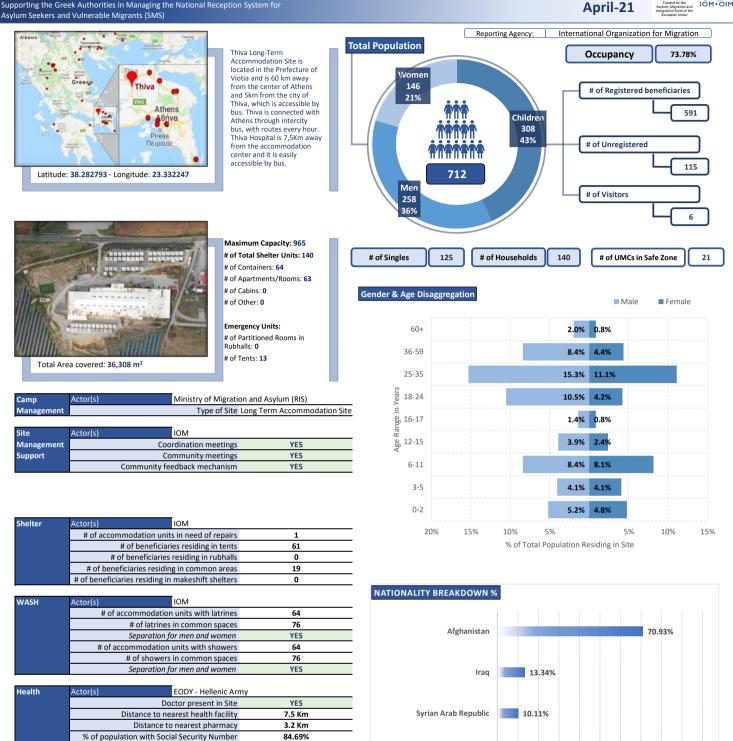

| Site Fact                                                                                                                    | sheet                                                                                                                                                                                                                                                                                                                                                                                                                                                                                                                                                                                                                                                                                                                                                                                                                                                                                                                                                                                                                                                                                                                                                                                                                                                                                                                                                                                                                                                                                                                                                                                                                                                                                                                                                                                                                                                                                                                                                                                                                                                                                           | Site Management Support<br>in Mainland Open Accommodation Sites                                                                                                                                                                                                                                                                                                                                                                                                                                   |
|------------------------------------------------------------------------------------------------------------------------------|-------------------------------------------------------------------------------------------------------------------------------------------------------------------------------------------------------------------------------------------------------------------------------------------------------------------------------------------------------------------------------------------------------------------------------------------------------------------------------------------------------------------------------------------------------------------------------------------------------------------------------------------------------------------------------------------------------------------------------------------------------------------------------------------------------------------------------------------------------------------------------------------------------------------------------------------------------------------------------------------------------------------------------------------------------------------------------------------------------------------------------------------------------------------------------------------------------------------------------------------------------------------------------------------------------------------------------------------------------------------------------------------------------------------------------------------------------------------------------------------------------------------------------------------------------------------------------------------------------------------------------------------------------------------------------------------------------------------------------------------------------------------------------------------------------------------------------------------------------------------------------------------------------------------------------------------------------------------------------------------------------------------------------------------------------------------------------------------------|---------------------------------------------------------------------------------------------------------------------------------------------------------------------------------------------------------------------------------------------------------------------------------------------------------------------------------------------------------------------------------------------------------------------------------------------------------------------------------------------------|
|                                                                                                                              | ek Authorities in Managing the National Reception System for<br>d Vulnerable Migrants (SMS)                                                                                                                                                                                                                                                                                                                                                                                                                                                                                                                                                                                                                                                                                                                                                                                                                                                                                                                                                                                                                                                                                                                                                                                                                                                                                                                                                                                                                                                                                                                                                                                                                                                                                                                                                                                                                                                                                                                                                                                                     | April-21                                                                                                                                                                                                                                                                                                                                                                                                                                                                                          |
| dignified a                                                                                                                  | Image: Second | tal Population Reporting Agency: International Organization for Migration Women 6,003 24% Children 10,166 42% # of Unregistered 4,184 4,184 # of Visitors 79                                                                                                                                                                                                                                                                                                                                      |
| Managem<br>Formal Edi<br>Other part<br>(DRC Gree<br>Greek Cou<br>IOM daily<br>managem<br>mainland '<br>implemen<br>General M | ional protection in Greece through Site<br>ent Support, Protection assistance and Non<br>Jucation services. Together with UNICEF and<br>hers such as Danish Refugee Council Greece<br>ce), Arbeiter Samariter Bund (ASB), ARSIS,<br>ncil for Refugees (GCR), and METAdrasi,<br>supports the Greek Government in the<br>ent of all long term accommodation sites in<br>Greece. The project is funded and<br>teed in coordination with the Directorate<br>igration and Home Affairs of the European<br>on (DG HOME).<br>Apartments/Rooms: 1,826<br>Maximum<br>Emergency<br>Capacity:<br>2,275<br>Tents: 64<br>Partitioned rooms in Rub-Halls:<br>504 rooms in 36 Rubhalls                                                                                                                                                                                                                                                                                                                                                                                                                                                                                                                                                                                                                                                                                                                                                                                                                                                                                                                                                                                                                                                                                                                                                                                                                                                                                                                                                                                                                         | # of Singles       4,551       # of Households       5,119       # of UMCs in Safe Zones       365         Gender & Age Disaggregation       Male       Female         60+       0.7%       0.8%         36-59       8.9%       6.4%         25.25       11.20%       12.20%                                                                                                                                                                                                                      |
| Camp<br>Management                                                                                                           | Actor(s)     Ministry of Migration and Asylum (RIS): 32 Sites       Types of Sites     32 Sites                                                                                                                                                                                                                                                                                                                                                                                                                                                                                                                                                                                                                                                                                                                                                                                                                                                                                                                                                                                                                                                                                                                                                                                                                                                                                                                                                                                                                                                                                                                                                                                                                                                                                                                                                                                                                                                                                                                                                                                                 | 25-35     14.2%     10.8%       See 18-24     9.9%     6.7%       16-17     1.7%     1,3%       ag 12-15     3.6%     2.8%                                                                                                                                                                                                                                                                                                                                                                        |
| Site<br>Management<br>Support                                                                                                | Actor(s) ADDMA, ASB, DRC, IOM Coordination meetings 24 Sites / 75% Community meetings 23 Sites / 71.88% Community feedback mechanism 30 Sites / 93.75%                                                                                                                                                                                                                                                                                                                                                                                                                                                                                                                                                                                                                                                                                                                                                                                                                                                                                                                                                                                                                                                                                                                                                                                                                                                                                                                                                                                                                                                                                                                                                                                                                                                                                                                                                                                                                                                                                                                                          | 6-11     7.1%     6.2%       3-5     4.4%     4.2%                                                                                                                                                                                                                                                                                                                                                                                                                                                |
| Shelter                                                                                                                      | Actor(s)     ASB, DRC, IOM, RIS       # of accommodation units in need of repairs     31 Units / 0.005%       # of beneficiaries residing in tents     228 / 0.93%       # of beneficiaries residing in rubhalls     1683 / 6.89%       # of beneficiaries residing in common areas     749 / 3.07%       # of beneficiaries residing in makeshift shelters     451 / 1.85%                                                                                                                                                                                                                                                                                                                                                                                                                                                                                                                                                                                                                                                                                                                                                                                                                                                                                                                                                                                                                                                                                                                                                                                                                                                                                                                                                                                                                                                                                                                                                                                                                                                                                                                     | 0-2 5.2% 5.2%<br>15% 10% 5% 5% 10% 15%<br>% of Total Population Residing in Sites<br>NATIONALITY BREAKDOWN %                                                                                                                                                                                                                                                                                                                                                                                      |
| WASH                                                                                                                         | Actor(s)       ASB, DRC, IOM, RIS         # of accommodation units with latrines       4266 Units / 74.57%         # of latrines in common spaces       989         Separation for men and women       23 Sites         # of accommodation units with showers       4266 Units / 74.57%         # of showers in common spaces       678         Separation for men and women       23 Sites                                                                                                                                                                                                                                                                                                                                                                                                                                                                                                                                                                                                                                                                                                                                                                                                                                                                                                                                                                                                                                                                                                                                                                                                                                                                                                                                                                                                                                                                                                                                                                                                                                                                                                     | Afghanistan 46.82%<br>Syrian Arab Republic 24.34%                                                                                                                                                                                                                                                                                                                                                                                                                                                 |
| Health                                                                                                                       | Ctor(s)         EDDY, Hellenic Ar Force, Hellenic Army, Hellenic Ravy, Hellenic  | Democratic Republic Congo 6.50%                                                                                                                                                                                                                                                                                                                                                                                                                                                                   |
| Protection                                                                                                                   | Protection Actor(s)         ADDMA, ASB, DRC, EODY, IOM, RIS, Solidarity           Child Protection Actor(s)         Asss, ASB, DRC, IOM, Municipality of Veris, Solidarity Now, Teit, UNICEF           Safe Zone Actor(s)         IOM - ARSIS: 8 IOM - GCR: 2 IOM - Zeuxis: 1 IOM - TdH: 2           Protection meetings         27 Sites / 84.38%           Psychosocial Support         32 Sites / 100%           Children Friendly Space         21 Sites / 65.63%           Female Friendly Space         23 Sites / 71.88%                                                                                                                                                                                                                                                                                                                                                                                                                                                                                                                                                                                                                                                                                                                                                                                                                                                                                                                                                                                                                                                                                                                                                                                                                                                                                                                                                                                                                                                                                                                                                                 | Somalia 3.29%<br>Iran (the Islamic Republic of) 2.16%                                                                                                                                                                                                                                                                                                                                                                                                                                             |
|                                                                                                                              | Safe Zone in Site         15 Sites           Legal Assistance         32 Sites / 100%           SGBV referral mechanism         31 Sites / 96.88%           PWSN referral mechanism         32 Sites / 100%           UMC referral mechanism         32 Sites / 100%                                                                                                                                                                                                                                                                                                                                                                                                                                                                                                                                                                                                                                                                                                                                                                                                                                                                                                                                                                                                                                                                                                                                                                                                                                                                                                                                                                                                                                                                                                                                                                                                                                                                                                                                                                                                                            | Cameroon 1.04%                                                                                                                                                                                                                                                                                                                                                                                                                                                                                    |
| Education                                                                                                                    | Formal Education Actor(s)         MoE: 31 Sites - No Representative: 1 Site           NFE Actor(s)         Mab. DRC, Drap in the Deam, LIX. (DML upthboxe Reliel, Prefetture of Central Greece,<br>oldinarity Nove, UNICE           # of students (4-18 y.o.) enrolled in Public School 5906 out of 6916 children / 85.4%<br>Access to public school(s)         7 Sites YES/21.875, 12 Sites / MATCA / School Support 1975, 15<br>Non-formal Education services in Site         28 Sites / 87.5%<br>Greeck 28 Greeck 28 Gre                                                                     | Access to       % of beneficiaries above 18 y.o. with Tax Number (AFM-holders)       30.05%         labour market       % of beneficiaries above 15 y.o with unemployment card (OAED)       10.03%         Access to       % of Sites with public transportation       27 Sites / 81.25%         services off-<br>site       Average distance to Citizens' Service Center (KEP)       7.62 Km         Average distance to Average distance to ATM       6.42 Km         Cash Actor(s)       UNHCR |
| Distributions                                                                                                                | Actor(s) ADDMA, ASB, DRC, Drop in the Ocean, ELEA<br>Project, Hellenic Army, IOM, Refugee Help, RIS                                                                                                                                                                                                                                                                                                                                                                                                                                                                                                                                                                                                                                                                                                                                                                                                                                                                                                                                                                                                                                                                                                                                                                                                                                                                                                                                                                                                                                                                                                                                                                                                                                                                                                                                                                                                                                                                                                                                                                                             | Cash Actor(s) UNHCR<br>14 sites under CRS, 18 sites under IFRC                                                                                                                                                                                                                                                                                                                                                                                                                                    |