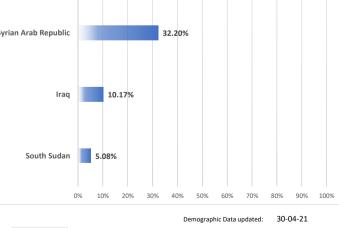

Afghanistan

Iraq

Somalia | 1.35%

Syrian Arab Republic

Other (6 Nationalities <1% each) 2.09%

Democratic Republic Congo | 1.79%

5%

% of Total Population Residing in Site

29.00%

18.24%

<u>\_</u>

| Camp       | Actor(s) Ministry of Migration and Asylum (RIS) |                              |     |  |  |
|------------|-------------------------------------------------|------------------------------|-----|--|--|
| Management | Type of Site Long Term Accommodation Site       |                              |     |  |  |
|            |                                                 |                              |     |  |  |
| Site       | Actor(s)                                        | DRC                          |     |  |  |
| Management |                                                 | Coordination meetings        | YES |  |  |
| Support    |                                                 | Community meetings YES       |     |  |  |
|            |                                                 | Community feedback mechanism | YES |  |  |

Iran (the Islamic Republic of) 1.20%

|               | Demographic Data updated:                     | 30-04-21         |
|---------------|-----------------------------------------------|------------------|
| Access to     | % of population with Tax Number (AFM-holders) | 39.53%           |
| labour-market | % of population above 15 y.o. with OAED card  | lo data availabl |
|               |                                               |                  |
| Access to     | Public transportation                         | YES              |
| services off- | Distance to Citizens' Service Center (KEP)    | 1.4 Km           |
| site          | Distance to Tax Office                        | 1 Km             |
|               | Distance to ATM                               | 2.0 Km           |