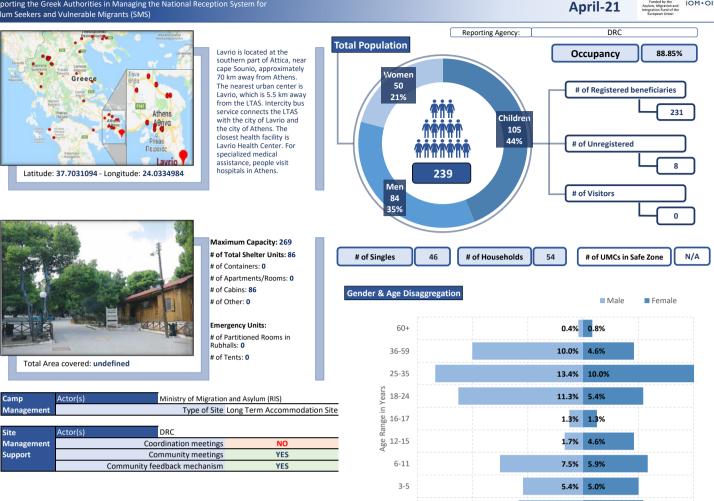

| Site Fact                                                                                                                    | sheet                                                                                                                                                                                                                                                                                                                                                                                                                                                                                                                                                                                                                                                                                                                                                                                                                                                                                                                                                                                                                                                                                                                                                                                                                                                                                                                                                                                                                                                                                                                                                                                                                                                                                                                                                                                                                                                                                                                                                                                                                                                                                           | Site Management Support<br>in Mainland Open Accommodation Sites                                                                                                                                                                                                                                                                                                                                                                                                                                   |
|------------------------------------------------------------------------------------------------------------------------------|-------------------------------------------------------------------------------------------------------------------------------------------------------------------------------------------------------------------------------------------------------------------------------------------------------------------------------------------------------------------------------------------------------------------------------------------------------------------------------------------------------------------------------------------------------------------------------------------------------------------------------------------------------------------------------------------------------------------------------------------------------------------------------------------------------------------------------------------------------------------------------------------------------------------------------------------------------------------------------------------------------------------------------------------------------------------------------------------------------------------------------------------------------------------------------------------------------------------------------------------------------------------------------------------------------------------------------------------------------------------------------------------------------------------------------------------------------------------------------------------------------------------------------------------------------------------------------------------------------------------------------------------------------------------------------------------------------------------------------------------------------------------------------------------------------------------------------------------------------------------------------------------------------------------------------------------------------------------------------------------------------------------------------------------------------------------------------------------------|---------------------------------------------------------------------------------------------------------------------------------------------------------------------------------------------------------------------------------------------------------------------------------------------------------------------------------------------------------------------------------------------------------------------------------------------------------------------------------------------------|
|                                                                                                                              | ek Authorities in Managing the National Reception System for<br>d Vulnerable Migrants (SMS)                                                                                                                                                                                                                                                                                                                                                                                                                                                                                                                                                                                                                                                                                                                                                                                                                                                                                                                                                                                                                                                                                                                                                                                                                                                                                                                                                                                                                                                                                                                                                                                                                                                                                                                                                                                                                                                                                                                                                                                                     | April-21                                                                                                                                                                                                                                                                                                                                                                                                                                                                                          |
| dignified a                                                                                                                  | Image: Second | tal Population Reporting Agency: International Organization for Migration Women 6,003 24% Children 10,166 42% # of Unregistered 4,184 4,184 # of Visitors 79                                                                                                                                                                                                                                                                                                                                      |
| Managem<br>Formal Edi<br>Other part<br>(DRC Gree<br>Greek Cou<br>IOM daily<br>managem<br>mainland '<br>implemen<br>General M | ional protection in Greece through Site<br>ent Support, Protection assistance and Non<br>Jucation services. Together with UNICEF and<br>hers such as Danish Refugee Council Greece<br>ce), Arbeiter Samariter Bund (ASB), ARSIS,<br>ncil for Refugees (GCR), and METAdrasi,<br>supports the Greek Government in the<br>ent of all long term accommodation sites in<br>Greece. The project is funded and<br>teed in coordination with the Directorate<br>igration and Home Affairs of the European<br>on (DG HOME).<br>Apartments/Rooms: 1,826<br>Maximum<br>Emergency<br>Capacity:<br>2,275<br>Tents: 64<br>Partitioned rooms in Rub-Halls:<br>504 rooms in 36 Rubhalls                                                                                                                                                                                                                                                                                                                                                                                                                                                                                                                                                                                                                                                                                                                                                                                                                                                                                                                                                                                                                                                                                                                                                                                                                                                                                                                                                                                                                         | # of Singles       4,551       # of Households       5,119       # of UMCs in Safe Zones       365         Gender & Age Disaggregation       Male       Female         60+       0.7%       0.8%         36-59       8.9%       6.4%         25.25       11.20%       12.20%                                                                                                                                                                                                                      |
| Camp<br>Management                                                                                                           | Actor(s)     Ministry of Migration and Asylum (RIS): 32 Sites       Types of Sites     32 Sites                                                                                                                                                                                                                                                                                                                                                                                                                                                                                                                                                                                                                                                                                                                                                                                                                                                                                                                                                                                                                                                                                                                                                                                                                                                                                                                                                                                                                                                                                                                                                                                                                                                                                                                                                                                                                                                                                                                                                                                                 | 25-35     14.2%     10.8%       See 18-24     9.9%     6.7%       16-17     1.7%     1,3%       ag 12-15     3.6%     2.8%                                                                                                                                                                                                                                                                                                                                                                        |
| Site<br>Management<br>Support                                                                                                | Actor(s) ADDMA, ASB, DRC, IOM Coordination meetings 24 Sites / 75% Community meetings 23 Sites / 71.88% Community feedback mechanism 30 Sites / 93.75%                                                                                                                                                                                                                                                                                                                                                                                                                                                                                                                                                                                                                                                                                                                                                                                                                                                                                                                                                                                                                                                                                                                                                                                                                                                                                                                                                                                                                                                                                                                                                                                                                                                                                                                                                                                                                                                                                                                                          | 6-11     7.1%     6.2%       3-5     4.4%     4.2%                                                                                                                                                                                                                                                                                                                                                                                                                                                |
| Shelter                                                                                                                      | Actor(s)     ASB, DRC, IOM, RIS       # of accommodation units in need of repairs     31 Units / 0.005%       # of beneficiaries residing in tents     228 / 0.93%       # of beneficiaries residing in rubhalls     1683 / 6.89%       # of beneficiaries residing in common areas     749 / 3.07%       # of beneficiaries residing in makeshift shelters     451 / 1.85%                                                                                                                                                                                                                                                                                                                                                                                                                                                                                                                                                                                                                                                                                                                                                                                                                                                                                                                                                                                                                                                                                                                                                                                                                                                                                                                                                                                                                                                                                                                                                                                                                                                                                                                     | 0-2 5.2% 5.2%<br>15% 10% 5% 5% 10% 15%<br>% of Total Population Residing in Sites<br>NATIONALITY BREAKDOWN %                                                                                                                                                                                                                                                                                                                                                                                      |
| WASH                                                                                                                         | Actor(s)       ASB, DRC, IOM, RIS         # of accommodation units with latrines       4266 Units / 74.57%         # of latrines in common spaces       989         Separation for men and women       23 Sites         # of accommodation units with showers       4266 Units / 74.57%         # of showers in common spaces       678         Separation for men and women       23 Sites                                                                                                                                                                                                                                                                                                                                                                                                                                                                                                                                                                                                                                                                                                                                                                                                                                                                                                                                                                                                                                                                                                                                                                                                                                                                                                                                                                                                                                                                                                                                                                                                                                                                                                     | Afghanistan 46.82%<br>Syrian Arab Republic 24.34%                                                                                                                                                                                                                                                                                                                                                                                                                                                 |
| Health                                                                                                                       | Ctor(s)         EDDY, Hellenic Ar Force, Hellenic Army, Hellenic Ravy, Hellenic  | Democratic Republic Congo 6.50%                                                                                                                                                                                                                                                                                                                                                                                                                                                                   |
| Protection                                                                                                                   | Protection Actor(s)         ADDMA, ASB, DRC, EODY, IOM, RIS, Solidarity           Child Protection Actor(s)         Asss, ASB, DRC, IOM, Municipality of Veris, Solidarity Now, Teit, UNICEF           Safe Zone Actor(s)         IOM - ARSIS: 8 IOM - GCR: 2 IOM - Zeuxis: 1 IOM - TdH: 2           Protection meetings         27 Sites / 84.38%           Psychosocial Support         32 Sites / 100%           Children Friendly Space         21 Sites / 65.63%           Female Friendly Space         23 Sites / 71.88%                                                                                                                                                                                                                                                                                                                                                                                                                                                                                                                                                                                                                                                                                                                                                                                                                                                                                                                                                                                                                                                                                                                                                                                                                                                                                                                                                                                                                                                                                                                                                                 | Somalia 3.29%<br>Iran (the Islamic Republic of) 2.16%                                                                                                                                                                                                                                                                                                                                                                                                                                             |
|                                                                                                                              | Safe Zone in Site         15 Sites           Legal Assistance         32 Sites / 100%           SGBV referral mechanism         31 Sites / 96.88%           PWSN referral mechanism         32 Sites / 100%           UMC referral mechanism         32 Sites / 100%                                                                                                                                                                                                                                                                                                                                                                                                                                                                                                                                                                                                                                                                                                                                                                                                                                                                                                                                                                                                                                                                                                                                                                                                                                                                                                                                                                                                                                                                                                                                                                                                                                                                                                                                                                                                                            | Cameroon 1.04%                                                                                                                                                                                                                                                                                                                                                                                                                                                                                    |
| Education                                                                                                                    | Formal Education Actor(s)         MoE: 31 Sites - No Representative: 1 Site           NFE Actor(s)         Mab. DRC, Drap in the Deam, LIX. (DML upthboxe Reliel, Prefetture of Central Greece,<br>oldinarity Nove, UNICE           # of students (4-18 y.o.) enrolled in Public School 5906 out of 6916 children / 85.4%<br>Access to public school(s)         7 Sites YES/21.875, 12 Sites / MATCA / School Support 1975, 15<br>Non-formal Education services in Site         28 Sites / 87.5%<br>Greeck 28 Greeck 28 Gre                                                                     | Access to       % of beneficiaries above 18 y.o. with Tax Number (AFM-holders)       30.05%         labour market       % of beneficiaries above 15 y.o with unemployment card (OAED)       10.03%         Access to       % of Sites with public transportation       27 Sites / 81.25%         services off-<br>site       Average distance to Citizens' Service Center (KEP)       7.62 Km         Average distance to Average distance to ATM       6.42 Km         Cash Actor(s)       UNHCR |
| Distributions                                                                                                                | Actor(s) ADDMA, ASB, DRC, Drop in the Ocean, ELEA<br>Project, Hellenic Army, IOM, Refugee Help, RIS                                                                                                                                                                                                                                                                                                                                                                                                                                                                                                                                                                                                                                                                                                                                                                                                                                                                                                                                                                                                                                                                                                                                                                                                                                                                                                                                                                                                                                                                                                                                                                                                                                                                                                                                                                                                                                                                                                                                                                                             | Cash Actor(s) UNHCR<br>14 sites under CRS, 18 sites under IFRC                                                                                                                                                                                                                                                                                                                                                                                                                                    |