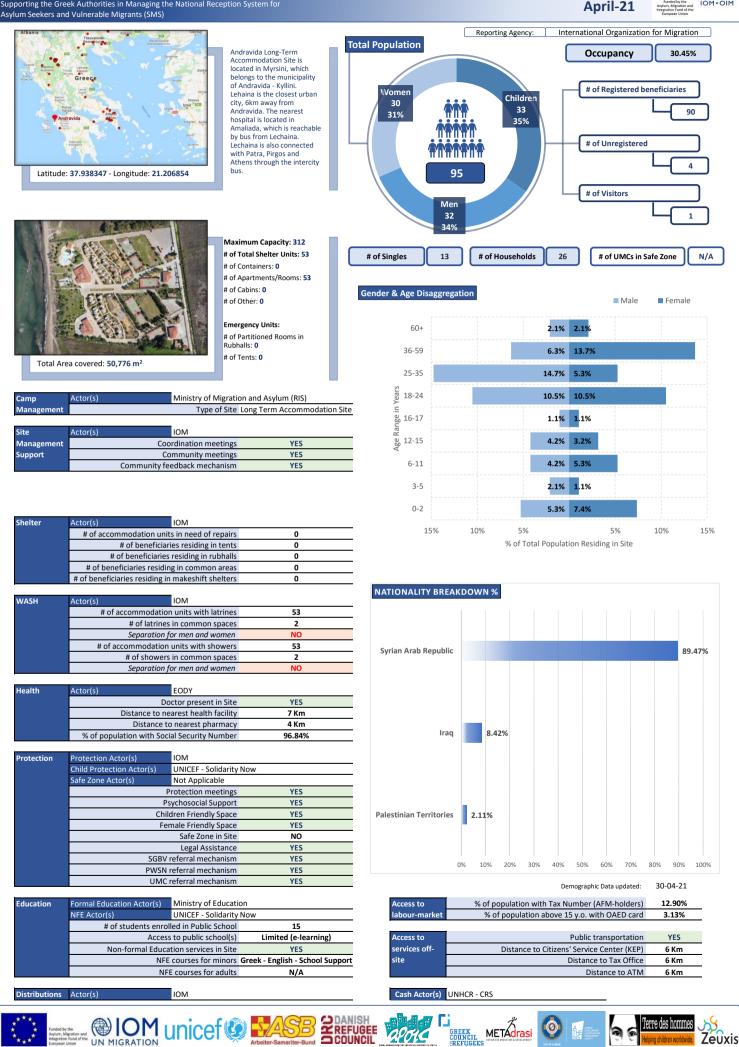

# Supporting the Greek Authorities in Managing the National Reception System for Asylum Seekers and Vulnerable Migrants (SMS)