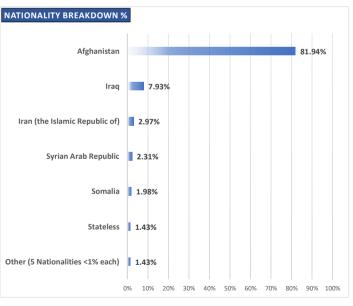

Iran (the Islamic Republic of) 1.20%

|               | Demographic Data updated:                     | 30-04-21         |
|---------------|-----------------------------------------------|------------------|
| Access to     | % of population with Tax Number (AFM-holders) | 39.53%           |
| labour-market | % of population above 15 y.o. with OAED card  | lo data availabl |
|               |                                               |                  |
| Access to     | Public transportation                         | YES              |
| services off- | Distance to Citizens' Service Center (KEP)    | 1.4 Km           |
| site          | Distance to Tax Office                        | 1 Km             |
|               | Distance to ATM                               | 2.0 Km           |