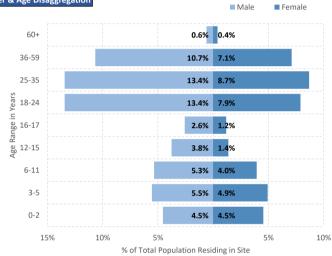

Greece town of Ioannina accomodates families after being transported from the islands. 20 spacious stone

Emergency Units: # of Partitioned Rooms in Rubhalls: 0 # of Tents: 0

0

0

0

0

0

0