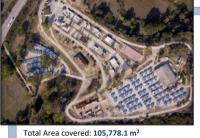

#### **Site Factsheet** Alexandria Supporting the Greek Authorities in Managing the National Reception System for Asylum Seekers and Vulnerable Migrants (SMS) April-21 Reporting Agency: DRC **Total Population** The LTAS is 1 km away from the city of Alexandria, which belongs to the Imathia regional unit of Central Occupancy 114.55% Nomen Greece Macedonia, 55 km west of Thessaloniki. There are bus and train services with 137 # of Registered beneficiaries 20% regular routes to 615 Thessaloniki, and the closest hospital is located in Veria. Childrer In Alexandria, there are a 325 # of Unregistered health center, super markets and pharmacies. 49% 49 Latitude: 40.635371 - Longitude: 22.453998 669 Men 207 # of Visitors 31% 5 Maximum Capacity: 584 # of Total Shelter Units: 148 # of Singles 84 # of Households 125 25 # of UMCs in Safe Zone # of Containers: 64 # of Apartments/Rooms: 84 # of Cabins: 0 Gender & Age Disaggregation Male Female # of Other: 0 Emergency Units: 60+ 0.6% 0.4% # of Partitioned Rooms in Rubhalls: 0 36-59 8.5% 5.4% # of Tents: 0 Total Area covered: 36,802.49 m<sup>2</sup> 12.3% 9.7% 25-35