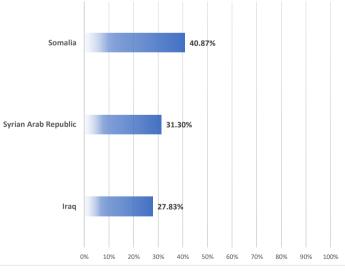

|
| Access                    | s to public school(s)                                                    | Limited (e-learning) |
| Non-formal Educa          | ition services in Site                                                   | YES                  |
| NFE                       | courses for minors                                                       | Greek                |
| NF                        | E courses for adults                                                     | N/A                  |
|                           | NFE Actor(s)<br># of students enrol<br>Access<br>Non-formal Educa<br>NFE |                      |

10% 5% 5% % of Total Population Residing in Site

Gender & Age Disaggregation

60+

36-59

25-35

6-11

3-5

0-2

si 18-24

gunge in 16-17



Demographic Data updated: 30-04-21

| Access to     | % of population with Tax Number (AFM-holders) | 28.30%           |
|---------------|-----------------------------------------------|------------------|
| labour-market | % of population above 15 y.o. with OAED card  | lo data availabl |
|               |                                               |                  |
| Access to     | Public transportation                         | YES              |
| services off- | Distance to Citizens' Service Center (KEP)    | 1 Km             |
| site          | Distance to Tax Office                        | 42 Km            |
|               | Distance to ATM                               | 1 Km             |

0

#### Cash Actor(s) IFRC - UNHCR

aporc

ſj



Distributions

Actor(s

| AJD. |