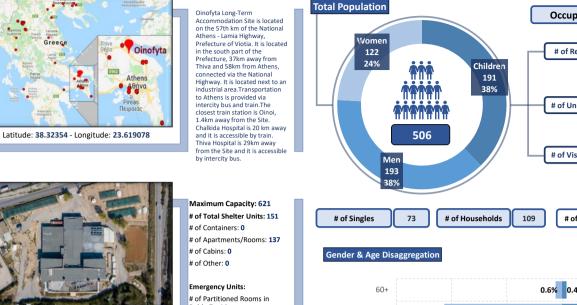

|
| services off- | Distance to Citizens' Service Center (KEP)    | 5.1 Km   |
| site          | Distance to Tax Office                        | 27.8 Km  |
|               | Distance to ATM                               | 5 Km     |

0

METAdrasi

#### Cash Actor(s) UNHCR - IFRC

GREEK COUNCIL #REFUGEES

apoic



Actor(s)

**Site Factsheet** 

Supporting the Greek Authorities in Managing the National Reception System for Asylum Seekers and Vulnerable Migrants (SMS)

#### Supporting the Greek Authorities in Managing the National Reception System for

**New Malakasa** 



Terre des hommes

Zeuxis

METAdrasi

aporc

0



WIGRATION UNICE

# Supporting the Greek Authorities in Managing the National Reception System for Asylum Seekers and Vulnerable Migrants (SMS)

Thessaloniki Beogeloving 10



Total Area covered: 20,628 m<sup>2</sup>

Rubhalls: 14 # of Tents: 0

| Camp       | Actor(s) Ministry of Migration and Asylum (RIS) |                              |     |
|------------|-------------------------------------------------|------------------------------|-----|
| Management | Type of Site Long Term Accommodation Site       |                              |     |
|            |                                                 |                              |     |
| Site       | Actor(s)                                        | IOM                          |     |
| Management |                                                 | Coordination meetings        | YES |
| Support    |                                                 | Community meetings           | YES |
|            |