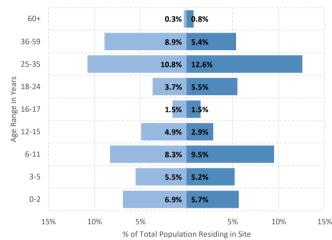

# of beneficiaries residing in makeshift shelters

|     | Women<br>64<br>25%<br>Men<br>45<br>17%                                                                                                                                                                                                                                                                                                                                                                                                                                                                                                                                                                                                                                                                                                                                                                                                                                                                                                                                                                                                                                                                                                                                                                                                                                                                                                                                                                                                                                                                                                                                                                                                                                                                                                                                                                                                                                                                                                                                                                                                                                                                                                                                                                                                                                                                                                                                                                                                                                                                                                                                                                                |             | 151<br>58%      |       | # of Unregis |                 | les<br>259<br>1 |
|-----|-----------------------------------------------------------------------------------------------------------------------------------------------------------------------------------------------------------------------------------------------------------------------------------------------------------------------------------------------------------------------------------------------------------------------------------------------------------------------------------------------------------------------------------------------------------------------------------------------------------------------------------------------------------------------------------------------------------------------------------------------------------------------------------------------------------------------------------------------------------------------------------------------------------------------------------------------------------------------------------------------------------------------------------------------------------------------------------------------------------------------------------------------------------------------------------------------------------------------------------------------------------------------------------------------------------------------------------------------------------------------------------------------------------------------------------------------------------------------------------------------------------------------------------------------------------------------------------------------------------------------------------------------------------------------------------------------------------------------------------------------------------------------------------------------------------------------------------------------------------------------------------------------------------------------------------------------------------------------------------------------------------------------------------------------------------------------------------------------------------------------------------------------------------------------------------------------------------------------------------------------------------------------------------------------------------------------------------------------------------------------------------------------------------------------------------------------------------------------------------------------------------------------------------------------------------------------------------------------------------------------|-------------|-----------------|-------|--------------|-----------------|-----------------|
| L   | # of Singles                                                                                                                                                                                                                                                                                                                                                                                                                                                                                                                                                                                                                                                                                                                                                                                                                                                                                                                                                                                                                                                                                                                                                                                                                                                                                                                                                                                                                                                                                                                                                                                                                                                                                                                                                                                                                                                                                                                                                                                                                                                                                                                                                                                                                                                                                                                                                                                                                                                                                                                                                                                                          | 24          | # of Households | 54    | # of UM      | Cs in Safe Zone | 24              |
|     | Gender & Age Disa<br>60+<br>36-59                                                                                                                                                                                                                                                                                                                                                                                                                                                                                                                                                                                                                                                                                                                                                                                                                                                                                                                                                                                                                                                                                                                                                                                                                                                                                                                                                                                                                                                                                                                                                                                                                                                                                                                                                                                                                                                                                                                                                                                                                                                                                                                                                                                                                                                                                                                                                                                                                                                                                                                                                                                     | nggregation | 6.2%            | 0.8%  | M            | ale 🔳 Femi      | ale             |
|     | 25-35                                                                                                                                                                                                                                                                                                                                                                                                                                                                                                                                                                                                                                                                                                                                                                                                                                                                                                                                                                                                                                                                                                                                                                                                                                                                                                                                                                                                                                                                                                                                                                                                                                                                                                                                                                                                                                                                                                                                                                                                                                                                                                                                                                                                                                                                                                                                                                                                                                                                                                                                                                                                                 |             | 7.3%            | 12.7% |              |                 |                 |
| ite | Lo oo<br>Lo oo Lo oo<br>Lo oo Lo oo<br>Lo oo Lo ooo |             | 3.8%            | 2.7%  |              |                 |                 |
|     | an 16-17                                                                                                                                                                                                                                                                                                                                                                                                                                                                                                                                                                                                                                                                                                                                                                                                                                                                                                                                                                                                                                                                                                                                                                                                                                                                                                                                                                                                                                                                                                                                                                                                                                                                                                                                                                                                                                                                                                                                                                                                                                                                                                                                                                                                                                                                                                                                                                                                                                                                                                                                                                                                              |             | 1.9%            | 0.4%  |              |                 |                 |
|     | ക്ല 12-15<br>K                                                                                                                                                                                                                                                                                                                                                                                                                                                                                                                                                                                                                                                                                                                                                                                                                                                                                                                                                                                                                                                                                                                                                                                                                                                                                                                                                                                                                                                                                                                                                                                                                                                                                                                                                                                                                                                                                                                                                                                                                                                                                                                                                                                                                                                                                                                                                                                                                                                                                                                                                                                                        |             | 6.5%            | 3.8%  |              |                 |                 |
|     | 6-11                                                                                                                                                                                                                                                                                                                                                                                                                                                                                                                                                                                                                                                                                                                                                                                                                                                                                                                                                                                                                                                                                                                                                                                                                                                                                                                                                                                                                                                                                                                                                                                                                                                                                                                                                                                                                                                                                                                                                                                                                                                                                                                                                                                                                                                                                                                                                                                                                                                                                                                                                                                                                  |             | 8.8%            | 10.0% |              |                 |                 |
|     | 3-5                                                                                                                                                                                                                                                                                                                                                                                                                                                                                                                                                                                                                                                                                                                                                                                                                                                                                                                                                                                                                                                                                                                                                                                                                                                                                                                                                                                                                                                                                                                                                                                                                                                                                                                                                                                                                                                                                                                                                                                                                                                                                                                                                                                                                                                                                                                                                                                                                                                                                                                                                                                                                   |             | 5.4%            | 5.4%  |              |                 |                 |
|     | 0-2                                                                                                                                                                                                                                                                                                                                                                                                                                                                                                                                                                                                                                                                                                                                                                                                                                                                                                                                                                                                                                                                                                                                                                                                                                                                                                                                                                                                                                                                                                                                                                                                                                                                                                                                                                                                                                                                                                                                                                                                                                                                                                                                                                                                                                                                                                                                                                                                                                                                                                                                                                                                                   |             | 6.2%            | 9.6%  |              |                 |                 |
|     | 10                                                                                                                                                                                                                                                                                                                                                                                                                                                                                                                                                                                                                                                                                                                                                                                                                                                                                                                                                                                                                                                                                                                                                                                                                                                                                                                                                                                                                                                                                                                                                                                                                                                                                                                                                                                                                                                                                                                                                                                                                                                                                                                                                                                                                                                                                                                                                                                                                                                                                                                                                                                                                    | 1%          | 5%              |       | 5%           | 10%             | 15%             |