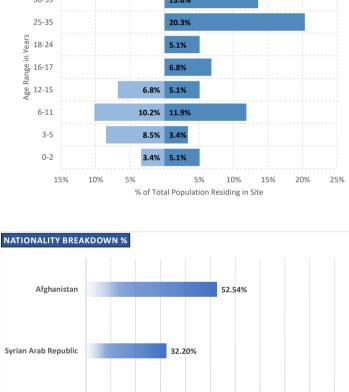

#### **Site Factsheet** Alexandria Supporting the Greek Authorities in Managing the National Reception System for Asylum Seekers and Vulnerable Migrants (SMS) April-21 Reporting Agency: DRC **Total Population** The LTAS is 1 km away from the city of Alexandria, which belongs to the Imathia regional unit of Central Occupancy 114.55% Nomen Greece Macedonia, 55 km west of Thessaloniki. There are bus and train services with 137 # of Registered beneficiaries 20% regular routes to 615 Thessaloniki, and the closest hospital is located in Veria. Childrer In Alexandria, there are a 325 # of Unregistered health center, super markets and pharmacies. 49% 49 Latitude: 40.635371 - Longitude: 22.453998 669 Men 207 # of Visitors 31% 5 Maximum Capacity: 584 # of Total Shelter Units: 148 # of Singles 84 # of Households 125 25 # of UMCs in Safe Zone # of Containers: 64 # of Apartments/Rooms: 84 # of Cabins: 0 Gender & Age Disaggregation Male Female # of Other: 0 Emergency Units: 60+ 0.6% 0.4% # of Partitioned Rooms in Rubhalls: 0 36-59 8.5% 5.4% # of Tents: 0 Total Area covered: 36,802.49 m<sup>2</sup> 12.3% 9.7% 25-35