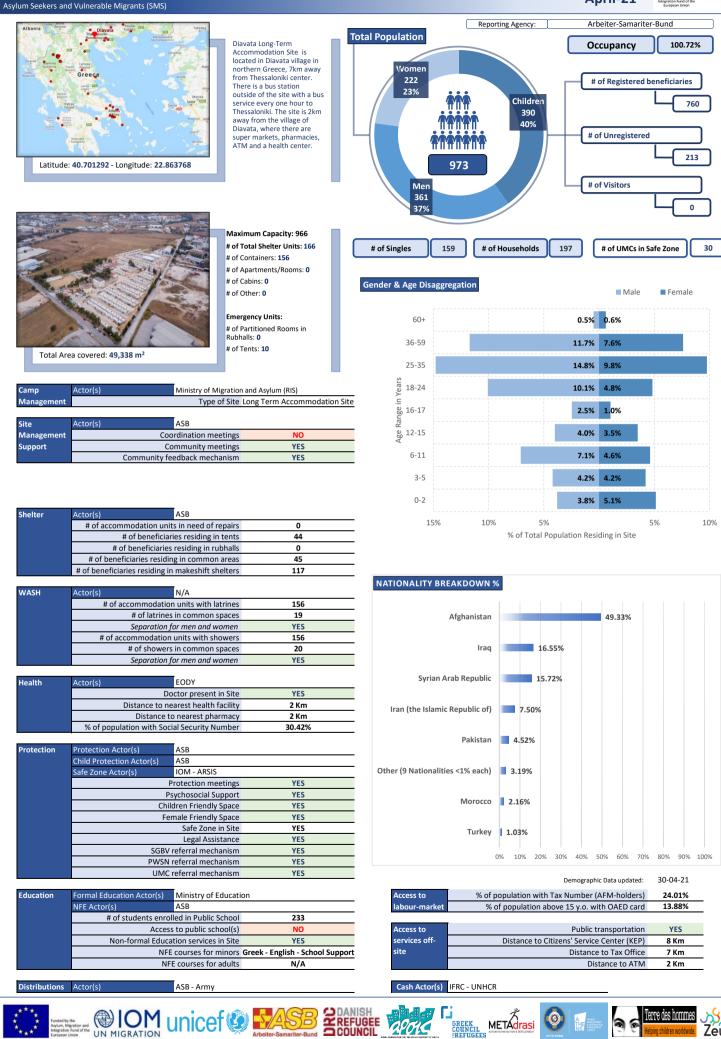

|
| Access to     | Public transportation                         | YES              |
| services off- | Distance to Citizens' Service Center (KEP)    | 1.4 Km           |
| site          | Distance to Tax Office                        | 1 Km             |
|               | Distance to ATM                               | 2.0 Km           |

#### Cash Actor(s) UNHCR - IFRC

aporc



Actor(s)





Terre des hommes

Ж

Zeuxis

9.6% 4.9%

1.0% 1.3%

4.6% 3.3%

7.6% 8.7%

5.1% 5.7%

5.4% 5.8%

46.34%

5%

10%

#### Supporting the Greek Authorities in Managing the National Reception System for



inded by the n. Migration and states fund of the



#### Supporting the Greek Authorities in Managing the National Reception System for



0

METAdrasi

29610

Terre des hommes

Zeuxis



Greece

#### Supporting the Greek Authorities in Managing the National Reception System for Asylum Seekers and Vulnerable Migrants (SMS)



0.9<mark>%</mark> 0.9%

4.3% 8.7%

3.5% 11.3%

9.6% 7.0%

2.6% 0.0%

4.3% 5.2%

9.6% 7.8%

7.0% 4.3%

8.7% 4.3%

Male

Female

10%

15%



Latitude: 39.898411 - Longitude: 20.578852

Maximum Capacity: 177 # of Total Shelter Units: 28 # of Containers: 0 # of Apartments/Rooms: 28 # of Cabins: 0 # of Other: 0

Doliana Long-Term Accommodation Site is placed in Kalpaki (Doliana), a

village 35km away from Ioannina. Transportation to Ioannina is provided via

intercity bus services and the bus station is very close to the site. In Doliana there

is super market, pharmacy and a health center.

Emergency Units: # of Partitioned Rooms in Rubhalls: 0 # of Tent