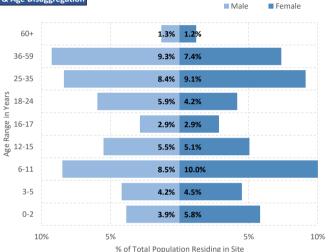

#### Supporting the Greek Authorities in Managing the National Reception System for Asylum Seekers and Vulnerable Migrants (SMS)

0.9<mark>%</mark> 0.9%

4.3% 8.7%

3.5% 11.3%

9.6% 7.0%

2.6% 0.0%

4.3% 5.2%

9.6% 7.8%

7.0% 4.3%

8.7% 4.3%

Male

Female

10%

15%

Latitude: 39.898411 - Longitude: 20.578852

Maximum Capacity: 177 # of Total Shelter Units: 28 # of Containers: 0 # of Apartments/Rooms: 28 # of Cabins: 0 # of Other: 0