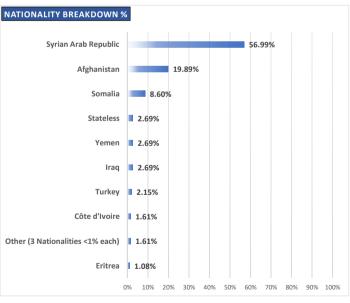

| Site Fact                                                                                                                    | sheet                                                                                                                                                                                                                                                                                                                                                                                                                                                                                                                                                                                                                                                                                                                                                                                                                                                                                                                                                                                                                                                                                                                                                                                                                                                                                                                                                                                                                                                                                                                                                                                                                                                                                                                                                                                                                                                                                                                                                                                                                                                                                           | Site Management Support<br>in Mainland Open Accommodation Sites                                                                                                                                                                                                                                                                                                                                                                                                                                   |
|------------------------------------------------------------------------------------------------------------------------------|-------------------------------------------------------------------------------------------------------------------------------------------------------------------------------------------------------------------------------------------------------------------------------------------------------------------------------------------------------------------------------------------------------------------------------------------------------------------------------------------------------------------------------------------------------------------------------------------------------------------------------------------------------------------------------------------------------------------------------------------------------------------------------------------------------------------------------------------------------------------------------------------------------------------------------------------------------------------------------------------------------------------------------------------------------------------------------------------------------------------------------------------------------------------------------------------------------------------------------------------------------------------------------------------------------------------------------------------------------------------------------------------------------------------------------------------------------------------------------------------------------------------------------------------------------------------------------------------------------------------------------------------------------------------------------------------------------------------------------------------------------------------------------------------------------------------------------------------------------------------------------------------------------------------------------------------------------------------------------------------------------------------------------------------------------------------------------------------------|---------------------------------------------------------------------------------------------------------------------------------------------------------------------------------------------------------------------------------------------------------------------------------------------------------------------------------------------------------------------------------------------------------------------------------------------------------------------------------------------------|
|                                                                                                                              | ek Authorities in Managing the National Reception System for<br>d Vulnerable Migrants (SMS)                                                                                                                                                                                                                                                                                                                                                                                                                                                                                                                                                                                                                                                                                                                                                                                                                                                                                                                                                                                                                                                                                                                                                                                                                                                                                                                                                                                                                                                                                                                                                                                                                                                                                                                                                                                                                                                                                                                                                                                                     | April-21                                                                                                                                                                                                                                                                                                                                                                                                                                                                                          |
| dignified a                                                                                                                  | Image: Second | tal Population Reporting Agency: International Organization for Migration Women 6,003 24% Children 10,166 42% # of Unregistered 4,184 4,184 # of Visitors 79                                                                                                                                                                                                                                                                                                                                      |
| Managem<br>Formal Edi<br>Other part<br>(DRC Gree<br>Greek Cou<br>IOM daily<br>managem<br>mainland '<br>implemen<br>General M | ional protection in Greece through Site<br>ent Support, Protection assistance and Non<br>Jucation services. Together with UNICEF and<br>hers such as Danish Refugee Council Greece<br>ce), Arbeiter Samariter Bund (ASB), ARSIS,<br>ncil for Refugees (GCR), and METAdrasi,<br>supports the Greek Government in the<br>ent of all long term accommodation sites in<br>Greece. The project is funded and<br>teed in coordination with the Directorate<br>igration and Home Affairs of the European<br>on (DG HOME).<br>Apartments/Rooms: 1,826<br>Maximum<br>Emergency<br>Capacity:<br>2,275<br>Tents: 64<br>Partitioned rooms in Rub-Halls:<br>504 rooms in 36 Rubhalls                                                                                                                                                                                                                                                                                                                                                                                                                                                                                                                                                                                                                                                                                                                                                                                                                                                                                                                                                                                                                                                                                                                                                                                                                                                                                                                                                                                                                         | # of Singles       4,551       # of Households       5,119       # of UMCs in Safe Zones       365         Gender & Age Disaggregation       Male       Female         60+       0.7%       0.8%         36-59       8.9%       6.4%         25.25       11.20%       12.20%                                                                                                                                                                                                                      |
| Camp<br>Management                                                                                                           | Actor(s)     Ministry of Migration and Asylum (RIS): 32 Sites       Types of Sites     32 Sites                                                                                                                                                                                                                                                                                                                                                                                                                                                                                                                                                                                                                                                                                                                                                                                                                                                                                                                                                                                                                                                                                                                                                                                                                                                                                                                                                                                                                                                                                                                                                                                                                                                                                                                                                                                                                                                                                                                                                                                                 | 25-35     14.2%     10.8%       See 18-24     9.9%     6.7%       16-17     1.7%     1,3%       ag 12-15     3.6%     2.8%                                                                                                                                                                                                                                                                                                                                                                        |
| Site<br>Management<br>Support                                                                                                | Actor(s) ADDMA, ASB, DRC, IOM Coordination meetings 24 Sites / 75% Community meetings 23 Sites / 71.88% Community feedback mechanism 30 Sites / 93.75%                                                                                                                                                                                                                                                                                                                                                                                                                                                                                                                                                                                                                                                                                                                                                                                                                                                                                                                                                                                                                                                                                                                                                                                                                                                                                                                                                                                                                                                                                                                                                                                                                                                                                                                                                                                                                                                                                                                                          | 6-11     7.1%     6.2%       3-5     4.4%     4.2%                                                                                                                                                                                                                                                                                                                                                                                                                                                |
| Shelter                                                                                                                      | Actor(s)     ASB, DRC, IOM, RIS       # of accommodation units in need of repairs     31 Units / 0.005%       # of beneficiaries residing in tents     228 / 0.93%       # of beneficiaries residing in rubhalls     1683 / 6.89%       # of beneficiaries residing in common areas     749 / 3.07%       # of beneficiaries residing in makeshift shelters     451 / 1.85%                                                                                                                                                                                                                                                                                                                                                                                                                                                                                                                                                                                                                                                                                                                                                                                                                                                                                                                                                                                                                                                                                                                                                                                                                                                                                                                                                                                                                                                                                                                                                                                                                                                                                                                     | 0-2 5.2% 5.2%<br>15% 10% 5% 5% 10% 15%<br>% of Total Population Residing in Sites<br>NATIONALITY BREAKDOWN %                                                                                                                                                                                                                                                                                                                                                                                      |
| WASH                                                                                                                         | Actor(s)       ASB, DRC, IOM, RIS         # of accommodation units with latrines       4266 Units / 74.57%         # of latrines in common spaces       989         Separation for men and women       23 Sites         # of accommodation units with showers       4266 Units / 74.57%         # of showers in common spaces       678         Separation for men and women       23 Sites                                                                                                                                                                                                                                                                                                                                                                                                                                                                                                                                                                                                                                                                                                                                                                                                                                                                                                                                                                                                                                                                                                                                                                                                                                                                                                                                                                                                                                                                                                                                                                                                                                                                                                     | Afghanistan 46.82%<br>Syrian Arab Republic 24.34%                                                                                                                                                                                                                                                                                                                                                                                                                                                 |
| Health                                                                                                                       | Ctor(s)         EDDY, Hellenic Ar Force, Hellenic Army, Hellenic Ravy, Hellenic  | Democratic Republic Congo 6.50%                                                                                                                                                                                                                                                                                                                                                                                                                                                                   |
| Protection                                                                                                                   | Protection Actor(s)         ADDMA, ASB, DRC, EODY, IOM, RIS, Solidarity           Child Protection Actor(s)         Asss, ASB, DRC, IOM, Municipality of Veris, Solidarity Now, Teit, UNICEF           Safe Zone Actor(s)         IOM - ARSIS: 8 IOM - GCR: 2 IOM - Zeuxis: 1 IOM - TdH: 2           Protection meetings         27 Sites / 84.38%           Psychosocial Support         32 Sites / 100%           Children Friendly Space         21 Sites / 65.63%           Female Friendly Space         23 Sites / 71.88%                                                                                                                                                                                                                                                                                                                                                                                                                                                                                                                                                                                                                                                                                                                                                                                                                                                                                                                                                                                                                                                                                                                                                                                                                                                                                                                                                                                                                                                                                                                                                                 | Somalia 3.29%<br>Iran (the Islamic Republic of) 2.16%                                                                                                                                                                                                                                                                                                                                                                                                                                             |
|                                                                                                                              | Safe Zone in Site         15 Sites           Legal Assistance         32 Sites / 100%           SGBV referral mechanism         31 Sites / 96.88%           PWSN referral mechanism         32 Sites / 100%           UMC referral mechanism         32 Sites / 100%                                                                                                                                                                                                                                                                                                                                                                                                                                                                                                                                                                                                                                                                                                                                                                                                                                                                                                                                                                                                                                                                                                                                                                                                                                                                                                                                                                                                                                                                                                                                                                                                                                                                                                                                                                                                                            | Cameroon 1.04%                                                                                                                                                                                                                                                                                                                                                                                                                                                                                    |
| Education                                                                                                                    | Formal Education Actor(s)         MoE: 31 Sites - No Representative: 1 Site           NFE Actor(s)         Mab. DRC, Drap in the Deam, LIX. (DML upthboxe Reliel, Prefetture of Central Greece,<br>oldinarity Nove, UNICE           # of students (4-18 y.o.) enrolled in Public School 5906 out of 6916 children / 85.4%<br>Access to public school(s)         7 Sites YES/21.875, 12 Sites / MATCA / School Support 1975, 15<br>Non-formal Education services in Site         28 Sites / 87.5%<br>Greeck 28 Greeck 28 Gre                                                                     | Access to       % of beneficiaries above 18 y.o. with Tax Number (AFM-holders)       30.05%         labour market       % of beneficiaries above 15 y.o with unemployment card (OAED)       10.03%         Access to       % of Sites with public transportation       27 Sites / 81.25%         services off-<br>site       Average distance to Citizens' Service Center (KEP)       7.62 Km         Average distance to Average distance to ATM       6.42 Km         Cash Actor(s)       UNHCR |
| Distributions                                                                                                                | Actor(s) ADDMA, ASB, DRC, Drop in the Ocean, ELEA<br>Project, Hellenic Army, IOM, Refugee Help, RIS                                                                                                                                                                                                                                                                                                                                                                                                                                                                                                                                                                                                                                                                                                                                                                                                                                                                                                                                                                                                                                                                                                                                                                                                                                                                                                                                                                                                                                                                                                                                                                                                                                                                                                                                                                                                                                                                                                                                                                                             | Cash Actor(s) UNHCR<br>14 sites under CRS, 18 sites under IFRC                                                                                                                                                                                                                                                                                                                                                                                                                                    |