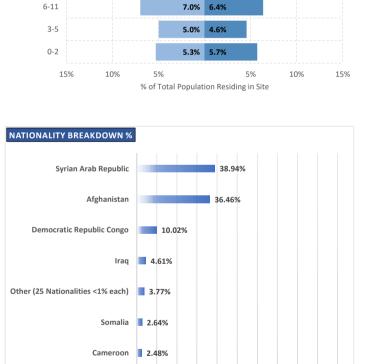

| Site Fact                                                                                                                    | sheet                                                                                                                                                                                                                                                                                                                                                                                                                                                                                                                                                                                                                                                                                                                                                                                                                                                                                                                                                                                                                                                                                                                                                                                                                                                                                                                                                                                                                                                                                                                                                                                                                                                                                                                                                                                                                                                                                                                                                                                                                                                                                           | Site Management Support<br>in Mainland Open Accommodation Sites                                                                                                                                                                                                                                                                                                                                                                                                                                   |
|------------------------------------------------------------------------------------------------------------------------------|-------------------------------------------------------------------------------------------------------------------------------------------------------------------------------------------------------------------------------------------------------------------------------------------------------------------------------------------------------------------------------------------------------------------------------------------------------------------------------------------------------------------------------------------------------------------------------------------------------------------------------------------------------------------------------------------------------------------------------------------------------------------------------------------------------------------------------------------------------------------------------------------------------------------------------------------------------------------------------------------------------------------------------------------------------------------------------------------------------------------------------------------------------------------------------------------------------------------------------------------------------------------------------------------------------------------------------------------------------------------------------------------------------------------------------------------------------------------------------------------------------------------------------------------------------------------------------------------------------------------------------------------------------------------------------------------------------------------------------------------------------------------------------------------------------------------------------------------------------------------------------------------------------------------------------------------------------------------------------------------------------------------------------------------------------------------------------------------------|---------------------------------------------------------------------------------------------------------------------------------------------------------------------------------------------------------------------------------------------------------------------------------------------------------------------------------------------------------------------------------------------------------------------------------------------------------------------------------------------------|
|                                                                                                                              | ek Authorities in Managing the National Reception System for<br>d Vulnerable Migrants (SMS)                                                                                                                                                                                                                                                                                                                                                                                                                                                                                                                                                                                                                                                                                                                                                                                                                                                                                                                                                                                                                                                                                                                                                                                                                                                                                                                                                                                                                                                                                                                                                                                                                                                                                                                                                                                                                                                                                                                                                                                                     | April-21                                                                                                                                                                                                                                                                                                                                                                                                                                                                                          |
| dignified a                                                                                                                  | Image: Second | tal Population Reporting Agency: International Organization for Migration Women 6,003 24% Children 10,166 42% # of Unregistered 4,184 4,184 # of Visitors 79                                                                                                                                                                                                                                                                                                                                      |
| Managem<br>Formal Edi<br>Other part<br>(DRC Gree<br>Greek Cou<br>IOM daily<br>managem<br>mainland '<br>implemen<br>General M | ional protection in Greece through Site<br>ent Support, Protection assistance and Non<br>Jucation services. Together with UNICEF and<br>hers such as Danish Refugee Council Greece<br>ce), Arbeiter Samariter Bund (ASB), ARSIS,<br>ncil for Refugees (GCR), and METAdrasi,<br>supports the Greek Government in the<br>ent of all long term accommodation sites in<br>Greece. The project is funded and<br>teed in coordination with the Directorate<br>igration and Home Affairs of the European<br>on (DG HOME).<br>Apartments/Rooms: 1,826<br>Maximum<br>Emergency<br>Capacity:<br>2,275<br>Tents: 64<br>Partitioned rooms in Rub-Halls:<br>504 rooms in 36 Rubhalls                                                                                                                                                                                                                                                                                                                                                                                                                                                                                                                                                                                                                                                                                                                                                                                                                                                                                                                                                                                                                                                                                                                                                                                                                                                                                                                                                                                                                         | # of Singles       4,551       # of Households       5,119       # of UMCs in Safe Zones       365         Gender & Age Disaggregation       Male       Female         60+       0.7%       0.8%         36-59       8.9%       6.4%         25.25       11.20%       12.20%                                                                                                                                                                                                                      |
| Camp<br>Management                                                                                                           | Actor(s)     Ministry of Migration and Asylum (RIS): 32 Sites       Types of Sites     32 Sites                                                                                                                                                                                                                                                                                                                                                                                                                                                                                                                                                                                                                                                                                                                                                                                                                                                                                                                                                                                                                                                                                                                                                                                                                                                                                                                                                                                                                                                                                                                                                                                                                                                                                                                                                                                                                                                                                                                                                                                                 | 25-35     14.2%     10.8%       See 18-24     9.9%     6.7%       16-17     1.7%     1,3%       ag 12-15     3.6%     2.8%                                                                                                                                                                                                                                                                                                                                                                        |
| Site<br>Management<br>Support                                                                                                | Actor(s) ADDMA, ASB, DRC, IOM Coordination meetings 24 Sites / 75% Community meetings 23 Sites / 71.88% Community feedback mechanism 30 Sites / 93.75%                                                                                                                                                                                                                                                                                                                                                                                                                                                                                                                                                                                                                                                                                                                                                                                                                                                                                                                                                                                                                                                                                                                                                                                                                                                                                                                                                                                                                                                                                                                                                                                                                                                                                                                                                                                                                                                                                                                                          | 6-11     7.1%     6.2%       3-5     4.4%     4.2%                                                                                                                                                                                                                                                                                                                                                                                                                                                |
| Shelter                                                                                                                      | Actor(s)     ASB, DRC, IOM, RIS       # of accommodation units in need of repairs     31 Units / 0.005%       # of beneficiaries residing in tents     228 / 0.93%       # of beneficiaries residing in rubhalls     1683 / 6.89%       # of beneficiaries residing in common areas     749 / 3.07%       # of beneficiaries residing in makeshift shelters     451 / 1.85%                                                                                                                                                                                                                                                                                                                                                                                                                                                                                                                                                                                                                                                                                                                                                                                                                                                                                                                                                                                                                                                                                                                                                                                                                                                                                                                                                                                                                                                                                                                                                                                                                                                                                                                     | 0-2 5.2% 5.2%<br>15% 10% 5% 5% 10% 15%<br>% of Total Population Residing in Sites<br>NATIONALITY BREAKDOWN %                                                                                                                                                                                                                                                                                                                                                                                      |
| WASH                                                                                                                         | Actor(s)       ASB, DRC, IOM, RIS         # of accommodation units with latrines       4266 Units / 74.57%         # of latrines in common spaces       989         Separation for men and women       23 Sites         # of accommodation units with showers       4266 Units / 74.57%         # of showers in common spaces       678         Separation for men and women       23 Sites                                                                                                                                                                                                                                                                                                                                                                                                                                                                                                                                                                                                                                                                                                                                                                                                                                                                                                                                                                                                                                                                                                                                                                                                                                                                                                                                                                                                                                                                                                                                                                                                                                                                                                     | Afghanistan 46.82%<br>Syrian Arab Republic 24.34%                                                                                                                                                                                                                                                                                                                                                                                                                                                 |
| Health                                                                                                                       | Ctor(s)         EDDY, Hellenic Ar Force, Hellenic Army, Hellenic Ravy, Hellenic  | Democratic Republic Congo 6.50%                                                                                                                                                                                                                                                                                                                                                                                                                                                                   |
| Protection                                                                                                                   | Protection Actor(s)         ADDMA, ASB, DRC, EODY, IOM, RIS, Solidarity           Child Protection Actor(s)         Asss, ASB, DRC, IOM, Municipality of Veris, Solidarity Now, Teit, UNICEF           Safe Zone Actor(s)         IOM - ARSIS: 8 IOM - GCR: 2 IOM - Zeuxis: 1 IOM - TdH: 2           Protection meetings         27 Sites / 84.38%           Psychosocial Support         32 Sites / 100%           Children Friendly Space         21 Sites / 65.63%           Female Friendly Space         23 Sites / 71.88%                                                                                                                                                                                                                                                                                                                                                                                                                                                                                                                                                                                                                                                                                                                                                                                                                                                                                                                                                                                                                                                                                                                                                                                                                                                                                                                                                                                                                                                                                                                                                                 | Somalia 3.29%<br>Iran (the Islamic Republic of) 2.16%                                                                                                                                                                                                                                                                                                                                                                                                                                             |
|                                                                                                                              | Safe Zone in Site         15 Sites           Legal Assistance         32 Sites / 100%           SGBV referral mechanism         31 Sites / 96.88%           PWSN referral mechanism         32 Sites / 100%           UMC referral mechanism         32 Sites / 100%                                                                                                                                                                                                                                                                                                                                                                                                                                                                                                                                                                                                                                                                                                                                                                                                                                                                                                                                                                                                                                                                                                                                                                                                                                                                                                                                                                                                                                                                                                                                                                                                                                                                                                                                                                                                                            | Cameroon 1.04%                                                                                                                                                                                                                                                                                                                                                                                                                                                                                    |
| Education                                                                                                                    | Formal Education Actor(s)         MoE: 31 Sites - No Representative: 1 Site           NFE Actor(s)         Mab. DRC, Drap in the Deam, LIX. (DML upthboxe Reliel, Prefetture of Central Greece,<br>oldinarity Nove, UNICE           # of students (4-18 y.o.) enrolled in Public School 5906 out of 6916 children / 85.4%<br>Access to public school(s)         7 Sites YES/21.875, 12 Sites / MATCA / School Support 1975, 15<br>Non-formal Education services in Site         28 Sites / 87.5%<br>Greeck 28 Greeck 28 Gre                                                                     | Access to       % of beneficiaries above 18 y.o. with Tax Number (AFM-holders)       30.05%         labour market       % of beneficiaries above 15 y.o with unemployment card (OAED)       10.03%         Access to       % of Sites with public transportation       27 Sites / 81.25%         services off-<br>site       Average distance to Citizens' Service Center (KEP)       7.62 Km         Average distance to Average distance to ATM       6.42 Km         Cash Actor(s)       UNHCR |
| Distributions                                                                                                                | Actor(s) ADDMA, ASB, DRC, Drop in the Ocean, ELEA<br>Project, Hellenic Army, IOM, Refugee Help, RIS                                                                                                                                                                                                                                                                                                                                                                                                                                                                                                                                                                                                                                                                                                                                                                                                                                                                                                                                                                                                                                                                                                                                                                                                                                                                                                                                                                                                                                                                                                                                                                                                                                                                                                                                                                                                                                                                                                                                                                                             | Cash Actor(s) UNHCR<br>14 sites under CRS, 18 sites under IFRC                                                                                                                                                                                                                                                                                                                                                                                                                                    |