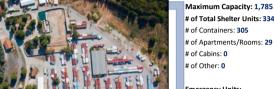

Supporting the Greek Authorities in Managing the National Reception System for Asylum Seekers and Vulnerable Migrants (SMS)

Latitude: 39.693905 - Longitude: 20.815826

Maximum Capacity: 462 # of Total Shelter Units: 80 # of Containers: 0 # of Apartments/Rooms: 80 # of Cabins: 0 # of Other 0

Greece town of Ioannina accomodates families after being transported from the islands. 20 spacious stone

Emergency Units: # of Partitioned Rooms in Rubhalls: 0 # of Tents: 0

0

0

0

0

0

0