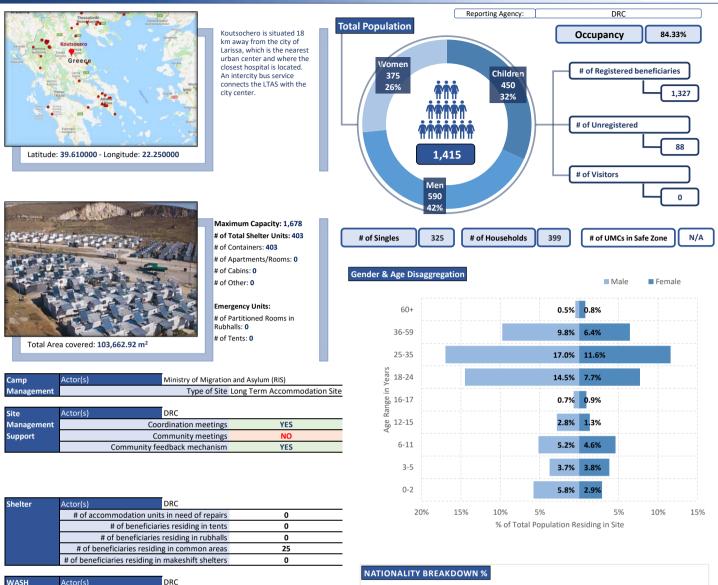

| Site Fact                                                                                                                    | sheet                                                                                                                                                                                                                                                                                                                                                                                                                                                                                                                                                                                                                                                                                                                                                                                                                                                                                                                                                                                                                                                                                                                                                                                                                                                                                                                                                                                                                                                                                                                                                                                                                                                                                                                                                                                                                                                                                                                                                                                                                                                                                           | Site Management Support<br>in Mainland Open Accommodation Sites                                                                                                                                                                                                                                                                                                                                                                                                                                   |
|------------------------------------------------------------------------------------------------------------------------------|-------------------------------------------------------------------------------------------------------------------------------------------------------------------------------------------------------------------------------------------------------------------------------------------------------------------------------------------------------------------------------------------------------------------------------------------------------------------------------------------------------------------------------------------------------------------------------------------------------------------------------------------------------------------------------------------------------------------------------------------------------------------------------------------------------------------------------------------------------------------------------------------------------------------------------------------------------------------------------------------------------------------------------------------------------------------------------------------------------------------------------------------------------------------------------------------------------------------------------------------------------------------------------------------------------------------------------------------------------------------------------------------------------------------------------------------------------------------------------------------------------------------------------------------------------------------------------------------------------------------------------------------------------------------------------------------------------------------------------------------------------------------------------------------------------------------------------------------------------------------------------------------------------------------------------------------------------------------------------------------------------------------------------------------------------------------------------------------------|---------------------------------------------------------------------------------------------------------------------------------------------------------------------------------------------------------------------------------------------------------------------------------------------------------------------------------------------------------------------------------------------------------------------------------------------------------------------------------------------------|
|                                                                                                                              | ek Authorities in Managing the National Reception System for<br>d Vulnerable Migrants (SMS)                                                                                                                                                                                                                                                                                                                                                                                                                                                                                                                                                                                                                                                                                                                                                                                                                                                                                                                                                                                                                                                                                                                                                                                                                                                                                                                                                                                                                                                                                                                                                                                                                                                                                                                                                                                                                                                                                                                                                                                                     | April-21                                                                                                                                                                                                                                                                                                                                                                                                                                                                                          |
| dignified a                                                                                                                  | Image: Second | tal Population Reporting Agency: International Organization for Migration Women 6,003 24% Children 10,166 42% # of Unregistered 4,184 4,184 # of Visitors 79                                                                                                                                                                                                                                                                                                                                      |
| Managem<br>Formal Edi<br>Other part<br>(DRC Gree<br>Greek Cou<br>IOM daily<br>managem<br>mainland '<br>implemen<br>General M | ional protection in Greece through Site<br>ent Support, Protection assistance and Non<br>Jucation services. Together with UNICEF and<br>hers such as Danish Refugee Council Greece<br>ce), Arbeiter Samariter Bund (ASB), ARSIS,<br>ncil for Refugees (GCR), and METAdrasi,<br>supports the Greek Government in the<br>ent of all long term accommodation sites in<br>Greece. The project is funded and<br>teed in coordination with the Directorate<br>igration and Home Affairs of the European<br>on (DG HOME).<br>Apartments/Rooms: 1,826<br>Maximum<br>Emergency<br>Capacity:<br>2,275<br>Tents: 64<br>Partitioned rooms in Rub-Halls:<br>504 rooms in 36 Rubhalls                                                                                                                                                                                                                                                                                                                                                                                                                                                                                                                                                                                                                                                                                                                                                                                                                                                                                                                                                                                                                                                                                                                                                                                                                                                                                                                                                                                                                         | # of Singles       4,551       # of Households       5,119       # of UMCs in Safe Zones       365         Gender & Age Disaggregation       Male       Female         60+       0.7%       0.8%         36-59       8.9%       6.4%         25.25       11.20%       12.20%                                                                                                                                                                                                                      |
| Camp<br>Management                                                                                                           | Actor(s)     Ministry of Migration and Asylum (RIS): 32 Sites       Types of Sites     32 Sites                                                                                                                                                                                                                                                                                                                                                                                                                                                                                                                                                                                                                                                                                                                                                                                                                                                                                                                                                                                                                                                                                                                                                                                                                                                                                                                                                                                                                                                                                                                                                                                                                                                                                                                                                                                                                                                                                                                                                                                                 | 25-35     14.2%     10.8%       See 18-24     9.9%     6.7%       16-17     1.7%     1,3%       ag 12-15     3.6%     2.8%                                                                                                                                                                                                                                                                                                                                                                        |
| Site<br>Management<br>Support                                                                                                | Actor(s) ADDMA, ASB, DRC, IOM Coordination meetings 24 Sites / 75% Community meetings 23 Sites / 71.88% Community feedback mechanism 30 Sites / 93.75%                                                                                                                                                                                                                                                                                                                                                                                                                                                                                                                                                                                                                                                                                                                                                                                                                                                                                                                                                                                                                                                                                                                                                                                                                                                                                                                                                                                                                                                                                                                                                                                                                                                                                                                                                                                                                                                                                                                                          | 6-11     7.1%     6.2%       3-5     4.4%     4.2%                                                                                                                                                                                                                                                                                                                                                                                                                                                |
| Shelter                                                                                                                      | Actor(s)     ASB, DRC, IOM, RIS       # of accommodation units in need of repairs     31 Units / 0.005%       # of beneficiaries residing in tents     228 / 0.93%       # of beneficiaries residing in rubhalls     1683 / 6.89%       # of beneficiaries residing in common areas     749 / 3.07%       # of beneficiaries residing in makeshift shelters     451 / 1.85%                                                                                                                                                                                                                                                                                                                                                                                                                                                                                                                                                                                                                                                                                                                                                                                                                                                                                                                                                                                                                                                                                                                                                                                                                                                                                                                                                                                                                                                                                                                                                                                                                                                                                                                     | 0-2 5.2% 5.2%<br>15% 10% 5% 5% 10% 15%<br>% of Total Population Residing in Sites<br>NATIONALITY BREAKDOWN %                                                                                                                                                                                                                                                                                                                                                                                      |
| WASH                                                                                                                         | Actor(s)       ASB, DRC, IOM, RIS         # of accommodation units with latrines       4266 Units / 74.57%         # of latrines in common spaces       989         Separation for men and women       23 Sites         # of accommodation units with showers       4266 Units / 74.57%         # of showers in common spaces       678         Separation for men and women       23 Sites                                                                                                                                                                                                                                                                                                                                                                                                                                                                                                                                                                                                                                                                                                                                                                                                                                                                                                                                                                                                                                                                                                                                                                                                                                                                                                                                                                                                                                                                                                                                                                                                                                                                                                     | Afghanistan 46.82%<br>Syrian Arab Republic 24.34%                                                                                                                                                                                                                                                                                                                                                                                                                                                 |
| Health                                                                                                                       | Ctor(s)         EDDY, Hellenic Ar Force, Hellenic Army, Hellenic Ravy, Hellenic  | Democratic Republic Congo 6.50%                                                                                                                                                                                                                                                                                                                                                                                                                                                                   |
| Protection                                                                                                                   | Protection Actor(s)         ADDMA, ASB, DRC, EODY, IOM, RIS, Solidarity           Child Protection Actor(s)         Asss, ASB, DRC, IOM, Municipality of Veris, Solidarity Now, Teit, UNICEF           Safe Zone Actor(s)         IOM - ARSIS: 8 IOM - GCR: 2 IOM - Zeuxis: 1 IOM - TdH: 2           Protection meetings         27 Sites / 84.38%           Psychosocial Support         32 Sites / 100%           Children Friendly Space         21 Sites / 65.63%           Female Friendly Space         23 Sites / 71.88%                                                                                                                                                                                                                                                                                                                                                                                                                                                                                                                                                                                                                                                                                                                                                                                                                                                                                                                                                                                                                                                                                                                                                                                                                                                                                                                                                                                                                                                                                                                                                                 | Somalia 3.29%<br>Iran (the Islamic Republic of) 2.16%                                                                                                                                                                                                                                                                                                                                                                                                                                             |
|                                                                                                                              | Safe Zone in Site         15 Sites           Legal Assistance         32 Sites / 100%           SGBV referral mechanism         31 Sites / 96.88%           PWSN referral mechanism         32 Sites / 100%           UMC referral mechanism         32 Sites / 100%                                                                                                                                                                                                                                                                                                                                                                                                                                                                                                                                                                                                                                                                                                                                                                                                                                                                                                                                                                                                                                                                                                                                                                                                                                                                                                                                                                                                                                                                                                                                                                                                                                                                                                                                                                                                                            | Cameroon 1.04%                                                                                                                                                                                                                                                                                                                                                                                                                                                                                    |
| Education                                                                                                                    | Formal Education Actor(s)         MoE: 31 Sites - No Representative: 1 Site           NFE Actor(s)         Mab. DRC, Drap in the Deam, LIX. (DML upthboxe Reliel, Prefetture of Central Greece,<br>oldinarity Nove, UNICE           # of students (4-18 y.o.) enrolled in Public School 5906 out of 6916 children / 85.4%<br>Access to public school(s)         7 Sites YES/21.875, 12 Sites / MATCA / School Support 1975, 15<br>Non-formal Education services in Site         28 Sites / 87.5%<br>Greeck 28 Greeck 28 Gre                                                                     | Access to       % of beneficiaries above 18 y.o. with Tax Number (AFM-holders)       30.05%         labour market       % of beneficiaries above 15 y.o with unemployment card (OAED)       10.03%         Access to       % of Sites with public transportation       27 Sites / 81.25%         services off-<br>site       Average distance to Citizens' Service Center (KEP)       7.62 Km         Average distance to Average distance to ATM       6.42 Km         Cash Actor(s)       UNHCR |
| Distributions                                                                                                                | Actor(s) ADDMA, ASB, DRC, Drop in the Ocean, ELEA<br>Project, Hellenic Army, IOM, Refugee Help, RIS                                                                                                                                                                                                                                                                                                                                                                                                                                                                                                                                                                                                                                                                                                                                                                                                                                                                                                                                                                                                                                                                                                                                                                                                                                                                                                                                                                                                                                                                                                                                                                                                                                                                                                                                                                                                                                                                                                                                                                                             | Cash Actor(s) UNHCR<br>14 sites under CRS, 18 sites under IFRC                                                                                                                                                                                                                                                                                                                                                                                                                                    |