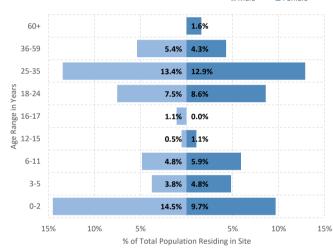

| Site Fact                                                                                                                    | sheet                                                                                                                                                                                                                                                                                                                                                                                                                                                                                                                                                                                                                                                                                                                                                                                                                                                                                                                                                                                                                                                                                                                                                                                                                                                                                                                                                                                                                                                                                                                                                                                                                                                                                                                                                                                                                                                                                                                                                                                                                                                                                           | Site Management Support<br>in Mainland Open Accommodation Sites                                                                                                                                                                                                                                                                                                                                                                                                                                   |
|------------------------------------------------------------------------------------------------------------------------------|-------------------------------------------------------------------------------------------------------------------------------------------------------------------------------------------------------------------------------------------------------------------------------------------------------------------------------------------------------------------------------------------------------------------------------------------------------------------------------------------------------------------------------------------------------------------------------------------------------------------------------------------------------------------------------------------------------------------------------------------------------------------------------------------------------------------------------------------------------------------------------------------------------------------------------------------------------------------------------------------------------------------------------------------------------------------------------------------------------------------------------------------------------------------------------------------------------------------------------------------------------------------------------------------------------------------------------------------------------------------------------------------------------------------------------------------------------------------------------------------------------------------------------------------------------------------------------------------------------------------------------------------------------------------------------------------------------------------------------------------------------------------------------------------------------------------------------------------------------------------------------------------------------------------------------------------------------------------------------------------------------------------------------------------------------------------------------------------------|---------------------------------------------------------------------------------------------------------------------------------------------------------------------------------------------------------------------------------------------------------------------------------------------------------------------------------------------------------------------------------------------------------------------------------------------------------------------------------------------------|
|                                                                                                                              | ek Authorities in Managing the National Reception System for<br>d Vulnerable Migrants (SMS)                                                                                                                                                                                                                                                                                                                                                                                                                                                                                                                                                                                                                                                                                                                                                                                                                                                                                                                                                                                                                                                                                                                                                                                                                                                                                                                                                                                                                                                                                                                                                                                                                                                                                                                                                                                                                                                                                                                                                                                                     | April-21                                                                                                                                                                                                                                                                                                                                                                                                                                                                                          |
| dignified a                                                                                                                  | Image: Second | tal Population Reporting Agency: International Organization for Migration Women 6,003 24% Children 10,166 42% # of Unregistered 4,184 4,184 # of Visitors 79                                                                                                                                                                                                                                                                                                                                      |
| Managem<br>Formal Edi<br>Other part<br>(DRC Gree<br>Greek Cou<br>IOM daily<br>managem<br>mainland '<br>implemen<br>General M | ional protection in Greece through Site<br>ent Support, Protection assistance and Non<br>Jucation services. Together with UNICEF and<br>hers such as Danish Refugee Council Greece<br>ce), Arbeiter Samariter Bund (ASB), ARSIS,<br>ncil for Refugees (GCR), and METAdrasi,<br>supports the Greek Government in the<br>ent of all long term accommodation sites in<br>Greece. The project is funded and<br>teed in coordination with the Directorate<br>igration and Home Affairs of the European<br>on (DG HOME).<br>Apartments/Rooms: 1,826<br>Maximum<br>Emergency<br>Capacity:<br>2,275<br>Tents: 64<br>Partitioned rooms in Rub-Halls:<br>504 rooms in 36 Rubhalls                                                                                                                                                                                                                                                                                                                                                                                                                                                                                                                                                                                                                                                                                                                                                                                                                                                                                                                                                                                                                                                                                                                                                                                                                                                                                                                                                                                                                         | # of Singles       4,551       # of Households       5,119       # of UMCs in Safe Zones       365         Gender & Age Disaggregation       Male       Female         60+       0.7%       0.8%         36-59       8.9%       6.4%         25.25       11.20%       12.20%                                                                                                                                                                                                                      |
| Camp<br>Management                                                                                                           | Actor(s)     Ministry of Migration and Asylum (RIS): 32 Sites       Types of Sites     32 Sites                                                                                                                                                                                                                                                                                                                                                                                                                                                                                                                                                                                                                                                                                                                                                                                                                                                                                                                                                                                                                                                                                                                                                                                                                                                                                                                                                                                                                                                                                                                                                                                                                                                                                                                                                                                                                                                                                                                                                                                                 | 25-35     14.2%     10.8%       See 18-24     9.9%     6.7%       16-17     1.7%     1,3%       ag 12-15     3.6%     2.8%                                                                                                                                                                                                                                                                                                                                                                        |
| Site<br>Management<br>Support                                                                                                | Actor(s) ADDMA, ASB, DRC, IOM Coordination meetings 24 Sites / 75% Community meetings 23 Sites / 71.88% Community feedback mechanism 30 Sites / 93.75%                                                                                                                                                                                                                                                                                                                                                                                                                                                                                                                                                                                                                                                                                                                                                                                                                                                                                                                                                                                                                                                                                                                                                                                                                                                                                                                                                                                                                                                                                                                                                                                                                                                                                                                                                                                                                                                                                                                                          | 6-11     7.1%     6.2%       3-5     4.4%     4.2%                                                                                                                                                                                                                                                                                                                                                                                                                                                |
| Shelter                                                                                                                      | Actor(s)     ASB, DRC, IOM, RIS       # of accommodation units in need of repairs     31 Units / 0.005%       # of beneficiaries residing in tents     228 / 0.93%       # of beneficiaries residing in rubhalls     1683 / 6.89%       # of beneficiaries residing in common areas     749 / 3.07%       # of beneficiaries residing in makeshift shelters     451 / 1.85%                                                                                                                                                                                                                                                                                                                                                                                                                                                                                                                                                                                                                                                                                                                                                                                                                                                                                                                                                                                                                                                                                                                                                                                                                                                                                                                                                                                                                                                                                                                                                                                                                                                                                                                     | 0-2 5.2% 5.2%<br>15% 10% 5% 5% 10% 15%<br>% of Total Population Residing in Sites<br>NATIONALITY BREAKDOWN %                                                                                                                                                                                                                                                                                                                                                                                      |
| WASH                                                                                                                         | Actor(s)       ASB, DRC, IOM, RIS         # of accommodation units with latrines       4266 Units / 74.57%         # of latrines in common spaces       989         Separation for men and women       23 Sites         # of accommodation units with showers       4266 Units / 74.57%         # of showers in common spaces       678         Separation for men and women       23 Sites                                                                                                                                                                                                                                                                                                                                                                                                                                                                                                                                                                                                                                                                                                                                                                                                                                                                                                                                                                                                                                                                                                                                                                                                                                                                                                                                                                                                                                                                                                                                                                                                                                                                                                     | Afghanistan 46.82%<br>Syrian Arab Republic 24.34%                                                                                                                                                                                                                                                                                                                                                                                                                                                 |
| Health                                                                                                                       | Ctor(s)         EDDY, Hellenic Ar Force, Hellenic Army, Hellenic Ravy, Hellenic  | Democratic Republic Congo 6.50%                                                                                                                                                                                                                                                                                                                                                                                                                                                                   |
| Protection                                                                                                                   | Protection Actor(s)         ADDMA, ASB, DRC, EODY, IOM, RIS, Solidarity           Child Protection Actor(s)         Asss, ASB, DRC, IOM, Municipality of Veris, Solidarity Now, Teit, UNICEF           Safe Zone Actor(s)         IOM - ARSIS: 8 IOM - GCR: 2 IOM - Zeuxis: 1 IOM - TdH: 2           Protection meetings         27 Sites / 84.38%           Psychosocial Support         32 Sites / 100%           Children Friendly Space         21 Sites / 65.63%           Female Friendly Space         23 Sites / 71.88%                                                                                                                                                                                                                                                                                                                                                                                                                                                                                                                                                                                                                                                                                                                                                                                                                                                                                                                                                                                                                                                                                                                                                                                                                                                                                                                                                                                                                                                                                                                                                                 | Somalia 3.29%<br>Iran (the Islamic Republic of) 2.16%                                                                                                                                                                                                                                                                                                                                                                                                                                             |
|                                                                                                                              | Safe Zone in Site         15 Sites           Legal Assistance         32 Sites / 100%           SGBV referral mechanism         31 Sites / 96.88%           PWSN referral mechanism         32 Sites / 100%           UMC referral mechanism         32 Sites / 100%                                                                                                                                                                                                                                                                                                                                                                                                                                                                                                                                                                                                                                                                                                                                                                                                                                                                                                                                                                                                                                                                                                                                                                                                                                                                                                                                                                                                                                                                                                                                                                                                                                                                                                                                                                                                                            | Cameroon 1.04%                                                                                                                                                                                                                                                                                                                                                                                                                                                                                    |
| Education                                                                                                                    | Formal Education Actor(s)         MoE: 31 Sites - No Representative: 1 Site           NFE Actor(s)         Mab. DRC, Drap in the Deam, LIX. (DML upthboxe Reliel, Prefetture of Central Greece,<br>oldinarity Nove, UNICE           # of students (4-18 y.o.) enrolled in Public School 5906 out of 6916 children / 85.4%<br>Access to public school(s)         7 Sites YES/21.875, 12 Sites / MATCA / School Support 1975, 15<br>Non-formal Education services in Site         28 Sites / 87.5%<br>Greeck 28 Greeck 28 Gre                                                                     | Access to       % of beneficiaries above 18 y.o. with Tax Number (AFM-holders)       30.05%         labour market       % of beneficiaries above 15 y.o with unemployment card (OAED)       10.03%         Access to       % of Sites with public transportation       27 Sites / 81.25%         services off-<br>site       Average distance to Citizens' Service Center (KEP)       7.62 Km         Average distance to Average distance to ATM       6.42 Km         Cash Actor(s)       UNHCR |
| Distributions                                                                                                                | Actor(s) ADDMA, ASB, DRC, Drop in the Ocean, ELEA<br>Project, Hellenic Army, IOM, Refugee Help, RIS                                                                                                                                                                                                                                                                                                                                                                                                                                                                                                                                                                                                                                                                                                                                                                                                                                                                                                                                                                                                                                                                                                                                                                                                                                                                                                                                                                                                                                                                                                                                                                                                                                                                                                                                                                                                                                                                                                                                                                                             | Cash Actor(s) UNHCR<br>14 sites under CRS, 18 sites under IFRC                                                                                                                                                                                                                                                                                                                                                                                                                                    |