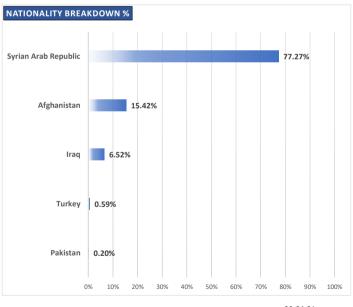

Greece town of Ioannina accomodates families after being transported from the islands. 20 spacious stone

Emergency Units: # of Partitioned Rooms in Rubhalls: 0 # of Tents: 0

0

0

0

0

0

0