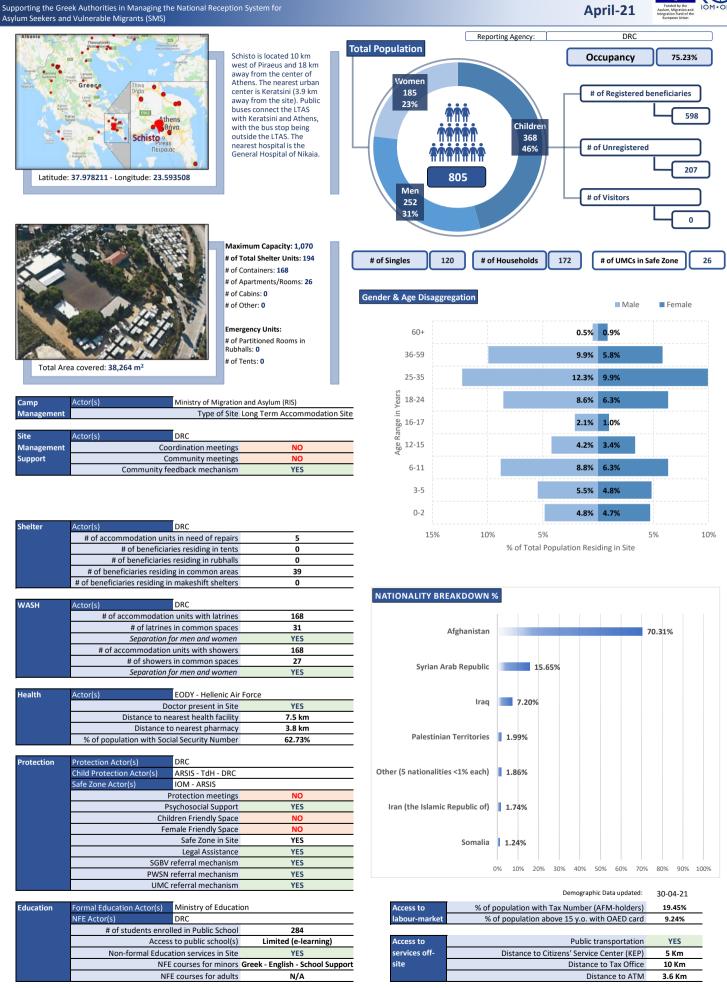

# Supporting the Greek Authorities in Managing the National Reception System for Asylum Seekers and Vulnerable Migrants (SMS)

Supporting the Greek Authorities in Managing the National Reception System for Asylum Seekers and Vulnerable Migrants (SMS)

Latitude: 39.693905 - Longitude: 20.815826

Maximum Capacity: 462 # of Total Shelter Units: 80 # of Containers: 0 # of Apartments/Rooms: 80 # of Cabins: 0 # of Other 0

A renovated former home for children in the western

buildings, 13 of which house apartments that will provide shelter. There are also four communal buildings in the facility's garden-like setting. The site has a new sewage network, accessibility ramps and is surrounded by fencing.

Greece town of Ioannina accomodates families after being transported from the islands. 20 spacious stone

Emergency Units: # of Partitioned Rooms in Rubhalls: 0 # of Tents: 0

0

0

0

0

0

0

76.15%

YES

YES

YES

YES

YES

YES

YES

YES

YES

SB

OUNCIL

| Camp       | Actor(s) Ministry of Migration and Asylum (RIS) |                                           |     |  |  |  |
|------------|-------------------------------------------------|-------------------------------------------|-----|--|--|--|
| Management |                                                 | Type of Site Long Term Accommodation Site |     |  |  |  |
|            |                                                 |                                           |     |  |  |  |
| Site       | Actor(s)                                        | ASB                                       |     |  |  |  |
| Management |                                                 | Coordination meetings                     | YES |  |  |  |
| Support    |                                                 | Community meetings                        | YES |  |  |  |
|            |                                                 | Community feedback mechanism              | YES |  |  |  |

ASB

# of beneficiaries residing in tents

ASB # of accommodation units with latrines

# of latrines in common spaces

Separation for men and women

# of showers in common spaces

Separation for men and women

EODY Doctor present in Site

Distance to nearest health facility

% of population with Social Security Number

Protection Actor(s)

afe Zone Actor(s)

Child Protection Actor(s)

Distance to nearest pharmacy

ASB

ASB IOM - ARSIS

Protection meetings **Psychosocial Support** 

Children Friendly Space

Female Friendly Space

SGBV referral mechanism

PWSN referral mechanism

UMC referral mechanism

Safe Zone in Site

Legal Assistance

# of accommodation units with showers

# of beneficiaries residing in rubhalls

# of accommodation units in need of repairs

# of beneficiaries residing in common areas

# of beneficiaries residing in makeshift shelters

|     | Women<br>64<br>25%<br>Men<br>45<br>17%                                                                                                                                                                                                                                                                                                                                                                                                                                                                                                                                                                                                                                                                                                                                                                                                                                                                                                                                                                                                                                                                                                                                                                                                                                                                                                                                                                                                                                                                                                                                                                                                                                                                                                                                                                                                                                                                                                                                                                                                                                                                                                                                                                                                                                                                                                                                                                                                                                                                                                                                                                                |             | 151<br>58%      |       | # of Unregis |                 | les<br>259<br>1 |
|-----|-----------------------------------------------------------------------------------------------------------------------------------------------------------------------------------------------------------------------------------------------------------------------------------------------------------------------------------------------------------------------------------------------------------------------------------------------------------------------------------------------------------------------------------------------------------------------------------------------------------------------------------------------------------------------------------------------------------------------------------------------------------------------------------------------------------------------------------------------------------------------------------------------------------------------------------------------------------------------------------------------------------------------------------------------------------------------------------------------------------------------------------------------------------------------------------------------------------------------------------------------------------------------------------------------------------------------------------------------------------------------------------------------------------------------------------------------------------------------------------------------------------------------------------------------------------------------------------------------------------------------------------------------------------------------------------------------------------------------------------------------------------------------------------------------------------------------------------------------------------------------------------------------------------------------------------------------------------------------------------------------------------------------------------------------------------------------------------------------------------------------------------------------------------------------------------------------------------------------------------------------------------------------------------------------------------------------------------------------------------------------------------------------------------------------------------------------------------------------------------------------------------------------------------------------------------------------------------------------------------------------|-------------|-----------------|-------|--------------|-----------------|-----------------|
| L   | # of Singles                                                                                                                                                                                                                                                                                                                                                                                                                                                                                                                                                                                                                                                                                                                                                                                                                                                                                                                                                                                                                                                                                                                                                                                                                                                                                                                                                                                                                                                                                                                                                                                                                                                                                                                                                                                                                                                                                                                                                                                                                                                                                                                                                                                                                                                                                                                                                                                                                                                                                                                                                                                                          | 24          | # of Households | 54    | # of UM      | Cs in Safe Zone | 24              |
|     | Gender & Age Disa<br>60+<br>36-59                                                                                                                                                                                                                                                                                                                                                                                                                                                                                                                                                                                                                                                                                                                                                                                                                                                                                                                                                                                                                                                                                                                                                                                                                                                                                                                                                                                                                                                                                                                                                                                                                                                                                                                                                                                                                                                                                                                                                                                                                                                                                                                                                                                                                                                                                                                                                                                                                                                                                                                                                                                     | nggregation | 6.2%            | 0.8%  | M            | ale 🔳 Femi      | ale             |
|     | 25-35                                                                                                                                                                                                                                                                                                                                                                                                                                                                                                                                                                                                                                                                                                                                                                                                                                                                                                                                                                                                                                                                                                                                                                                                                                                                                                                                                                                                                                                                                                                                                                                                                                                                                                                                                                                                                                                                                                                                                                                                                                                                                                                                                                                                                                                                                                                                                                                                                                                                                                                                                                                                                 |             | 7.3%            | 12.7% |              |                 |                 |
| ite | Lo oo<br>Lo oo Lo oo<br>Lo oo Lo oo<br>Lo oo Lo ooo |             | 3.8%            | 2.7%  |              |                 |                 |
|     | an 16-17                                                                                                                                                                                                                                                                                                                                                                                                                                                                                                                                                                                                                                                                                                                                                                                                                                                                                                                                                                                                                                                                                                                                                                                                                                                                                                                                                                                                                                                                                                                                                                                                                                                                                                                                                                                                                                                                                                                                                                                                                                                                                                                                                                                                                                                                                                                                                                                                                                                                                                                                                                                                              |             | 1.9%            | 0.4%  |              |                 |                 |
|     | ക്ല 12-15<br>K                                                                                                                                                                                                                                                                                                                                                                                                                                                                                                                                                                                                                                                                                                                                                                                                                                                                                                                                                                                                                                                                                                                                                                                                                                                                                                                                                                                                                                                                                                                                                                                                                                                                                                                                                                                                                                                                                                                                                                                                                                                                                                                                                                                                                                                                                                                                                                                                                                                                                                                                                                                                        |             | 6.5%            | 3.8%  |              |                 |                 |
|     | 6-11                                                                                                                                                                                                                                                                                                                                                                                                                                                                                                                                                                                                                                                                                                                                                                                                                                                                                                                                                                                                                                                                                                                                                                                                                                                                                                                                                                                                                                                                                                                                                                                                                                                                                                                                                                                                                                                                                                                                                                                                                                                                                                                                                                                                                                                                                                                                                                                                                                                                                                                                                                                                                  |             | 8.8%            | 10.0% |              |                 |                 |
|     | 3-5                                                                                                                                                                                                                                                                                                                                                                                                                                                                                                                                                                                                                                                                                                                                                                                                                                                                                                                                                                                                                                                                                                                                                                                                                                                                                                                                                                                                                                                                                                                                                                                                                                                                                                                                                                                                                                                                                                                                                                                                                                                                                                                                                                                                                                                                                                                                                                                                                                                                                                                                                                                                                   |             | 5.4%            | 5.4%  |              |                 |                 |
|     | 0-2                                                                                                                                                                                                                                                                                                                                                                                                                                                                                                                                                                                                                                                                                                                                                                                                                                                                                                                                                                                                                                                                                                                                                                                                                                                                                                                                                                                                                                                                                                                                                                                                                                                                                                                                                                                                                                                                                                                                                                                                                                                                                                                                                                                                                                                                                                                                                                                                                                                                                                                                                                                                                   |             | 6.2%            | 9.6%  |              |                 |                 |
|     | 10                                                                                                                                                                                                                                                                                                                                                                                                                                                                                                                                                                                                                                                                                                                                                                                                                                                                                                                                                                                                                                                                                                                                                                                                                                                                                                                                                                                                                                                                                                                                                                                                                                                                                                                                                                                                                                                                                                                                                                                                                                                                                                                                                                                                                                                                                                                                                                                                                                                                                                                                                                                                                    | 1%          | 5%              |       | 5%           | 10%             | 15%             |

Reporting Agency:

% of Total Population Residing in Site

|               | Demographic Data updated:                     | 30-04-21 |
|---------------|-----------------------------------------------|----------|
| Access to     | % of population with Tax Number (AFM-holders) | 67.89%   |
| labour-market | % of population above 15 y.o. with OAED card  | 5.88%    |
|               |                                               |          |
| Access to     | Public transportation                         | YES      |
| services off- | Distance to Citizens' Service Center (KEP)    | 5 Km     |
| site          | Distance to Tax Office                        | 7 Km     |
|               | Distance to ATM                               | 5 Km     |

#### Cash Actor(s) IFRC - UNHCR

E

GREEK COUNCIL REFIGEES

Distributions Actor(s

```
ASB
```

helte

WASH

Health