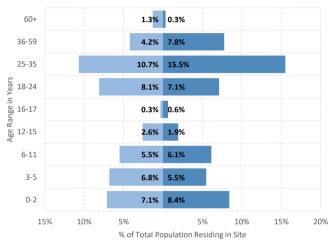

#### Supporting the Greek Authorities in Managing the National Reception System for Asylum Seekers and Vulnerable Migrants (SMS)

0.9<mark>%</mark> 0.9%

4.3% 8.7%

3.5% 11.3%

9.6% 7.0%

2.6% 0.0%

4.3% 5.2%

9.6% 7.8%

7.0% 4.3%

8.7% 4.3%

Male

Female

10%

15%

Latitude: 39.898411 - Longitude: 20.578852

Maximum Capacity: 177 # of Total Shelter Units: 28 # of Containers: 0 # of Apartments/Rooms: 28 # of Cabins: 0 # of Other: 0