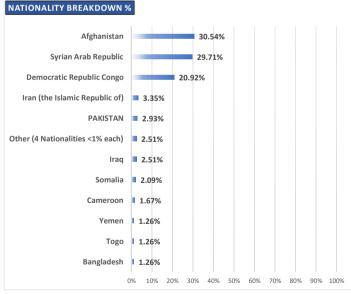

| Site Fact                                                                                                                    | sheet                                                                                                                                                                                                                                                                                                                                                                                                                                                                                                                                                                                                                                                                                                                                                                                                                                                                                                                                                                                                                                                                                                                                                                                                                                                                                                                                                                                                                                                                                                                                                                                                                                                                                                                                                                                                                                                                                                                                                                                                                                                                                           | Site Management Support<br>in Mainland Open Accommodation Sites                                                                                                                                                                                                                                                                                                                                                                                                                                   |
|------------------------------------------------------------------------------------------------------------------------------|-------------------------------------------------------------------------------------------------------------------------------------------------------------------------------------------------------------------------------------------------------------------------------------------------------------------------------------------------------------------------------------------------------------------------------------------------------------------------------------------------------------------------------------------------------------------------------------------------------------------------------------------------------------------------------------------------------------------------------------------------------------------------------------------------------------------------------------------------------------------------------------------------------------------------------------------------------------------------------------------------------------------------------------------------------------------------------------------------------------------------------------------------------------------------------------------------------------------------------------------------------------------------------------------------------------------------------------------------------------------------------------------------------------------------------------------------------------------------------------------------------------------------------------------------------------------------------------------------------------------------------------------------------------------------------------------------------------------------------------------------------------------------------------------------------------------------------------------------------------------------------------------------------------------------------------------------------------------------------------------------------------------------------------------------------------------------------------------------|---------------------------------------------------------------------------------------------------------------------------------------------------------------------------------------------------------------------------------------------------------------------------------------------------------------------------------------------------------------------------------------------------------------------------------------------------------------------------------------------------|
|                                                                                                                              | ek Authorities in Managing the National Reception System for<br>d Vulnerable Migrants (SMS)                                                                                                                                                                                                                                                                                                                                                                                                                                                                                                                                                                                                                                                                                                                                                                                                                                                                                                                                                                                                                                                                                                                                                                                                                                                                                                                                                                                                                                                                                                                                                                                                                                                                                                                                                                                                                                                                                                                                                                                                     | April-21                                                                                                                                                                                                                                                                                                                                                                                                                                                                                          |
| dignified a                                                                                                                  | Image: Second | tal Population Reporting Agency: International Organization for Migration Women 6,003 24% Children 10,166 42% # of Unregistered 4,184 4,184 # of Visitors 79                                                                                                                                                                                                                                                                                                                                      |
| Managem<br>Formal Edi<br>Other part<br>(DRC Gree<br>Greek Cou<br>IOM daily<br>managem<br>mainland '<br>implemen<br>General M | ional protection in Greece through Site<br>ent Support, Protection assistance and Non<br>Jucation services. Together with UNICEF and<br>hers such as Danish Refugee Council Greece<br>ce), Arbeiter Samariter Bund (ASB), ARSIS,<br>ncil for Refugees (GCR), and METAdrasi,<br>supports the Greek Government in the<br>ent of all long term accommodation sites in<br>Greece. The project is funded and<br>teed in coordination with the Directorate<br>igration and Home Affairs of the European<br>on (DG HOME).<br>Apartments/Rooms: 1,826<br>Maximum<br>Emergency<br>Capacity:<br>2,275<br>Tents: 64<br>Partitioned rooms in Rub-Halls:<br>504 rooms in 36 Rubhalls                                                                                                                                                                                                                                                                                                                                                                                                                                                                                                                                                                                                                                                                                                                                                                                                                                                                                                                                                                                                                                                                                                                                                                                                                                                                                                                                                                                                                         | # of Singles       4,551       # of Households       5,119       # of UMCs in Safe Zones       365         Gender & Age Disaggregation       Male       Female         60+       0.7%       0.8%         36-59       8.9%       6.4%         25.25       11.20%       12.20%                                                                                                                                                                                                                      |
| Camp<br>Management                                                                                                           | Actor(s)     Ministry of Migration and Asylum (RIS): 32 Sites       Types of Sites     32 Sites                                                                                                                                                                                                                                                                                                                                                                                                                                                                                                                                                                                                                                                                                                                                                                                                                                                                                                                                                                                                                                                                                                                                                                                                                                                                                                                                                                                                                                                                                                                                                                                                                                                                                                                                                                                                                                                                                                                                                                                                 | 25-35     14.2%     10.8%       See 18-24     9.9%     6.7%       16-17     1.7%     1,3%       ag 12-15     3.6%     2.8%                                                                                                                                                                                                                                                                                                                                                                        |
| Site<br>Management<br>Support                                                                                                | Actor(s) ADDMA, ASB, DRC, IOM Coordination meetings 24 Sites / 75% Community meetings 23 Sites / 71.88% Community feedback mechanism 30 Sites / 93.75%                                                                                                                                                                                                                                                                                                                                                                                                                                                                                                                                                                                                                                                                                                                                                                                                                                                                                                                                                                                                                                                                                                                                                                                                                                                                                                                                                                                                                                                                                                                                                                                                                                                                                                                                                                                                                                                                                                                                          | 6-11     7.1%     6.2%       3-5     4.4%     4.2%                                                                                                                                                                                                                                                                                                                                                                                                                                                |
| Shelter                                                                                                                      | Actor(s)     ASB, DRC, IOM, RIS       # of accommodation units in need of repairs     31 Units / 0.005%       # of beneficiaries residing in tents     228 / 0.93%       # of beneficiaries residing in rubhalls     1683 / 6.89%       # of beneficiaries residing in common areas     749 / 3.07%       # of beneficiaries residing in makeshift shelters     451 / 1.85%                                                                                                                                                                                                                                                                                                                                                                                                                                                                                                                                                                                                                                                                                                                                                                                                                                                                                                                                                                                                                                                                                                                                                                                                                                                                                                                                                                                                                                                                                                                                                                                                                                                                                                                     | 0-2 5.2% 5.2%<br>15% 10% 5% 5% 10% 15%<br>% of Total Population Residing in Sites<br>NATIONALITY BREAKDOWN %                                                                                                                                                                                                                                                                                                                                                                                      |
| WASH                                                                                                                         | Actor(s)       ASB, DRC, IOM, RIS         # of accommodation units with latrines       4266 Units / 74.57%         # of latrines in common spaces       989         Separation for men and women       23 Sites         # of accommodation units with showers       4266 Units / 74.57%         # of showers in common spaces       678         Separation for men and women       23 Sites                                                                                                                                                                                                                                                                                                                                                                                                                                                                                                                                                                                                                                                                                                                                                                                                                                                                                                                                                                                                                                                                                                                                                                                                                                                                                                                                                                                                                                                                                                                                                                                                                                                                                                     | Afghanistan 46.82%<br>Syrian Arab Republic 24.34%                                                                                                                                                                                                                                                                                                                                                                                                                                                 |
| Health                                                                                                                       | Ctor(s)         EDDY, Hellenic Ar Force, Hellenic Army, Hellenic Ravy, Hellenic  | Democratic Republic Congo 6.50%                                                                                                                                                                                                                                                                                                                                                                                                                                                                   |
| Protection                                                                                                                   | Protection Actor(s)         ADDMA, ASB, DRC, EODY, IOM, RIS, Solidarity           Child Protection Actor(s)         Asss, ASB, DRC, IOM, Municipality of Veris, Solidarity Now, Teit, UNICEF           Safe Zone Actor(s)         IOM - ARSIS: 8 IOM - GCR: 2 IOM - Zeuxis: 1 IOM - TdH: 2           Protection meetings         27 Sites / 84.38%           Psychosocial Support         32 Sites / 100%           Children Friendly Space         21 Sites / 65.63%           Female Friendly Space         23 Sites / 71.88%                                                                                                                                                                                                                                                                                                                                                                                                                                                                                                                                                                                                                                                                                                                                                                                                                                                                                                                                                                                                                                                                                                                                                                                                                                                                                                                                                                                                                                                                                                                                                                 | Somalia 3.29%<br>Iran (the Islamic Republic of) 2.16%                                                                                                                                                                                                                                                                                                                                                                                                                                             |
|                                                                                                                              | Safe Zone in Site         15 Sites           Legal Assistance         32 Sites / 100%           SGBV referral mechanism         31 Sites / 96.88%           PWSN referral mechanism         32 Sites / 100%           UMC referral mechanism         32 Sites / 100%                                                                                                                                                                                                                                                                                                                                                                                                                                                                                                                                                                                                                                                                                                                                                                                                                                                                                                                                                                                                                                                                                                                                                                                                                                                                                                                                                                                                                                                                                                                                                                                                                                                                                                                                                                                                                            | Cameroon 1.04%                                                                                                                                                                                                                                                                                                                                                                                                                                                                                    |
| Education                                                                                                                    | Formal Education Actor(s)         MoE: 31 Sites - No Representative: 1 Site           NFE Actor(s)         Mab. DRC, Drap in the Deam, LIX. (DML upthboxe Reliel, Prefetture of Central Greece,<br>oldinarity Nove, UNICE           # of students (4-18 y.o.) enrolled in Public School 5906 out of 6916 children / 85.4%<br>Access to public school(s)         7 Sites YES/21.875, 12 Sites / MATCA / School Support 1975, 15<br>Non-formal Education services in Site         28 Sites / 87.5%<br>Greeck 28 Greeck 28 Gre                                                                     | Access to       % of beneficiaries above 18 y.o. with Tax Number (AFM-holders)       30.05%         labour market       % of beneficiaries above 15 y.o with unemployment card (OAED)       10.03%         Access to       % of Sites with public transportation       27 Sites / 81.25%         services off-<br>site       Average distance to Citizens' Service Center (KEP)       7.62 Km         Average distance to Average distance to ATM       6.42 Km         Cash Actor(s)       UNHCR |
| Distributions                                                                                                                | Actor(s) ADDMA, ASB, DRC, Drop in the Ocean, ELEA<br>Project, Hellenic Army, IOM, Refugee Help, RIS                                                                                                                                                                                                                                                                                                                                                                                                                                                                                                                                                                                                                                                                                                                                                                                                                                                                                                                                                                                                                                                                                                                                                                                                                                                                                                                                                                                                                                                                                                                                                                                                                                                                                                                                                                                                                                                                                                                                                                                             | Cash Actor(s) UNHCR<br>14 sites under CRS, 18 sites under IFRC                                                                                                                                                                                                                                                                                                                                                                                                                                    |