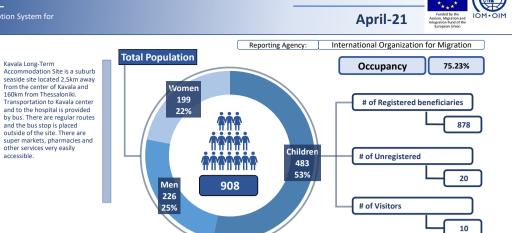

| Site Fact                                                                                                                    | sheet                                                                                                                                                                                                                                                                                                                                                                                                                                                                                                                                                                                                                                                                                                                                                                                                                                                                                                                                                                                                                                                                                                                                                                                                                                                                                                                                                                                                                                                                                                                                                                                                                                                                                                                                                                                                                                                                                                                                                                                                                                                                                           | Site Management Support<br>in Mainland Open Accommodation Sites                                                                                                                                                                                                                                                                                                                                                                                                                                   |
|------------------------------------------------------------------------------------------------------------------------------|-------------------------------------------------------------------------------------------------------------------------------------------------------------------------------------------------------------------------------------------------------------------------------------------------------------------------------------------------------------------------------------------------------------------------------------------------------------------------------------------------------------------------------------------------------------------------------------------------------------------------------------------------------------------------------------------------------------------------------------------------------------------------------------------------------------------------------------------------------------------------------------------------------------------------------------------------------------------------------------------------------------------------------------------------------------------------------------------------------------------------------------------------------------------------------------------------------------------------------------------------------------------------------------------------------------------------------------------------------------------------------------------------------------------------------------------------------------------------------------------------------------------------------------------------------------------------------------------------------------------------------------------------------------------------------------------------------------------------------------------------------------------------------------------------------------------------------------------------------------------------------------------------------------------------------------------------------------------------------------------------------------------------------------------------------------------------------------------------|---------------------------------------------------------------------------------------------------------------------------------------------------------------------------------------------------------------------------------------------------------------------------------------------------------------------------------------------------------------------------------------------------------------------------------------------------------------------------------------------------|
|                                                                                                                              | ek Authorities in Managing the National Reception System for<br>d Vulnerable Migrants (SMS)                                                                                                                                                                                                                                                                                                                                                                                                                                                                                                                                                                                                                                                                                                                                                                                                                                                                                                                                                                                                                                                                                                                                                                                                                                                                                                                                                                                                                                                                                                                                                                                                                                                                                                                                                                                                                                                                                                                                                                                                     | April-21                                                                                                                                                                                                                                                                                                                                                                                                                                                                                          |
| dignified a                                                                                                                  | Image: Second | tal Population Reporting Agency: International Organization for Migration Women 6,003 24% Children 10,166 42% # of Unregistered 4,184 4,184 # of Visitors 79                                                                                                                                                                                                                                                                                                                                      |
| Managem<br>Formal Edi<br>Other part<br>(DRC Gree<br>Greek Cou<br>IOM daily<br>managem<br>mainland '<br>implemen<br>General M | ional protection in Greece through Site<br>ent Support, Protection assistance and Non<br>Jucation services. Together with UNICEF and<br>hers such as Danish Refugee Council Greece<br>ce), Arbeiter Samariter Bund (ASB), ARSIS,<br>ncil for Refugees (GCR), and METAdrasi,<br>supports the Greek Government in the<br>ent of all long term accommodation sites in<br>Greece. The project is funded and<br>teed in coordination with the Directorate<br>igration and Home Affairs of the European<br>on (DG HOME).<br>Apartments/Rooms: 1,826<br>Maximum<br>Emergency<br>Capacity:<br>2,275<br>Tents: 64<br>Partitioned rooms in Rub-Halls:<br>504 rooms in 36 Rubhalls                                                                                                                                                                                                                                                                                                                                                                                                                                                                                                                                                                                                                                                                                                                                                                                                                                                                                                                                                                                                                                                                                                                                                                                                                                                                                                                                                                                                                         | # of Singles       4,551       # of Households       5,119       # of UMCs in Safe Zones       365         Gender & Age Disaggregation       Male       Female         60+       0.7%       0.8%         36-59       8.9%       6.4%         25.25       11.20%       12.20%                                                                                                                                                                                                                      |
| Camp<br>Management                                                                                                           | Actor(s)     Ministry of Migration and Asylum (RIS): 32 Sites       Types of Sites     32 Sites                                                                                                                                                                                                                                                                                                                                                                                                                                                                                                                                                                                                                                                                                                                                                                                                                                                                                                                                                                                                                                                                                                                                                                                                                                                                                                                                                                                                                                                                                                                                                                                                                                                                                                                                                                                                                                                                                                                                                                                                 | 25-35     14.2%     10.8%       See 18-24     9.9%     6.7%       16-17     1.7%     1,3%       ag 12-15     3.6%     2.8%                                                                                                                                                                                                                                                                                                                                                                        |
| Site<br>Management<br>Support                                                                                                | Actor(s) ADDMA, ASB, DRC, IOM Coordination meetings 24 Sites / 75% Community meetings 23 Sites / 71.88% Community feedback mechanism 30 Sites / 93.75%                                                                                                                                                                                                                                                                                                                                                                                                                                                                                                                                                                                                                                                                                                                                                                                                                                                                                                                                                                                                                                                                                                                                                                                                                                                                                                                                                                                                                                                                                                                                                                                                                                                                                                                                                                                                                                                                                                                                          | 6-11     7.1%     6.2%       3-5     4.4%     4.2%                                                                                                                                                                                                                                                                                                                                                                                                                                                |
| Shelter                                                                                                                      | Actor(s)     ASB, DRC, IOM, RIS       # of accommodation units in need of repairs     31 Units / 0.005%       # of beneficiaries residing in tents     228 / 0.93%       # of beneficiaries residing in rubhalls     1683 / 6.89%       # of beneficiaries residing in common areas     749 / 3.07%       # of beneficiaries residing in makeshift shelters     451 / 1.85%                                                                                                                                                                                                                                                                                                                                                                                                                                                                                                                                                                                                                                                                                                                                                                                                                                                                                                                                                                                                                                                                                                                                                                                                                                                                                                                                                                                                                                                                                                                                                                                                                                                                                                                     | 0-2 5.2% 5.2%<br>15% 10% 5% 5% 10% 15%<br>% of Total Population Residing in Sites<br>NATIONALITY BREAKDOWN %                                                                                                                                                                                                                                                                                                                                                                                      |
| WASH                                                                                                                         | Actor(s)       ASB, DRC, IOM, RIS         # of accommodation units with latrines       4266 Units / 74.57%         # of latrines in common spaces       989         Separation for men and women       23 Sites         # of accommodation units with showers       4266 Units / 74.57%         # of showers in common spaces       678         Separation for men and women       23 Sites                                                                                                                                                                                                                                                                                                                                                                                                                                                                                                                                                                                                                                                                                                                                                                                                                                                                                                                                                                                                                                                                                                                                                                                                                                                                                                                                                                                                                                                                                                                                                                                                                                                                                                     | Afghanistan 46.82%<br>Syrian Arab Republic 24.34%                                                                                                                                                                                                                                                                                                                                                                                                                                                 |
| Health                                                                                                                       | Ctor(s)         EDDY, Hellenic Ar Force, Hellenic Army, Hellenic Ravy, Hellenic  | Democratic Republic Congo 6.50%                                                                                                                                                                                                                                                                                                                                                                                                                                                                   |
| Protection                                                                                                                   | Protection Actor(s)         ADDMA, ASB, DRC, EODY, IOM, RIS, Solidarity           Child Protection Actor(s)         Asss, ASB, DRC, IOM, Municipality of Veris, Solidarity Now, Teit, UNICEF           Safe Zone Actor(s)         IOM - ARSIS: 8 IOM - GCR: 2 IOM - Zeuxis: 1 IOM - TdH: 2           Protection meetings         27 Sites / 84.38%           Psychosocial Support         32 Sites / 100%           Children Friendly Space         21 Sites / 65.63%           Female Friendly Space         23 Sites / 71.88%                                                                                                                                                                                                                                                                                                                                                                                                                                                                                                                                                                                                                                                                                                                                                                                                                                                                                                                                                                                                                                                                                                                                                                                                                                                                                                                                                                                                                                                                                                                                                                 | Somalia 3.29%<br>Iran (the Islamic Republic of) 2.16%                                                                                                                                                                                                                                                                                                                                                                                                                                             |
|                                                                                                                              | Safe Zone in Site         15 Sites           Legal Assistance         32 Sites / 100%           SGBV referral mechanism         31 Sites / 96.88%           PWSN referral mechanism         32 Sites / 100%           UMC referral mechanism         32 Sites / 100%                                                                                                                                                                                                                                                                                                                                                                                                                                                                                                                                                                                                                                                                                                                                                                                                                                                                                                                                                                                                                                                                                                                                                                                                                                                                                                                                                                                                                                                                                                                                                                                                                                                                                                                                                                                                                            | Cameroon 1.04%                                                                                                                                                                                                                                                                                                                                                                                                                                                                                    |
| Education                                                                                                                    | Formal Education Actor(s)         MoE: 31 Sites - No Representative: 1 Site           NFE Actor(s)         Mab. DRC, Drap in the Deam, LIX. (DML upthboxe Reliel, Prefetture of Central Greece,<br>oldinarity Nove, UNICE           # of students (4-18 y.o.) enrolled in Public School 5906 out of 6916 children / 85.4%<br>Access to public school(s)         7 Sites YES/21.875, 12 Sites / MATCA / School Support 1975, 15<br>Non-formal Education services in Site         28 Sites / 87.5%<br>Greeck 28 Greeck 28 Gre                                                                     | Access to       % of beneficiaries above 18 y.o. with Tax Number (AFM-holders)       30.05%         labour market       % of beneficiaries above 15 y.o with unemployment card (OAED)       10.03%         Access to       % of Sites with public transportation       27 Sites / 81.25%         services off-<br>site       Average distance to Citizens' Service Center (KEP)       7.62 Km         Average distance to Average distance to ATM       6.42 Km         Cash Actor(s)       UNHCR |
| Distributions                                                                                                                | Actor(s) ADDMA, ASB, DRC, Drop in the Ocean, ELEA<br>Project, Hellenic Army, IOM, Refugee Help, RIS                                                                                                                                                                                                                                                                                                                                                                                                                                                                                                                                                                                                                                                                                                                                                                                                                                                                                                                                                                                                                                                                                                                                                                                                                                                                                                                                                                                                                                                                                                                                                                                                                                                                                                                                                                                                                                                                                                                                                                                             | Cash Actor(s) UNHCR<br>14 sites under CRS, 18 sites under IFRC                                                                                                                                                                                                                                                                                                                                                                                                                                    |