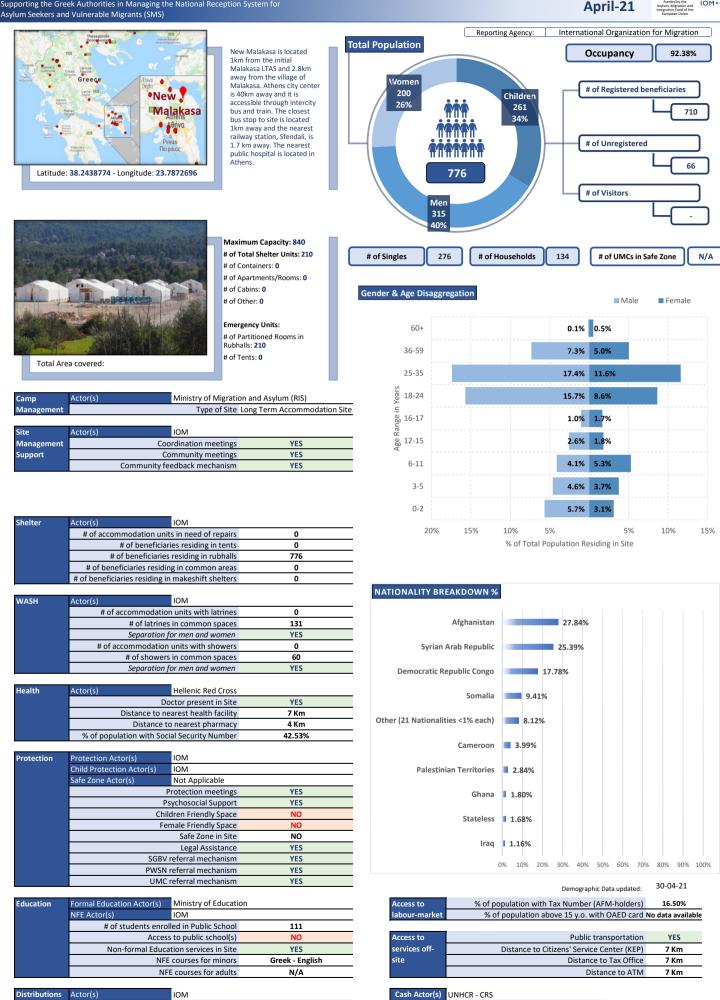

OAED card  | 2.36%    |
|               |                                               |          |
| Access to     | Public transportation                         | YES      |
| services off- | Distance to Citizens' Service Center (KEP)    | 5.1 Km   |
| site          | Distance to Tax Office                        | 27.8 Km  |
|               | Distance to ATM                               | 5 Km     |

0

METAdrasi

#### Cash Actor(s) UNHCR - IFRC

GREEK COUNCIL #REFUGEES

apoic



Actor(s)

**Site Factsheet** 

Supporting the Greek Authorities in Managing the National Reception System for Asylum Seekers and Vulnerable Migrants (SMS)

#### Supporting the Greek Authorities in Managing the National Reception System for

**New Malakasa** 



Terre des hommes

Zeuxis

METAdrasi

aporc

0



WIGRATION UNICE

# Supporting the Greek Authorities in Managing the National Reception System for Asylum Seekers and Vulnerable Migrants (SMS)

Thessaloniki Beogeloving 10



Total Area covered: 20,628 m<sup>2</sup>

Rubhalls: 14 # of Tents: 0

| Camp       | Actor(s) Ministry of Migration and Asylum (RIS) |                              |     |
|------------|-------------------------------------------------|------------------------------|-----|
| Management | Type of Site Long Term Accommodation Site       |                              |     |
|            |                                                 |                              |     |
| Site       | Actor(s)                                        | IOM                          |     |
| Management |