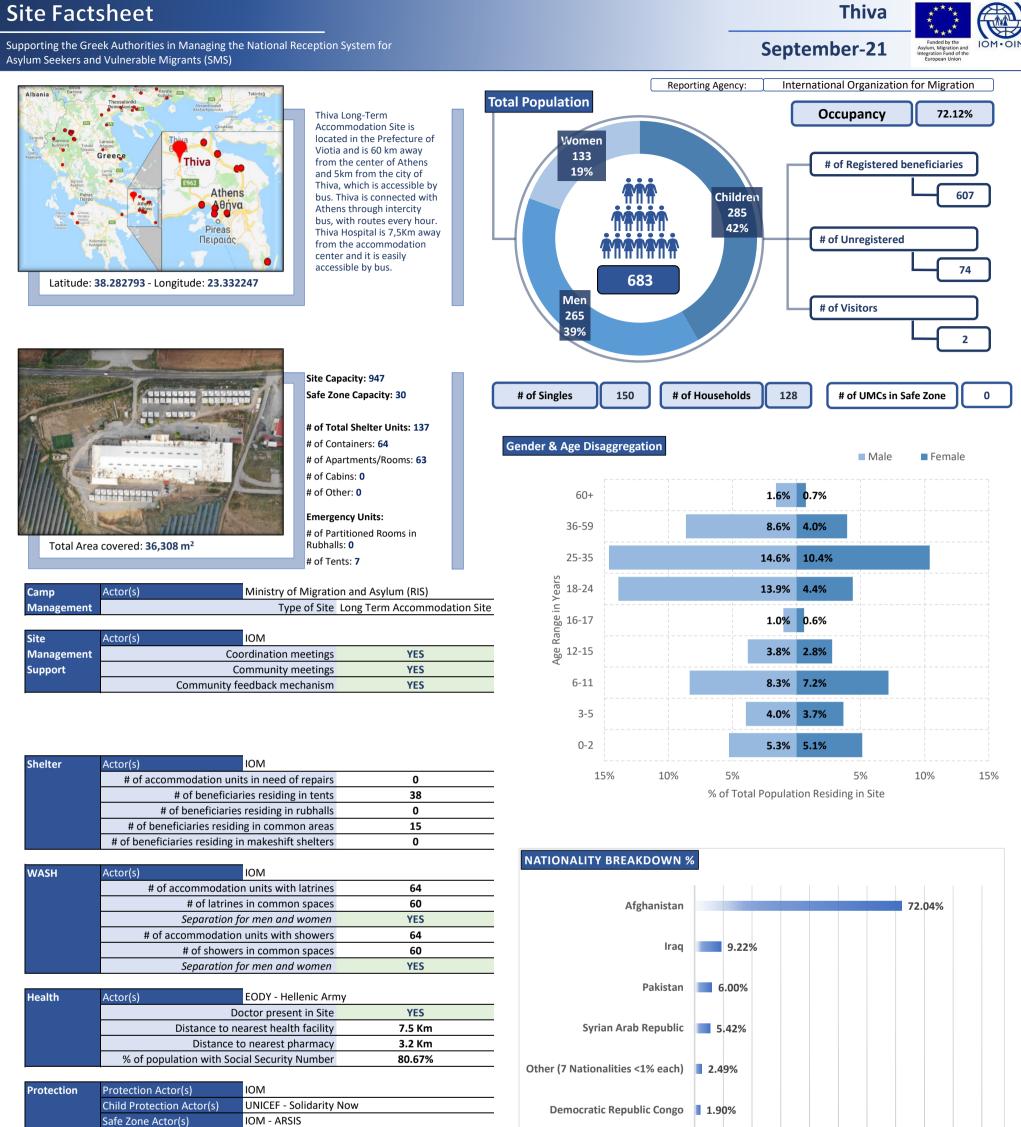

-----|-----|-----|-----|-----|-----|-----|-----|-----|-----|-----|------|
|                         | 0%  | 10% | 20% | 30% | 40% | 50% | 60% | 70% | 80% | 90% | 100% |

Demographic Data updated: 30-09-21

| Access to     | % of population with Tax Number (AFM-holders) | 56.36% |
|---------------|-----------------------------------------------|--------|
| labour-market | % of population above 15 y.o. with OAED card  | 8.33%  |

| Access to     | Public transportation                      | YES     |
|---------------|--------------------------------------------|---------|
| services off- | Distance to Citizens' Service Center (KEP) | 17.0 Km |
| site          | Distance to Tax Office                     | 17.0 Km |
|               | Distance to ATM                            | 15.0 Km |





YES

YES

Bangladesh | 1.46%

| Children Friendly Space | NO    |
|-------------------------|-------|
| Female Friendly Space   | YES   |
| Safe Zone in Site       | YES * |
| Legal Assistance        | YES   |
| SGBV referral mechanism | YES   |
| PWSN referral mechanism | YES   |
| UMC referral mechanism  | YES   |

Protection meetings

Psychosocial Support

| Education | Formal Education Actor(s) | Ministry of Education |     |  |  |  |
|-----------|---------------------------|-----------------------|-----|--|--|--|
|           | NFE Actor(s)              | UNICEF - Solidarity   | Now |  |  |  |
|           | # of students enro        | lled in Public School | 200 |  |  |  |
|           | Acces                     | YES                   |     |  |  |  |
|           | Non-formal Educa