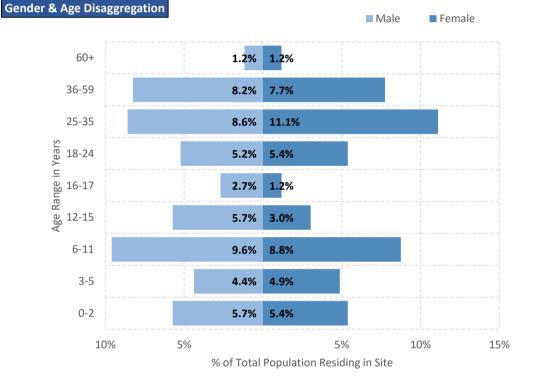

ity Now |     |  |
|            | Safe Zone Actor(s)        | Not Applicable          |     |  |
|            |                           | Protection meetings     | YES |  |
|            | Р                         | sychosocial Support     | YES |  |
|            | Chil                      | ldren Friendly Space    | YES |  |
|            | Fe                        | male Friendly Space     | YES |  |
|            |                           | Safe Zone in Site       | YES |  |
|            |                           | Legal Assistance        | YES |  |
|            | SGBV                      | referral mechanism      | YES |  |
|            | PWSN                      | referral mechanism      | YES |  |
|            | UMC                       | referral mechanism      | YES |  |





Total Area covered: 18,951 m<sup>2</sup>

| Education | Formal Education Actor(s)             | Ministry of Education                   | on                               |
|-----------|---------------------------------------|-----------------------------------------|----------------------------------|
|           | NFE Actor(s)                          | UNICEF - Solidarity                     | Now                              |
|           | # of students enro                    | # of students enrolled in Public School |                                  |
|           | Acces                                 | s to public school(s)                   | YES                              |
|           | Non-formal Education services in Site |                                         | YES