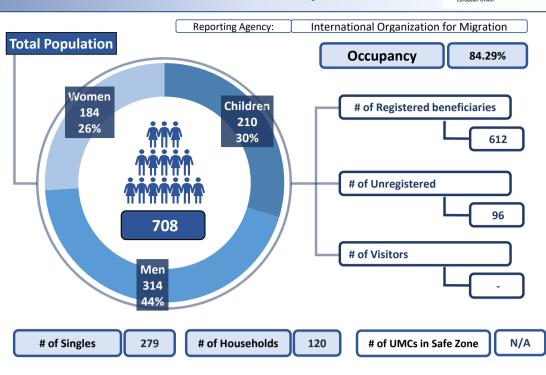

Citizens' Service Center (KEP) | 5.1 Km  |
| site          | Distance to Tax Office                     | 27.8 Km |
|               | Distance to ATM                            | 5.0 Km  |



Greece

Total Area covered:

Latitude: 38.2438774 - Longitude: 23.7872696

Supporting the Greek Authorities in Managing the National Reception System for Asylum Seekers and Vulnerable Migrants (SMS)

٠

New

Malakasa

Αθήνα

Pireas

Πειραιάς

September-21



New Malakasa is located 1km from the initial Malakasa LTAS and 2.8km away from the village of Malakasa. Athens city center is 40km away and it is accessible through intercity bus and train. The closest bus stop to site is located 1km away and the nearest railway station, Sfendali, is 1.7 km away. The nearest public hospital is located in Athens.



#### Site Capacity: 840

# of Total Shelter Units: 322 # of Containers: 112 # of Apartments/Rooms: 0 # of Cabins: 0 # of Other: 0

**Emergency Units:** # of Partitioned Rooms in Rubhalls: 210 # of Tents: 0

| Camp       | Actor(s) | Ministry of Migration and Asylum (RIS)    |
|------------|----------|-------------------------------------------|
| Management |          | Type of Site Long Term Accommodation Site |

| Site       | Actor(s)     | IOM                     |  |
|------------|--------------|-------------------------|--|
| Management | Coc          | ordination meetings YES |  |
| Support    | Co           | ommunity meetings YES   |  |
|            | Community fe | eedback mechanism YES   |  |

| Shelter | Actor(s)       | Ministry of Migratio                 | on and Asylum (R