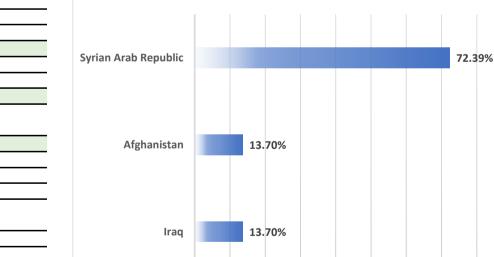

ata updated:

| Access to     | % of population with Tax Number (AFM-holders) | 41.16% |
|---------------|-----------------------------------------------|--------|
| labour-market | % of population above 15 y.o. with OAED card  | 5.88%  |

| Access to     | Public transportation                      | YES     |
|---------------|--------------------------------------------|---------|
| services off- | Distance to Citizens' Service Center (KEP) | 1.8 Km  |
| site          | Distance to Tax Office                     | 28.9 Km |
|               | Distance to ATM                            | 8.9 Km  |



Supporting the Greek Authorities in Managing the National Reception System for Asylum Seekers and Vulnerable Migrants (SMS)

Oinofyta

September-21

ted by the Migration and on Fund of the





| WASH | Actor(s) IC          | M                     |
|------|----------------------|-----------------------|
|      | # of accommodation u | inits with latrines 1 |
|      | # of latrines in     | common spaces 65      |
|      | Separation for       | men and women YES     |
|      | # of accommodation u | nits with showers 1   |
|      | # of showers ir      | common spaces 45      |
|      | Separation for       | men and women YES     |

| Health | Actor(s)     | EODY                               |        |
|--------|--------------|------------------------------------|--------|
|        |              | Doctor present in Site             | YES    |
|        | C            | istance to nearest health facility | 19 Km  |
|        |              | Distance to nearest pharmacy