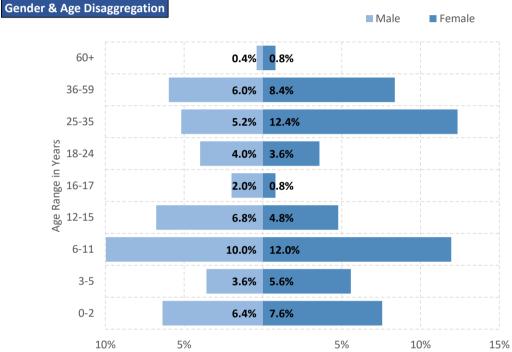

-----|
|            | Child Protection Actor(s) | ASB                  |     |
|            | Safe Zone Actor(s)        | IOM - ARSIS          |     |
|            |                           | Protection meetings  | YES |
|            | Р                         | sychosocial Support  | YES |
|            | Chi                       | ldren Friendly Space | YES |
|            | Fe                        | male Friendly Space  | YES |
|            |                           | Safe Zone in Site    | YES |
|            |                           | Legal Assistance     | YES |
|            | SGBV                      | referral mechanism   | YES |
|            | PWSN                      | referral mechanism   | YES |
|            | UMC                       | referral mechanism   | YES |



% of Total Population Residing in Site



| Education | Formal Education Actor(s) | Ministry of Education            |     |  |
|-----------|---------------------------|----------------------------------|-----|--|
|           | NFE Actor(s)              | ASB                              |     |  |
|           | # of students enro        | 160                              |     |  |
|           | Acces                     | Access to public school(s)       |     |  |
|           | Non-formal Educa          | YES                              |     |  |
|           | NFE                       | Greek - English - School Support |     |  |
|           | NF                        | E courses for adults             | N/A |  |

ASB

Distributions Actor(s

| Pakistan | 1. | 20% |       |     |