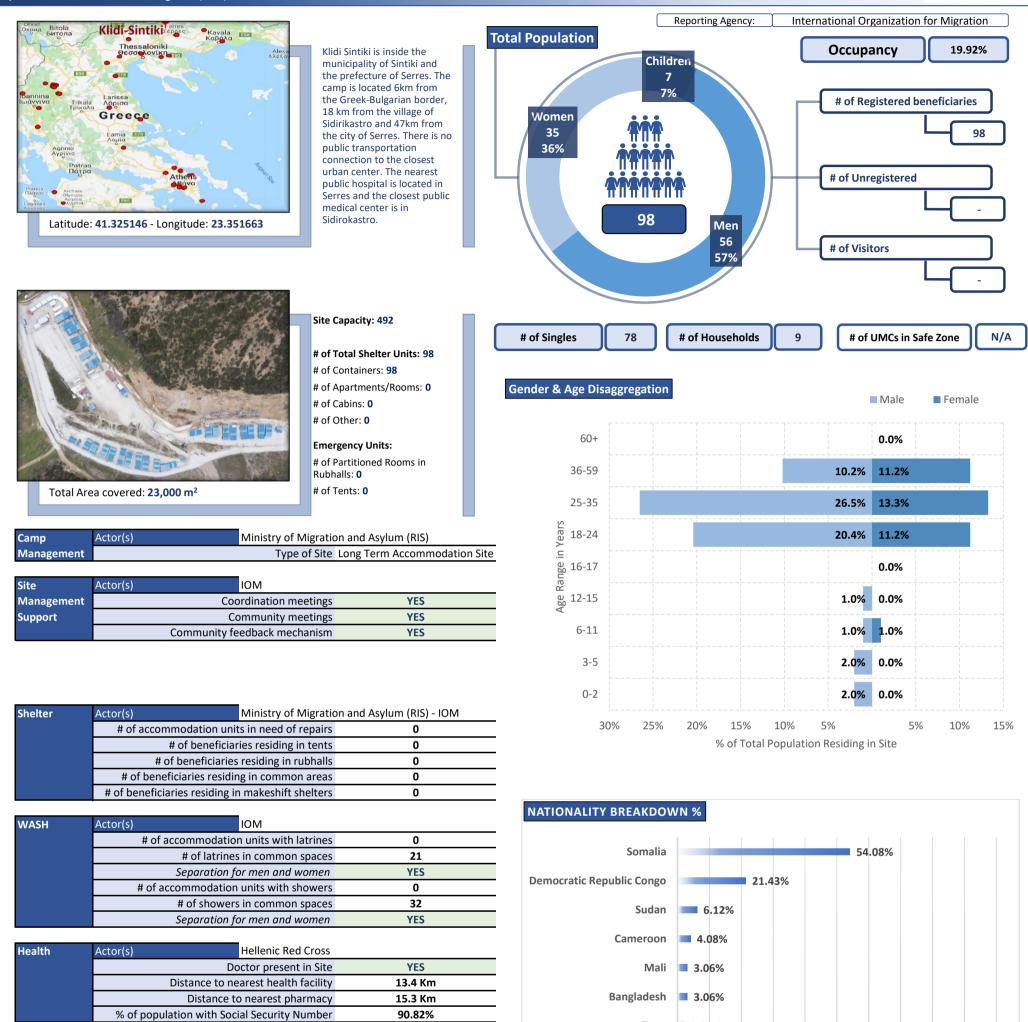

ata updated:

| Access to     | % of population with Tax Number (AFM-holders) | 68.92% |
|---------------|-----------------------------------------------|--------|
| labour-market | % of population above 15 y.o. with OAED card  | 8.43%  |

2.25%

Other (4 Nationalities <1% each)

| Access to     | Public transportation                      | YES    |
|---------------|--------------------------------------------|--------|
| services off- | Distance to Citizens' Service Center (KEP) | 2.3 Km |
| site          | Distance to Tax Office                     | 3.4 Km |
|               | Distance to ATM                            | 2.6 Km |



Supporting the Greek Authorities in Managing the National Reception System for Asylum Seekers and Vulnerable Migrants (SMS)

Klidi-Sintiki

September-21





| Protection | Protection Actor(s)       | IOM                    |     |
|------------|---------------------------|------------------------|-----|
|            | Child Protection Actor(s) | IOM                    |     |
|            | Safe Zone Actor(s)        | Not Applicable         |     |
|            |                           | Protection meetings    | YES |
|            |                           | Psychosocial Support   | YES |
|            | C                         | hildren Friendly Space | NO  |
|            | F                         | Female Friendly Space  | NO  |
|            |                           | Safe Zone in Site      | NO  |
|            |                           | Legal Assistance       | YES |
|            | SGB                       | V referral mech