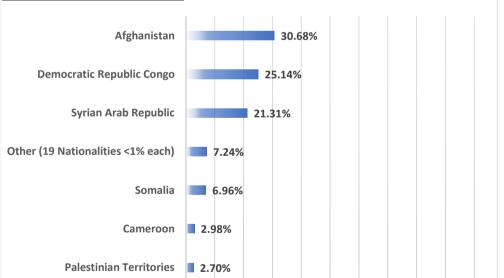

| IOM                  |     |
|            | Safe Zone Actor(s)        | Not Applicable       |     |
|            |                           | Protection meetings  | YES |
|            | Р                         | sychosocial Support  | YES |
|            | Chi                       | ldren Friendly Space | NO  |
|            | Fe                        | male Friendly Space  | NO  |
|            |                           | Safe Zone in Site    | NO  |
|            |                           | Legal Assistance     | YES |
|            | SGBV                      | referral mechanism   | YES |
|            | PWSN                      | referral mechanism   | YES |
|            | UMC                       | referral mechanism   | YES |



Gender & Age Disaggregation

Male Female







| Education | Formal Education Actor(s) | Ministry of Education | on                               |
|-----------|---------------------------|-----------------------|----------------------------------|
|           | NFE Actor(s)              | IOM                   |                                  |
|           | # of students enro        | lled in Public School | 105                              |
|           | Acces                     | YES                   |                                  |
|           | Non-formal Educa          | YES                   |                                  |
|           | NFE                       | courses for minors    | Greek - English - School Support |
|           | NF                        | E courses for adults  | N/A