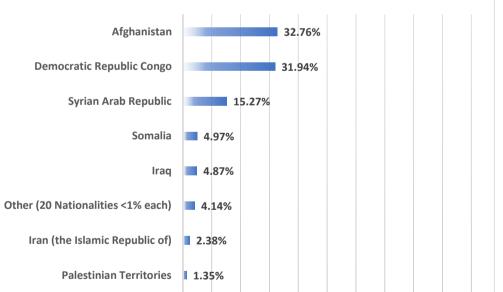

| Psychosocial Support           |     |  |  |  |  |  |
|            | Chi                       | ldren Friendly Space           | NO  |  |  |  |  |  |
|            | Fe                        | male Friendly Space            | YES |  |  |  |  |  |
|            |                           | Safe Zone in Site              | NO  |  |  |  |  |  |
|            |                           | Legal Assistance               | YES |  |  |  |  |  |
|            | SGBV                      | referral mechanism             | YES |  |  |  |  |  |
|            | PWSN                      | referral mechanism             | YES |  |  |  |  |  |
|            | UMC                       | YES                            |     |  |  |  |  |  |





Male Female



#### NATIONALITY BREAKDOWN %



| Education | Formal Education Actor(s) | Ministry of Educatio   | n   |
|-----------|---------------------------|------------------------|-----|
|           | NFE Actor(s)              | UNICEF - ELIX          |     |
|           | # of students enro        | 272                    |     |
|           | Acces                     | YES                    |     |
|           | Non-formal Educa          | ation services in Site | YES |
|           | NFE                       | Greek - English        |     |
|           | NF                        | E courses for adults   | N/A |

| Pakistan | 1.24 | 1%    |      |       |      |      |      |      |      |      |    |
|----------|------|-------|------|-------|------|------|------|------|------|------|----|
| Cameroon | 1.09 | 9%    |