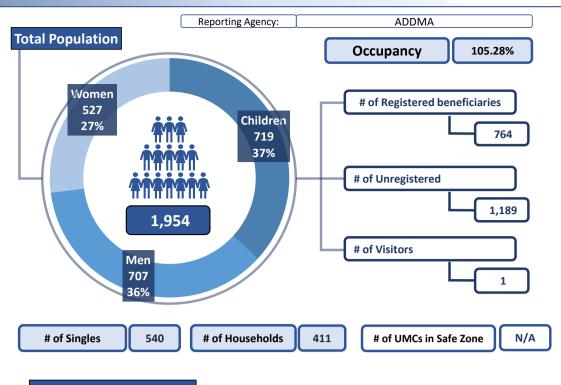

|     |  |  |  |  |  |
|            | Р                         | Psychosocial Support           |     |  |  |  |  |  |
|            | Chi                       | ldren Friendly Space           | NO  |  |  |  |  |  |
|            | Fe                        | male Friendly Space            | YES |  |  |  |  |  |
|            |                           | Safe Zone in Site              | NO  |  |  |  |  |  |
|            |                           | Legal Assistance               | YES |  |  |  |  |  |
|            | SGBV                      | referral mechanism             | YES |  |  |  |  |  |
|            | PWSN                      | referral mechanism             | YES |  |  |  |  |  |
|            | UMC                       | YES                            |     |  |  |  |  |  |





Male Female



#### NATIONALITY BREAKDOWN %



| Education | Formal Education Actor(s) | Ministry of Educatio   | n   |
|-----------|---------------------------|------------------------|-----|
|           | NFE Actor(s)              | UNICEF - ELIX          |     |
|           | # of students enro        | 272                    |     |
|           | Acces                     | YES                    |     |
|           | Non-formal Educa          | ation services in Site | YES |
|           | NFE                       | Greek - English        |     |
|           | NF                        | E courses for adults   | N/A |

| Pakistan | 1.24 | 1%    |      |       |      |      |      |      |      |      |    |
|----------|------|-------|------|-------|------|------|------|------|----