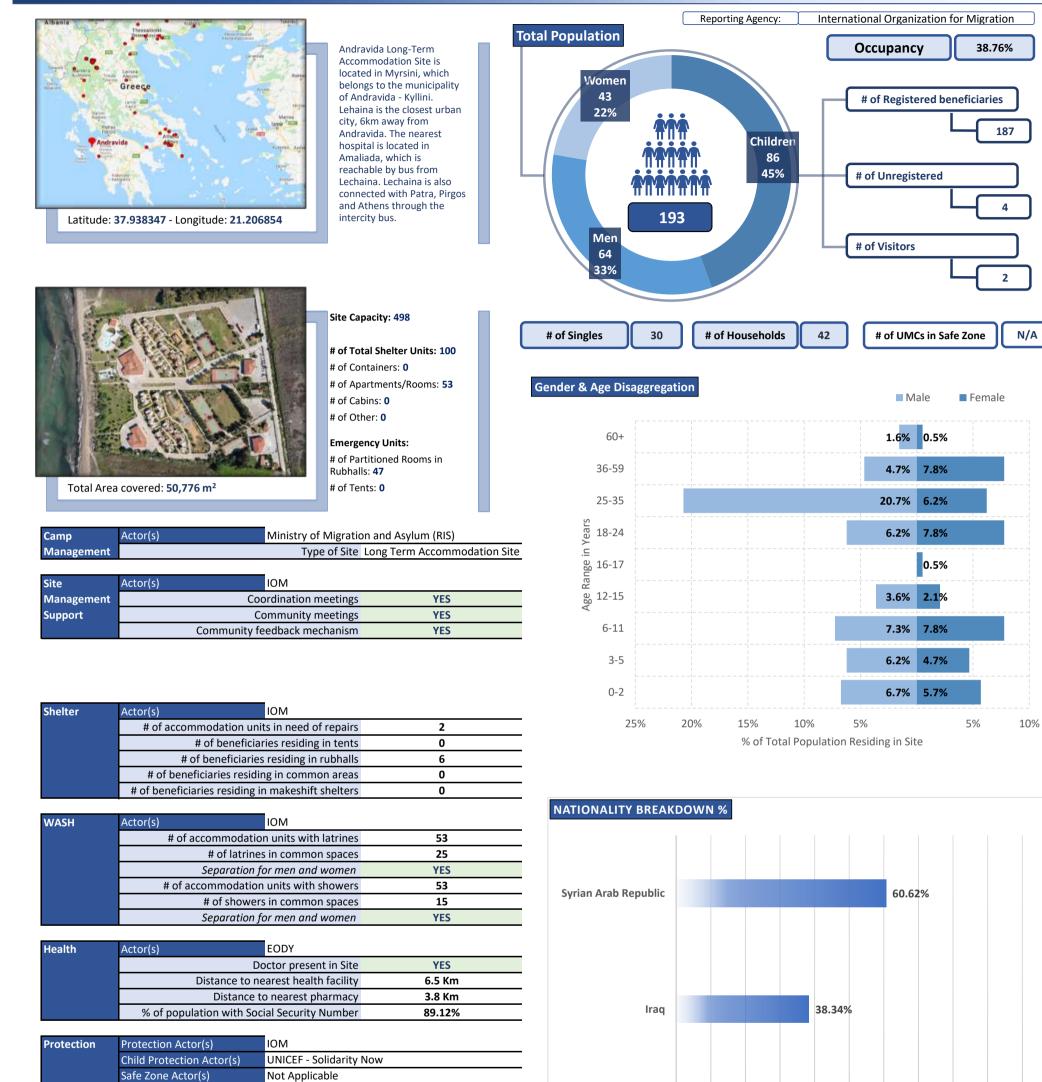

ess to     | % of population with Tax Number (AFM-holders) | 31.85%            |
|---------------|-----------------------------------------------|-------------------|
| labour-market | % of population above 15 y.o. with OAED card  | No data available |

| Access to     | Public transportation                      | YES    |
|---------------|--------------------------------------------|--------|
| services off- | Distance to Citizens' Service Center (KEP) | 1.4 Km |
| site          | Distance to Tax Office                     | 1.4 Km |
|               | Distance to ATM                            | 2.0 Km |

#### Cash Actor(s) IFRC - UNHCR



Supporting the Greek Authorities in Managing the National Reception System for Asylum Seekers and Vulnerable Migrants (SMS)

Andravida

September-21



| Psychosocial Support    | YES |
|-------------------------|-----|
| Children Friendly Space | YES |
| Female Friendly Space   | YES |
| Safe Zone in Site       | NO  |
| Legal Assistance        | YES |
| SGBV referral mechanism | YES |
| PWSN referral mechanism | YES |
| UMC referral mechanism  | YES |

**Protection meetings** 

YES

| Education | Formal Education Actor(s) | Ministry of Education      |                 |  |  |  |  |
|-----------|---------------------------|----------------------------|-----------------|--|--|--|--|
|           | NFE Actor(s)              | UNICEF - Solidarity Now    |                 |  |  |  |  |
|           | # of students enro        | lled in Public School 44   |                 |  |  |  |  |
|           | Acces                     | s to public sc