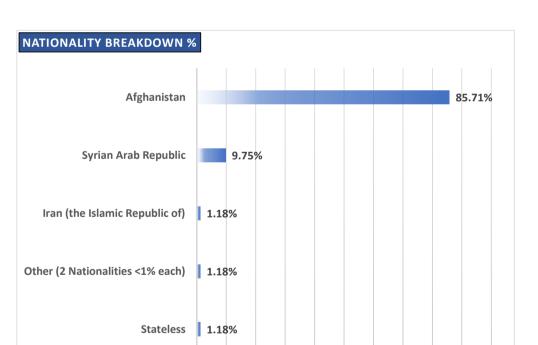

y Now |     |  |
|            | Safe Zone Actor(s)        | Not Applicable          |     |  |
|            |                           | Protection meetings     | YES |  |
|            | Р                         | sychosocial Support     | YES |  |
|            | Chil                      | ldren Friendly Space    | YES |  |
|            | Fe                        | male Friendly Space     | YES |  |
|            |                           | Safe Zone in Site       | YES |  |
|            |                           | Legal Assistance        | YES |  |
|            | SGBV                      | referral mechanism      | YES |  |
|            | PWSN                      | referral mechanism      | YES |  |
|            | UMC                       | referral mechanism      | YES |  |





Total Area covered: 18,951 m<sup>2</sup>

| Education | Formal Education Actor(s)             | Ministry of Education                   | on                               |
|-----------|---------------------------------------|-----------------------------------------|----------------------------------|
|           | NFE Actor(s)                          | UNICEF - Solidarity                     | Now                              |
|           | # of students enro                    | # of students enrolled in Public School |                                  |
|           | Acces                                 | s to public school(s)                   | YES                              |
|           | Non-formal Education services in Site |                                         | YES