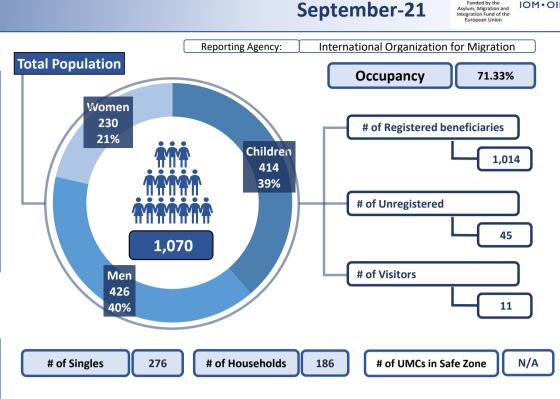

.38% |

| Access to     | Public transportation                      | YES     |
|---------------|--------------------------------------------|---------|
| services off- | Distance to Citizens' Service Center (KEP) | 1.7 Km  |
| site          | Distance to Tax Office                     | 26.3 Km |
|               | Distance to ATM                            | 8.8 Km  |



Supporting the Greek Authorities in Managing the National Reception System for Asylum Seekers and Vulnerable Migrants (SMS)

Nea Kavala



Nea Kavala is located 5 km away from Polykastro, a small town 30 km away from Kilkis and 67 km away from Thessaloniki. There is a regular bus service to Polykastro and Nea Kavala. In Polykastro there is a health center, super market and pharmacies. The nearest hospital is in Kilkis.



## Site Capacity: 1,500 # of Total Shelter Units: 250

Latitude: 40.99059 - Longitude: 22.62476

Total Area covered: 54,925 m<sup>2</sup>

# of Containers: 250 # of Apartments/Rooms: 0 # of Cabins: 0 # of Other: 0

**Emergency Units:** # of Partitioned Rooms in Rubhalls: 0 # of Tents: 0

| Camp       | Actor(s) | Ministry of Migration and Asylum (RIS) |                              |  |
|------------|----------|----------------------------------------|------------------------------|--|
| Management |          | Type of Site                           | Long Term Accommodation Site |  |

| Site       | Actor(s) IOM                 |     |
|------------|------------------------------|-----|
| Management | Coordination meetings        | YES |
| Support    | Community meetings           | YES