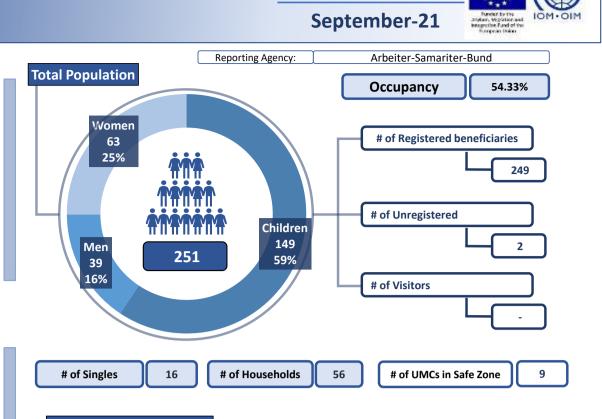

-------|----------|------------------------------------------------|--------|
|               |          | Project, Hellenic Army, IOM, Refugee Help, RIS |        |

Actor(s) UNHCR

11 sites under CRS, 16 sites under IFRC



Supporting the Greek Authorities in Managing the National Reception System for Asylum Seekers and Vulnerable Migrants (SMS)

And a second sec

Latitude: 39.693905 - Longitude: 20.815826

A renovated former home for children in the western Greece town of loannina accomodates families after being transported from the islands. 20 spacious stone buildings, 13 of which house apartments that will provide shelter. There are also four communal buildings in the facility's garden-like setting. The site has a new sewage network, accessibility ramps and is surrounded by fencing.



Agia Eleni



Total Area covered: 6,081 m<sup>2</sup>

#### Site Capacity: 462 Safe Zone Capacity: 30

# of Total Shelter Units: 85
# of Containers: 0
# of Apartments/Rooms: 85
# of Cabins: 0
# of Other: 0

Emergency Units: # of Partitioned Rooms in Rubhalls: 0 # of Tents: 0

| Camp       | Actor(s) | Ministry of Migration and Asylum (RIS)    |
|------------|----------|-------------------------------------------|
| Management |          | Type of Site Long Term Accommodation Site |
|            |          |                                           |

| Site       | Actor(s) ASB               |         |
|------------|----------------------------|---------|
| Management | Coordination meetir        | ngs NO  |
| Support    | Community meetir           | ngs YES |
|            | Community