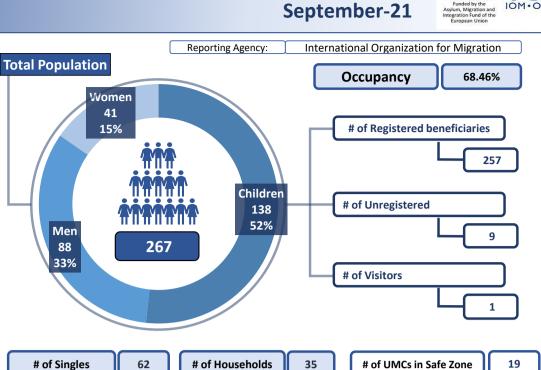

rvices off- | Distance to Citizens' Service Center (KEP) | 8.0 Km |
| site          | Distance to Tax Office                     | 7.0 Km |
|               | Distance to ATM                            | 2.0 Km |

#### Cash Actor(s) IFRC - UNHCR



Supporting the Greek Authorities in Managing the National Reception System for

Drama



Asylum Seekers and Vulnerable Migrants (SMS)

Drama Long-Term Accommodation Site is placed in the industrial zone of Drama, 7km away from the city of Drama and 157km from Thessaloniki. Transportation from Drama to Drama center and to General Hospital of Drama is provided by bus 4 times per day and the bus station is outside of the site. Closest pharmacy and super market are 8 km away from the site. Latitude: 41.17154 - Longitude: 24.06855 Site Capacity: 390





Safe Zone Capacity: 30

# of Total Shelter Units: 69 # of Containers: 0 # of Apartments/Rooms: 69 # of Cabins: 0 # of Other: 0

**Emergency Units:** # of Partitioned Rooms in Rubhalls: 0 # of Tents: 0

| Camp       | Actor(s) | Ministry of Migration and Asylum (RIS)    |
|------------|----------|-------------------------------------------|
| Management |          | Type of Site Long Term Accommodation Site |

| Site       | Actor(s) IOM                 |     |
|------------|------------------------------|-----|
| Management | Coordination meetings        | YES |
| Support    | Community meetings           | NO  |
|            | Community feedback mechanism | YES |

| Shelter | Actor(s) IOM                                      |   |
|---------|-------------------------------------------