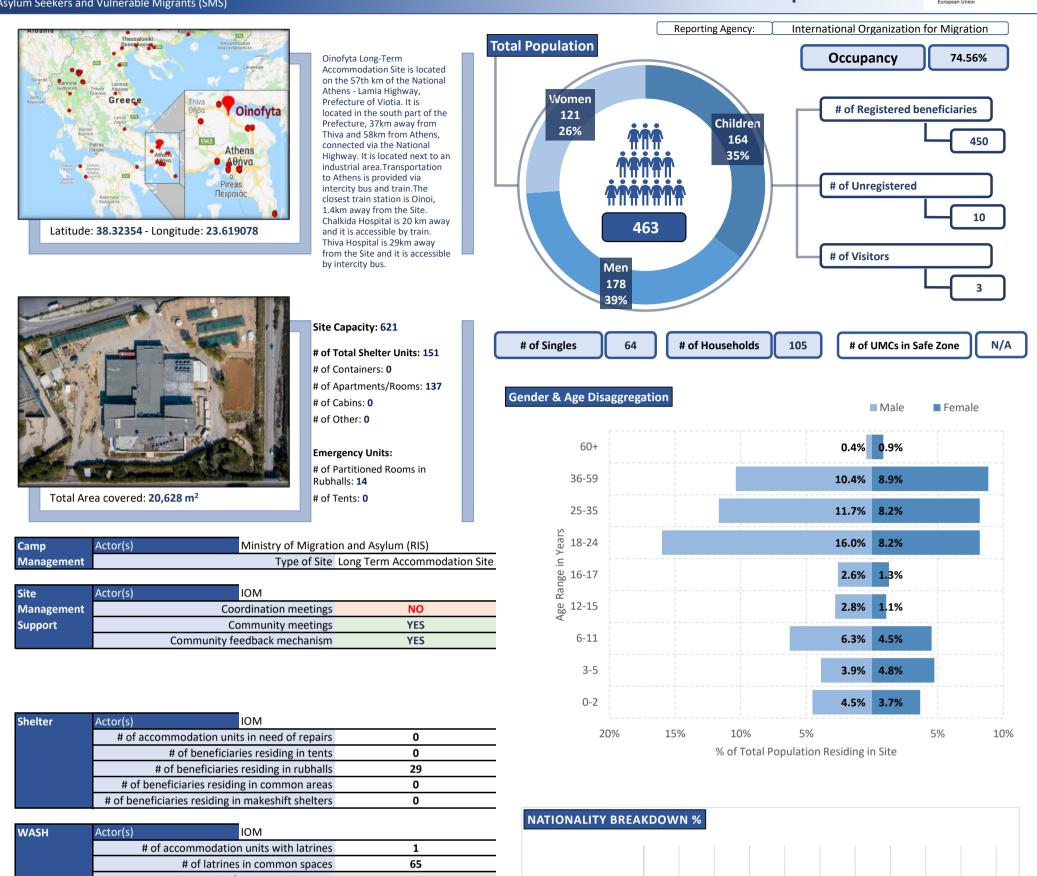

Data updated:

| Access to     | % of population with Tax Number (AFM-holders) | 41.16% |
|---------------|-----------------------------------------------|--------|
| labour-market | % of population above 15 y.o. with OAED card  | 5.88%  |

| Access to     | Public transportation                      | YES     |
|---------------|--------------------------------------------|---------|
| services off- | Distance to Citizens' Service Center (KEP) | 1.8 Km  |
| site          | Distance to Tax Office                     | 28.9 Km |
|               | Distance to ATM                            | 8.9 Km  |



Supporting the Greek Authorities in Managing the National Reception System for Asylum Seekers and Vulnerable Migrants (SMS)

Oinofyta

September-21

ted by the Migration and on Fund of the





| WASH | Actor(s) IC          | M                     |
|------|----------------------|-----------------------|
|      | # of accommodation u | inits with latrines 1 |
|      | # of latrines in     | common spaces 65      |
|      | Separation for       | men and women YES     |
|      | # of accommodation u | nits with showers 1   |
|      | # of showers ir      | common spaces 45      |
|      | Separation for       | men and women YES     |

| Health | Actor(s)     | EODY                               |        |
|--------|--------------|------------------------------------|--------|
|        |              | Doctor present in Site             | YES    |
|        | C            | istance to nearest health facility | 19 Km  |
|        |              | Distance to nearest pharmacy