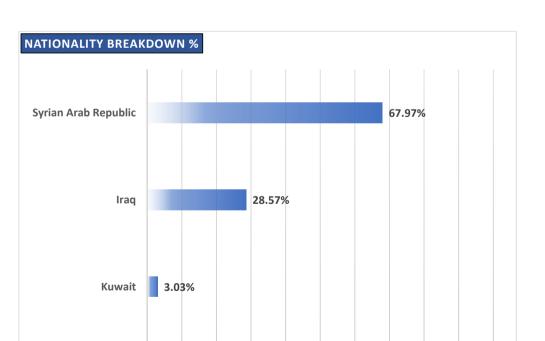

h facility         | 20.0 Km |
|        | Distance to nearest pharmacy                | 15.0 Km |
|        | % of population with Social Security Number | 67.10%  |
|        |                                             |         |

| Protection Actor(s) |                           | Ministry of Migration and Asylum (RIS) - IOM |
|---------------------|---------------------------|----------------------------------------------|
|                     | Child Protection Actor(s) | UNICEF - Solidarity Now                      |
|                     | Safe Zone Actor(s)        | Not Applicable                               |
|                     |                           | Protection meetings YES                      |



Gender & Age Disaggregation

% of Total Population Residing in Site



| Psychosocial Support    | YES |
|-------------------------|-----|
| Children Friendly Space | YES |
| Female Friendly Space   | YES |
| Safe Zone in Site       | NO  |
| Legal Assistance        | YES |
| SGBV referral mechanism | YES |
| PWSN referral mechanism | YES |
| UMC referral mechanism  | YES |

| Education | Formal Education Actor(s) | Ministry of Education        |         |  |  |  |
|-----------|---------------------------|------------------------------|---------|--|--|--|
|           | NFE Actor(s)              | Prefecture of Central Greece |         |  |  |  |
|           | # of students enro        | lled in Public School        | 81      |  |  |  |
|           | Acces                     | s to public school(s)        | YES     |  |  |  |
|           | Non-formal Educa