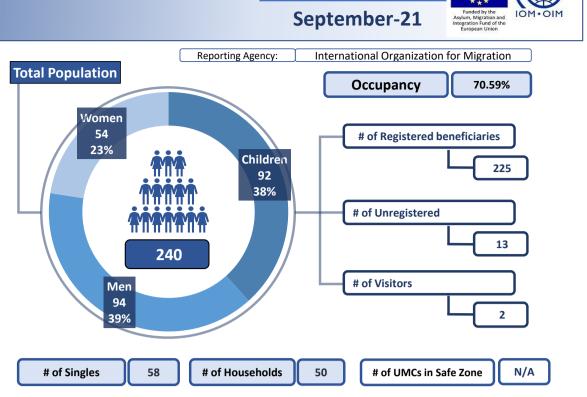

| Distance to Tax Office                     | 15.0 Km |
|               | Distance to ATM                            | 3.0 Km  |





Supporting the Greek Authorities in Managing the National Reception System for Asylum Seekers and Vulnerable Migrants (SMS)

binde binde terrere terre terrere terr



Total Area covered: 14,052.23 m<sup>2</sup>

Kato Milia Long-Term Accommodation Site is placed in an agricultural area 13km away from the center of Katerini and 82km away from the city of Thessaloniki. Transportation to Katerini center is provided by bus every 2 hours and the bus station is outside of the site. The General Hospital of Katerini is 16km away from the site and transportation is provided only from the center of Katerini to the Hospital. There is a mini market close to the site.



**Kato Milia** 

#### Site Capacity: 340

# of Total Shelter Units: 85
# of Containers: 85
# of Apartments/Rooms: 0
# of Cabins: 0
# of Other: 0

Emergency Units: # of Partitioned Rooms in Rubhalls: 0 # of Tents: 0

| Camp       | Actor(s) | Ministry of Migration | on and Asylum (RIS)          |
|------------|----------|-----------------------|------------------------------|
| Management |          | Type of Site          | Long Term Accommodation Site |

| Site       | Actor(s) IOM                 |     |
|------------|------------------------------|-----|
| Management | Coordination meetings        | YES |
| Support    | Community meetings           | YES |
|            | Community feedback mechanism | YES |

| Shelter | Actor(s)        |                 | IOM                 |     |