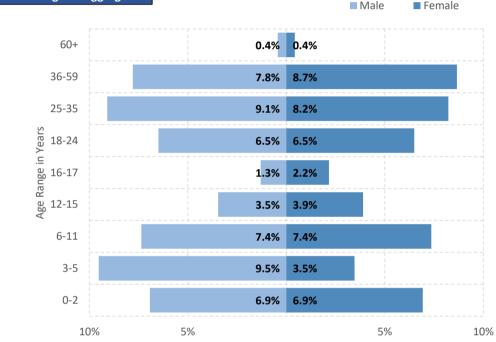

e                      | YES     |
|        | Distance to nearest health facility         | 20.0 Km |
|        | Distance to nearest pharmacy                | 15.0 Km |
|        | % of population with Social Security Number | 67.10%  |
|        |                                             |         |

| Protection Actor(s) |                           | Ministry of Migration and Asylum (RIS) - IOM |
|---------------------|---------------------------|----------------------------------------------|
|                     | Child Protection Actor(s) | UNICEF - Solidarity Now                      |
|                     | Safe Zone Actor(s)        | Not Applicable                               |
|                     |                           | Protection meetings YES                      |



Gender & Age Disaggregation

% of Total Population Residing in Site



| Psychosocial Support    | YES |
|-------------------------|-----|
| Children Friendly Space | YES |
| Female Friendly Space   | YES |
| Safe Zone in Site       | NO  |
| Legal Assistance        | YES |
| SGBV referral mechanism | YES |
| PWSN referral mechanism | YES |
| UMC referral mechanism  | YES |

| Education | Formal Education Actor(s) | Ministry of Education        |         |  |  |  |
|-----------|---------------------------|------------------------------|---------|--|--|--|
|           | NFE Actor(s)              | Prefecture of Central Greece |         |  |  |  |
|           | # of students enro        | lled in Public School        | 81      |  |  |  |
|           | Acces                     | s to publi