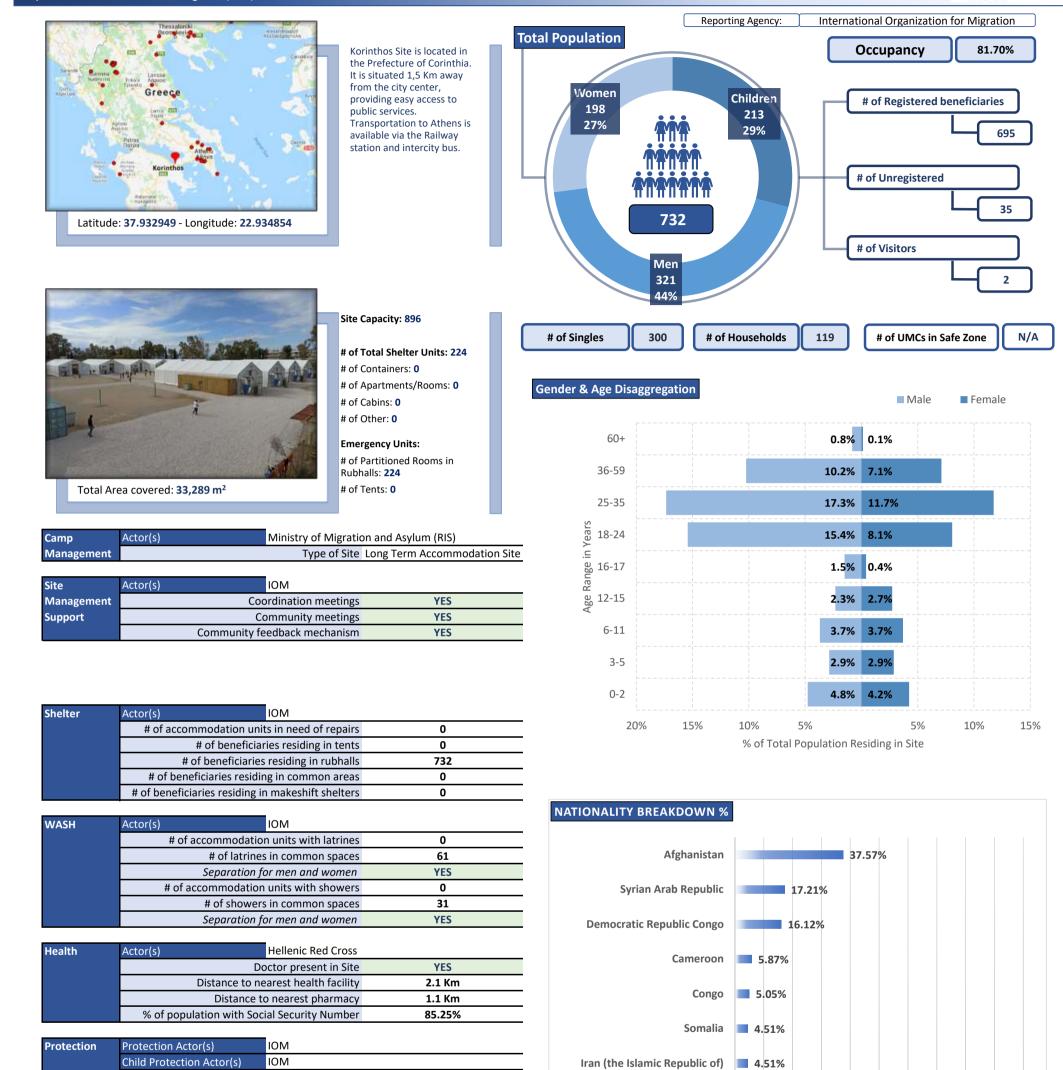

9-21

| Access to     | % of population with Tax Number (AFM-holders) | 70.33% |
|---------------|-----------------------------------------------|--------|
| labour-market | % of population above 15 y.o. with OAED card  | 2.20%  |

2.04%

2.04%

Togo

Eritrea

Côte d'Ivoire 1.02%

| Access to     | Public transportation                      | NO      |
|---------------|--------------------------------------------|---------|
| services off- | Distance to Citizens' Service Center (KEP) | 17.0 Km |
| site          | Distance to Tax Office                     | 14.6 Km |
|               | Distance to ATM                            | 13.3 Km |



Supporting the Greek Authorities in Managing the National Reception System for Asylum Seekers and Vulnerable Migrants (SMS)

Korinthos

September-21



|                                                                                                                                                                                                                                                                                                                                                                                                                                                                                                                                                                                                                                                                                                      | Psychosocial Support    | YES |
|------------------------------------------------------------------------------------