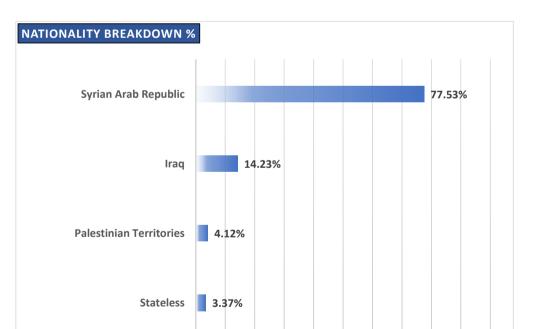

or(s)        | IOM - ARSIS             |     |  |  |
|            |                           | Protection meetings     | YES |  |  |
|            | Р                         | YES                     |     |  |  |
|            | Chi                       | ldren Friendly Space    | NO  |  |  |
|            | Fe                        | male Friendly Space     | YES |  |  |
|            |                           | Safe Zone in Site       | YES |  |  |
|            |                           | Legal Assistance        | YES |  |  |
|            | SGBV                      | referral mechanism      | YES |  |  |
|            | PWSN                      | referral mechanism      | YES |  |  |
|            | UMC                       | referral mechanism      | YES |  |  |



Male Female





| Education | Formal Education Actor(s) | Ministry of Education   |                 |  |
|-----------|---------------------------|-------------------------|-----------------|--|
|           | NFE Actor(s)              | UNICEF - Solidarity Now |                 |  |
|           | # of students enro        | lled in Public School   | 118             |  |
|           | Acces                     | s to public school(s)   | YES             |  |
|           | Non-formal Educa          | ation services in Site  | YES             |  |
|           | NFE                       | courses for minors      | Greek - English |  |
|           | NF                        | E courses for adults    | N/A             |  |

IOM

Distributions Actor(s)

| Other (2 Nationalities <1% each) | 0. | 75% |     |