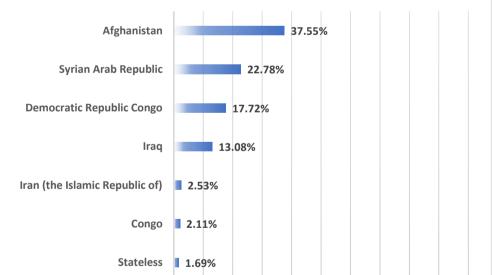

| C                       | Ooctor present in Site | YES     |
|        | Distance to r           | earest health facility | 15.0 Km |
|        | Distance                | to nearest pharmacy    | 15.0 Km |
|        | % of population with So | cial Security Number   | 80.42%  |

| Protection | Protection Actor(s)       | IOM - UNICEF - Solidarity Now |     |
|------------|---------------------------|-------------------------------|-----|
|            | Child Protection Actor(s) | UNICEF - Solidarity Now       |     |
|            | Safe Zone Actor(s)        | Not Applicable                |     |
|            |                           | Protection meetings           | YES |
|            |                           |                               |     |



## NATIONALITY BREAKDOWN %



| Psychosocial Support    | YES |
|-------------------------|-----|
| Children Friendly Space | YES |
| Female Friendly Space   | YES |
| Safe Zone in Site       | NO  |
| Legal Assistance        | YES |
| SGBV referral mechanism | YES |
| PWSN referral mechanism | YES |
| UMC referral mechanism  | YES |

| Education | Formal Education Actor(s) | Ministry of Education       |                                  |  |  |  |
|-----------|---------------------------|-----------------------------|----------------------------------|--|--|--|
|           | NFE Actor(s)              | UNICEF - Solidarity Now     |                                  |  |  |  |
|           | # of students enro        | olled in Public School 65   |                                  |  |  |  |
|           | Acces