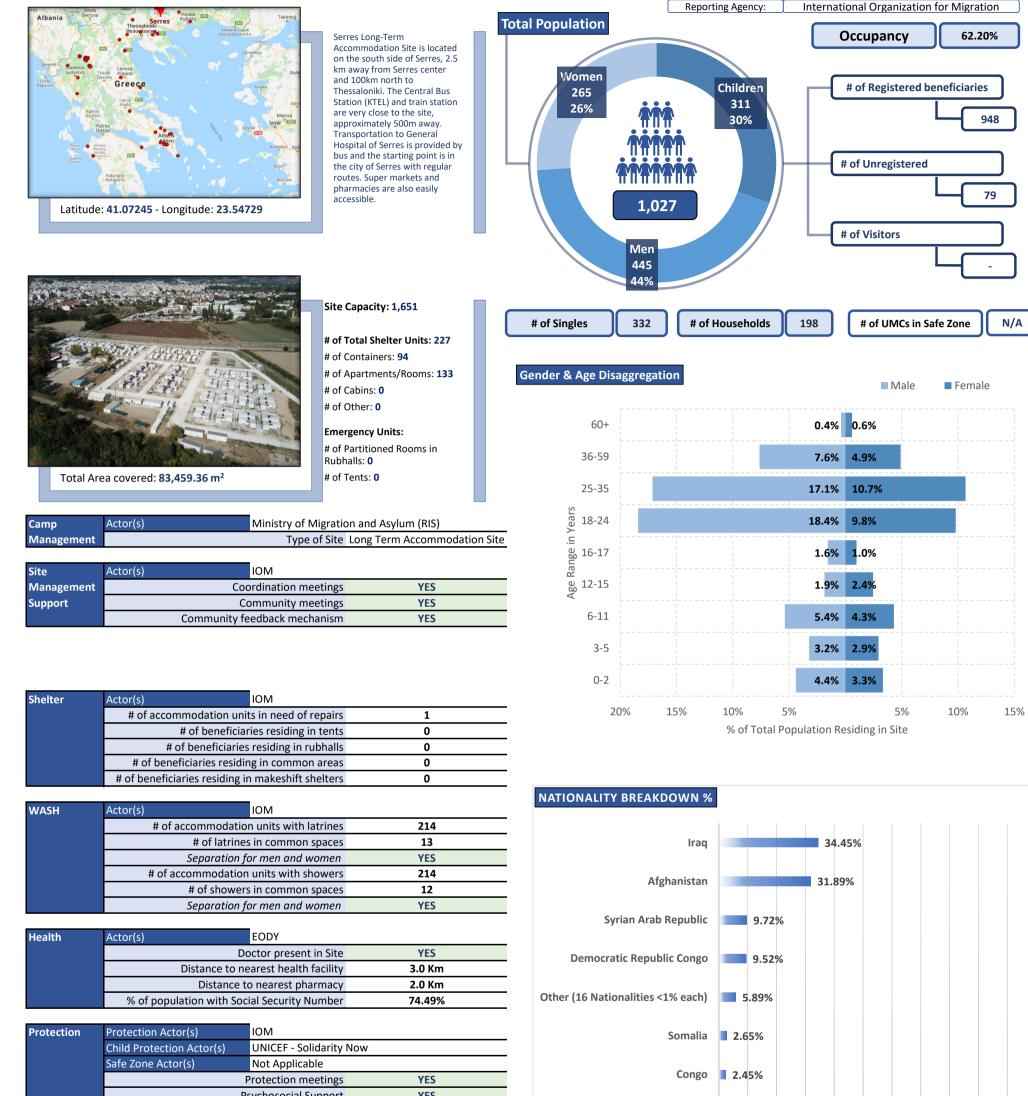

ic Data updated: 30-09-21

| Access to     | % of population with Tax Number (AFM-holders) | 11.30% |
|---------------|-----------------------------------------------|--------|
| labour-market | % of population above 15 y.o. with OAED card  | 5.47%  |

| Access to     | Public transportation                             | YES    |
|---------------|---------------------------------------------------|--------|
| services off- | Distance to Citizens' Service Center (KEP) 5.0 Km |        |
| site          | Distance to Tax Office 10.0 K                     |        |
|               | Distance to ATM                                   | 3.6 Km |



Supporting the Greek Authorities in Managing the National Reception System for Asylum Seekers and Vulnerable Migrants (SMS)

Serres



September-21



| Psychosocial Support    | YES |
|-------------------------|-----|
| Children Friendly Space | NO  |
| Female Friendly Space   | YES |
| Safe Zone in Site       | NO  |
| Legal Assistance        | YES |
| SGBV referral mechanism | YES |
| PWSN referral mechanism | YES |
| UMC referral mechanism  | YES |

| Education | Formal Education Actor(s)               | Ministry of Education   |                 |
|-----------|-----------------------------------------|-------------------------|-----------------|
|           | NFE Actor(s)                            | UNICEF - Solidarity Now |                 |
|           | # of students enrolled in Public School |                         | 200             |
|           | Acces                                   | s to public school(s)   | YES