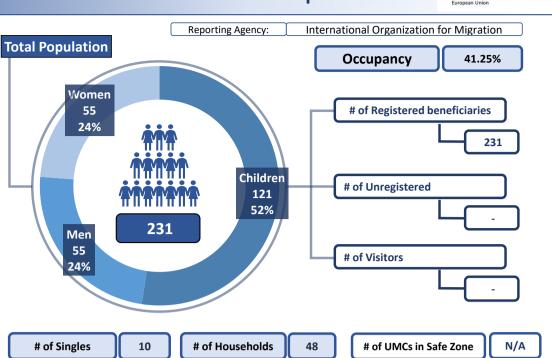

ax Office 2.                         |        |  |
|               | Distance to ATM                                   | 2.0 Km |  |



Supporting the Greek Authorities in Managing the National Reception System for Asylum Seekers and Vulnerable Migrants (SMS)

Thermopyles

September-21



Latitude: 38.794139 - Longitude: 22.526612

Total Area covered: Undefined (no fencing)

#### Thermopyles Long-Term Accommodation Site is located in the Prefecture of Fthiotida. The Accommodation Center is located 1km away from Thermopyles village, 15km away from Lamia city and 200km away from Athens. Intercity bus transportation to Lamia is available. Athens is also accessible from Thermopyles village and Lamia through public transportation. The General Hospital of Lamia is located 20km from Thermopyles



#### Site Capacity: 560

camp.

# of Total Shelter Units: 110 # of Containers: 12 # of Apartments/Rooms: 98 # of Cabins: 0

# of Other: 0 Emergency Units: # of Partitioned Rooms in

Rubhalls: **0** # of Tents: **0** 

| Camp       | Actor(s) | Ministry of Migration and Asylum (RIS)    |
|------------|----------|-------------------------------------------|
| Management |          | Type of Site Long Term Accommodation Site |

| Site       | Actor(s) IOM                |        |
|------------|-----------------------------|--------|
| Management | Coordination meeting        | gs YES |
| Support    | Community meeting           | gs YES |
|            | Community feedback mechanis | m YES  |

| Shelter | Actor(s)       | IOM                                 |              |   |  |
|--------