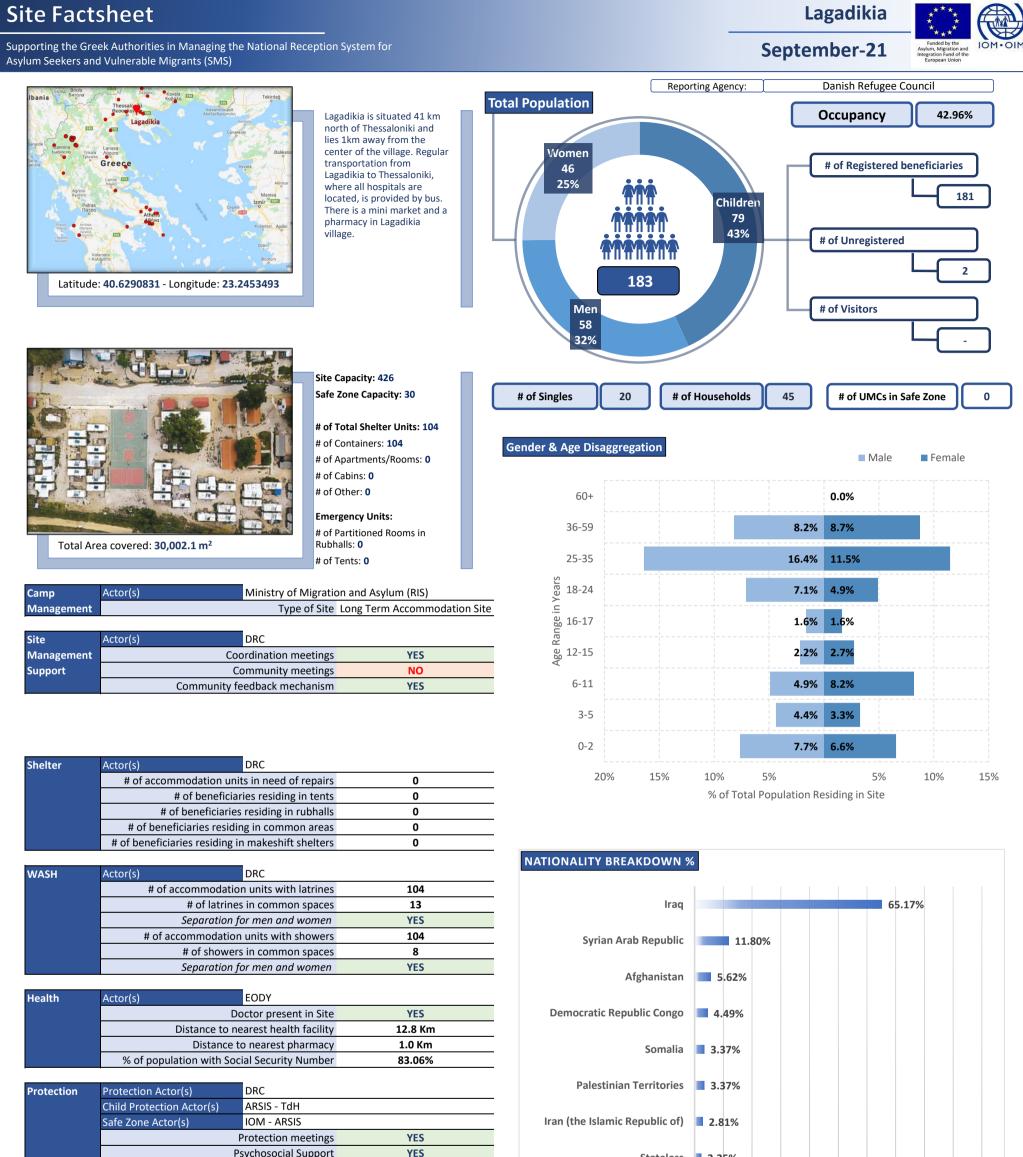

| Cameroon | 1  | 11%   |     |     |     |     |     |     |     |     |      |  |
|          | 0% | 10%   | 20% | 30% | 40% | 50% | 60% | 70% | 80% | 90% | 100% |  |

Demographic Data updated: 30-09-21

| Access to     | % of population with Tax Number (AFM-holders) | 37.19% |
|---------------|-----------------------------------------------|--------|
| labour-market | % of population above 15 y.o. with OAED card  | 1.19%  |

| Access to     | Public transportation                      | YES     |
|---------------|--------------------------------------------|---------|
| services off- | Distance to Citizens' Service Center (KEP) | 16.0 Km |
| site          | Distance to Tax Office                     | 14.1 Km |
|               | Distance to ATM                            | 14.0 Km |





| YES   | Children Friendly Space |  |  |  |
|-------|-------------------------|--|--|--|
| YES   | Female Friendly Space   |  |  |  |
| YES * | Safe Zone in Site       |  |  |  |
| YES   | Legal Assistance        |  |  |  |
| YES   | SGBV referral mechanism |  |  |  |
| YES   | PWSN referral mechanism |  |  |  |
| YES   | UMC referral mechanism  |  |  |  |

| Education | Formal Education Actor(s) | Ministry of Education                 |     |  |  |  |  |
|-----------|---------------------------|---------------------------------------|-----|--|--|--|--|
|           | NFE Actor(s)              | DRC                                   |     |  |  |  |  |
|           | # of students enro        | lled in Public School                 | 95  |  |  |  |  |
|           | Acces