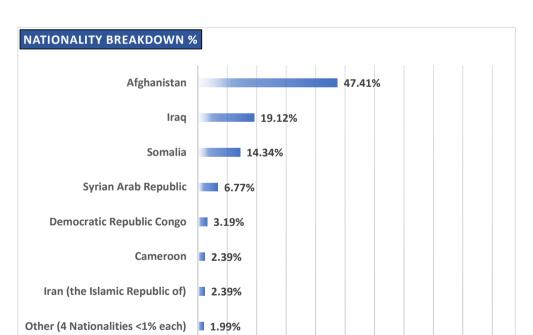

or(s) | ASB                  |     |
|            | Safe Zone Actor(s)        | IOM - ARSIS          |     |
|            |                           | Protection meetings  | YES |
|            | Р                         | sychosocial Support  | YES |
|            | Chi                       | ldren Friendly Space | YES |
|            | Fe                        | male Friendly Space  | YES |
|            |                           | Safe Zone in Site    | YES |
|            |                           | Legal Assistance     | YES |
|            | SGBV                      | referral mechanism   | YES |
|            | PWSN                      | referral mechanism   | YES |
|            | UMC                       | referral mechanism   | YES |



% of Total Population Residing in Site



| Education | Formal Education Actor(s) | Ministry of Education            |     |  |
|-----------|---------------------------|----------------------------------|-----|--|
|           | NFE Actor(s)              | ASB                              |     |  |
|           | # of students enro        | 160                              |     |  |
|           | Acces                     | Access to public school(s)       |     |  |
|           | Non-formal Educa          | YES                              |     |  |
|           | NFE                       | Greek - English - School Support |     |  |
|           | NF                        | E courses for adults             | N/A |  |

ASB

Distributions Actor(s

| Pakistan | 1. | 20% |       |     |     |     |     |     |     |     |      |