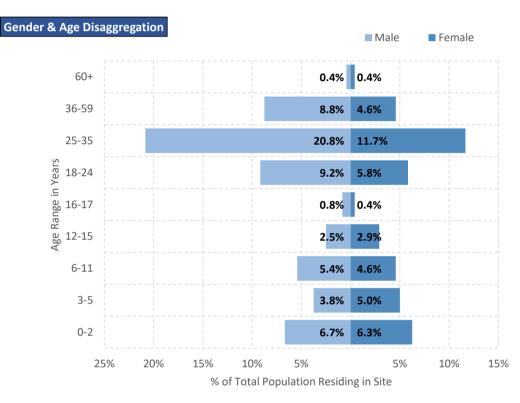

------------|---------|
|        | C                       | Ooctor present in Site | YES     |
|        | Distance to r           | earest health facility | 15.0 Km |
|        | Distance                | to nearest pharmacy    | 15.0 Km |
|        | % of population with So | cial Security Number   | 80.42%  |

| Protection | Protection Actor(s)       | IOM - UNICEF - Solidarity Now |     |
|------------|---------------------------|-------------------------------|-----|
|            | Child Protection Actor(s) | UNICEF - Solidarity Now       |     |
|            | Safe Zone Actor(s)        | Not Applicable                |     |
|            |                           | Protection meetings           | YES |
|            |                           |                               |     |



## NATIONALITY BREAKDOWN %



| Psychosocial Support    | YES |
|-------------------------|-----|
| Children Friendly Space | YES |
| Female Friendly Space   | YES |
| Safe Zone in Site       | NO  |
| Legal Assistance        | YES |
| SGBV referral mechanism | YES |
| PWSN referral mechanism | YES |
| UMC referral mechanism  | YES |

| Education | Formal Education Actor(s) | Ministry of Education       |                                  |  |  |  |
|-----------|---------------------------|-----------------------------|----------------------------------|--|--|--|
|           | NFE Actor(s)              | UNICEF - Solidarity Now     |                                  |  |  |  |
|           | # of students enro        | olled in Public School 65   |                                  |  |  |