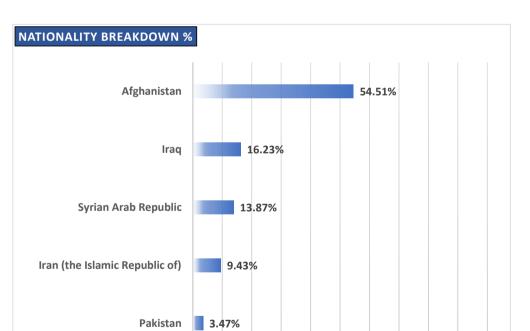

----------|-----|
|            | Child Protection Actor(s) | ASB                 |     |
|            | Safe Zone Actor(s)        | Not Applicable      |     |
|            | F                         | YES                 |     |
|            | P                         | YES                 |     |
|            | Chil                      | dren Friendly Space | YES |
|            | Fe                        | male Friendly Space | YES |
|            |                           | Safe Zone in Site   | NO  |
|            |                           | Legal Assistance    | YES |
|            | SGBV                      | referral mechanism  | YES |
|            | PWSN                      | referral mechanism  | YES |
|            | UMC                       | referral mechanism  | YES |



4.4% 4.7%

4.2% 5.1%

% of Total Population Residing in Site

5%

10%

15%

| Education | Formal Education Actor(s) | Ministry of Education                   | on  |  |  |
|-----------|---------------------------|-----------------------------------------|-----|--|--|
|           | NFE Actor(s)              | ASB                                     |     |  |  |
|           | # of students enro        | # of students enrolled in Public School |     |  |  |
|           | Acces                     | YES                                     |     |  |  |
|           | Non-formal Educa          | YES                                     |     |  |  |
|           | NFE                       | Greek - English - School Support        |     |  |  |
|           | NF                        | E course