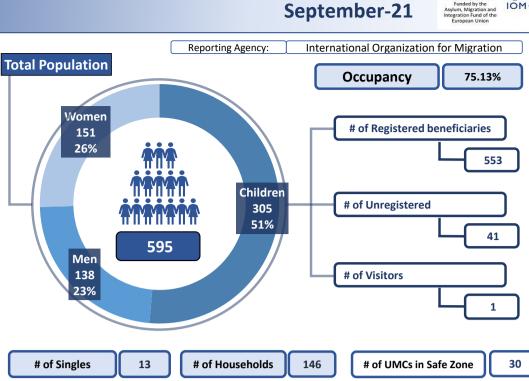

sportation                      | YES    |
|---------------|--------------------------------------------|--------|
| services off- | Distance to Citizens' Service Center (KEP) | 4.7 Km |
| site          | Distance to Tax Office                     | 4.0 Km |
|               | Distance to ATM                            | 4.5 Km |



Access to labour-m

Supporting the Greek Authorities in Managing the National Reception System for Asylum Seekers and Vulnerable Migrants (SMS)

Vagiochori



Site.

Latitude: 40.712543 - Longitude: 23.378768

Vagiochori Long-Term Accommodation Site is located in located near the village of Vagiochori and in the eastern part of the Thessaloniki area. Lagkadas, the closest urban center is 28km away. Public bus transportation (KTEL) is available just outside the





Site Capacity: 792 Safe Zone Capacity: 30

# of Total Shelter Units: 138 # of Containers: 132 # of Apartments/Rooms: 6 # of Cabins: 0 # of Other: 0

**Emergency Units:** # of Partitioned Rooms in Rubhalls: 0 # of Tents: 0

| Camp       | Actor(s) | Ministry of Migration and Asylum (RIS)    |
|------------|----------|-------------------------------------------|
| Management |          | Type of Site Long Term Accommodation Site |

| Site       | Actor(s) IOM                |        |
|------------|-----------------------------|--------|
| Management | Coordination meeting        | gs YES |
| Support    | Community meeting           | gs YES |
|            | Community feedback mechanis | m YES  |

| Shelter | Actor(s)       |                   | ОМ                   |   |
|---------|----