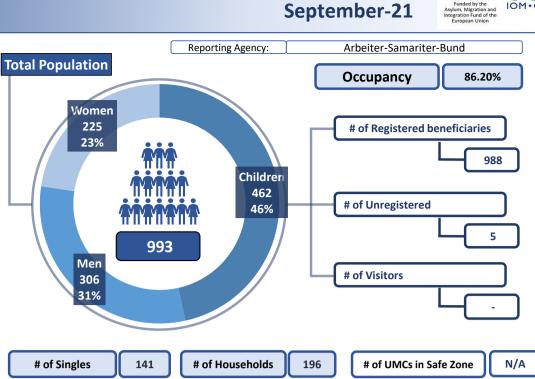

------|---------|
| services off- | Distance to Citizens' Service Center (KEP) | 16.0 Km |
| site          | Distance to Tax Office                     | 16.0 Km |
|               | Distance to ATM                            | 15.0 Km |



Supporting the Greek Authorities in Managing the National Reception System for Asylum Seekers and Vulnerable Migrants (SMS)

Latitude: 39.608421 - Longitude: 20.900713

Total Area covered: 52,581.33 m<sup>2</sup>

Katsikas

Male

Female



Katsikas Long-Term Accommodaion Site is in the Ioannina regional unit, Epirus, northern Greece. The site is 2km away from Ioannina and there is regular bus service to Ioannina city and to the hospital. The bus station is outside of the site. In Ioannina there is the General Hospital of Ioannina, many supermarkets and



## Site Capacity: 1,152

pharmacies.

# of Total Shelter Units: 234
# of Containers: 206
# of Apartments/Rooms: 0
# of Cabins: 0
# of Other: 0

Emergency Units: # of Partitioned Rooms in Rubhalls: 28 # of Tents: 0

| Camp Actor(s) |  | Ministry of Migration and Asylum (RIS)    |
|---------------|--|-------------------------------------------|
| Management    |  | Type of Site Long Term Accommodation Site |

| Site       | Actor(s)     | ASB                     |  |
|------------|--------------|-------------------------|--|
| Management | Coo          | ordination meetings YES |  |
| Support    | Cc           | ommunity meetings YES   |  |
|            | Community fe | edback mechanism YES    |  |

| Shelter | Actor(s)                       | ASB                           |
|---------|---