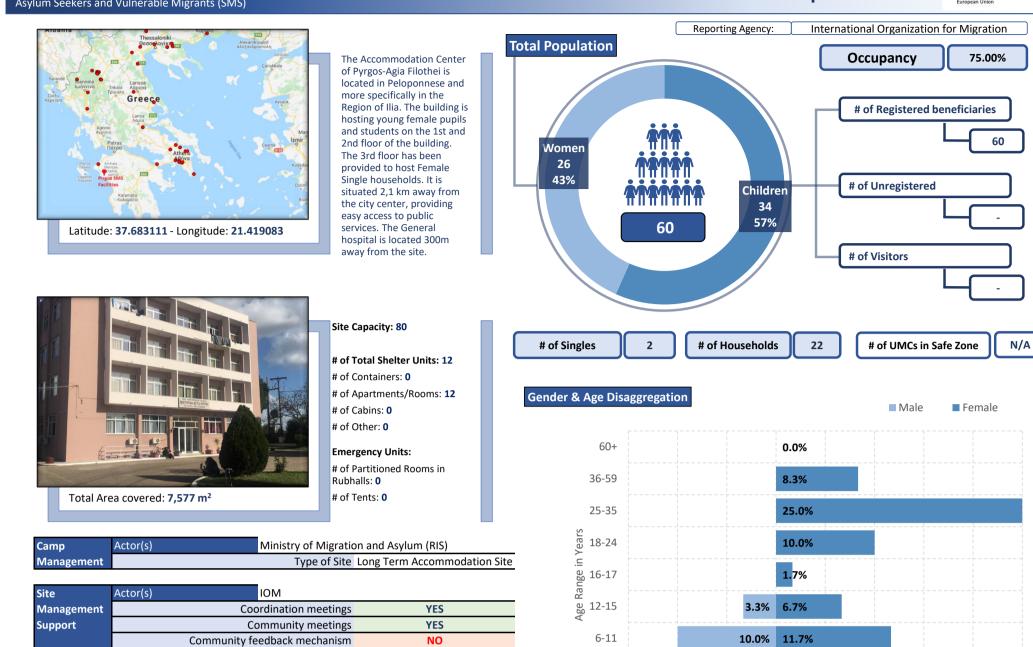

-09-21

| Access to     | % of population with Tax Number (AFM-holders) | 24.41% |
|---------------|-----------------------------------------------|--------|
| labour-market | % of population above 15 y.o. with OAED card  | 6.56%  |

| Access to     | Public transportation                      | NO      |
|---------------|--------------------------------------------|---------|
| services off- | Distance to Citizens' Service Center (KEP) | 3.6 Km  |
| site          | Distance to Tax Office                     | 31.9 Km |
|               | Distance to ATM                            | 5.0 Km  |



Supporting the Greek Authorities in Managing the National Reception System for Asylum Seekers and Vulnerable Migrants (SMS)

**Pirgos SMS** 

September-21

ded by the Migration and pos Fund of the



| Shelter | Actor(s) IOM                                      |   |  |
|---------|---------------------------------------------------|---|--|
|         | # of accommodation units in need of repairs       | 0 |  |
|         | # of beneficiaries residing in tents              | 0 |  |
|         | # of beneficiaries residing in rubhalls           | 0 |  |
|         | # of beneficiaries residing in common areas       | 0 |  |
|         | # of beneficiaries residing in makeshift shelters | 0 |  |

| WASH       | Actor(s)                  | IOM                          |                |
|------------|---------------------------|------------------------------|----------------|
|            | # of accommodati          | on units with latrines       | 0              |
|            | # of latring