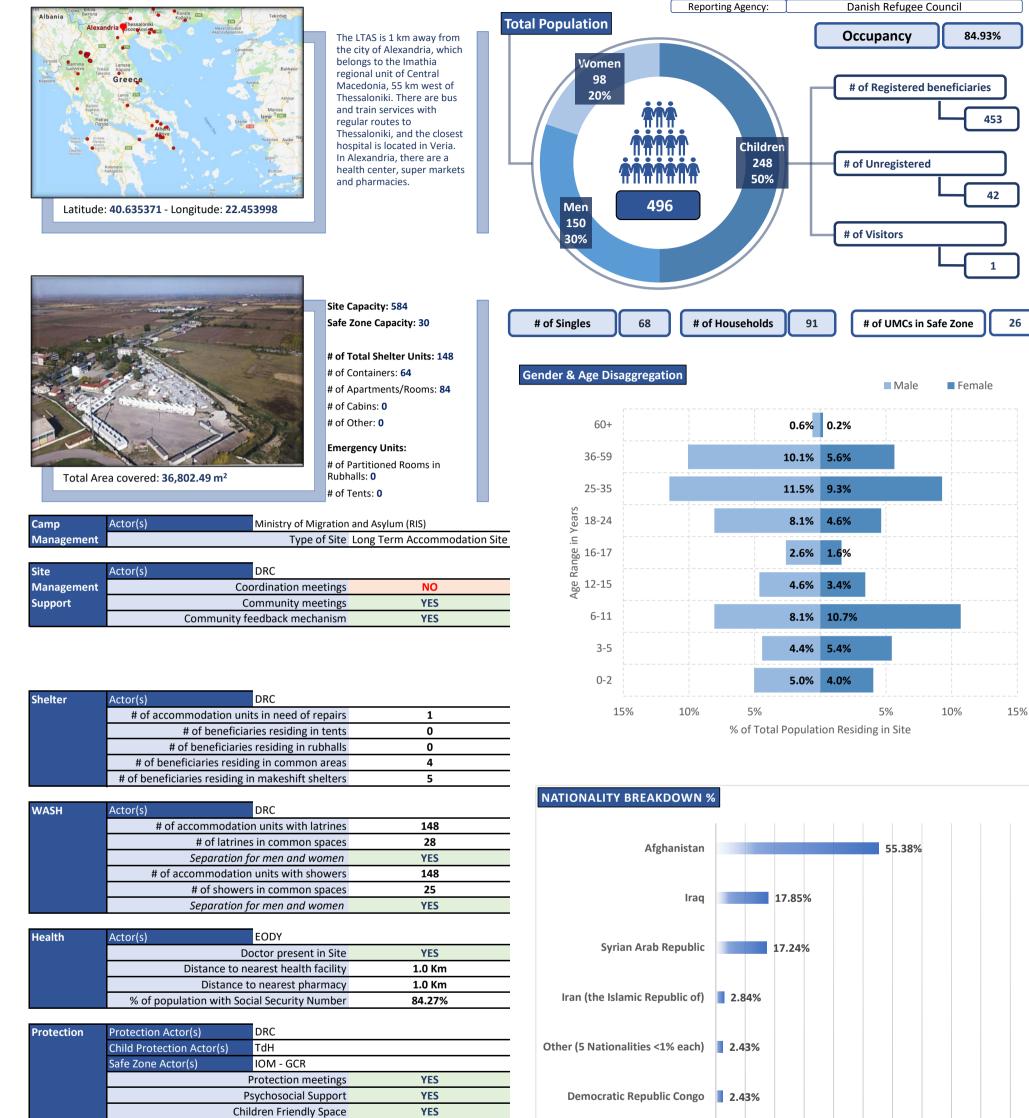

ic Data updated: 30-09-21

| Access to     | % of population with Tax Number (AFM-holders) | 57.84% |
|---------------|-----------------------------------------------|--------|
| labour-market | % of population above 15 y.o. with OAED card  | 3.48%  |

| Access to     | Public transportation                      | YES    |
|---------------|--------------------------------------------|--------|
| services off- | Distance to Citizens' Service Center (KEP) | 5.0 Km |
| site          | Distance to Tax Office                     | 7.0 Km |
|               | Distance to ATM                            | 5.0 Km |

#### Cash Actor(s) IFRC - UNHCR



Supporting the Greek Authorities in Managing the National Reception System for Asylum Seekers and Vulnerable Migrants (SMS)

Alexandria

September-21



| Psychosocial Support    | YES |
|-------------------------|-----|
| Children Friendly Space | YES |
| Female Friendly Space   | YES |
| Safe Zone in Site       | YES |
| Legal Assistance        | YES |
| SGBV referral mechanism | YES |
| PWSN referral mechanism | YES |
| UMC referral mechanism  | YES |

| Education | Formal Education Actor(s) | Ministry of Education            | on  |
|-----------|---------------------------|----------------------------------|-----|
|           | NFE Actor(s)              | DRC                              |     |
|           | # of students enro        | lled in Public School            | 210 |
|           | Acces                     | s to public school(s)            | YES |
|           | Non-formal Educa          | ation services in Site           |