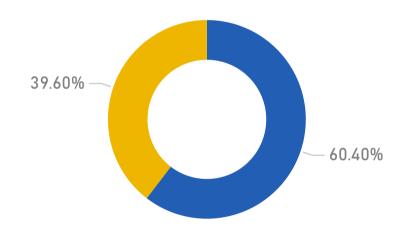

enges
- Medical
- School enrollments
- Community interaction
- Other

## DISTRIBUTION OF BENEFICIARIES WITH LEASE AGREEMENTS PER REGION

| Attica                       | 51.24% |
|------------------------------|--------|
| Central Macedonia            | 18.68% |
| Crete                        | 6.53%  |
| Epirus                       | 5.74%  |
| North Aegean                 | 3.68%  |
| West Greece                  | 3.39%  |
| Thessaly                     | 2.65%  |
| Central Greece               | 2.39%  |
| South Aegean                 | 2.13%  |
| Western Macedonia            | 1.46%  |
| Eastern Macedonia and Thrace | 1.12%  |
| Peloponnese                  | 0.98%  |
|                              |        |

### **INTEGRATION COURSES**

Enrollments 6520 912

## EDUCATION MODALITY



● E-LEARNING ● IN PERSON

## **EMPLOYABILITY SUPPORT**

#### YEARS OF PROFESSIONAL EXPERIENCE



SKILLS PROFILING RESULT - EDUCATION LEVEL

#

▼

1059

1027

974

674

655

115

64

40

2

4610

**ΠΛΟΗΓΟΣ**