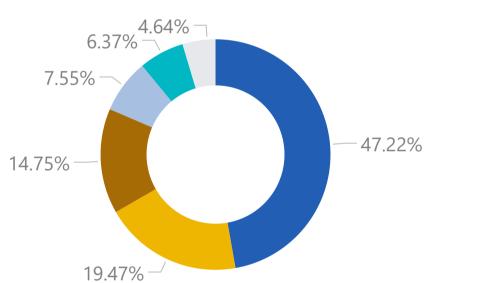

se                  | 847   |
| Total 34101                                                                                                                                                                                                 | West Greece                  | 386   |
|                                                                                                                                                                                                             | Total                        | 34101 |

# NEW ENROLLMENTS PER QUARTER



**EREFUGEES** 

REFUGEE COUNCIL Fanded by the Aquire, Migration and Integration Fund of Ji Sumpose future on the State of Sta



#### BENEFICIARIES WITH NEW LEASE AGREEMENTS PER QUARTER



#### **INTEGRATION MONITORING**

Number of Sessions



#### TYPE OF SUPPORT PROVIDED

- Administrative
- General daily challenges
- Medical
- School enrollments
- Community interaction
- Other

## DISTRIBUTION OF BENEFICIARIES WITH LEASE AGREEMENTS PER REGION

| Attica                       | 51.24% |
|------------------------------|--------|
| Central Macedonia            | 18.68% |
| Crete                        | 6.53%  |
| Epirus                       | 5.74%  |
| North Aegean                 | 3.68%  |
| West Greece                  | 3.39%  |
| Thessaly                     | 2.65%  |
| Central Greece               | 2.39%  |
| South Aegean                 | 2.13%  |
| Western Macedonia            | 1.46%  |
| Eastern Macedonia and Thrace | 1.12%  |
| Peloponnese                  | 0.98%  |
|                              |        |

###