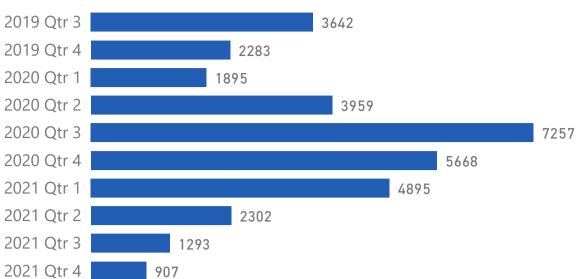

# NEW ENROLLMENTS PER QUARTER

**EREFUGEES** 

REFUGEE COUNCIL Fanded by the Aquire, Migration and Integration Fund of Ji Sumpose future on the State of Sta