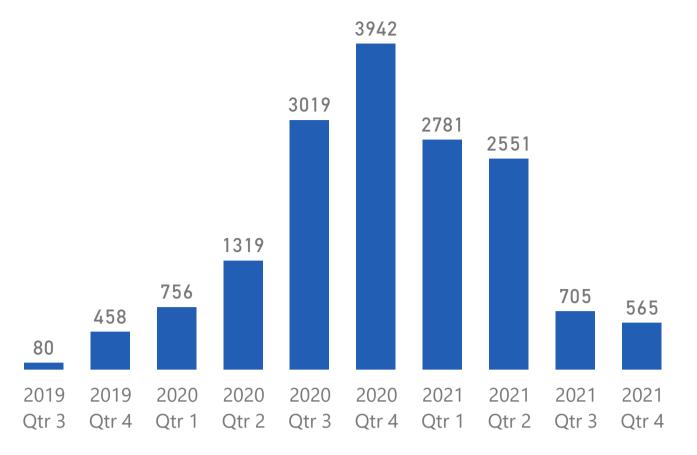

| Peloponnese                  | 847   |
| Total 34101                                                                                                                                                                                                 | West Greece                  | 386   |
|                                                                                                                                                                                                             | Total                        | 34101 |

# NEW ENROLLMENTS PER QUARTER



**EREFUGEES** 

REFUGEE COUNCIL Fanded by the Aquire, Migration and Integration Fund of Ji Sumpose future on the State of Sta



#### BENEFICIARIES WITH NEW LEASE AGREEMENTS PER QUARTER



#### **INTEGRATION MONITORING**

Number of Sessions



#### TYPE OF SUPPORT PROVIDED

- Administrative
- General daily challenges
- Medical
- School enrollments
- Community interaction
- Other

## DISTRIBUTION OF BENEFICIARIES WITH LEASE AGREEMENTS PER REGION

| Attica                       | 51.24% |
|------------------------------|--------|
| Central Macedonia            | 18.68% |
| Crete                        | 6.53%  |
| Epirus                       | 5.74%  |
| North Aegean                 | 3.68%  |
| West Greece                  | 3.39%  |
| Thessaly                     | 2.65%  |
| Central Greece               | 2.39%  |
| South Aegean                 | 2.13%  |
| Western Macedonia            | 1.46%  |
| Eastern Macedonia and Thrace | 1.12%  |
| Peloponnese                  |