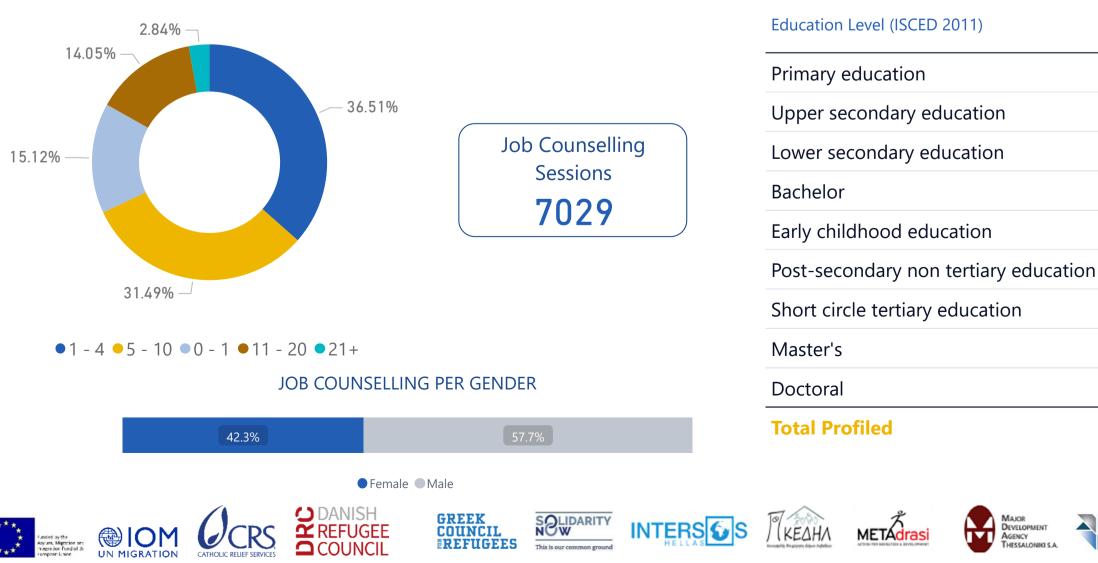

#### **INTEGRATION MONITORING**

Number of Sessions

#### TYPE OF SUPPORT PROVIDED

- Administrative
- General daily challenges
- Medical
- School enrollments
- Community interaction
- Other

#### YEARS OF PROFESSIONAL EXPERIENCE

SKILLS PROFILING RESULT - EDUCATION LEVEL

#

▼

1059

1027

974

674