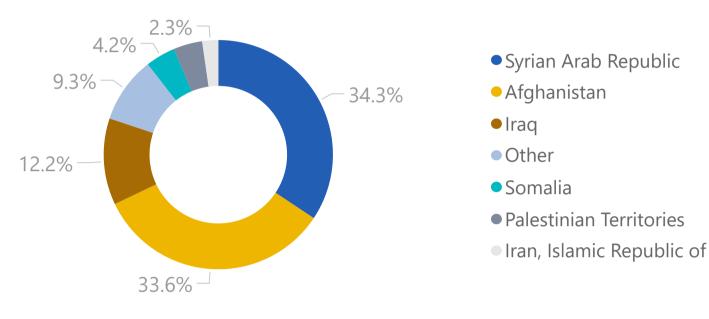

FACTSHEET

## 27/12/2021

**BENEFICIARIES ENROLLED IN** 

HELIOS

34101

SINCE THE BEGINNING OF PROJECT IMPLEMENTATION

## SITES 36.45% **ESTIA** 32.34% RIC 17.20% IOM HOTELS 14.02%

## ENROLLMENT PER COUNTRY OF ORIGIN



## AGE OF THE ENROLLED HELIOS POPULATION 2,000 1,500 Beneficiaries 1,000 500



### ENROLLMENT PER GENDER

| 46% | 54% |
|-----|-----|
|     |     |

● Female ● Male

#### ENROLLMENT PER REGION

| Attica10513Central Macedonia6802North Aegean5717Epirus2187Central Greece1983Thessaly1426Eastern Macedonia and Thrace1133South Aegean1104Western Macedonia1054Crete949Peloponnese847West Greece386Total34101 |                              |       |
|-------------------------------------------------------------------------------------------------------------------------------------------------------------------------------------------------------------|------------------------------|-------|
| North Aegean5717Epirus2187Central Greece1983Thessaly1426Eastern Macedonia and Thrace1133South Aegean1104Wes