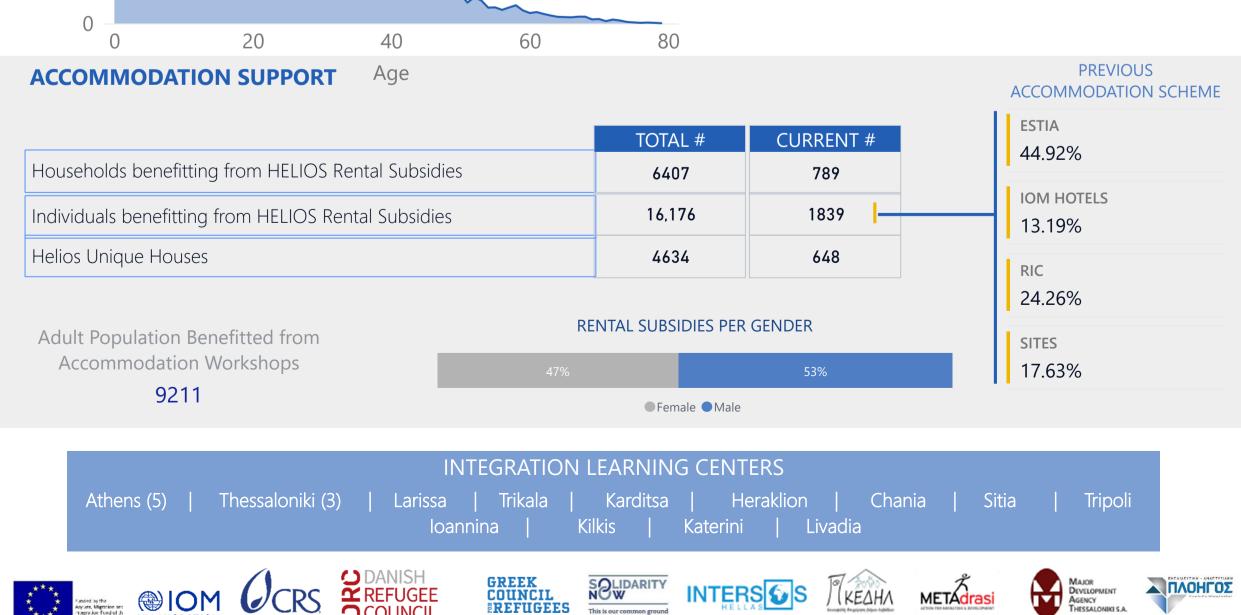

#### **INTEGRATION MONITORING**

Number of Sessions

#### TYPE OF SUPPORT PROVIDED

- Administrative
- General daily challenges
- Medical
- School enrollments
- Community interaction
- Other